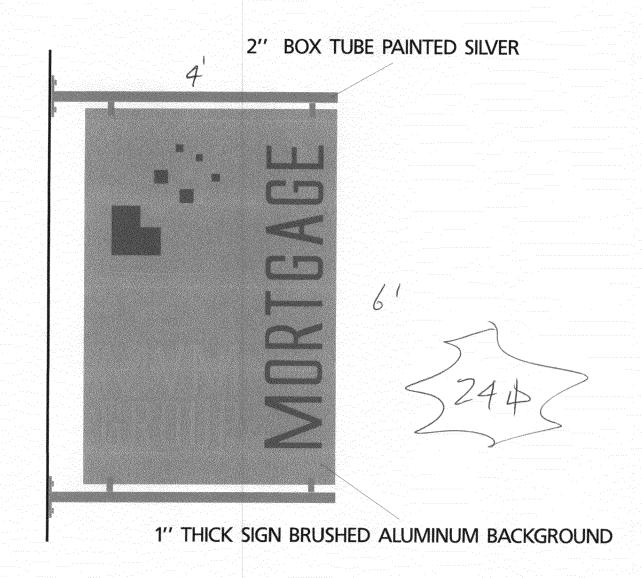

|  |
| Total Existing:  COMMENTS:  NOTE: No sign may exceed 300 square feet. A sproposed and existing signage including types, dimalleys, easements, driveways, encroachments, prosetbacks. Roof signs shall be manufactured such I hereby attest that the information on this form an | Sq. Ft.  separate sign perminensions and letterin operty lines, distance that no guy wires, by                                   | is required for eg. Attach a plot ps from existing boraces or support | Allowed on Pa Building Free-Standing Total Allowed: each sign. Attacolan, to scale, shulldings to properts shall be visited. | rcel:  /50 Sq. Ft.  /50 Sq. Ft.  /50 Sq. Ft.  /50 Sq. Ft.  /60 BURLANCE  ch a sketch, to scale, of nowing: abutting streets, osed signs and required |  |

(Yellow: Neighborhood Services)



DOUBLE FACED SIGN FLAG MOUNTED 4'-0" X 6'-0"

## City of Grand Junction GIS Zoning Map ©