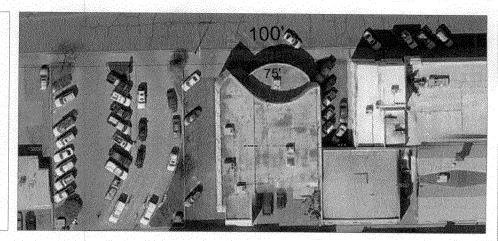

existing signage including types, dimalleys, easements, driveways, encroachments, prosetbacks. Roof signs shall be manufactured such I hereby attest that the information on this form an | Sq. Ft.  separate sign perminensions and letterin operty lines, distance that no guy wires, by                                   | is required for eg. Attach a plot ps from existing boraces or support | Allowed on Pa Building Free-Standing Total Allowed: each sign. Attacolan, to scale, shulldings to properts shall be visited. | rcel:  /50 Sq. Ft.  /50 Sq. Ft.  /50 Sq. Ft.  /50 Sq. Ft.  /60 BURLANCE  ch a sketch, to scale, of nowing: abutting streets, osed signs and required |  |

(Yellow: Neighborhood Services)



DOUBLE FACED SIGN FLAG MOUNTED 4'-0" X 6'-0"

## City of Grand Junction GIS Zoning Map ©