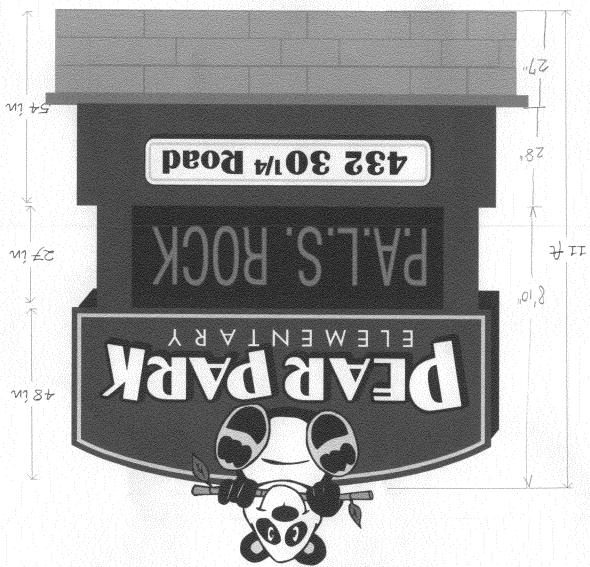

Available in Red or Amber

2'X8' LED MESSAGE CENTER

TWO Dimentional Signage

+,XIO.

升加

255 LN. FT. GREET) ACROSS OPINEWRY 280' 59W 56 + BASE

## Pear Park Elementary

432 30/4 Rp.

ZONING! Azimacy CSIZ SECONDARY MCVSO

2943-163-92-942