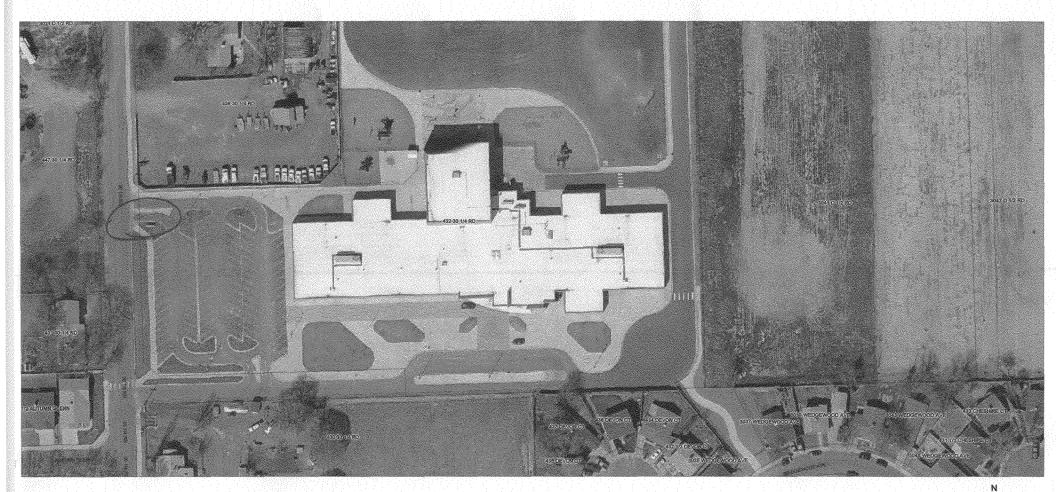

## Sign Permit For Signs that DO NOT Require

a Building Permit

| Date Submitted |  |
|----------------|--|
| Fee \$         |  |
| Zone           |  |

| TAX SCHEDULE NO. 2943 -163 BUSINESS NAME Pear Park STREET ADDRESS 433 BOYA PROPERTY OWNER 524021 DOS OWNER ADDRESS 432 BOYA                                        | st 31                                                                                                                         | LICENSE N<br>ADDRESS<br>TELEPHO                                 | TOR <u>ELDERADO</u><br>NO. <u>2080386</u><br>2423 FRON<br>NE <u>245-744</u><br>PERSON CONTRA                                                                                   | <del></del>                                                                            |  |
|--------------------------------------------------------------------------------------------------------------------------------------------------------------------|-------------------------------------------------------------------------------------------------------------------------------|-----------------------------------------------------------------|--------------------------------------------------------------------------------------------------------------------------------------------------------------------------------|----------------------------------------------------------------------------------------|--|
| [ ] 2. ROOF 2 Squa<br>[ ] 3. PROJECTING 0.5 Sq<br>[ ] 4. FREE-STANDING 2 Traff                                                                                     | are Feet per Linear Fo<br>are Feet per Linear Fo<br>uare Feet per each Li<br>ic Lanes - 0.75 Squar<br>ore Traffic Lanes - 1.5 | ot of Buildir<br>near Foot o<br>e Feet x Str                    | ng Facade<br>f Building Facade<br>eet Frontage                                                                                                                                 |                                                                                        |  |
| [ X Existing Externally or Internally Illuminated – No Change in Electrical Service [ ] Non-Illuminated                                                            |                                                                                                                               |                                                                 |                                                                                                                                                                                |                                                                                        |  |
| <ul> <li>(1-4) Area of Proposed Sign: 90</li> <li>(1-3) Building Façade:</li></ul>                                                                                 | Square Feet<br>Linear Feet<br>Linear Feet<br>Feet                                                                             | Name of                                                         | Facade Direction: North S<br>Street: <u>30 / 4</u><br>:e to Grade:                                                                                                             |                                                                                        |  |
| EXISTING SIGNAGE TYPE & SQUARE                                                                                                                                     | FOOTAGE:                                                                                                                      |                                                                 | FOR OFFICE U                                                                                                                                                                   | ISE ONLY                                                                               |  |
|                                                                                                                                                                    | S                                                                                                                             | Sq. Ft.                                                         | Signage Allowed on Parce                                                                                                                                                       | el:                                                                                    |  |
|                                                                                                                                                                    |                                                                                                                               |                                                                 |                                                                                                                                                                                |                                                                                        |  |
|                                                                                                                                                                    | S                                                                                                                             | sq. Ft.                                                         | Building _                                                                                                                                                                     | Sq. Ft.                                                                                |  |
|                                                                                                                                                                    |                                                                                                                               | iq. Ft.                                                         | Building _<br>Free-Standing _                                                                                                                                                  |                                                                                        |  |
| Total Exis                                                                                                                                                         |                                                                                                                               | Sq. Ft.                                                         | Free-Standing _                                                                                                                                                                |                                                                                        |  |
| Total Exis  COMMENTS: REPUILD                                                                                                                                      | sting:S                                                                                                                       | eq. Ft.                                                         | Free-Standing _ Total Allowed: _                                                                                                                                               | Sq. Ft Sq. Ft.                                                                         |  |
|                                                                                                                                                                    | feet. A separate sign ypes, dimensions and lients, property lines, direct such that no guy w                                  | permit is reettering. Attstances from vires, braces ed sketches | Free-Standing Total Allowed:  quired for each sign. Attach ach a plot plan, to scale, show a existing buildings to propose or supports shall be visible are true and accurate. | Sq. Ft.  Sq. Ft.  A sketch, to scale, of ving: abutting streets, ed signs and required |  |
| NOTE: No sign may exceed 300 square proposed and existing signage including ty alleys, easements, driveways, encroachm setbacks. Roof signs shall be manufactured. | feet. A separate sign ypes, dimensions and lients, property lines, direct such that no guy w                                  | permit is reettering. Attstances from vires, braces ed sketches | Free-Standing Total Allowed:  STRUCTY  quired for each sign. Attach ach a plot plan, to scale, shown existing buildings to proposition or supports shall be visible            | Sq. Ft.  Sq. Ft.  A sketch, to scale, of ving: abutting streets, ed signs and required |  |