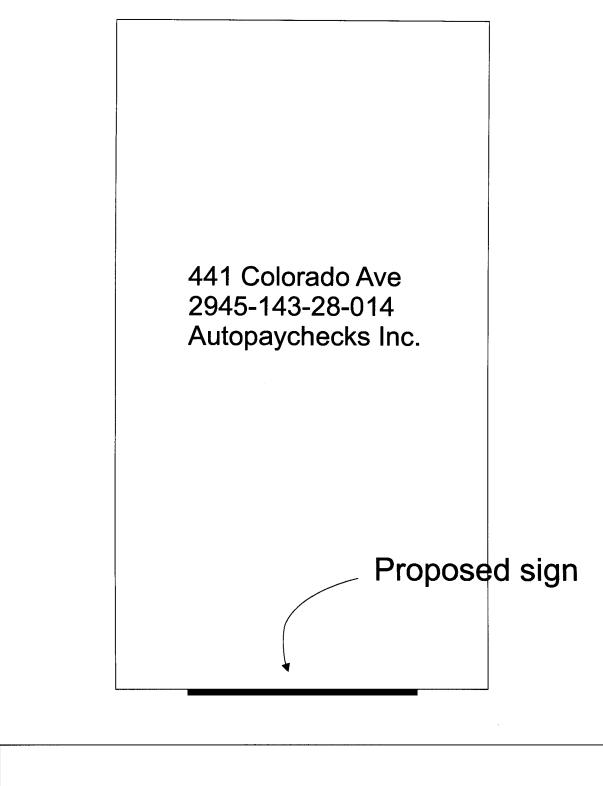

| BUSINESS NAME <u>Anto Paychecks</u> LICE<br>STREET ADDRESS <u>441 Colorado</u> ADD<br>PROPERTY OWNER <u>Anto Paychelks</u> TELE                                                                                                                                                                                                                         | TRACTOR <u>Platinum Sign</u><br>NSE NO. <u>2091305</u><br>RESS <u>2916 F 708</u><br>PHONE <u>248-9677</u><br>TACT PERSON <u>Milke</u> |
|---------------------------------------------------------------------------------------------------------------------------------------------------------------------------------------------------------------------------------------------------------------------------------------------------------------------------------------------------------|---------------------------------------------------------------------------------------------------------------------------------------|
| [ X 1. FLUSH WALL 2 Square Feet per Linear Foot of Building Façade   [ ] 2. ROOF 2 Square Feet per Linear Foot of Building Facade   [ ] 3. PROJECTING 0.5 Square Feet per each Linear Foot of Building Facade   [ ] 4. FREE-STANDING 2 Traffic Lanes - 0.75 Square Feet x Street Frontage   4 or more Traffic Lanes - 1.5 Square Feet x Street Frontage |                                                                                                                                       |
| [ ] Existing Externally or Internally Illuminated – No Change in Electrical Service                                                                                                                                                                                                                                                                     |                                                                                                                                       |
| (1-4) Area of Proposed Sign: 44 Square Feet   (1-3) Building Façade: 25 Linear Feet Building Facade Direction: North South East West   (4) Street Frontage: 25 Linear Feet Name of Street: Colorad D   (2-4) Height to Top of Sign: Feet Feet Clearance to Grade: 15 Feet                                                                               |                                                                                                                                       |
| EXISTING SIGNAGE TYPE & SQUARE FOOTAGE:                                                                                                                                                                                                                                                                                                                 | FOR OFFICE USE ONLY                                                                                                                   |
| Sq. Ft.                                                                                                                                                                                                                                                                                                                                                 | Signage Allowed on Parcel:                                                                                                            |
| Sq. Ft.<br>Sq. Ft.                                                                                                                                                                                                                                                                                                                                      | $2 \times 25$ Building <u>50</u> Sq. Ft.<br>$75 \times 25$ Free-Standing <u>18,75</u> Sq. Ft.                                         |
| Total Existing: Sq. Ft.                                                                                                                                                                                                                                                                                                                                 | Total Allowed: 50 Sq. Ft.<br>44 Jaleft affer                                                                                          |
| COMMENTS: We will be taking down existing signs and installing<br>new plastic letters<br>(ARLIVIOUS Refail)                                                                                                                                                                                                                                             |                                                                                                                                       |

**NOTE:** No sign may exceed 300 square feet. A separate sign permit is required for each sign. Attach a sketch, to scale, of proposed and existing signage including types, dimensions and lettering. Attach a plot plan, to scale, showing: abutting streets, alleys, easements, driveways, encroachments, property lines, distances from existing buildings to proposed signs and required setbacks. Roof signs shall be manufactured such that no guy wires, braces or supports shall be visible.

## Colorado Ave