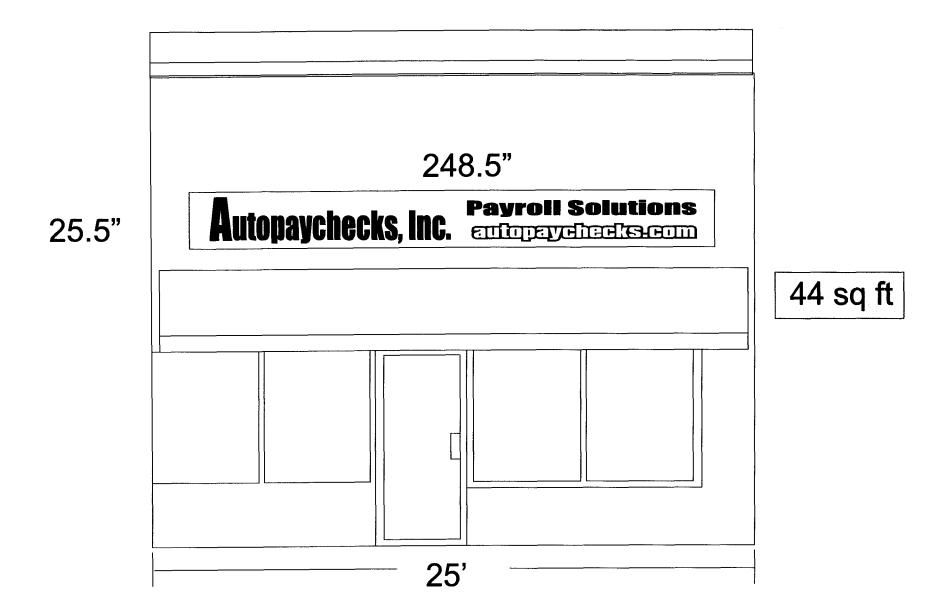

| BUSINESS NAME <u>Anto Paychecks</u> LICE<br>STREET ADDRESS <u>441 Colorado</u> ADD<br>PROPERTY OWNER <u>Anto Paychelks</u> TELE                                                                                                                                                                                                                         | TRACTOR <u>Platinum Sign</u><br>NSE NO. <u>2091305</u><br>RESS <u>2916 F 708</u><br>PHONE <u>248-9677</u><br>TACT PERSON <u>Milke</u> |
|---------------------------------------------------------------------------------------------------------------------------------------------------------------------------------------------------------------------------------------------------------------------------------------------------------------------------------------------------------|---------------------------------------------------------------------------------------------------------------------------------------|
| [ X 1. FLUSH WALL 2 Square Feet per Linear Foot of Building Façade   [ ] 2. ROOF 2 Square Feet per Linear Foot of Building Facade   [ ] 3. PROJECTING 0.5 Square Feet per each Linear Foot of Building Facade   [ ] 4. FREE-STANDING 2 Traffic Lanes - 0.75 Square Feet x Street Frontage   4 or more Traffic Lanes - 1.5 Square Feet x Street Frontage |                                                                                                                                       |
| [ ] Existing Externally or Internally Illuminated – No Change in Electrical Service                                                                                                                                                                                                                                                                     |                                                                                                                                       |
| (1-4) Area of Proposed Sign: 44 Square Feet   (1-3) Building Façade: 25 Linear Feet Building Facade Direction: North South East West   (4) Street Frontage: 25 Linear Feet Name of Street: Colorad D   (2-4) Height to Top of Sign: Feet Feet Clearance to Grade: 15 Feet                                                                               |                                                                                                                                       |
| EXISTING SIGNAGE TYPE & SQUARE FOOTAGE:                                                                                                                                                                                                                                                                                                                 | FOR OFFICE USE ONLY                                                                                                                   |
| Sq. Ft.                                                                                                                                                                                                                                                                                                                                                 | Signage Allowed on Parcel:                                                                                                            |
| Sq. Ft.<br>Sq. Ft.                                                                                                                                                                                                                                                                                                                                      | $2 \times 25$ Building <u>50</u> Sq. Ft.<br>$75 \times 25$ Free-Standing <u>18,75</u> Sq. Ft.                                         |
| Total Existing: Sq. Ft.                                                                                                                                                                                                                                                                                                                                 | Total Allowed: 50 Sq. Ft.<br>44 Jaleft affer                                                                                          |
| COMMENTS: We will be taking down existing signs and installing<br>new plastic letters<br>(ARLIVIOUS Refail)                                                                                                                                                                                                                                             |                                                                                                                                       |