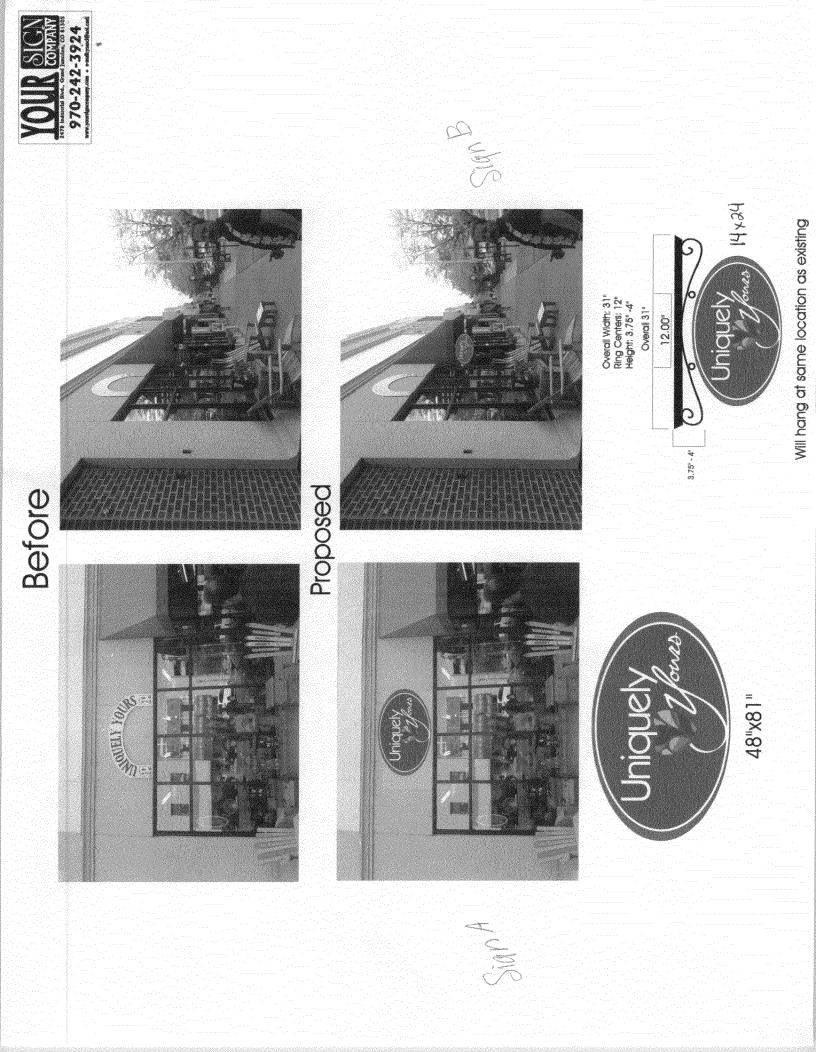

| · ·                                                                                                                                                                                                                                                                                                                  |                                                                                                                                                                                                                                                                                                                                                                                                                            |                                          |            |                    | 1                        |  |  |
|----------------------------------------------------------------------------------------------------------------------------------------------------------------------------------------------------------------------------------------------------------------------------------------------------------------------|----------------------------------------------------------------------------------------------------------------------------------------------------------------------------------------------------------------------------------------------------------------------------------------------------------------------------------------------------------------------------------------------------------------------------|------------------------------------------|------------|--------------------|--------------------------|--|--|
| Grand<br>Public W                                                                                                                                                                                                                                                                                                    | <b>Sorks and Planning Department</b>                                                                                                                                                                                                                                                                                                                                                                                       | Sign F<br>For Signs that D<br>a Building | O NOT Requ | Fee \$             | ubmitted_10[15/09        |  |  |
|                                                                                                                                                                                                                                                                                                                      | h 5 <sup>th</sup> Street, Grand Junction CO 81501<br>244-1430 FAX (970) 256-4031                                                                                                                                                                                                                                                                                                                                           |                                          | .`         | Pi'                |                          |  |  |
| TAX SCHEDULE NO. 2945-143-21-016CONTRACTOR Uput Sign CoBUSINESS NAME Uniquely yoursCONTRACTOR Your Sign CoBUSINESS NAME Uniquely yoursLICENSE NO. 209 1037STREET ADDRESSCONTRACTOR YOURS NAME Uniquely yoursBUSINESS NAME Uniquely yoursSTREET ADDRESSSTREET ADDRESSPROPERTY OWNEROWNER ADDRESSCONTACT PERSONMichell |                                                                                                                                                                                                                                                                                                                                                                                                                            |                                          |            |                    |                          |  |  |
| [] 2                                                                                                                                                                                                                                                                                                                 | <ul> <li>[X] 1. FLUSH WALL</li> <li>2 Square Feet per Linear Foot of Building Façade</li> <li>2 ROOF</li> <li>2 Square Feet per Linear Foot of Building Facade</li> <li>3 PROJECTING</li> <li>4 FREE-STANDING</li> <li>2 Square Feet per each Linear Foot of Building Facade</li> <li>2 Traffic Lanes - 0.75 Square Feet x Street Frontage</li> <li>4 or more Traffic Lanes - 1.5 Square Feet x Street Frontage</li> </ul> |                                          |            |                    |                          |  |  |
| [] Existing Externally or Internally Illuminated – No Change in Electrical Service                                                                                                                                                                                                                                   |                                                                                                                                                                                                                                                                                                                                                                                                                            |                                          |            |                    |                          |  |  |
| (1-3)<br>(4)                                                                                                                                                                                                                                                                                                         | (1-3) Building Façade:22Linear FeetBuilding Facade Direction:NorthSouthEastWest(4) Street Frontage:22Linear FeetName of Street:Main5+                                                                                                                                                                                                                                                                                      |                                          |            |                    |                          |  |  |
| EXIST                                                                                                                                                                                                                                                                                                                | ING SIGNAGE TYPE & SQUARE                                                                                                                                                                                                                                                                                                                                                                                                  | FOOTAGE:                                 |            | FOR OF             | FICE USE ONLY            |  |  |
| Pr                                                                                                                                                                                                                                                                                                                   | otruding "B"                                                                                                                                                                                                                                                                                                                                                                                                               | 3.0)                                     | Sq. Ft.    | Signage Allowed of |                          |  |  |
|                                                                                                                                                                                                                                                                                                                      | 0                                                                                                                                                                                                                                                                                                                                                                                                                          |                                          | Sq. Ft.    | Build              |                          |  |  |
|                                                                                                                                                                                                                                                                                                                      |                                                                                                                                                                                                                                                                                                                                                                                                                            |                                          | Sq. Ft.    | Free-Stand         | ing/ <u>6, 5</u> Sq. Ft. |  |  |
|                                                                                                                                                                                                                                                                                                                      | Total Exist                                                                                                                                                                                                                                                                                                                                                                                                                | ing: 9                                   | Sq. Ft.    | Total Allow        | ed: <u> </u>             |  |  |
| com<br>An                                                                                                                                                                                                                                                                                                            | ENTS: Sign B. measu<br>existing Protru                                                                                                                                                                                                                                                                                                                                                                                     | wement inc                               | indes b    | racket. Th         | 3 sign replaces          |  |  |