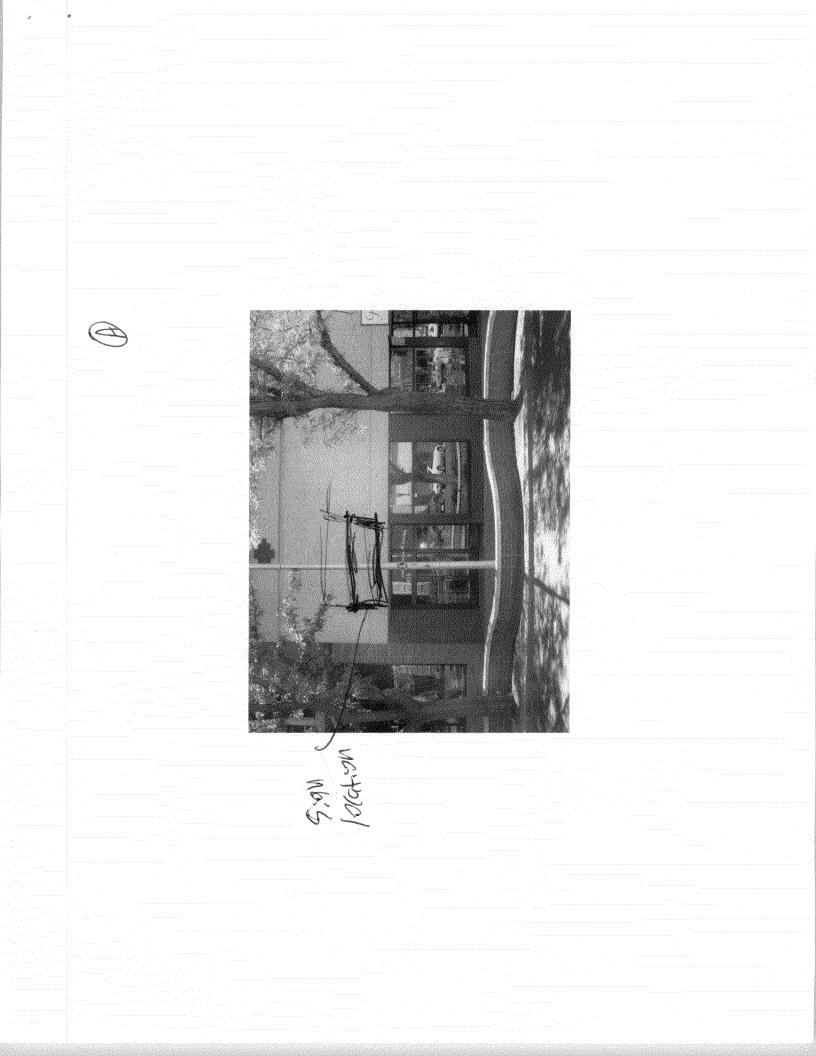

| TAX SCHEDULE NO. 2945-143-21-015  BUSINESS NAME Trend 2  STREET ADDRESS 455 MG:N 5+  PROPERTY OWNER J:M 6-010eN  OWNER ADDRESS 242-7324                                                                                                                                                                                                                | CONTRACTOR Angel 5.911 (O LICENSE NO. Z0068  ADDRESS 590 N. West Gate Dr. TELEPHONE 244-3934  CONTACT PERSON AGO 11 |  |  |
|--------------------------------------------------------------------------------------------------------------------------------------------------------------------------------------------------------------------------------------------------------------------------------------------------------------------------------------------------------|---------------------------------------------------------------------------------------------------------------------|--|--|
| 1. FLUSH WALL 2 Square Feet per Linear Foot of Building Façade 2 Square Feet per Linear Foot of Building Facade 3. PROJECTING 5. Square Feet per each Linear Foot of Building Facade 5. Square Feet per each Linear Foot of Building Facade 6. Traffic Lanes - 0.75 Square Feet x Street Frontage 7. Traffic Lanes - 1.5 Square Feet x Street Frontage |                                                                                                                     |  |  |
| [ ] Existing Externally or Internally Illuminated – No Change in Electrical Service Non-Illuminated                                                                                                                                                                                                                                                    |                                                                                                                     |  |  |
| (1-4) Area of Proposed Sign: 19.5 Square Feet (1-3) Building Façade: 25 Linear Feet (4) Street Frontage: Linear Feet (2-4) Height to Top of Sign: Feet                                                                                                                                                                                                 | Building Facade Direction: North South East West Name of Street: Main Clearance to Grade: Feet                      |  |  |
| EXISTING SIGNAGE TYPE & SQUARE FOOTAGE:                                                                                                                                                                                                                                                                                                                | FOR OFFICE USE ONLY                                                                                                 |  |  |
|                                                                                                                                                                                                                                                                                                                                                        | Sq. Ft. Signage Allowed on Parcel:                                                                                  |  |  |
|                                                                                                                                                                                                                                                                                                                                                        |                                                                                                                     |  |  |
|                                                                                                                                                                                                                                                                                                                                                        | Sq. Ft. 75 X 25 Free-Standing 18, 75 Sq. Ft.                                                                        |  |  |
| Total Existing:                                                                                                                                                                                                                                                                                                                                        | Sq. Ft. Total Allowed: 50 Sq. Ft.                                                                                   |  |  |
| COMMENTS: There are no existing signs at this location. One<br>other sign being installed - projecting@ 350 Ft                                                                                                                                                                                                                                         |                                                                                                                     |  |  |
| other sign being in stalled - Projecting@ 350 Ft                                                                                                                                                                                                                                                                                                       |                                                                                                                     |  |  |
| <b>NOTE:</b> No sign may exceed 300 square feet. A separate sign permit is required for each sign. Attach a sketch, to scale, of proposed and existing signage including types, dimensions and lettering. Attach a plot plan, to scale, showing: abutting streets,                                                                                     |                                                                                                                     |  |  |

78 in

Phone (970)244-8934 Fax (970)243-3859

590 N Westgate Dn Unit C Grand Junction, CO 81505

Authorized Signature

Date

This drawing was created to assist you in visualizing our proposal. The original ideas and prices are the property of Angel Sign Co.