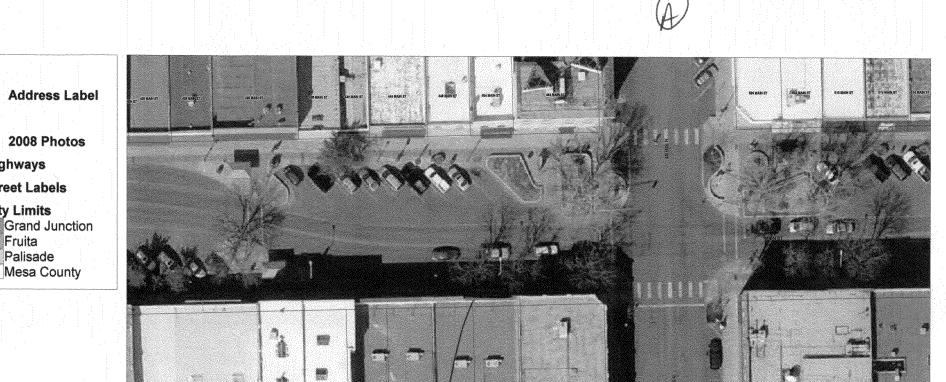

## City of Grand Junction GIS City Map ©

SCALE 1:668 50 50 100 150 FEET

Flushwall sign Above entrance

**Parcels** 

**Air Photos** H

> **Highways Street Labels City Limits**

> > Fruita Palisade

455 Main 51.