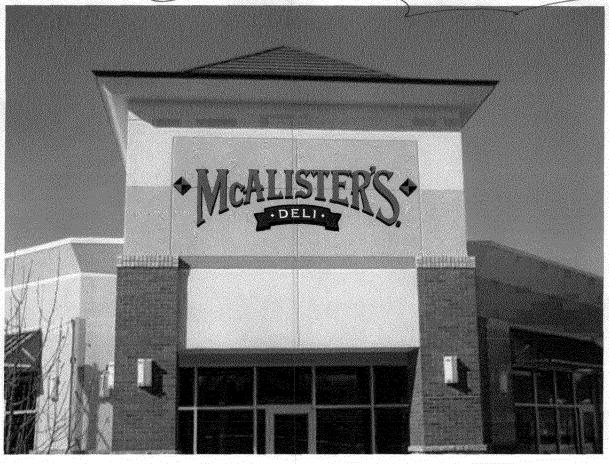

Public Works and Planning Department 250 North 5<sup>th</sup> Street, Grand Junction CO 81501 Tel: (970) 244-1430 FAX (970) 256-4031

| BUSINESS NAME MCACISTENS LIC<br>STREET ADDRESS 480 W-PANK AD<br>PROPERTY OWNER FIP COMMENCIAL TE                                                                                                                                                                                                                                                                                                                                                                                                                                                                                                             | DNTRACTOR BUD'S SIGNS DENSE NO. 2090/33 DDRESS 1040 PITHUN ELEPHONE 245-7700 DNTACT PERSON BUD PREMSS |  |
|--------------------------------------------------------------------------------------------------------------------------------------------------------------------------------------------------------------------------------------------------------------------------------------------------------------------------------------------------------------------------------------------------------------------------------------------------------------------------------------------------------------------------------------------------------------------------------------------------------------|-------------------------------------------------------------------------------------------------------|--|
| 1. FLUSH WALL 2 Square Feet per Linear Foot of Building Façade 2 Square Feet per Linear Foot of Building Facade 3. PROJECTING 5 Square Feet per each Linear Foot of Building Facade 7 Traffic Lanes - 0.75 Square Feet x Street Frontage 8 4 or more Traffic Lanes - 1.5 Square Feet x Street Frontage                                                                                                                                                                                                                                                                                                       |                                                                                                       |  |
| Existing Externally or Internally Illuminated – No Change in Electrical Service [ ] Non-Illuminated                                                                                                                                                                                                                                                                                                                                                                                                                                                                                                          |                                                                                                       |  |
| (4) Street Frontage: 250 Linear Feet                                                                                                                                                                                                                                                                                                                                                                                                                                                                                                                                                                         | Building Facade Direction: North South East West Name of Street: Wr PANC Clearance to Grade:// Feet   |  |
| EXISTING SIGNAGE TYPE & SQUARE FOOTAGE:                                                                                                                                                                                                                                                                                                                                                                                                                                                                                                                                                                      | FOR OFFICE USE ONLY                                                                                   |  |
| 3 Frushwar 60 sq. F                                                                                                                                                                                                                                                                                                                                                                                                                                                                                                                                                                                          | t. Signage Allowed on Parcel:                                                                         |  |
| Sq. F                                                                                                                                                                                                                                                                                                                                                                                                                                                                                                                                                                                                        | t. Building <u>440</u> Sq. Ft.                                                                        |  |
| Sq. F                                                                                                                                                                                                                                                                                                                                                                                                                                                                                                                                                                                                        | ft. Free-Standing 187, Sq. Ft.                                                                        |  |
| Total Existing: 60 Sq. F                                                                                                                                                                                                                                                                                                                                                                                                                                                                                                                                                                                     | t. Total Allowed: <u>440</u> Sq. Ft.                                                                  |  |
| COMMENTS:                                                                                                                                                                                                                                                                                                                                                                                                                                                                                                                                                                                                    | 341 Ocht                                                                                              |  |
|                                                                                                                                                                                                                                                                                                                                                                                                                                                                                                                                                                                                              |                                                                                                       |  |
| <b>NOTE:</b> No sign may exceed 300 square feet. A separate sign permit is required for each sign. Attach a sketch, to scale, of proposed and existing signage including types, dimensions and lettering. Attach a plot plan, to scale, showing: abutting streets, alleys, easements, driveways, encroachments, property lines, distances from existing buildings to proposed signs and required setbacks. Roof signs shall be manufactured such that no guy wires, braces or supports shall be visible.  I hereby attest that the information on this form and the attached sketches are true and accurate. |                                                                                                       |  |
| Applicant's Signature Date                                                                                                                                                                                                                                                                                                                                                                                                                                                                                                                                                                                   | Planning Approval Date                                                                                |  |

## 40 in DELI

These plans are the exclusive property of Design Team Sign Company and are the result of the original work of its employees. They are submitted to your company for the sole purpose of your consideration of whether to purchase these plans or to purchase from Design Team Sign Company a productmanufactured according to these plans. Distribution or companition of the plans to anyone other han employees of your company, or use of these plans to construct a product similar to one embodeherent, is spersely fortididen, in the event that such adhibition or construction occurs, Design Team Sign Company expects to be reimbursed SSOI to compensation for time and effort entailed in creating these plans. APPROVAL CONFIRMATION APPROVAL INFORMATION l have reviewed this proof in regard to: sign type; order quantity; and accuracy of icons, symbols and text (e.g., spelling, capitalization, punctuation) Proof is approved. Proceed with production of order. PRINT NAME. Proof is approved with corrections. Make corrections as indicated and proceed with production of order SIGNATURE Proof is not approved. Make corrections as indicated and resubmit proof. DATE ##### TITLEVOESCRIPTION: JOB# SHEET ] OF ] esien 🧓 🞼 McAlister's - Grand Junction, CO **Elevation Front Tower Opt 4** 12/15/08 DRAWING NUMBER MGS DRAWN BY APPROVED BY SHEET NUMBER SIZE SCALE: FILE G:\2008\Corporate\McAlister's\locations\Grand Junction, CO\Tower Front4.fs