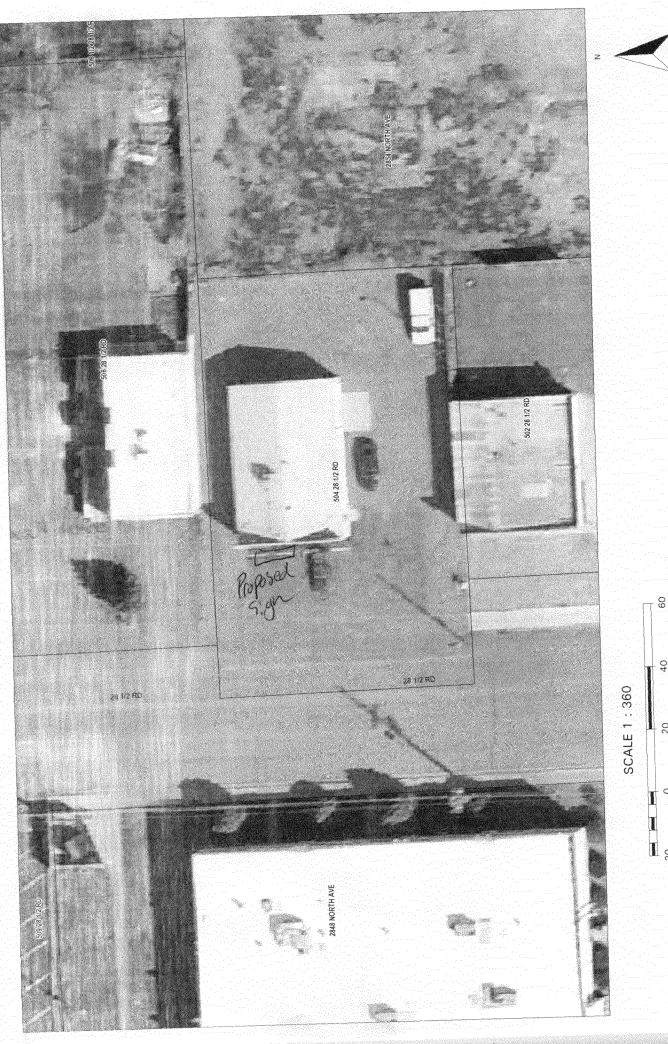

**NOTE:** No sign may exceed 300 square feet. A separate sign permit is required for each sign. Attach a sketch, to scale, of proposed and existing signage including types, dimensions and lettering. Attach a plot plan, to scale, showing: abutting streets, alleys, easements, driveways, encroachments, property lines, distances from existing buildings to proposed signs and required setbacks. Roof signs shall be manufactured such that no guy wires, braces or supports shall be visible.