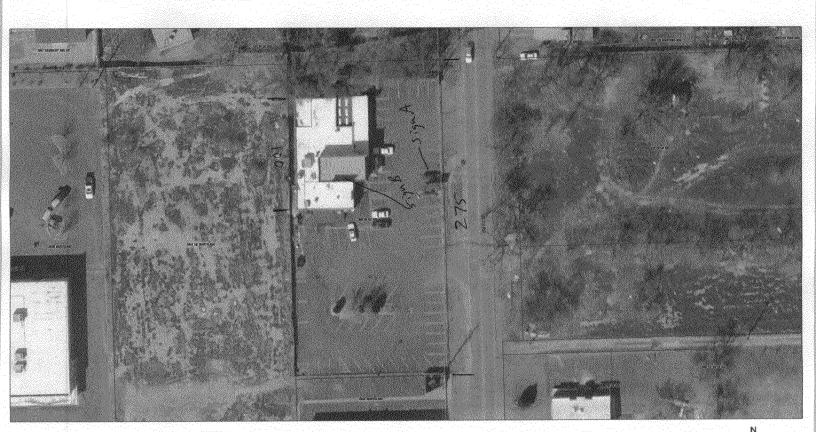

(Pink: Applicant)

|                                                                                                                                                                                                                                                     |                                                                                  | DI I.                                                                                                                                                                                                                                                                                                                          |
|-----------------------------------------------------------------------------------------------------------------------------------------------------------------------------------------------------------------------------------------------------|----------------------------------------------------------------------------------|--------------------------------------------------------------------------------------------------------------------------------------------------------------------------------------------------------------------------------------------------------------------------------------------------------------------------------|
| TAX SCHEDULE NO. 2943-073-00-154                                                                                                                                                                                                                    | CONTRAC                                                                          |                                                                                                                                                                                                                                                                                                                                |
| BUSINESS NAME Ichiban                                                                                                                                                                                                                               | LICENSE I                                                                        | NO. 2091305                                                                                                                                                                                                                                                                                                                    |
| STREET ADDRESS 509 281/2 Rd                                                                                                                                                                                                                         |                                                                                  | 2916 I-70 B                                                                                                                                                                                                                                                                                                                    |
| PROPERTY OWNER Sy Luing                                                                                                                                                                                                                             | TELEPHO                                                                          | NE 248-9677                                                                                                                                                                                                                                                                                                                    |
| OWNER ADDRESS Swine                                                                                                                                                                                                                                 | CONTACT                                                                          | PERSON Mike                                                                                                                                                                                                                                                                                                                    |
|                                                                                                                                                                                                                                                     |                                                                                  |                                                                                                                                                                                                                                                                                                                                |
| [ ] 1. FLUSH WALL 2 Square Feet per Linear F                                                                                                                                                                                                        |                                                                                  |                                                                                                                                                                                                                                                                                                                                |
| [ ] 2. ROOF 2 Square Feet per Linear F [ ] 3. PROJECTING 0.5 Square Feet per each I                                                                                                                                                                 |                                                                                  |                                                                                                                                                                                                                                                                                                                                |
| 4. FREE-STANDING 2 Traffic Lanes - 0.75 Square                                                                                                                                                                                                      |                                                                                  |                                                                                                                                                                                                                                                                                                                                |
| 4 or more Traffic Lanes - 1                                                                                                                                                                                                                         |                                                                                  |                                                                                                                                                                                                                                                                                                                                |
| M Suicking Sutomodly on Internally Illuminated No Char                                                                                                                                                                                              | aga in Flacts                                                                    | vical Coming                                                                                                                                                                                                                                                                                                                   |
| [X Existing Externally or Internally Illuminated – No Chai                                                                                                                                                                                          | nge in Electi                                                                    | rical Service [ ] Non-Illuminated                                                                                                                                                                                                                                                                                              |
| (1-4) Area of Proposed Sign:/2 \$\mathbb{S} \text{ Square Feet}                                                                                                                                                                                     |                                                                                  |                                                                                                                                                                                                                                                                                                                                |
| (1-3) Building Façade: Linear Feet (4) Street Frontage: Z 75 Linear Feet                                                                                                                                                                            |                                                                                  | Facade Direction: North South East West                                                                                                                                                                                                                                                                                        |
| (4) Street Frontage: 275 Linear Feet                                                                                                                                                                                                                | Name of                                                                          | Street: 28/2                                                                                                                                                                                                                                                                                                                   |
| (2-4) Height to Top of Sign: Peet                                                                                                                                                                                                                   | Clearand                                                                         | ce to Grade:Feet                                                                                                                                                                                                                                                                                                               |
|                                                                                                                                                                                                                                                     |                                                                                  |                                                                                                                                                                                                                                                                                                                                |
| EXISTING SIGNAGE TYPE & SQUARE FOOTAGE:                                                                                                                                                                                                             |                                                                                  | FOR OFFICE USE ONLY                                                                                                                                                                                                                                                                                                            |
|                                                                                                                                                                                                                                                     |                                                                                  |                                                                                                                                                                                                                                                                                                                                |
| Marquee 18                                                                                                                                                                                                                                          | Sq. Ft.                                                                          | Signage Allowed on Parcel:                                                                                                                                                                                                                                                                                                     |
| <b>'</b>                                                                                                                                                                                                                                            | Sq. Ft.                                                                          | Signage Allowed on Parcel:                                                                                                                                                                                                                                                                                                     |
|                                                                                                                                                                                                                                                     | Sq. Ft.                                                                          | Signage Allowed on Parcel: $2 \times 100$ Building $200$ Sq. Ft.                                                                                                                                                                                                                                                               |
|                                                                                                                                                                                                                                                     | Sq. Ft.                                                                          | Signage Allowed on Parcel:  2 × 100 Building <u>200</u> Sq. Ft.  275 x 7 Free-Standing <u>204</u> Sq. Ft.                                                                                                                                                                                                                      |
|                                                                                                                                                                                                                                                     | Sq. Ft.                                                                          | Signage Allowed on Parcel: $2 \times 100$ Building $200$ Sq. Ft.                                                                                                                                                                                                                                                               |
| Total Existing:                                                                                                                                                                                                                                     | Sq. Ft.                                                                          | Signage Allowed on Parcel:  2 × 100 Building <u>200</u> Sq. Ft.  275 x 7 Free-Standing <u>204</u> Sq. Ft.                                                                                                                                                                                                                      |
|                                                                                                                                                                                                                                                     | Sq. Ft.                                                                          | Signage Allowed on Parcel:  2 × 100 Building 200 Sq. Ft.  275 x 7 Free-Standing 206 Sq. Ft.  Total Allowed: 206 Sq. Ft.                                                                                                                                                                                                        |
| Total Existing:                                                                                                                                                                                                                                     | Sq. Ft.                                                                          | Signage Allowed on Parcel:  2 × 100 Building 200 Sq. Ft.  275 x 7 Free-Standing 206 Sq. Ft.  Total Allowed: 206 Sq. Ft.                                                                                                                                                                                                        |
| Total Existing:                                                                                                                                                                                                                                     | Sq. Ft.                                                                          | Signage Allowed on Parcel:  2 × 100 Building 200 Sq. Ft.  275 x 7 Free-Standing 206 Sq. Ft.  Total Allowed: 206 Sq. Ft.                                                                                                                                                                                                        |
| Total Existing: 18  COMMENTS: Face Change                                                                                                                                                                                                           | Sq. Ft.<br>Sq. Ft.<br>Sq. Ft.                                                    | Signage Allowed on Parcel:  2 × 100 Building 200 Sq. Ft.  275 x 7 Free-Standing 206 Sq. Ft.  Total Allowed: 206 Sq. Ft.  188                                                                                                                                                                                                   |
| Total Existing:  COMMENTS: Face Change  NOTE: No sign may exceed 300 square feet. A separate sign                                                                                                                                                   | Sq. Ft. Sq. Ft.                                                                  | Signage Allowed on Parcel:  2 × 100 Building 200 Sq. Ft.  275 x 7 Free-Standing 206 Sq. Ft.  Total Allowed: 206 Sq. Ft.  188  quired for each sign. Attach a sketch, to scale, of                                                                                                                                              |
| Total Existing:  Total Existing:  Total Existing:  NOTE: No sign may exceed 300 square feet. A separate sign proposed and existing signage including types, dimensions and alleys, easements, driveways, encroachments, property lines, or          | Sq. Ft. Sq. Ft. Sq. Ft. n permit is relettering. Attlistances fron               | Signage Allowed on Parcel:  2 × 100 Building                                                                                                                                                                                                                                                                                   |
| Total Existing:  Total Existing:  Total Existing:  NOTE: No sign may exceed 300 square feet. A separate sign proposed and existing signage including types, dimensions and                                                                          | Sq. Ft. Sq. Ft. Sq. Ft. n permit is relettering. Attlistances fron               | Signage Allowed on Parcel:  2 × 100 Building                                                                                                                                                                                                                                                                                   |
| Total Existing:  Total Existing:  Total Existing:  NOTE: No sign may exceed 300 square feet. A separate sign proposed and existing signage including types, dimensions and alleys, easements, driveways, encroachments, property lines, or          | Sq. Ft. Sq. Ft. Sq. Ft. n permit is relettering. Attlistances fron wires, braces | Signage Allowed on Parcel:  2 × 100 Building 200 Sq. Ft.  275 x 7 Free-Standing 206 Sq. Ft.  Total Allowed: 206 Sq. Ft.  188  quired for each sign. Attach a sketch, to scale, of each a plot plan, to scale, showing: abutting streets, in existing buildings to proposed signs and required so or supports shall be visible. |
| NOTE: No sign may exceed 300 square feet. A separate sign proposed and existing signage including types, dimensions and alleys, easements, driveways, encroachments, property lines, of setbacks. Roof signs shall be manufactured such that no guy | Sq. Ft. Sq. Ft. Sq. Ft. n permit is relettering. Attlistances fron wires, braces | Signage Allowed on Parcel:  2 × 100 Building 200 Sq. Ft.  275 x 7 Free-Standing 206 Sq. Ft.  Total Allowed: 206 Sq. Ft.  188  quired for each sign. Attach a sketch, to scale, of each a plot plan, to scale, showing: abutting streets, in existing buildings to proposed signs and required so or supports shall be visible. |
| NOTE: No sign may exceed 300 square feet. A separate sign proposed and existing signage including types, dimensions and alleys, easements, driveways, encroachments, property lines, of setbacks. Roof signs shall be manufactured such that no guy | Sq. Ft. Sq. Ft. Sq. Ft. n permit is relettering. Attlistances fron wires, braces | Signage Allowed on Parcel:  2 × 100 Building 200 Sq. Ft.  275 x 7 Free-Standing 206 Sq. Ft.  Total Allowed: 206 Sq. Ft.  188  quired for each sign. Attach a sketch, to scale, of each a plot plan, to scale, showing: abutting streets, in existing buildings to proposed signs and required so or supports shall be visible. |

## Sign Permit For Signs that DO NOT Require

a Building Permit

| Date Submitted 11/109 |  |
|-----------------------|--|
| Fee \$ 5.00           |  |
| Zone                  |  |

(Pink: Applicant)

| <u></u>                                                                                                                                                                                                                                                                                                                                                                                                                                                                                                                                                                                                                                                     |                                                      |  |  |
|-------------------------------------------------------------------------------------------------------------------------------------------------------------------------------------------------------------------------------------------------------------------------------------------------------------------------------------------------------------------------------------------------------------------------------------------------------------------------------------------------------------------------------------------------------------------------------------------------------------------------------------------------------------|------------------------------------------------------|--|--|
| TAX SCHEDULE NO. 2943-073-00-                                                                                                                                                                                                                                                                                                                                                                                                                                                                                                                                                                                                                               | 54 CONTRACTOR Platinum Sign                          |  |  |
|                                                                                                                                                                                                                                                                                                                                                                                                                                                                                                                                                                                                                                                             |                                                      |  |  |
| BUSINESS NAME Tchiban STREET ADDRESS 509 281/2 Rd                                                                                                                                                                                                                                                                                                                                                                                                                                                                                                                                                                                                           | ADDRESS 2916 I.70 B                                  |  |  |
| PROPERTY OWNER Sy Luons OWNER ADDRESS                                                                                                                                                                                                                                                                                                                                                                                                                                                                                                                                                                                                                       | TELEPHONE 248-9677                                   |  |  |
| OWNER ADDRESS Save                                                                                                                                                                                                                                                                                                                                                                                                                                                                                                                                                                                                                                          | CONTACT PERSON Mike                                  |  |  |
| [ ] 1. FLUSH WALL       2 Square Feet per Linear Foot of Building Façade         [ ] 2. ROOF       2 Square Feet per Linear Foot of Building Facade         [ ] 3. PROJECTING       0.5 Square Feet per each Linear Foot of Building Facade         [ ] 4. FREE-STANDING       2 Traffic Lanes - 0.75 Square Feet x Street Frontage         4 or more Traffic Lanes - 1.5 Square Feet x Street Frontage                                                                                                                                                                                                                                                     |                                                      |  |  |
| [ ] Existing Externally or Internally Illuminated –                                                                                                                                                                                                                                                                                                                                                                                                                                                                                                                                                                                                         | No Change in Electrical Service [ ] Non-Illuminated  |  |  |
| <ul> <li>(1-4) Area of Proposed Sign: 53.3 4 Square (1-3) Building Façade: Linear Fe</li> <li>(4) Street Frontage: Linear Fe</li> <li>(2-4) Height to Top of Sign: Feet</li> </ul>                                                                                                                                                                                                                                                                                                                                                                                                                                                                          | eet Building Facade Direction: North South East West |  |  |
| EXISTING SIGNAGE TYPE & SQUARE FOOTAGE                                                                                                                                                                                                                                                                                                                                                                                                                                                                                                                                                                                                                      | FOR OFFICE USE ONLY                                  |  |  |
| Sign A                                                                                                                                                                                                                                                                                                                                                                                                                                                                                                                                                                                                                                                      | Sq. Ft. Signage Allowed on Parcel:                   |  |  |
| Marquee                                                                                                                                                                                                                                                                                                                                                                                                                                                                                                                                                                                                                                                     | 18 Sq. Ft. 2× 100 Building 200 Sq. Ft.               |  |  |
|                                                                                                                                                                                                                                                                                                                                                                                                                                                                                                                                                                                                                                                             | Sq. Ft. 275 x , 75 Free-Standing 206 Sq. Ft.         |  |  |
| Total Existing:                                                                                                                                                                                                                                                                                                                                                                                                                                                                                                                                                                                                                                             | 46 Sq. Ft. Total Allowed: 206 Sq. Ft. −146           |  |  |
| COMMENTS: Free Change - Allowance from east side lything plupity                                                                                                                                                                                                                                                                                                                                                                                                                                                                                                                                                                                            |                                                      |  |  |
| NOTE: No sign may exceed 300 square feet. A separate sign permit is required for each sign. Attach a sketch, to scale, of proposed and existing signage including types, dimensions and lettering. Attach a plot plan, to scale, showing: abutting streets, alleys, easements, driveways, encroachments, property lines, distances from existing buildings to proposed signs and required setbacks. Roof signs shall be manufactured such that no guy wires, braces or supports shall be visible.  I hereby attest that the information on this form and the attached sketches are true and accurate.  Applicant's Signature  Date  Planning Approval  Date |                                                      |  |  |
| Applicant 3 Signature Date                                                                                                                                                                                                                                                                                                                                                                                                                                                                                                                                                                                                                                  | Figuring Approval Date                               |  |  |

## ICHIBANISAN Yang HIBACHI & SUSHI JAPANESE CUISINE

20.00"

53.34 sq ft

INTERNATIONAL SIGN ASSOCIATION

Sy Luong 509 281/2 Rd 2943-073-00-154