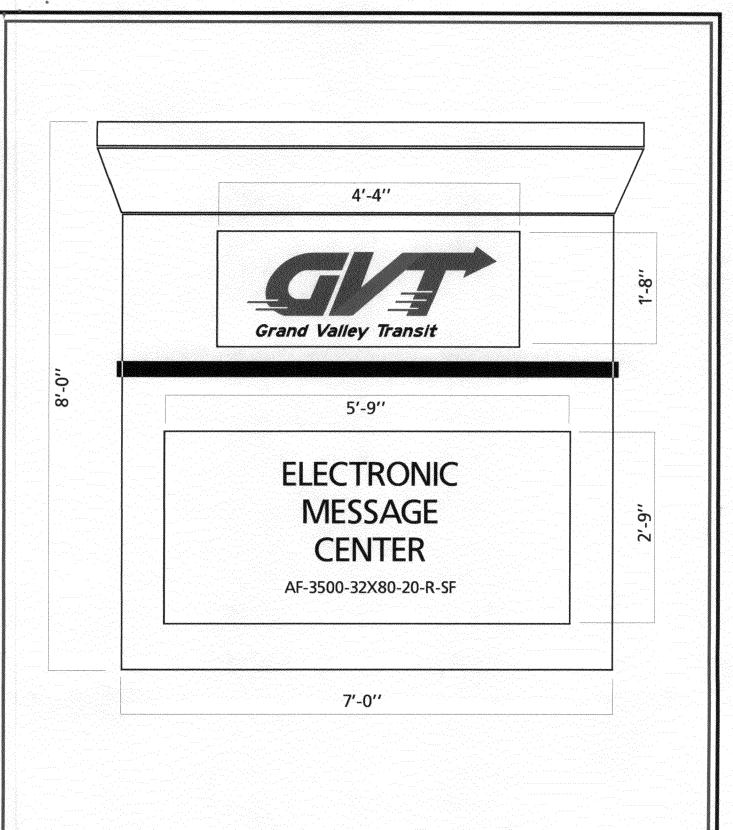

Public Works & Planning Department 250 North 5<sup>th</sup> Street, Grand Junction CO 81501 Tel: (970) 244-1430 FAX (970) 256-4031

| TAX SCHEDULE NO. 2945-1 BUSINESS NAME GRAND ( STREET ADDRESS 5 25 5. PROPERTY OWNER (179 0) OWNER ADDRESS 52                                                                                                                                                                                                                                                                                                                                                                                                                                                                                                                                                                                                                                                                                                  | ALLEY TRANSTLICENSE N 642 ADDRESS FGRAND JUT TELEPHON   | TOR <u>Bud's SIGNS</u> 10. 2080/60 1040 PITHUN 1ENO. 245-7700 250 22/7 PERSON BUD PNEUSS |  |
|---------------------------------------------------------------------------------------------------------------------------------------------------------------------------------------------------------------------------------------------------------------------------------------------------------------------------------------------------------------------------------------------------------------------------------------------------------------------------------------------------------------------------------------------------------------------------------------------------------------------------------------------------------------------------------------------------------------------------------------------------------------------------------------------------------------|---------------------------------------------------------|------------------------------------------------------------------------------------------|--|
| 1. FLUSH WALL   2 Square Feet per Linear Foot of Building Facade   2 Square Feet per Linear Foot of Building Facade   2 Square Feet per Linear Foot of Building Facade   2 Traffic Lanes - 0.75 Square Feet x Street Frontage   4 or more Traffic Lanes - 1.5 Square Feet x Street Frontage   0.5 Square Feet per each Linear Foot of Building Facade   0.5 Square Feet per each Linear Foot of Building Facade   See #3 Spacing Requirements; Not > 300 Square Feet or < 15 Square Feet                                                                                                                                                                                                                                                                                                                      |                                                         |                                                                                          |  |
| [ ] Externally Illuminated                                                                                                                                                                                                                                                                                                                                                                                                                                                                                                                                                                                                                                                                                                                                                                                    | Internally Illuminated                                  | [ ] Non-Illuminated                                                                      |  |
| (1 - 5) Area of Proposed Sign: Square Feet (1,2,4) Building Façade: Linear Feet                                                                                                                                                                                                                                                                                                                                                                                                                                                                                                                                                                                                                                                                                                                               |                                                         |                                                                                          |  |
| EXISTING SIGNAGE TYPE & SQI                                                                                                                                                                                                                                                                                                                                                                                                                                                                                                                                                                                                                                                                                                                                                                                   | JARE FOOTAGE:                                           | FOR OFFICE USE ONLY                                                                      |  |
| То                                                                                                                                                                                                                                                                                                                                                                                                                                                                                                                                                                                                                                                                                                                                                                                                            | Sq. Ft. | Signage Allowed on Parcel for ROW:  2 × 69  Building                                     |  |
| COMMENTS: Do Not change message copy more than once every  34 hr Deriod (4,2,B,6,c) Adequate sight distance standards/zone  Shall be provided at all access intersections (Teds 4.2.7)  NOTE: No sign may exceed 300 square feet. A separate sign clearance is required for each sign. Attach a sketch, to scale, of proposed and existing signage including types, dimensions and lettering. Attach a plot plan, to scale, showing: abutting streets, alleys, easements, driveways, encroachments, property lines, distances from existing buildings to proposed signs and required setbacks. A SEPARATE PERMIT FROM THE BUILDING DEPARTMENT IS ALSO REQUIRED.  I hereby attest that the information on this form and the attached sketches are true and accurate.  Signature  Date  Planning Approval  Date |                                                         |                                                                                          |  |
| (White: Planning) (Yello                                                                                                                                                                                                                                                                                                                                                                                                                                                                                                                                                                                                                                                                                                                                                                                      | w: Neighborhood Services) (Pink: .                      | Building Permit) (Goldenrod: Applicant)                                                  |  |