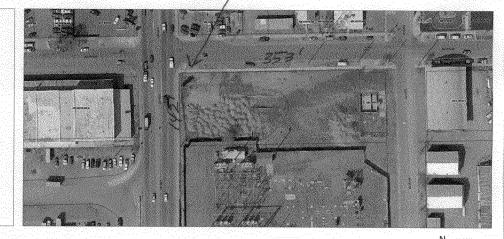

Public Works & Planning Department 250 North 5<sup>th</sup> Street, Grand Junction CO 81501 Tel: (970) 244-1430 FAX (970) 256-4031

| TAX SCHEDULE NO. 2945-1 BUSINESS NAME GRAND ( STREET ADDRESS 5 25 5. PROPERTY OWNER (179 0) OWNER ADDRESS 52                                                                                                                                                                                                                                                                                                                                                                                                                                                                                                                                                                                                                                                                                                  | ALLEY TRANSTLICENSE N 642 ADDRESS FGRAND JUT TELEPHON   | TOR <u>Bud's SIGNS</u> 10. 2080/60 1040 PITHUN 1ENO. 245-7700 250 22/7 PERSON BUD PNEUSS |  |
|---------------------------------------------------------------------------------------------------------------------------------------------------------------------------------------------------------------------------------------------------------------------------------------------------------------------------------------------------------------------------------------------------------------------------------------------------------------------------------------------------------------------------------------------------------------------------------------------------------------------------------------------------------------------------------------------------------------------------------------------------------------------------------------------------------------|---------------------------------------------------------|------------------------------------------------------------------------------------------|--|
| 1. FLUSH WALL   2 Square Feet per Linear Foot of Building Facade   2 Square Feet per Linear Foot of Building Facade   2 Square Feet per Linear Foot of Building Facade   2 Traffic Lanes - 0.75 Square Feet x Street Frontage   4 or more Traffic Lanes - 1.5 Square Feet x Street Frontage   0.5 Square Feet per each Linear Foot of Building Facade   0.5 Square Feet per each Linear Foot of Building Facade   See #3 Spacing Requirements; Not > 300 Square Feet or < 15 Square Feet                                                                                                                                                                                                                                                                                                                      |                                                         |                                                                                          |  |
| [ ] Externally Illuminated                                                                                                                                                                                                                                                                                                                                                                                                                                                                                                                                                                                                                                                                                                                                                                                    | Internally Illuminated                                  | [ ] Non-Illuminated                                                                      |  |
| (1 - 5) Area of Proposed Sign: Square Feet (1,2,4) Building Façade: Linear Feet                                                                                                                                                                                                                                                                                                                                                                                                                                                                                                                                                                                                                                                                                                                               |                                                         |                                                                                          |  |
| EXISTING SIGNAGE TYPE & SQI                                                                                                                                                                                                                                                                                                                                                                                                                                                                                                                                                                                                                                                                                                                                                                                   | JARE FOOTAGE:                                           | FOR OFFICE USE ONLY                                                                      |  |
| То                                                                                                                                                                                                                                                                                                                                                                                                                                                                                                                                                                                                                                                                                                                                                                                                            | Sq. Ft. | Signage Allowed on Parcel for ROW:  2 × 69  Building                                     |  |
| COMMENTS: Do Not change message copy more than once every  34 hr Deriod (4,2,B,6,c) Adequate sight distance standards/zone  Shall be provided at all access intersections (Teds 4.2.7)  NOTE: No sign may exceed 300 square feet. A separate sign clearance is required for each sign. Attach a sketch, to scale, of proposed and existing signage including types, dimensions and lettering. Attach a plot plan, to scale, showing: abutting streets, alleys, easements, driveways, encroachments, property lines, distances from existing buildings to proposed signs and required setbacks. A SEPARATE PERMIT FROM THE BUILDING DEPARTMENT IS ALSO REQUIRED.  I hereby attest that the information on this form and the attached sketches are true and accurate.  Signature  Date  Planning Approval  Date |                                                         |                                                                                          |  |
| (White: Planning) (Yello                                                                                                                                                                                                                                                                                                                                                                                                                                                                                                                                                                                                                                                                                                                                                                                      | w: Neighborhood Services) (Pink: .                      | Building Permit) (Goldenrod: Applicant)                                                  |  |