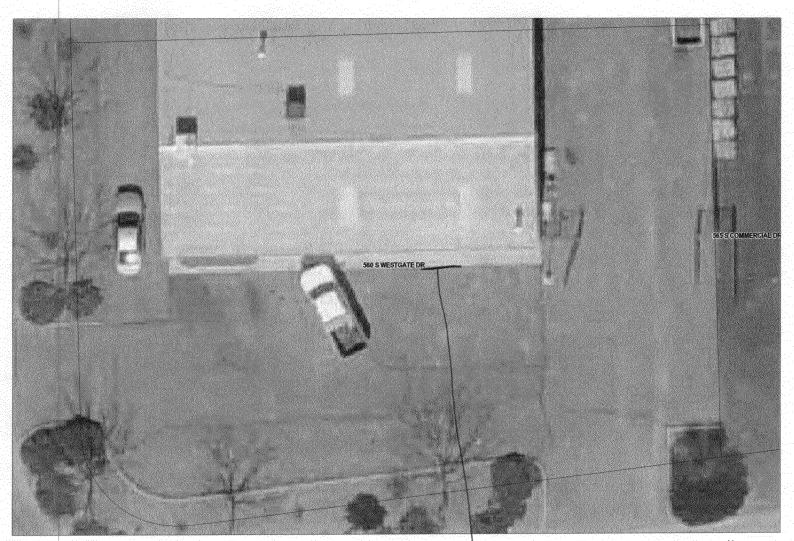

**NOTE:** No sign may exceed 300 square feet. A separate sign permit is required for each sign. Attach a sketch, to scale, of proposed and existing signage including types, dimensions and lettering. Attach a plot plan, to scale, showing: abutting streets, alleys, easements, driveways, encroachments, property lines, distances from existing buildings to proposed signs and required setbacks. Roof signs shall be manufactured such that no guy wires, braces or supports shall be visible.