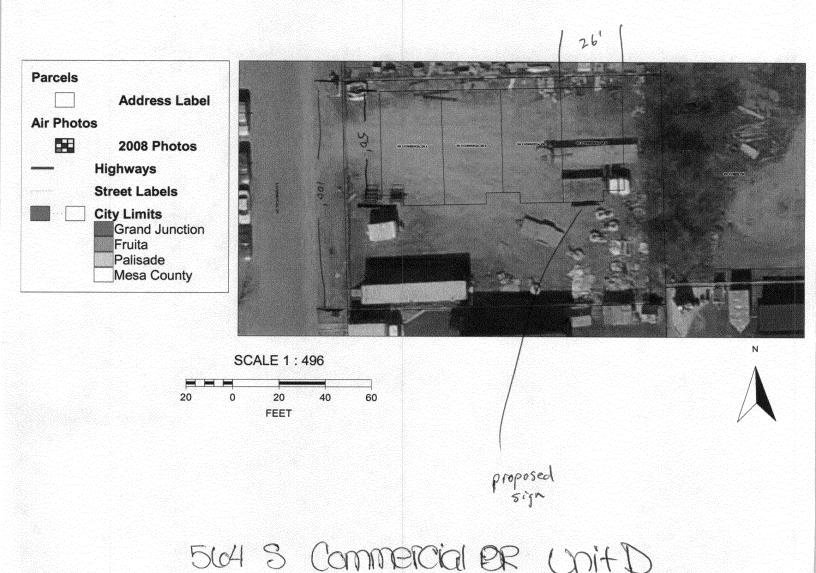

554 S. Commercial Drive #4 Grand Junction, CO  $32.5" \times 96"$ 

21.67 52 ft

## City of Grand Junction GIS City Map ©

Ran Abebe

2945-102-65-004