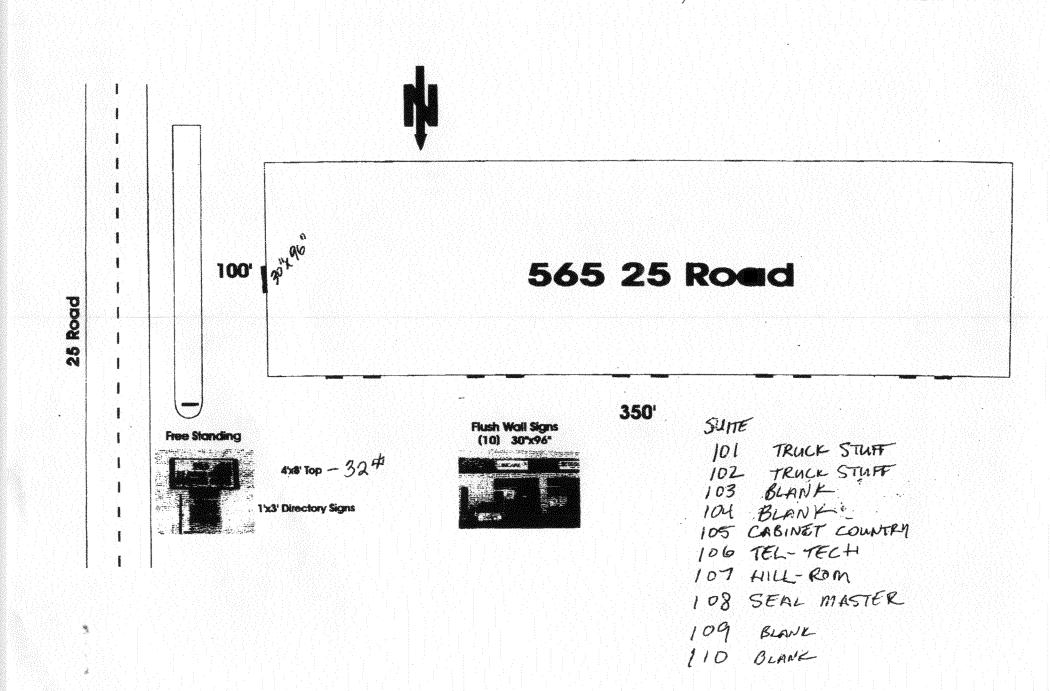

| TAX SCHEDULE NO. 2945 BUSINESS NAME AUTO 540 STREET ADDRESS 565 PROPERTY OWNER OWNER ADDRESS                                                                                                                                                                                                                                                                                                                                                                                                                                                                                                          | CONTRACTOR THE SIGN SMITH, LLC<br>LICENSE NO. 2081139<br>ADDRESS 570 E. CRETE CIR,#3<br>TELEPHONE 970-244-9197<br>CONTACT PERSON ERNIE |         |                            |                               |  |  |
|-------------------------------------------------------------------------------------------------------------------------------------------------------------------------------------------------------------------------------------------------------------------------------------------------------------------------------------------------------------------------------------------------------------------------------------------------------------------------------------------------------------------------------------------------------------------------------------------------------|----------------------------------------------------------------------------------------------------------------------------------------|---------|----------------------------|-------------------------------|--|--|
| 1. FLUSH WALL  [ ] 2. ROOF [ ] 3. PROJECTING [ ] 4. FREE-STANDING                                                                                                                                                                                                                                                                                                                                                                                                                                                                                                                                     | POOF 2 Square Feet per Linear Foot of Building Facade  ROJECTING 0.5 Square Feet per each Linear Foot of Building Facade               |         |                            |                               |  |  |
| Existing Externally or Internally Illuminated – No Change in Electrical Service [ ] Non-Illuminated                                                                                                                                                                                                                                                                                                                                                                                                                                                                                                   |                                                                                                                                        |         |                            |                               |  |  |
| (1-4) Area of Proposed Sign: Square Feet (1-3) Building Façade: Z_75                                                                                                                                                                                                                                                                                                                                                                                                                                                                                                                                  |                                                                                                                                        |         |                            |                               |  |  |
| EXISTING SIGNAGE TYPE & SC                                                                                                                                                                                                                                                                                                                                                                                                                                                                                                                                                                            | QUARE FOOTAGE:                                                                                                                         |         | FOR OFFICE USE             | ONLY                          |  |  |
| SEE MAP                                                                                                                                                                                                                                                                                                                                                                                                                                                                                                                                                                                               |                                                                                                                                        | Sq. Ft. | Signage Allowed on Parcel: | 25 Rd                         |  |  |
|                                                                                                                                                                                                                                                                                                                                                                                                                                                                                                                                                                                                       |                                                                                                                                        | Sq. Ft. |                            | 50 Sq. Ft.                    |  |  |
|                                                                                                                                                                                                                                                                                                                                                                                                                                                                                                                                                                                                       |                                                                                                                                        | Sq. Ft. | Free-Standing              |                               |  |  |
| Tot                                                                                                                                                                                                                                                                                                                                                                                                                                                                                                                                                                                                   | tal Existing:                                                                                                                          | Sq. Ft. | Total Allowed: <u>53</u>   | 9 <i>O</i> Sq. Ft.            |  |  |
| COMMENTS: REPACE EXISTING                                                                                                                                                                                                                                                                                                                                                                                                                                                                                                                                                                             |                                                                                                                                        |         |                            |                               |  |  |
| NOTE: No sign may exceed 300 square feet. A separate sign permit is required for each sign. Attach a sketch, to scale, of proposed and existing signage including types, dimensions and lettering. Attach a plot plan, to scale, showing: abutting streets, alleys, easements, driveways, encroachments, property lines, distances from existing buildings to proposed signs and required setbacks. Roof signs shall be manufactured such that no guy wires, braces or supports shall be visible.  I hereby attest that the information on this form and the attached sketches are true and accurate. |                                                                                                                                        |         |                            |                               |  |  |
| Applicant's Signature                                                                                                                                                                                                                                                                                                                                                                                                                                                                                                                                                                                 | Date                                                                                                                                   |         | Planning Approval          | <u>7070/00</u><br><b>Date</b> |  |  |