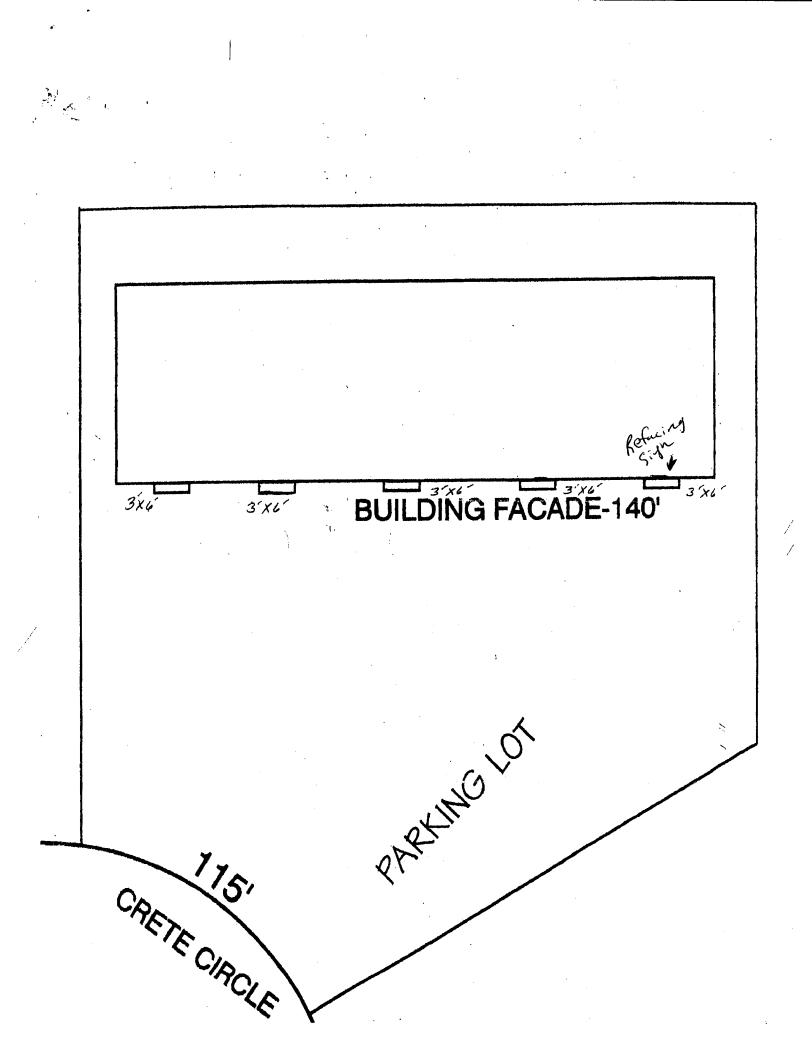

| PROPERTY OWNER <u>Richard Scariono</u>                                                                                                                                                                                                                                                                                                           | ADDRESS | TOR <u>The Sign Smith</u><br>10. 2090934<br><u>570 E ciete cir</u><br>NE <u>970 - 244 - 9197</u><br>PERSON <u>Ernie</u> |  |  |
|--------------------------------------------------------------------------------------------------------------------------------------------------------------------------------------------------------------------------------------------------------------------------------------------------------------------------------------------------|---------|-------------------------------------------------------------------------------------------------------------------------|--|--|
| 1. FLUSH WALL 2 Square Feet per Linear Foot of Building Façade   [] 2. ROOF 2 Square Feet per Linear Foot of Building Facade   [] 3. PROJECTING 0.5 Square Feet per each Linear Foot of Building Facade   [] 4. FREE-STANDING 2 Traffic Lanes - 0.75 Square Feet x Street Frontage   4 or more Traffic Lanes - 1.5 Square Feet x Street Frontage |         |                                                                                                                         |  |  |
| Existing Externally or Internally Illuminated – No Change in Electrical Service [] Non-Illuminated                                                                                                                                                                                                                                               |         |                                                                                                                         |  |  |
| (1-4) Area of Proposed Sign: Image: Square Feet   (1-3) Building Façade: Linear Feet Building Facade Direction: North South East West   (4) Street Frontage: Linear Feet Name of Street: Ecretec.   (2-4) Height to Top of Sign: Feet Clearance to Grade:                                                                                        |         |                                                                                                                         |  |  |
| EXISTING SIGNAGE TYPE & SQUARE FOOTAGE:                                                                                                                                                                                                                                                                                                          |         | FOR OFFICE USE ONLY                                                                                                     |  |  |
| Flush wall x 4 x 189F 72 so                                                                                                                                                                                                                                                                                                                      | q. Ft.  | Signage Allowed on Parcel:                                                                                              |  |  |
| So                                                                                                                                                                                                                                                                                                                                               | q. Ft.  | Building <u>280</u> Sq. Ft.                                                                                             |  |  |
| So                                                                                                                                                                                                                                                                                                                                               | q. Ft.  | Free-Standing Sq. Ft.                                                                                                   |  |  |
| Total Existing: So                                                                                                                                                                                                                                                                                                                               | q. Ft.  | Total Allowed: 280 Sq. Ft.                                                                                              |  |  |
| COMMENTS: Refacing existing Sign 208                                                                                                                                                                                                                                                                                                             |         |                                                                                                                         |  |  |

**NOTE:** No sign may exceed 300 square feet. A separate sign permit is required for each sign. Attach a sketch, to scale, of proposed and existing signage including types, dimensions and lettering. Attach a plot plan, to scale, showing: abutting streets, alleys, easements, driveways, encroachments, property lines, distances from existing buildings to proposed signs and required setbacks. Roof signs shall be manufactured such that no guy wires, braces or supports shall be visible.