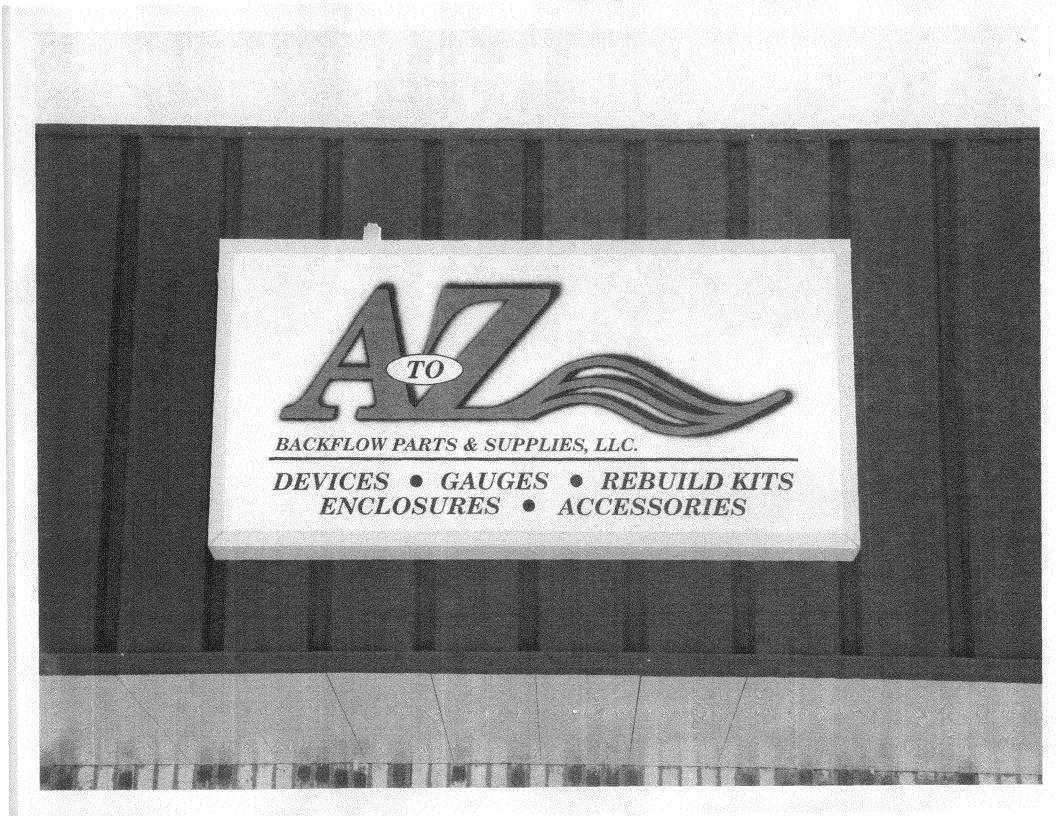

| PROPERTY OWNER <u>Richard Scariono</u>                                                                                                                                                                                                                                                                                                           | ADDRESS | TOR <u>The Sign Smith</u><br>10. 2090934<br><u>570 E ciete cir</u><br>NE <u>970 - 244 - 9197</u><br>PERSON <u>Ernie</u> |  |  |
|--------------------------------------------------------------------------------------------------------------------------------------------------------------------------------------------------------------------------------------------------------------------------------------------------------------------------------------------------|---------|-------------------------------------------------------------------------------------------------------------------------|--|--|
| 1. FLUSH WALL 2 Square Feet per Linear Foot of Building Façade   [] 2. ROOF 2 Square Feet per Linear Foot of Building Facade   [] 3. PROJECTING 0.5 Square Feet per each Linear Foot of Building Facade   [] 4. FREE-STANDING 2 Traffic Lanes - 0.75 Square Feet x Street Frontage   4 or more Traffic Lanes - 1.5 Square Feet x Street Frontage |         |                                                                                                                         |  |  |
| Existing Externally or Internally Illuminated – No Change in Electrical Service [] Non-Illuminated                                                                                                                                                                                                                                               |         |                                                                                                                         |  |  |
| (1-4) Area of Proposed Sign: Image: Square Feet   (1-3) Building Façade: Linear Feet Building Facade Direction: North South East West   (4) Street Frontage: Linear Feet Name of Street: Ecretec.   (2-4) Height to Top of Sign: Feet Clearance to Grade:                                                                                        |         |                                                                                                                         |  |  |
| EXISTING SIGNAGE TYPE & SQUARE FOOTAGE:                                                                                                                                                                                                                                                                                                          |         | FOR OFFICE USE ONLY                                                                                                     |  |  |
| Flush wall x 4 x 189F 72 so                                                                                                                                                                                                                                                                                                                      | q. Ft.  | Signage Allowed on Parcel:                                                                                              |  |  |
| So                                                                                                                                                                                                                                                                                                                                               | q. Ft.  | Building <u>280</u> Sq. Ft.                                                                                             |  |  |
| So                                                                                                                                                                                                                                                                                                                                               | q. Ft.  | Free-Standing Sq. Ft.                                                                                                   |  |  |
| Total Existing: So                                                                                                                                                                                                                                                                                                                               | q. Ft.  | Total Allowed: 280 Sq. Ft.                                                                                              |  |  |
| COMMENTS: Refacing existing Sign 208                                                                                                                                                                                                                                                                                                             |         |                                                                                                                         |  |  |