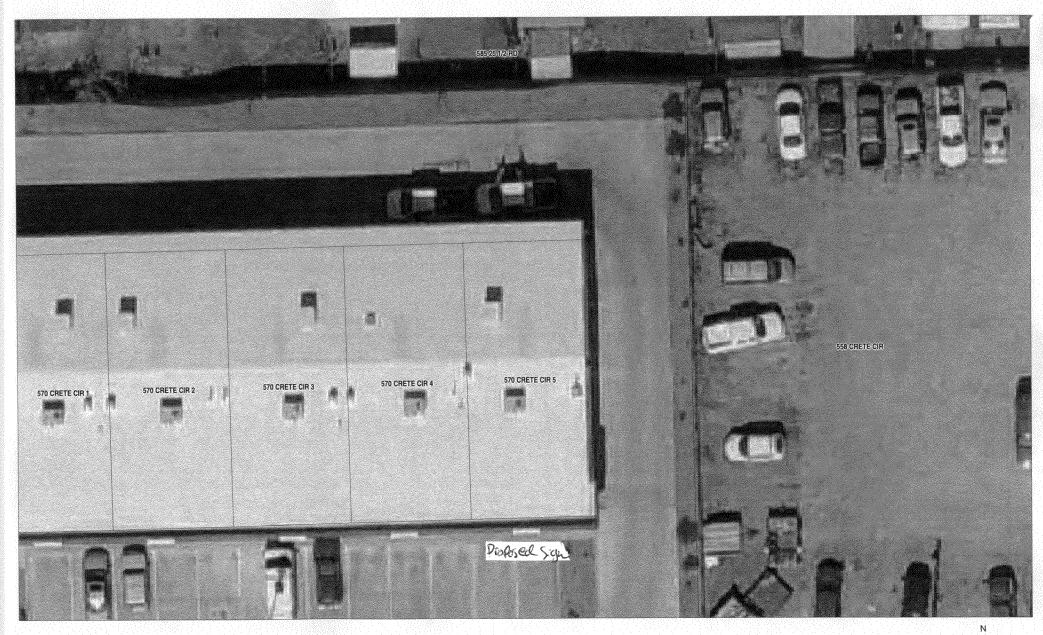

|  |  |

**NOTE:** No sign may exceed 300 square feet. A separate sign permit is required for each sign. Attach a sketch, to scale, of proposed and existing signage including types, dimensions and lettering. Attach a plot plan, to scale, showing: abutting streets, alleys, easements, driveways, encroachments, property lines, distances from existing buildings to proposed signs and required setbacks. Roof signs shall be manufactured such that no guy wires, braces or supports shall be visible.

I hereby attest that the information on this form and the attached sketches are true and accurate.

**Applicant's Signature** Planning Approval Daté Date

(White: Planning)

(Yellow: Neighborhood Services)

(Pink: Applicant)





## 570 Crete Cir