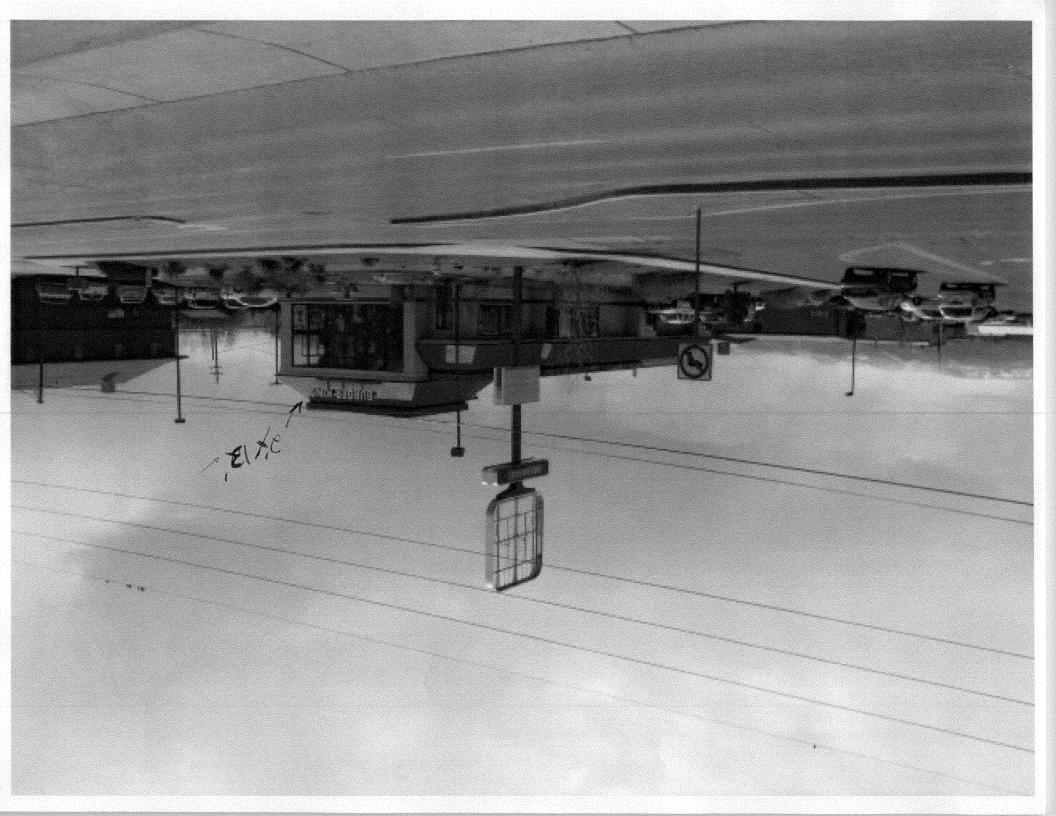

(Pink: Code Enforcement)

| TAX SCHEDULE 2945-091-03-002  BUSINESS NAME BUYER Ling  STREET ADDRESS 592 2472 Fd  PROPERTY OWNER C+S Grand Junction L1 LLC  OWNER ADDRESS                                                                                                                                                                                                                                                                                                                                                               | contractor Young Electric Sign Company License no. 2th 1176 address 2244 Celtx Py. II Dy Telephone no. 970-242-7886 contact person Rachelle Eventsen     |  |
|-----------------------------------------------------------------------------------------------------------------------------------------------------------------------------------------------------------------------------------------------------------------------------------------------------------------------------------------------------------------------------------------------------------------------------------------------------------------------------------------------------------|----------------------------------------------------------------------------------------------------------------------------------------------------------|--|
| [ ] 1. FLUSH WALL       2 Square Feet per Linear Foot of Building Façade         Face change only on items 2, 3 & 4       2 Square Feet per Linear Foot of Building Facade         [ ] 2. ROOF       2 Square Feet per Linear Foot of Building Facade         [ ] 3. PROJECTING       0.5 Square Feet per each Linear Foot of Building Facade         [ ] 4. FREE-STANDING       2 Traffic Lanes - 0.75 Square Feet x Street Frontage         4 or more Traffic Lanes - 1.5 Square Feet x Street Frontage |                                                                                                                                                          |  |
| Existing Externally or Internally Illuminated – No Change in Electrical Service [ ] Non-Illuminated                                                                                                                                                                                                                                                                                                                                                                                                       |                                                                                                                                                          |  |
| (1-4) Area of Proposed Sign: 144 Square Feet (1-3) Building Façade: 75 Linear Feet (4) Street Frontage: 146 Linear Feet (2-4) Height to Top of Sign: 46 Feet  Square Feet  Building Facade Direction: North South East West Name of Street: 24/2 Food Clearance to Grade: 14 Feet                                                                                                                                                                                                                         |                                                                                                                                                          |  |
| Pole Sign (144+34+45) 213 s                                                                                                                                                                                                                                                                                                                                                                                                                                                                               | FOR OFFICE USE ONLY  q. Ft. Signage Allowed on Parcel:  q. Ft. Building 190 Sq. Ft.  q. Ft. Free-Standing 219 Sq. Ft.  q. Ft. Total Allowed: 219 Sq. Ft. |  |
| comments: Face change in pole sign only                                                                                                                                                                                                                                                                                                                                                                                                                                                                   |                                                                                                                                                          |  |
| NOTE: No sign may exceed 300 square feet. A separate sign permit is required for each sign. Attach a sketch, to scale, of proposed and existing signage including types, dimensions and lettering. Attach a plot plan, to scale, showing: abutting streets, alleys, easements, driveways, encroachments, property lines, distances from existing buildings to proposed signs and required setbacks. Roof signs shall be manufactured such that no guy wires, braces or supports shall be visible.         |                                                                                                                                                          |  |
| I hereby attest that the information on this form and the attached sketches are true and accurate.                                                                                                                                                                                                                                                                                                                                                                                                        |                                                                                                                                                          |  |
| Applicant's Signature  3.30-09  Pathlenge  Community Development Approval  Date                                                                                                                                                                                                                                                                                                                                                                                                                           |                                                                                                                                                          |  |