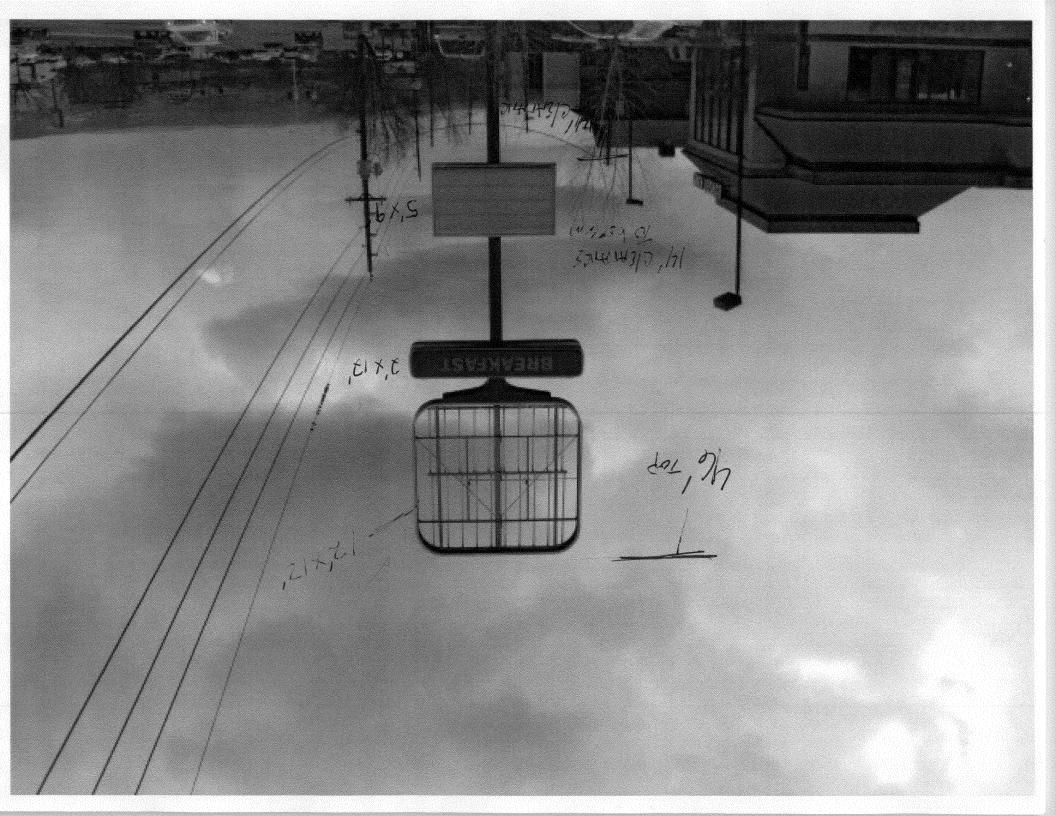

(Pink: Code Enforcement)

| TAX SCHEDULE 2945-091-03-002  BUSINESS NAME BUYER Ling  STREET ADDRESS 592 2472 Fd  PROPERTY OWNER C+S Grand Junction L1 LLC  OWNER ADDRESS                                                                                                                                                                                                                                                                                                                                                               | contractor Young Electric Sign Company License no. 2th 1176 address 2244 Celtx Py. II Dy Telephone no. 970-242-7886 contact person Rachelle Eventsen     |  |
|-----------------------------------------------------------------------------------------------------------------------------------------------------------------------------------------------------------------------------------------------------------------------------------------------------------------------------------------------------------------------------------------------------------------------------------------------------------------------------------------------------------|----------------------------------------------------------------------------------------------------------------------------------------------------------|--|
| [ ] 1. FLUSH WALL       2 Square Feet per Linear Foot of Building Façade         Face change only on items 2, 3 & 4       2 Square Feet per Linear Foot of Building Facade         [ ] 2. ROOF       2 Square Feet per Linear Foot of Building Facade         [ ] 3. PROJECTING       0.5 Square Feet per each Linear Foot of Building Facade         [ ] 4. FREE-STANDING       2 Traffic Lanes - 0.75 Square Feet x Street Frontage         4 or more Traffic Lanes - 1.5 Square Feet x Street Frontage |                                                                                                                                                          |  |
| Existing Externally or Internally Illuminated – No Change in Electrical Service [ ] Non-Illuminated                                                                                                                                                                                                                                                                                                                                                                                                       |                                                                                                                                                          |  |
| (1-4) Area of Proposed Sign: 144 Square Feet (1-3) Building Façade: 75 Linear Feet (4) Street Frontage: 146 Linear Feet (2-4) Height to Top of Sign: 46 Feet  Square Feet  Building Facade Direction: North South East West Name of Street: 24/2 Food Clearance to Grade: 14 Feet                                                                                                                                                                                                                         |                                                                                                                                                          |  |
| Pole Sign (144+34+45) 213 s                                                                                                                                                                                                                                                                                                                                                                                                                                                                               | FOR OFFICE USE ONLY  q. Ft. Signage Allowed on Parcel:  q. Ft. Building 190 Sq. Ft.  q. Ft. Free-Standing 219 Sq. Ft.  q. Ft. Total Allowed: 219 Sq. Ft. |  |
| comments: Face change in pole sign only                                                                                                                                                                                                                                                                                                                                                                                                                                                                   |                                                                                                                                                          |  |
| NOTE: No sign may exceed 300 square feet. A separate sign permit is required for each sign. Attach a sketch, to scale, of proposed and existing signage including types, dimensions and lettering. Attach a plot plan, to scale, showing: abutting streets, alleys, easements, driveways, encroachments, property lines, distances from existing buildings to proposed signs and required setbacks. Roof signs shall be manufactured such that no guy wires, braces or supports shall be visible.         |                                                                                                                                                          |  |
| I hereby attest that the information on this form and the attached sketches are true and accurate.                                                                                                                                                                                                                                                                                                                                                                                                        |                                                                                                                                                          |  |
| Applicant's Signature  3.30-09  Pathlenge  Community Development Approval  Date                                                                                                                                                                                                                                                                                                                                                                                                                           |                                                                                                                                                          |  |