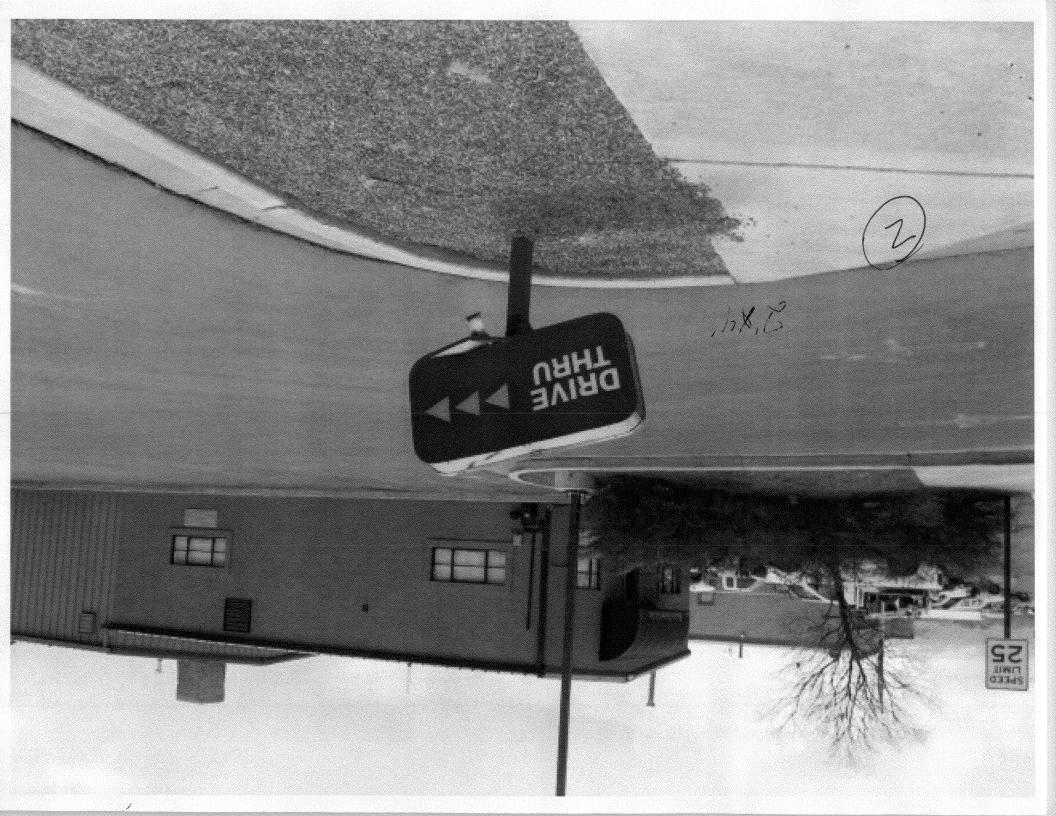

(Pink: Code Enforcement)

| TAX SCHEDULE 2945-091-03-002  BUSINESS NAME BUYER Ling  STREET ADDRESS 592 2472 Fd  PROPERTY OWNER C+S Grand Junction L1 LLC  OWNER ADDRESS                                                                                                                                                                                                                                                                                                                                                               | contractor Young Electric Sign Company License no. 2th 1176 address 2244 Celtx Py. II Dy Telephone no. 970-242-7886 contact person Rachelle Eventsen     |  |
|-----------------------------------------------------------------------------------------------------------------------------------------------------------------------------------------------------------------------------------------------------------------------------------------------------------------------------------------------------------------------------------------------------------------------------------------------------------------------------------------------------------|----------------------------------------------------------------------------------------------------------------------------------------------------------|--|
| [ ] 1. FLUSH WALL       2 Square Feet per Linear Foot of Building Façade         Face change only on items 2, 3 & 4       2 Square Feet per Linear Foot of Building Facade         [ ] 2. ROOF       2 Square Feet per Linear Foot of Building Facade         [ ] 3. PROJECTING       0.5 Square Feet per each Linear Foot of Building Facade         [ ] 4. FREE-STANDING       2 Traffic Lanes - 0.75 Square Feet x Street Frontage         4 or more Traffic Lanes - 1.5 Square Feet x Street Frontage |                                                                                                                                                          |  |
| Existing Externally or Internally Illuminated – No Change in Electrical Service [ ] Non-Illuminated                                                                                                                                                                                                                                                                                                                                                                                                       |                                                                                                                                                          |  |
| (1-4) Area of Proposed Sign: 144 Square Feet (1-3) Building Façade: 75 Linear Feet (4) Street Frontage: 146 Linear Feet (2-4) Height to Top of Sign: 46 Feet  Square Feet  Building Facade Direction: North South East West Name of Street: 24/2 Food Clearance to Grade: 14 Feet                                                                                                                                                                                                                         |                                                                                                                                                          |  |
| Pole Sign (144+34+45) 213 s                                                                                                                                                                                                                                                                                                                                                                                                                                                                               | FOR OFFICE USE ONLY  q. Ft. Signage Allowed on Parcel:  q. Ft. Building 190 Sq. Ft.  q. Ft. Free-Standing 219 Sq. Ft.  q. Ft. Total Allowed: 219 Sq. Ft. |  |
| comments: Face change in pole sign only                                                                                                                                                                                                                                                                                                                                                                                                                                                                   |                                                                                                                                                          |  |
| NOTE: No sign may exceed 300 square feet. A separate sign permit is required for each sign. Attach a sketch, to scale, of proposed and existing signage including types, dimensions and lettering. Attach a plot plan, to scale, showing: abutting streets, alleys, easements, driveways, encroachments, property lines, distances from existing buildings to proposed signs and required setbacks. Roof signs shall be manufactured such that no guy wires, braces or supports shall be visible.         |                                                                                                                                                          |  |
| I hereby attest that the information on this form and the attached sketches are true and accurate.                                                                                                                                                                                                                                                                                                                                                                                                        |                                                                                                                                                          |  |
| Applicant's Signature  3.30-09  Pathlenge  Community Development Approval  Date                                                                                                                                                                                                                                                                                                                                                                                                                           |                                                                                                                                                          |  |