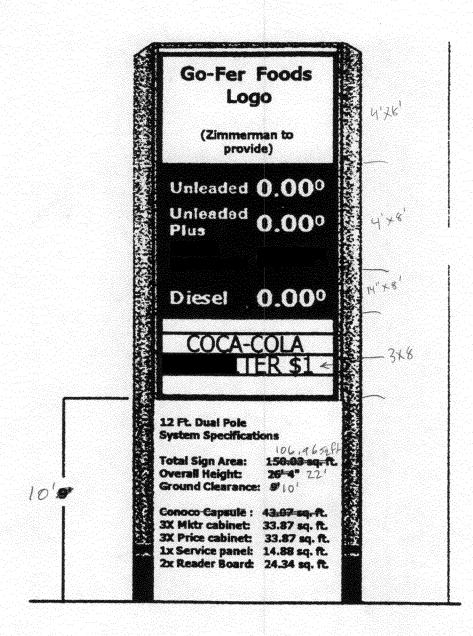

Public Works & Planning Department 250 North 5<sup>th</sup> Street, Grand Junction CO 81501 Tel: (970) 244-1430 FAX (970) 256-4031

| TAX SCHEDULE NO. 2945- BUSINESS NAME C+F Foo STREET ADDRESS 596 25 PROPERTY OWNER SAME OWNER ADDRESS SAME                                                                                                                                                                                                                                                                                                                                                                                                       | LICENSE N ADDRESS _ TELEPHON | TOR_PLATINUM SIGN  10. ZO80868  Z916 I-70B  JENO. Z48-9677  PERSON_Mike Blackwelder |  |  |  |
|-----------------------------------------------------------------------------------------------------------------------------------------------------------------------------------------------------------------------------------------------------------------------------------------------------------------------------------------------------------------------------------------------------------------------------------------------------------------------------------------------------------------|------------------------------|-------------------------------------------------------------------------------------|--|--|--|
| [ ] 1. FLUSH WALL       2 Square Feet per Linear Foot of Building Facade         [ ] 2. ROOF       2 Square Feet per Linear Foot of Building Facade         [ ] 3. FREE-STANDING       2 Traffic Lanes - 0.75 Square Feet x Street Frontage         4 or more Traffic Lanes - 1.5 Square Feet x Street Frontage         [ ] 4. PROJECTING       0.5 Square Feet per each Linear Foot of Building Facade         [ ] 5. OFF-PREMISE       See #3 Spacing Requirements; Not > 300 Square Feet or < 15 Square Feet |                              |                                                                                     |  |  |  |
| [ ] Externally Illuminated                                                                                                                                                                                                                                                                                                                                                                                                                                                                                      | [🔀] Internally Illuminated   | [ ] Non-Illuminated                                                                 |  |  |  |
| (1 - 5) Area of Proposed Sign: / Ob. 96 Square Feet  (1,2,4) Building Façade:                                                                                                                                                                                                                                                                                                                                                                                                                                   |                              |                                                                                     |  |  |  |
| EXISTING SIGNAGE TYPE & SQU                                                                                                                                                                                                                                                                                                                                                                                                                                                                                     | FOR OFFICE USE ONLY          |                                                                                     |  |  |  |
| Flushmall (2)                                                                                                                                                                                                                                                                                                                                                                                                                                                                                                   | Sq. Ft.                      | Signage Allowed on Parcel for ROW:                                                  |  |  |  |
|                                                                                                                                                                                                                                                                                                                                                                                                                                                                                                                 | Sq. Ft.                      | Building 199 Sq. Ft.                                                                |  |  |  |
|                                                                                                                                                                                                                                                                                                                                                                                                                                                                                                                 | Sq. Ft.                      | Free-Standing 262, 5 Sq. Ft.                                                        |  |  |  |
| Tot                                                                                                                                                                                                                                                                                                                                                                                                                                                                                                             | ral Existing: 84 Sq. Ft.     | Total Allowed: 262, Sq. Ft.                                                         |  |  |  |
| COMMENTS: Sign to g                                                                                                                                                                                                                                                                                                                                                                                                                                                                                             | c up in same spot            | as the sign taken down.                                                             |  |  |  |
| <b>NOTE:</b> No sign may exceed 300 square feet. A separate sign clearance is required for each sign. Attach a sketch, to scale, of proposed and existing signage including types, dimensions and lettering. Attach a plot plan, to scale, showing: abutting streets, alleys, easements, driveways, encroachments, property lines, distances from existing buildings to proposed signs and required setbacks. <b>A SEPARATE PERMIT FROM THE BUILDING DEPARTMENT IS ALSO REQUIRED.</b>                           |                              |                                                                                     |  |  |  |
| I hereby attest that the information on this form and the attached sketches are true and accurate.                                                                                                                                                                                                                                                                                                                                                                                                              |                              |                                                                                     |  |  |  |
| Will the 1-19-09 Light / 1-19-09                                                                                                                                                                                                                                                                                                                                                                                                                                                                                |                              |                                                                                     |  |  |  |
| Applicant's Signature Date Planning Approval Date                                                                                                                                                                                                                                                                                                                                                                                                                                                               |                              |                                                                                     |  |  |  |
| (White: Planning) (Yellow: Neighborhood Services) (Pink: Building Permit) (Goldenrod: Applicant)                                                                                                                                                                                                                                                                                                                                                                                                                |                              |                                                                                     |  |  |  |

150.03
72.40