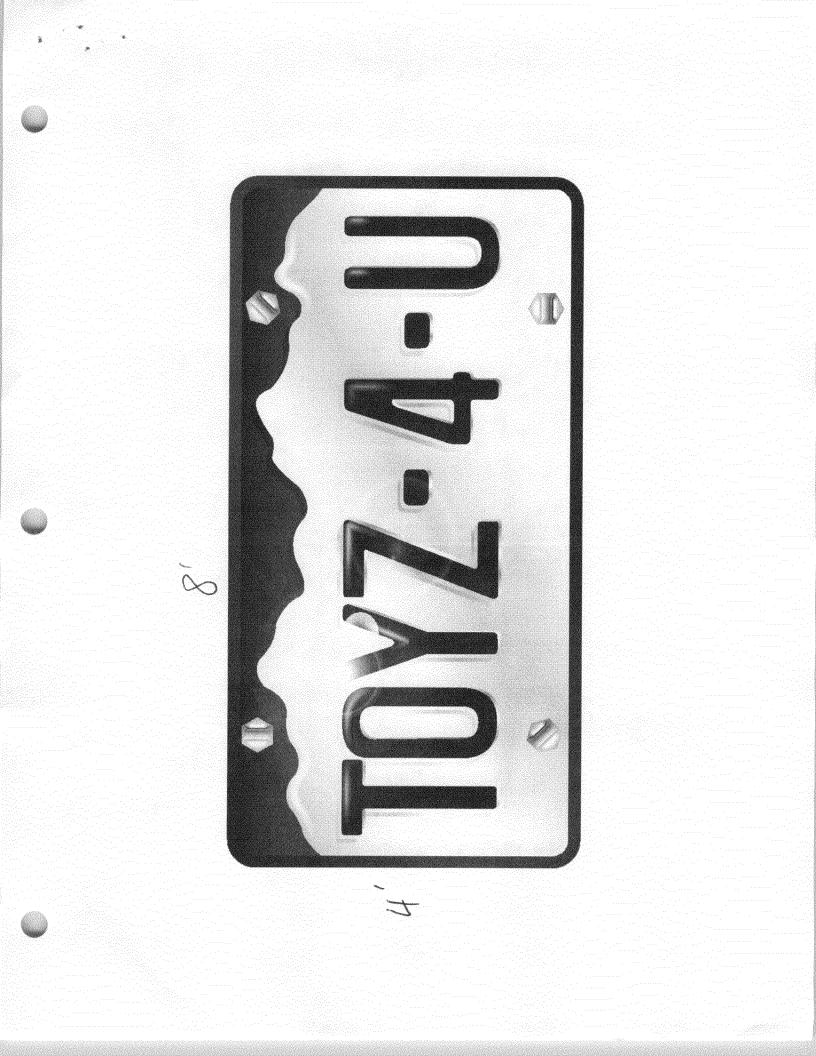

| A ·                                                                                                                                                                                                                                                                                                                                     |                                       |                                                                                                                                                   |                                                                                                 |  |  |  |
|-----------------------------------------------------------------------------------------------------------------------------------------------------------------------------------------------------------------------------------------------------------------------------------------------------------------------------------------|---------------------------------------|---------------------------------------------------------------------------------------------------------------------------------------------------|-------------------------------------------------------------------------------------------------|--|--|--|
| Grand Junction                                                                                                                                                                                                                                                                                                                          | Sign Pe                               | rm                                                                                                                                                | Date Submitted 7/6/09<br>Fee \$ 25                                                              |  |  |  |
| ublic Works and Planning Department<br>250 North 5 <sup>th</sup> Street, Grand Junction CO 81501<br>Tel: (970) 244-1430 FAX (970) 256-4031                                                                                                                                                                                              | For Signs that DO No<br>a Building Pe |                                                                                                                                                   | uire Zone <u>T-1</u>                                                                            |  |  |  |
|                                                                                                                                                                                                                                                                                                                                         |                                       | Þ                                                                                                                                                 |                                                                                                 |  |  |  |
| TAX SCHEDULE NO. 2945 -081 -<br>BUSINESS NAME 1042 4 you<br>STREET ADDRESS 596 23 1/2 0<br>PROPERTY OWNER Kedlands Par<br>OWNER ADDRESS                                                                                                                                                                                                 | d AD<br>Kuncy LLC TE                  | CONTRACTOR The Sign Smith<br>LICENSE NO. 2090934<br>ADDRESS <u>570 E crete cir</u><br>TELEPHONE <u>970-244-9197</u><br>CONTACT PERSON <u>EINE</u> |                                                                                                 |  |  |  |
| 1. FLUSH WALL 2 Square Feet per Linear Foot of Building Façade   2. ROOF 2 Square Feet per Linear Foot of Building Facade   3. PROJECTING 0.5 Square Feet per each Linear Foot of Building Facade   3. FREE-STANDING 2 Traffic Lanes - 0.75 Square Feet x Street Frontage   4 or more Traffic Lanes - 1.5 Square Feet x Street Frontage |                                       |                                                                                                                                                   |                                                                                                 |  |  |  |
| [ ] Existing Externally or Internally Illuminated – No Change in Electrical Service X Non-Illuminated                                                                                                                                                                                                                                   |                                       |                                                                                                                                                   |                                                                                                 |  |  |  |
| (1-4) Area of Proposed Sign:                                                                                                                                                                                                                                                                                                            |                                       |                                                                                                                                                   |                                                                                                 |  |  |  |
| EXISTING SIGNAGE TYPE & SQUARE FOOTAGE:                                                                                                                                                                                                                                                                                                 |                                       |                                                                                                                                                   | FOR OFFICE USE ONLY                                                                             |  |  |  |
|                                                                                                                                                                                                                                                                                                                                         | Sq. F                                 | t.                                                                                                                                                | Signage Allowed on Parcel:                                                                      |  |  |  |
|                                                                                                                                                                                                                                                                                                                                         | Sq. F                                 | t.                                                                                                                                                | 126 x 2 Building 252 Sq. Ft.                                                                    |  |  |  |
| Total Exis                                                                                                                                                                                                                                                                                                                              | Sq. F                                 |                                                                                                                                                   | 725x <sup>1.5</sup> Free-Standing <u>/087.5</u> Sq. Ft.<br>Total Allowed: <u>/087.5</u> Sq. Ft. |  |  |  |
| COMMENTS: Borrowed sig                                                                                                                                                                                                                                                                                                                  | n cllowence f.                        |                                                                                                                                                   | Redlands Phury (MSP-2009-25                                                                     |  |  |  |