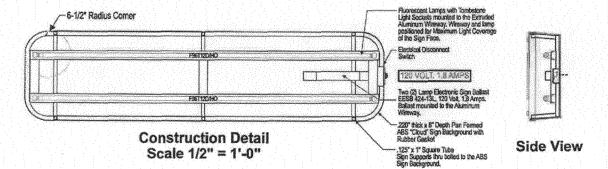

(Yellow: Neighborhood Services)

Wall Signs

2'-1" x 8'-5" S/F Bowtie Restaurant

DQ-SF-RT18

17.53 SqFt