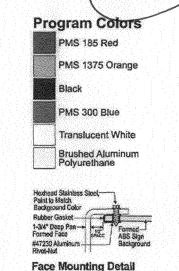

(Yellow: Neighborhood Services)

Wall Signs

2'-1" x 8'-5" S/F Bowtie Restaurant

DQ-SF-RT18

17.53 SqFt