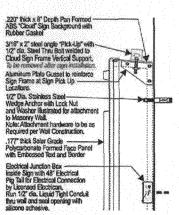

(Yellow: Neighborhood Services)

Wall Signs

2'-1" x 8'-5" S/F Bowtie Restaurant

DQ-SF-RT18

17.53 SqFt