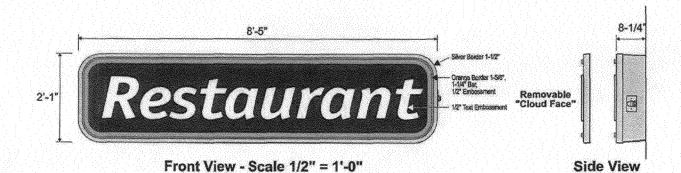

(Yellow: Neighborhood Services)

Wall Signs

2'-1" x 8'-5" S/F Bowtie Restaurant

DQ-SF-RT18

17.53 SqFt