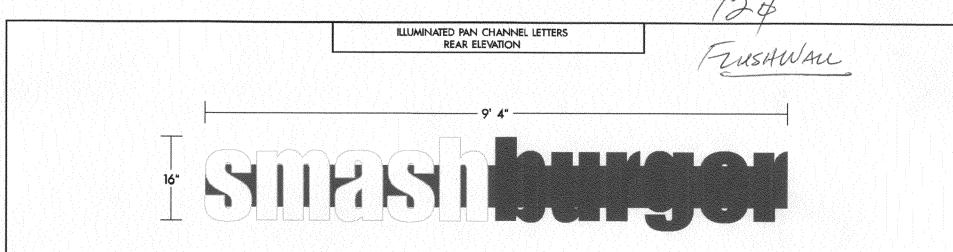

## LEGEND

- 1. ILLUMINATED PAN CHANNEL LETTERS CONSTRUCTED FROM ALUMINUM W/ 5° DEEP RETURNS PAINTED WHITE.
- 2. 3/16" WHITE  $\ast7328$  ACRYLIC W/ 1" WHITE TRIM CAPS ON SMASH FACES. 3/16" RED  $\ast2793$  ACRYLIC W/ 1" RED TRIM CAPS ON BURGER FACES.
- 3. INTERNALLY ILLUMINATED W/ 6500 WHITE MERCURY ARGON GAS TUBING IN SMASH LETTERS. INTERNALLY ILLUMINATED W/ CLEAR RED NEON IN BURGER LETTERS.
- 4. 30 MA REMOTE TRANSFORMERS REQUIRED.
- 5. LETTERS MOUNTED TO RACEWAY. RACEWAY PAINTED TO MATCH FASCIA.
- 6. SIGN BUILT AND INSTALLED TO U.L. SPECS.