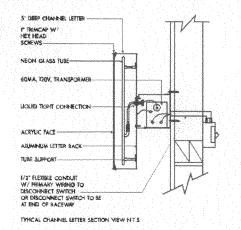

## LEGEND

- 1. ILLUMINATED PAN CHANNEL LETTERS CONSTRUCTED FROM ALUMINUM W/ 5° DEEP RETURNS PAINTED WHITE.
- 2. 3/16" WHITE  $\ast7328$  ACRYLIC W/ 1" WHITE TRIM CAPS ON SMASH FACES. 3/16" RED  $\ast2793$  ACRYLIC W/ 1" RED TRIM CAPS ON BURGER FACES.
- 3. INTERNALLY ILLUMINATED W/ 6500 WHITE MERCURY ARGON GAS TUBING IN SMASH LETTERS. INTERNALLY ILLUMINATED W/ CLEAR RED NEON IN BURGER LETTERS.
- 4. 30 MA REMOTE TRANSFORMERS REQUIRED.
- 5. LETTERS MOUNTED TO RACEWAY. RACEWAY PAINTED TO MATCH FASCIA.
- 6. SIGN BUILT AND INSTALLED TO U.L. SPECS.