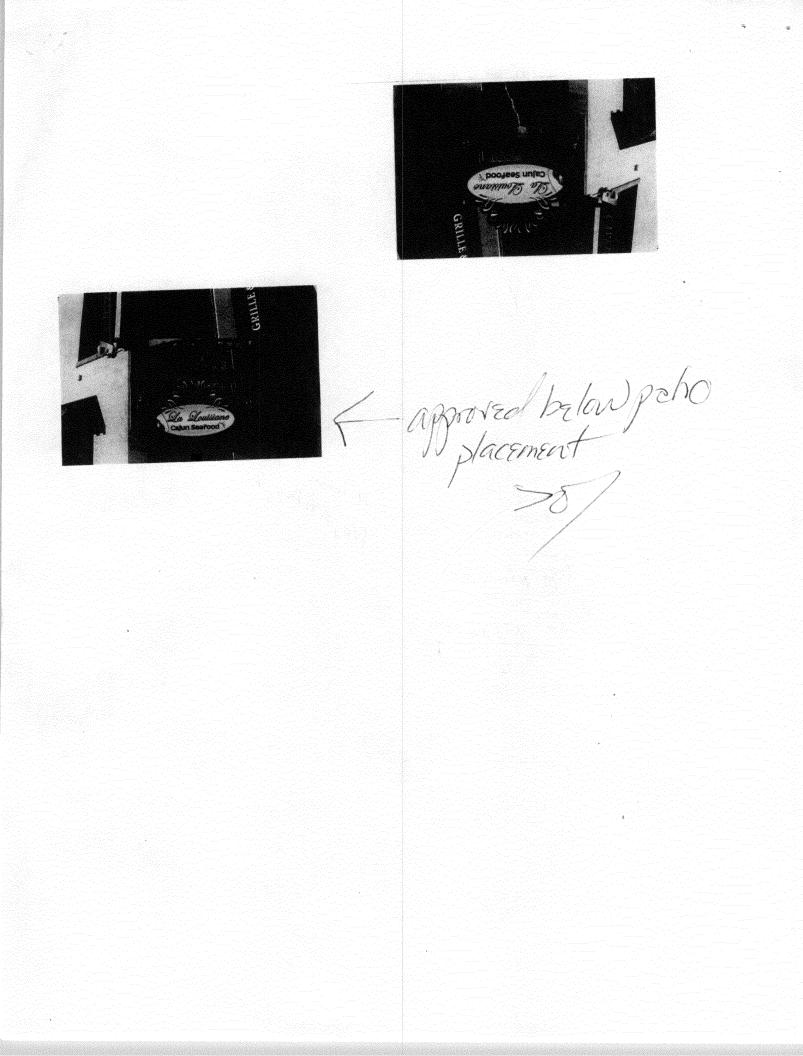

Zone B-ユ

Public Works and Planning Department 250 North 5<sup>th</sup> Street, Grand Junction CO 81501 Tel: (970) 244-1430 FAX (970) 256-4031

| TAX SCHEDULE NO. 2945-143-50-013                                                                                                                                                                                                                                                                                                                                                                                                                                                                                     | CONTRACTOR Angel Sign Co                                                                                                                                                 |  |  |  |
|----------------------------------------------------------------------------------------------------------------------------------------------------------------------------------------------------------------------------------------------------------------------------------------------------------------------------------------------------------------------------------------------------------------------------------------------------------------------------------------------------------------------|--------------------------------------------------------------------------------------------------------------------------------------------------------------------------|--|--|--|
| BUSINESS NAME La Louisiane                                                                                                                                                                                                                                                                                                                                                                                                                                                                                           | LICENSE NO. 2080077                                                                                                                                                      |  |  |  |
| STREET ADDRESS 359 Colorado #303                                                                                                                                                                                                                                                                                                                                                                                                                                                                                     | ADDRESS \$0 N. Westgate Dr                                                                                                                                               |  |  |  |
| PROPERTY OWNER <u>Colleentkeneth</u> Scissors                                                                                                                                                                                                                                                                                                                                                                                                                                                                        | TELEPHONE <u>244-8934</u>                                                                                                                                                |  |  |  |
| OWNER ADDRESS 359 Colorado # 303                                                                                                                                                                                                                                                                                                                                                                                                                                                                                     | CONTACT PERSON Darren Harward                                                                                                                                            |  |  |  |
| Image: 1. FLUSH WALL       2 Square Feet per Linear Foot of Building Façade         Image: 2. ROOF       2 Square Feet per Linear Foot of Building Facade         Image: 3. PROJECTING       2 Square Feet per each Linear Foot of Building Facade         Image: 1. FREE-STANDING       2 Square Feet per each Linear Foot of Building Facade         Image: 1. FREE-STANDING       2 Traffic Lanes - 0.75 Square Feet x Street Frontage         Image: 4 or more Traffic Lanes - 1.5 Square Feet x Street Frontage |                                                                                                                                                                          |  |  |  |
| [ ] Existing Externally or Internally Illuminated – No Change in Electrical Service [ ] Non-Illuminated                                                                                                                                                                                                                                                                                                                                                                                                              |                                                                                                                                                                          |  |  |  |
| (1-4)       Area of Proposed Sign: 15.96       Square Feet         (1-3)       Building Façade:        Linear Feet       Building Facade Direction: North South East West         (4)       Street Frontage:        Linear Feet       Name of Street:       Colored or Ave         (2-4)       Height to Top of Sign:       17       Feet       Clearance to Grade:       8.5                                                                                                                                        |                                                                                                                                                                          |  |  |  |
| EXISTING SIGNAGE TYPE & SQUARE FOOTAGE:                                                                                                                                                                                                                                                                                                                                                                                                                                                                              | FOR OFFICE USE ONLY                                                                                                                                                      |  |  |  |
| Flush Wall (sign A) 19.8:                                                                                                                                                                                                                                                                                                                                                                                                                                                                                            |                                                                                                                                                                          |  |  |  |
|                                                                                                                                                                                                                                                                                                                                                                                                                                                                                                                      | Sq. Ft. 64.5 x \$ Suilding 32,25 Sq. Ft.                                                                                                                                 |  |  |  |
| s                                                                                                                                                                                                                                                                                                                                                                                                                                                                                                                    | Sq. Ft. $\mathbf{34.5 \times 4.15}$ Building $32.25$ $\mathbf{5q. Ft.}$ Sq. Ft. $51.75$ Free-Standing $32.25$ $\mathbf{5q. Ft.}$ Sq. Ft. $51.75$ Sq. Ft. $51.75$ Sq. Ft. |  |  |  |
| Total Existing: <u>19,8</u> s                                                                                                                                                                                                                                                                                                                                                                                                                                                                                        | Sq. Ft. Total Allowed: <u>51.75</u> Sq. Ft.<br>- 19.80                                                                                                                   |  |  |  |
| COMMENTS: Face change only                                                                                                                                                                                                                                                                                                                                                                                                                                                                                           | 31.95                                                                                                                                                                    |  |  |  |

Public Works and Planning Department 250 North 5<sup>th</sup> Street, Grand Junction CO 81501 Tel: (970) 244-1430 FAX (970) 256-4031

| BUSINESS NAME <u>La Louisigne</u> LICE<br>STREET ADDRESS <u>359 Colorado Ane #303</u> ADDI<br>PROPERTY OWNER <u>Colleen o Konneth Scissors</u> TELE                                                                                                                                                                                                                                                                                                                                                         | CONTRACTOR <u>Angel Sign Co</u><br>LICENSE NO. 2080077<br>ADDRESS <u>590 N. Westyate Dr.</u><br>TELEPHONE <u>244-8934</u><br>CONTACT PERSON <u>Derren Harward</u> |  |  |  |  |
|-------------------------------------------------------------------------------------------------------------------------------------------------------------------------------------------------------------------------------------------------------------------------------------------------------------------------------------------------------------------------------------------------------------------------------------------------------------------------------------------------------------|-------------------------------------------------------------------------------------------------------------------------------------------------------------------|--|--|--|--|
| []       1. FLUSH WALL       2 Square Feet per Linear Foot of Building Façade         []       2. ROOF       2 Square Feet per Linear Foot of Building Facade         []       2. ROOF       2 Square Feet per Linear Foot of Building Facade         []       3. PROJECTING       0.5 Square Feet per each Linear Foot of Building Facade         []       4. FREE-STANDING       2 Traffic Lanes - 0.75 Square Feet x Street Frontage         4 or more Traffic Lanes - 1.5 Square Feet x Street Frontage |                                                                                                                                                                   |  |  |  |  |
| [ ] Existing Externally or Internally Illuminated – No Change in F                                                                                                                                                                                                                                                                                                                                                                                                                                          | Electrical Service [] Non-Illuminated                                                                                                                             |  |  |  |  |
| <ul> <li>(1-4) Area of Proposed Sign: 15,96 Square Feet</li> <li>(1-3) Building Façade: 12 Example Linear Feet</li> <li>(4) Street Frontage: 26 Linear Feet</li> <li>(2-4) Height to Top of Sign: 17 Feet</li> <li>Building Facade Direction: North, South East West</li> <li>Name of Street: 5 4 4 5 E</li> <li>Clearance to Grade: 8,5 Feet</li> </ul>                                                                                                                                                    |                                                                                                                                                                   |  |  |  |  |
| EXISTING SIGNAGE TYPE & SQUARE FOOTAGE:                                                                                                                                                                                                                                                                                                                                                                                                                                                                     | FOR OFFICE USE ONLY                                                                                                                                               |  |  |  |  |
| Projecting         16         Sq. Ft.                                                                                                                                                                                                                                                                                                                                                                                                                                                                       | Signage Allowed on Parcel:<br>12.1 $G$ $S$ $Sq. Ft.94.5$ $Sq. Ft.74.5$ $Sq. Ft.Total Allowed: 16.0$                                                               |  |  |  |  |
| COMMENTS: Face change only                                                                                                                                                                                                                                                                                                                                                                                                                                                                                  | 78.5                                                                                                                                                              |  |  |  |  |