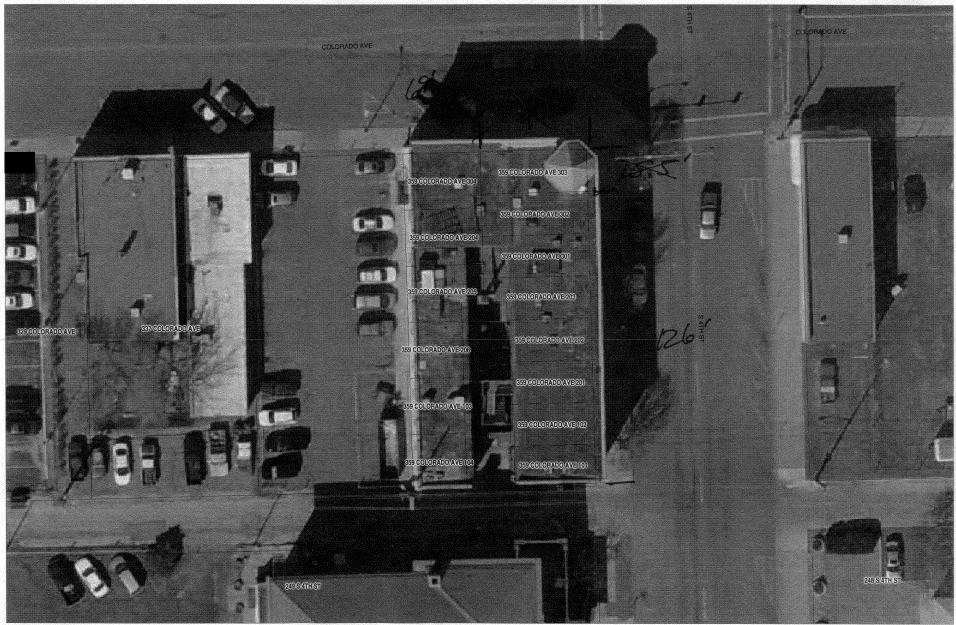

Zone B-ユ

Public Works and Planning Department 250 North 5<sup>th</sup> Street, Grand Junction CO 81501 Tel: (970) 244-1430 FAX (970) 256-4031

| TAX SCHEDULE NO. 2945-143-50-013                                                                                                                                                                                                                                                                                                                                                                                                                                                                                     | CONTRACTOR Angel Sign Co                                                                                                                                                 |  |  |  |
|----------------------------------------------------------------------------------------------------------------------------------------------------------------------------------------------------------------------------------------------------------------------------------------------------------------------------------------------------------------------------------------------------------------------------------------------------------------------------------------------------------------------|--------------------------------------------------------------------------------------------------------------------------------------------------------------------------|--|--|--|
| BUSINESS NAME La Louisiane                                                                                                                                                                                                                                                                                                                                                                                                                                                                                           | LICENSE NO. 2080077                                                                                                                                                      |  |  |  |
| STREET ADDRESS 359 Colorado #303                                                                                                                                                                                                                                                                                                                                                                                                                                                                                     | ADDRESS \$0 N. Westgate Dr                                                                                                                                               |  |  |  |
| PROPERTY OWNER <u>Colleentkeneth</u> Scissors                                                                                                                                                                                                                                                                                                                                                                                                                                                                        | TELEPHONE <u>244-8934</u>                                                                                                                                                |  |  |  |
| OWNER ADDRESS 359 Colorado # 303                                                                                                                                                                                                                                                                                                                                                                                                                                                                                     | CONTACT PERSON Darren Harward                                                                                                                                            |  |  |  |
| Image: 1. FLUSH WALL       2 Square Feet per Linear Foot of Building Façade         Image: 2. ROOF       2 Square Feet per Linear Foot of Building Facade         Image: 3. PROJECTING       2 Square Feet per each Linear Foot of Building Facade         Image: 1. FREE-STANDING       2 Square Feet per each Linear Foot of Building Facade         Image: 1. FREE-STANDING       2 Traffic Lanes - 0.75 Square Feet x Street Frontage         Image: 4 or more Traffic Lanes - 1.5 Square Feet x Street Frontage |                                                                                                                                                                          |  |  |  |
| [ ] Existing Externally or Internally Illuminated – No Change in Electrical Service [ ] Non-Illuminated                                                                                                                                                                                                                                                                                                                                                                                                              |                                                                                                                                                                          |  |  |  |
| (1-4)       Area of Proposed Sign: 15.96       Square Feet         (1-3)       Building Façade:        Linear Feet       Building Facade Direction: North South East West         (4)       Street Frontage:        Linear Feet       Name of Street:       Colored or Ave         (2-4)       Height to Top of Sign:       17       Feet       Clearance to Grade:       8.5                                                                                                                                        |                                                                                                                                                                          |  |  |  |
| EXISTING SIGNAGE TYPE & SQUARE FOOTAGE:                                                                                                                                                                                                                                                                                                                                                                                                                                                                              | FOR OFFICE USE ONLY                                                                                                                                                      |  |  |  |
| Flush Wall (sign A) 19.8:                                                                                                                                                                                                                                                                                                                                                                                                                                                                                            |                                                                                                                                                                          |  |  |  |
|                                                                                                                                                                                                                                                                                                                                                                                                                                                                                                                      | Sq. Ft. 64.5 x \$ Suilding 32,25 Sq. Ft.                                                                                                                                 |  |  |  |
| s                                                                                                                                                                                                                                                                                                                                                                                                                                                                                                                    | Sq. Ft. $\mathbf{34.5 \times 4.15}$ Building $32.25$ $\mathbf{5q. Ft.}$ Sq. Ft. $51.75$ Free-Standing $32.25$ $\mathbf{5q. Ft.}$ Sq. Ft. $51.75$ Sq. Ft. $51.75$ Sq. Ft. |  |  |  |
| Total Existing: <u>19,8</u> s                                                                                                                                                                                                                                                                                                                                                                                                                                                                                        | Sq. Ft. Total Allowed: <u>51.75</u> Sq. Ft.<br>- 19.80                                                                                                                   |  |  |  |
| COMMENTS: Face change only                                                                                                                                                                                                                                                                                                                                                                                                                                                                                           | 31.95                                                                                                                                                                    |  |  |  |

Public Works and Planning Department 250 North 5<sup>th</sup> Street, Grand Junction CO 81501 Tel: (970) 244-1430 FAX (970) 256-4031

| BUSINESS NAME <u>La Louisigne</u> LICE<br>STREET ADDRESS <u>359 Colorado Ane #303</u> ADDI<br>PROPERTY OWNER <u>Colleen o Konneth Scissors</u> TELE                                                                                                                                                                                                                                                                                                                                                         | CONTRACTOR <u>Angel Sign Co</u><br>LICENSE NO. 2080077<br>ADDRESS <u>590 N. Westyate Dr.</u><br>TELEPHONE <u>244-8934</u><br>CONTACT PERSON <u>Derren Harward</u> |  |  |  |  |
|-------------------------------------------------------------------------------------------------------------------------------------------------------------------------------------------------------------------------------------------------------------------------------------------------------------------------------------------------------------------------------------------------------------------------------------------------------------------------------------------------------------|-------------------------------------------------------------------------------------------------------------------------------------------------------------------|--|--|--|--|
| []       1. FLUSH WALL       2 Square Feet per Linear Foot of Building Façade         []       2. ROOF       2 Square Feet per Linear Foot of Building Facade         []       2. ROOF       2 Square Feet per Linear Foot of Building Facade         []       3. PROJECTING       0.5 Square Feet per each Linear Foot of Building Facade         []       4. FREE-STANDING       2 Traffic Lanes - 0.75 Square Feet x Street Frontage         4 or more Traffic Lanes - 1.5 Square Feet x Street Frontage |                                                                                                                                                                   |  |  |  |  |
| [ ] Existing Externally or Internally Illuminated – No Change in F                                                                                                                                                                                                                                                                                                                                                                                                                                          | Electrical Service [] Non-Illuminated                                                                                                                             |  |  |  |  |
| <ul> <li>(1-4) Area of Proposed Sign: 15,96 Square Feet</li> <li>(1-3) Building Façade: 12 Example Linear Feet</li> <li>(4) Street Frontage: 26 Linear Feet</li> <li>(2-4) Height to Top of Sign: 17 Feet</li> <li>Building Facade Direction: North, South East West</li> <li>Name of Street: 5 4 4 5 E</li> <li>Clearance to Grade: 8,5 Feet</li> </ul>                                                                                                                                                    |                                                                                                                                                                   |  |  |  |  |
| EXISTING SIGNAGE TYPE & SQUARE FOOTAGE:                                                                                                                                                                                                                                                                                                                                                                                                                                                                     | FOR OFFICE USE ONLY                                                                                                                                               |  |  |  |  |
| Projecting         16         Sq. Ft.                                                                                                                                                                                                                                                                                                                                                                                                                                                                       | Signage Allowed on Parcel:<br>12.1 $G$ $S$ $Sq. Ft.94.5$ $Sq. Ft.74.5$ $Sq. Ft.Total Allowed: 16.0$                                                               |  |  |  |  |
| COMMENTS: Face change only                                                                                                                                                                                                                                                                                                                                                                                                                                                                                  | 78.5                                                                                                                                                              |  |  |  |  |

## 359 Colorado Ave

COY -1997-04.27 COY-2002-04:02

http://gis-web-fs.ci.grandjct.co.us/maps6/Master\_Map1\_Internal.mwf

Monday, March 09, 2009 10:16 AM