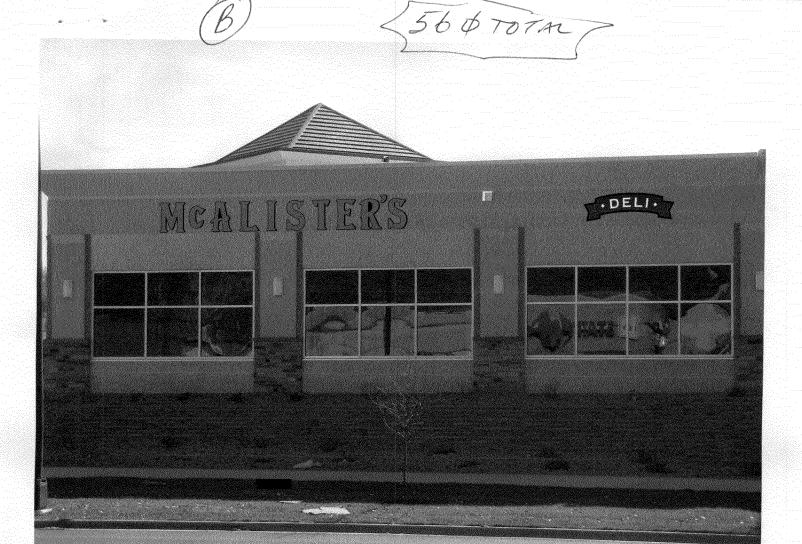

McAlister's - Grand Junction, CO

TITLE/DESCRIPTION:

Rear Elevation Opt. 5

| BUSINESS NAME MCAUSTERS LICENSE                                                                                                                                                                                                                                                                                                                                                                                                                                                                                                                                                                                                                                                                                                                                                                                                                                                                                                                                                                                                                                                                                                                                                                                                                                                                                                                                                                                                     | CTOR <u>BUO'S SIGNS</u><br>NO. <u>2090133</u>                                                                                                                                                                                                                                                                   |  |  |  |  |  |  |  |
|-------------------------------------------------------------------------------------------------------------------------------------------------------------------------------------------------------------------------------------------------------------------------------------------------------------------------------------------------------------------------------------------------------------------------------------------------------------------------------------------------------------------------------------------------------------------------------------------------------------------------------------------------------------------------------------------------------------------------------------------------------------------------------------------------------------------------------------------------------------------------------------------------------------------------------------------------------------------------------------------------------------------------------------------------------------------------------------------------------------------------------------------------------------------------------------------------------------------------------------------------------------------------------------------------------------------------------------------------------------------------------------------------------------------------------------|-----------------------------------------------------------------------------------------------------------------------------------------------------------------------------------------------------------------------------------------------------------------------------------------------------------------|--|--|--|--|--|--|--|
|                                                                                                                                                                                                                                                                                                                                                                                                                                                                                                                                                                                                                                                                                                                                                                                                                                                                                                                                                                                                                                                                                                                                                                                                                                                                                                                                                                                                                                     | ADDRESS 1040 PITICIN                                                                                                                                                                                                                                                                                            |  |  |  |  |  |  |  |
| f even                                                                                                                                                                                                                                                                                                                                                                                                                                                                                                                                                                                                                                                                                                                                                                                                                                                                                                                                                                                                                                                                                                                                                                                                                                                                                                                                                                                                                              | TELEPHONE 245-7700<br>CONTACT PERSON BUD PREUSS                                                                                                                                                                                                                                                                 |  |  |  |  |  |  |  |
| 1. FLUSH WALL 2 Square Feet per Linear Foot of Building Façade 2 Square Feet per Linear Foot of Building Facade 3. PROJECTING 5. Square Feet per Linear Foot of Building Facade 5. Square Feet per Linear Foot of Building Facade 6. Square Feet per Linear Foot of Building Facade 7. Traffic Lanes - 0.75 Square Feet x Street Frontage 7. Square Feet per Linear Foot of Building Facade 7. Square Feet per Linear Foot of Building Facade 7. Square Feet per Linear Foot of Building Facade 7. Square Feet per Linear Foot of Building Facade 7. Square Feet per Linear Foot of Building Facade 7. Square Feet per Linear Foot of Building Facade 7. Square Feet per Linear Foot of Building Facade 7. Square Feet per Linear Foot of Building Facade 7. Square Feet per Linear Foot of Building Facade 7. Square Feet per Linear Foot of Building Facade 7. Square Feet per Linear Foot of Building Facade 7. Square Feet per Linear Foot of Building Facade 7. Square Feet per Linear Foot of Building Facade 7. Square Feet per Linear Foot of Building Facade 7. Square Feet per Linear Foot of Building Facade 7. Square Feet per Linear Foot of Building Facade 7. Square Feet per Linear Foot of Building Facade 7. Square Feet per Linear Foot of Building Facade 7. Square Feet per Linear Foot of Building Facade 7. Square Feet per Linear Foot of Building Facade 7. Square Feet per Linear Foot of Building Facade |                                                                                                                                                                                                                                                                                                                 |  |  |  |  |  |  |  |
| Existing Externally or Internally Illuminated – No Change in Electrical Service [ ] Non-Illuminated                                                                                                                                                                                                                                                                                                                                                                                                                                                                                                                                                                                                                                                                                                                                                                                                                                                                                                                                                                                                                                                                                                                                                                                                                                                                                                                                 |                                                                                                                                                                                                                                                                                                                 |  |  |  |  |  |  |  |
| (1-4) Area of Proposed Sign: 56 Square Feet (1-3) Building Façade: 270 Linear Feet Building Facade Direction North South East West (4) Street Frontage: 250 Linear Feet Name of Street: Patternson Clearance to Grade: 10'6' Feet                                                                                                                                                                                                                                                                                                                                                                                                                                                                                                                                                                                                                                                                                                                                                                                                                                                                                                                                                                                                                                                                                                                                                                                                   |                                                                                                                                                                                                                                                                                                                 |  |  |  |  |  |  |  |
| EXISTING SIGNAGE TYPE & SQUARE FOOTAGE:                                                                                                                                                                                                                                                                                                                                                                                                                                                                                                                                                                                                                                                                                                                                                                                                                                                                                                                                                                                                                                                                                                                                                                                                                                                                                                                                                                                             | EXISTING SIGNAGE TYPE & SQUARE FOOTAGE: FOR OFFICE USE ONLY                                                                                                                                                                                                                                                     |  |  |  |  |  |  |  |
| 2 FrusH WAR 60 SOFT                                                                                                                                                                                                                                                                                                                                                                                                                                                                                                                                                                                                                                                                                                                                                                                                                                                                                                                                                                                                                                                                                                                                                                                                                                                                                                                                                                                                                 | C: All                                                                                                                                                                                                                                                                                                          |  |  |  |  |  |  |  |
| Sq. Ft.                                                                                                                                                                                                                                                                                                                                                                                                                                                                                                                                                                                                                                                                                                                                                                                                                                                                                                                                                                                                                                                                                                                                                                                                                                                                                                                                                                                                                             | Signage Allowed on Parcel:                                                                                                                                                                                                                                                                                      |  |  |  |  |  |  |  |
| Sq. Ft                                                                                                                                                                                                                                                                                                                                                                                                                                                                                                                                                                                                                                                                                                                                                                                                                                                                                                                                                                                                                                                                                                                                                                                                                                                                                                                                                                                                                              | Signage Allowed on Parcei:  Building <u>440</u> Sq. Ft.                                                                                                                                                                                                                                                         |  |  |  |  |  |  |  |
| - Sq. Tt.                                                                                                                                                                                                                                                                                                                                                                                                                                                                                                                                                                                                                                                                                                                                                                                                                                                                                                                                                                                                                                                                                                                                                                                                                                                                                                                                                                                                                           | 4.                                                                                                                                                                                                                                                                                                              |  |  |  |  |  |  |  |
|                                                                                                                                                                                                                                                                                                                                                                                                                                                                                                                                                                                                                                                                                                                                                                                                                                                                                                                                                                                                                                                                                                                                                                                                                                                                                                                                                                                                                                     | Building 440 Sq. Ft.  Free-Standing 375 Sq. Ft.  Total Allowed: 440 Sq. Ft.  - 96                                                                                                                                                                                                                               |  |  |  |  |  |  |  |
| Sq. Ft.  Sq. Ft.                                                                                                                                                                                                                                                                                                                                                                                                                                                                                                                                                                                                                                                                                                                                                                                                                                                                                                                                                                                                                                                                                                                                                                                                                                                                                                                                                                                                                    | Building <u>440</u> Sq. Ft.  Free-Standing <u>375</u> Sq. Ft.                                                                                                                                                                                                                                                   |  |  |  |  |  |  |  |
| Sq. Ft.  Sq. Ft.  Sq. Ft.  Sq. Ft.  Sq. Ft.  40  Sq. Ft.                                                                                                                                                                                                                                                                                                                                                                                                                                                                                                                                                                                                                                                                                                                                                                                                                                                                                                                                                                                                                                                                                                                                                                                                                                                                                                                                                                            | Building 440 Sq. Ft.  Free-Standing 375 Sq. Ft.  Total Allowed: 440 Sq. Ft.  - 96                                                                                                                                                                                                                               |  |  |  |  |  |  |  |
| Sq. Ft.  Sq. Ft.  Sq. Ft.  Sq. Ft.  Sq. Ft.  40  Sq. Ft.                                                                                                                                                                                                                                                                                                                                                                                                                                                                                                                                                                                                                                                                                                                                                                                                                                                                                                                                                                                                                                                                                                                                                                                                                                                                                                                                                                            | Building 440 Sq. Ft.  Free-Standing 375 Sq. Ft.  Total Allowed: 440 Sq. Ft.  Total Allowed: 440 Sq. Ft.  - 96  quired for each sign. Attach a sketch, to scale, of tach a plot plan, to scale, showing: abutting streets, in existing buildings to proposed signs and required is or supports shall be visible. |  |  |  |  |  |  |  |