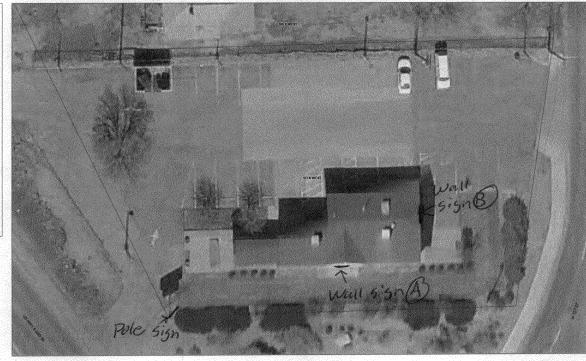

(Pink: Code Enforcement)

| TAX SCHEDULE <u>2945-151-00-107</u>                                                                                                                                                                                                                                                                                                                                                                                                                                                                                                                                                                       | CONTRACTOR WESTERN NEON                                                                            |  |  |  |
|-----------------------------------------------------------------------------------------------------------------------------------------------------------------------------------------------------------------------------------------------------------------------------------------------------------------------------------------------------------------------------------------------------------------------------------------------------------------------------------------------------------------------------------------------------------------------------------------------------------|----------------------------------------------------------------------------------------------------|--|--|--|
| BUSINESS NAME Wyent Care                                                                                                                                                                                                                                                                                                                                                                                                                                                                                                                                                                                  | LICENSE NO. 2090474                                                                                |  |  |  |
| STREET ADDRESS 517 North 157                                                                                                                                                                                                                                                                                                                                                                                                                                                                                                                                                                              | ADDRESS 3183 Hall Ave                                                                              |  |  |  |
| PROPERTY OWNER Sum Jahani                                                                                                                                                                                                                                                                                                                                                                                                                                                                                                                                                                                 | TELEPHONE NO. 523-4045                                                                             |  |  |  |
| OWNER ADDRESS 203 S Townsend Montrose 81401                                                                                                                                                                                                                                                                                                                                                                                                                                                                                                                                                               |                                                                                                    |  |  |  |
| 1. FLUSH WALL 2 Square Feet per Linear Foot of Building Façade Face change only on items 2, 3 & 4  [ ] 2. ROOF 2 Square Feet per Linear Foot of Building Facade 0.5 Square Feet per each Linear Foot of Building Facade [ ] 4. FREE-STANDING 2 Traffic Lanes - 0.75 Square Feet x Street Frontage 4 or more Traffic Lanes - 1.5 Square Feet x Street Frontage [ ] Existing Externally or Internally Illuminated – No Change in Electrical Service                                                                                                                                                         |                                                                                                    |  |  |  |
|                                                                                                                                                                                                                                                                                                                                                                                                                                                                                                                                                                                                           | •                                                                                                  |  |  |  |
| (1-4) Area of Proposed Sign: Square Feet 304 (1-3) Building Façade: Linear Feet (4) Street Frontage: 130 Linear Feet (2-4) Height to Top of Sign: Feet                                                                                                                                                                                                                                                                                                                                                                                                                                                    | Building Facade Direction: North South East West  Name of Street: Hwy 50  Clearance to Grade: Feet |  |  |  |
| EXISTING SIGNAGE/TYPE:                                                                                                                                                                                                                                                                                                                                                                                                                                                                                                                                                                                    | FOR OFFICE USE ONLY                                                                                |  |  |  |
| Hwy50                                                                                                                                                                                                                                                                                                                                                                                                                                                                                                                                                                                                     |                                                                                                    |  |  |  |
| Top Pole Sign Cabinet 13 So                                                                                                                                                                                                                                                                                                                                                                                                                                                                                                                                                                               | Sq. Ft.   Signage Allowed on Parcel:                                                               |  |  |  |
| 4x8 Reader board pole 5xn 32 s                                                                                                                                                                                                                                                                                                                                                                                                                                                                                                                                                                            | Sq. Ft. 60x2 Building 120 Sq. Ft.                                                                  |  |  |  |
| 3 x8 wall 5: (no F 512) 24                                                                                                                                                                                                                                                                                                                                                                                                                                                                                                                                                                                | Sq. Ft. 30 x 1,5 Free-Standing 195 Sq. Ft.                                                         |  |  |  |
|                                                                                                                                                                                                                                                                                                                                                                                                                                                                                                                                                                                                           | Sq. Ft. 790 X 7, 3 Free-Standing 77 5 Sq. Ft.                                                      |  |  |  |
| Hwy SO - 107 Total Existing: 131 S                                                                                                                                                                                                                                                                                                                                                                                                                                                                                                                                                                        | Sq. Ft. Total Allowed: 775 Sq. Ft.                                                                 |  |  |  |
| 1 Street - 24 /30 \$                                                                                                                                                                                                                                                                                                                                                                                                                                                                                                                                                                                      |                                                                                                    |  |  |  |
| COMMENTS:                                                                                                                                                                                                                                                                                                                                                                                                                                                                                                                                                                                                 |                                                                                                    |  |  |  |
| AMEMOED 31809 OWNER WANTS FORMED PLASTIC LETTERS INSTEAD OF ORIGINAL PERMIT OF 1-19-08 \$160 - PLUS 67  NOTE: No sign may exceed 300 square feet. A separate sign permit is required for each sign. Attach a sketch, to scale, of proposed and existing signage including types, dimensions and lettering. Attach a plot plan, to scale, showing: abutting streets, alleys, easements, driveways, encroachments, property lines, distances from existing buildings to proposed signs and required setbacks. Roof signs shall be manufactured such that no guy wires, braces or supports shall be visible. |                                                                                                    |  |  |  |
| I hereby attest that the information on this form and the attached sketches are true and accurate.                                                                                                                                                                                                                                                                                                                                                                                                                                                                                                        |                                                                                                    |  |  |  |
|                                                                                                                                                                                                                                                                                                                                                                                                                                                                                                                                                                                                           |                                                                                                    |  |  |  |
| // 01/15/05                                                                                                                                                                                                                                                                                                                                                                                                                                                                                                                                                                                               | 10 -11/11                                                                                          |  |  |  |
| Applicant's Signature Date C                                                                                                                                                                                                                                                                                                                                                                                                                                                                                                                                                                              | Community Development Approval  Date                                                               |  |  |  |
|                                                                                                                                                                                                                                                                                                                                                                                                                                                                                                                                                                                                           | 2/18/09                                                                                            |  |  |  |

| TAX SCHEDULE 2945-151-00-107                                                                                                                             | CONTRACTOR Western Near                                                                                                                                                                                                                                                                                                                                                                                                                                                                                                                                                                                                                                                                                                                                                                                                                                                                                                                                                                                                                                                                                                                                                                                                                                                                                                                                                                                                                                                                                                                                                                                                                                                                                                                                                                                                                                                                                                                                                                                                                                                                                                        |  |  |
|----------------------------------------------------------------------------------------------------------------------------------------------------------|--------------------------------------------------------------------------------------------------------------------------------------------------------------------------------------------------------------------------------------------------------------------------------------------------------------------------------------------------------------------------------------------------------------------------------------------------------------------------------------------------------------------------------------------------------------------------------------------------------------------------------------------------------------------------------------------------------------------------------------------------------------------------------------------------------------------------------------------------------------------------------------------------------------------------------------------------------------------------------------------------------------------------------------------------------------------------------------------------------------------------------------------------------------------------------------------------------------------------------------------------------------------------------------------------------------------------------------------------------------------------------------------------------------------------------------------------------------------------------------------------------------------------------------------------------------------------------------------------------------------------------------------------------------------------------------------------------------------------------------------------------------------------------------------------------------------------------------------------------------------------------------------------------------------------------------------------------------------------------------------------------------------------------------------------------------------------------------------------------------------------------|--|--|
| BUSINESS NAME Wraght Care                                                                                                                                | LICENSE NO. 2096474                                                                                                                                                                                                                                                                                                                                                                                                                                                                                                                                                                                                                                                                                                                                                                                                                                                                                                                                                                                                                                                                                                                                                                                                                                                                                                                                                                                                                                                                                                                                                                                                                                                                                                                                                                                                                                                                                                                                                                                                                                                                                                            |  |  |
| STREET ADDRESS 517 North 157                                                                                                                             | ADDRESS 3187 Hall Ave                                                                                                                                                                                                                                                                                                                                                                                                                                                                                                                                                                                                                                                                                                                                                                                                                                                                                                                                                                                                                                                                                                                                                                                                                                                                                                                                                                                                                                                                                                                                                                                                                                                                                                                                                                                                                                                                                                                                                                                                                                                                                                          |  |  |
| PROPERTY OWNER Sam Juhan                                                                                                                                 | TELEPHONE NO. 5 23 4045                                                                                                                                                                                                                                                                                                                                                                                                                                                                                                                                                                                                                                                                                                                                                                                                                                                                                                                                                                                                                                                                                                                                                                                                                                                                                                                                                                                                                                                                                                                                                                                                                                                                                                                                                                                                                                                                                                                                                                                                                                                                                                        |  |  |
| OWNER ADDRESS 203 5 Townsend Montrose 8/40                                                                                                               |                                                                                                                                                                                                                                                                                                                                                                                                                                                                                                                                                                                                                                                                                                                                                                                                                                                                                                                                                                                                                                                                                                                                                                                                                                                                                                                                                                                                                                                                                                                                                                                                                                                                                                                                                                                                                                                                                                                                                                                                                                                                                                                                |  |  |
| 1. FLUSH WALL 2 Square Feet per Linear Foot of Face change only on items 2, 3 & 4                                                                        |                                                                                                                                                                                                                                                                                                                                                                                                                                                                                                                                                                                                                                                                                                                                                                                                                                                                                                                                                                                                                                                                                                                                                                                                                                                                                                                                                                                                                                                                                                                                                                                                                                                                                                                                                                                                                                                                                                                                                                                                                                                                                                                                |  |  |
| [ ] 2. ROOF 2 Square Feet per Linear Foot of 0.5 Square Feet per each Linear F                                                                           |                                                                                                                                                                                                                                                                                                                                                                                                                                                                                                                                                                                                                                                                                                                                                                                                                                                                                                                                                                                                                                                                                                                                                                                                                                                                                                                                                                                                                                                                                                                                                                                                                                                                                                                                                                                                                                                                                                                                                                                                                                                                                                                                |  |  |
| [ ] 4. FREE-STANDING 2 Traffic Lanes - 0.75 Square Fee                                                                                                   |                                                                                                                                                                                                                                                                                                                                                                                                                                                                                                                                                                                                                                                                                                                                                                                                                                                                                                                                                                                                                                                                                                                                                                                                                                                                                                                                                                                                                                                                                                                                                                                                                                                                                                                                                                                                                                                                                                                                                                                                                                                                                                                                |  |  |
| 4 or more Traffic Lanes - 1.5 Squ                                                                                                                        |                                                                                                                                                                                                                                                                                                                                                                                                                                                                                                                                                                                                                                                                                                                                                                                                                                                                                                                                                                                                                                                                                                                                                                                                                                                                                                                                                                                                                                                                                                                                                                                                                                                                                                                                                                                                                                                                                                                                                                                                                                                                                                                                |  |  |
| [ ] Existing Externally or Internally Illuminated – No Change in E                                                                                       | electrical Service Non-Illuminated                                                                                                                                                                                                                                                                                                                                                                                                                                                                                                                                                                                                                                                                                                                                                                                                                                                                                                                                                                                                                                                                                                                                                                                                                                                                                                                                                                                                                                                                                                                                                                                                                                                                                                                                                                                                                                                                                                                                                                                                                                                                                             |  |  |
| (1-4) Area of Proposed Sign: 24 Square Feet (1-3) Building Façade: 75 Linear Feet (4) Street Frontage: 780 Linear Feet (2-4) Height to Top of Sign: Feet | Building Facade Direction: North South East West Name of Street: 57 Street Clearance to Grade: Feet                                                                                                                                                                                                                                                                                                                                                                                                                                                                                                                                                                                                                                                                                                                                                                                                                                                                                                                                                                                                                                                                                                                                                                                                                                                                                                                                                                                                                                                                                                                                                                                                                                                                                                                                                                                                                                                                                                                                                                                                                            |  |  |
| EXISTING SIGNAGE/TYPE:                                                                                                                                   | FOR OFFICE USE ONLY                                                                                                                                                                                                                                                                                                                                                                                                                                                                                                                                                                                                                                                                                                                                                                                                                                                                                                                                                                                                                                                                                                                                                                                                                                                                                                                                                                                                                                                                                                                                                                                                                                                                                                                                                                                                                                                                                                                                                                                                                                                                                                            |  |  |
| Top Pole Sign Calinet Huy 50 75' so                                                                                                                      | . Ft. Signage Allowed on Parcel:                                                                                                                                                                                                                                                                                                                                                                                                                                                                                                                                                                                                                                                                                                                                                                                                                                                                                                                                                                                                                                                                                                                                                                                                                                                                                                                                                                                                                                                                                                                                                                                                                                                                                                                                                                                                                                                                                                                                                                                                                                                                                               |  |  |
| Hwy 50                                                                                                                                                   | 10.0                                                                                                                                                                                                                                                                                                                                                                                                                                                                                                                                                                                                                                                                                                                                                                                                                                                                                                                                                                                                                                                                                                                                                                                                                                                                                                                                                                                                                                                                                                                                                                                                                                                                                                                                                                                                                                                                                                                                                                                                                                                                                                                           |  |  |
| 4 xx Readerboard Polesisn 32 so                                                                                                                          | $_{1.\mathrm{Ft.}}$ 95 x 2 $_{\mathrm{Building}}$ $_{\mathrm{J}}$ $_{\mathrm{Sq.Ft.}}$                                                                                                                                                                                                                                                                                                                                                                                                                                                                                                                                                                                                                                                                                                                                                                                                                                                                                                                                                                                                                                                                                                                                                                                                                                                                                                                                                                                                                                                                                                                                                                                                                                                                                                                                                                                                                                                                                                                                                                                                                                         |  |  |
| 10p Pole Sign Cabinet Hwy 50 75 sq<br>Hwy 50<br>4 x8 Readerburd Polesign 32 so<br>1st street<br>3x8 well sign (New Southside) 24' so                     | Ft. 380 x 1/5 Free-Standing 420 Sq. Ft.                                                                                                                                                                                                                                                                                                                                                                                                                                                                                                                                                                                                                                                                                                                                                                                                                                                                                                                                                                                                                                                                                                                                                                                                                                                                                                                                                                                                                                                                                                                                                                                                                                                                                                                                                                                                                                                                                                                                                                                                                                                                                        |  |  |
| (1/14.50 107)                                                                                                                                            | . Ft. Total Allowed: 420 Sq. Ft.                                                                                                                                                                                                                                                                                                                                                                                                                                                                                                                                                                                                                                                                                                                                                                                                                                                                                                                                                                                                                                                                                                                                                                                                                                                                                                                                                                                                                                                                                                                                                                                                                                                                                                                                                                                                                                                                                                                                                                                                                                                                                               |  |  |
| COMMENTS:                                                                                                                                                | -396                                                                                                                                                                                                                                                                                                                                                                                                                                                                                                                                                                                                                                                                                                                                                                                                                                                                                                                                                                                                                                                                                                                                                                                                                                                                                                                                                                                                                                                                                                                                                                                                                                                                                                                                                                                                                                                                                                                                                                                                                                                                                                                           |  |  |
| COMMENTS:                                                                                                                                                |                                                                                                                                                                                                                                                                                                                                                                                                                                                                                                                                                                                                                                                                                                                                                                                                                                                                                                                                                                                                                                                                                                                                                                                                                                                                                                                                                                                                                                                                                                                                                                                                                                                                                                                                                                                                                                                                                                                                                                                                                                                                                                                                |  |  |
|                                                                                                                                                          |                                                                                                                                                                                                                                                                                                                                                                                                                                                                                                                                                                                                                                                                                                                                                                                                                                                                                                                                                                                                                                                                                                                                                                                                                                                                                                                                                                                                                                                                                                                                                                                                                                                                                                                                                                                                                                                                                                                                                                                                                                                                                                                                |  |  |
| NOTE: No sign was a 200 server foot. A company of the                                                                                                    | and the second size. Associated the second s |  |  |
| <b>NOTE:</b> No sign may exceed 300 square feet. A separate sign permit is a existing signage including types, dimensions and lettering. Attach a p      |                                                                                                                                                                                                                                                                                                                                                                                                                                                                                                                                                                                                                                                                                                                                                                                                                                                                                                                                                                                                                                                                                                                                                                                                                                                                                                                                                                                                                                                                                                                                                                                                                                                                                                                                                                                                                                                                                                                                                                                                                                                                                                                                |  |  |
| driveways, encroachments, property lines, distances from existing buildi                                                                                 |                                                                                                                                                                                                                                                                                                                                                                                                                                                                                                                                                                                                                                                                                                                                                                                                                                                                                                                                                                                                                                                                                                                                                                                                                                                                                                                                                                                                                                                                                                                                                                                                                                                                                                                                                                                                                                                                                                                                                                                                                                                                                                                                |  |  |
| manufactured such that no guy wires, braces or supports shall be visible                                                                                 |                                                                                                                                                                                                                                                                                                                                                                                                                                                                                                                                                                                                                                                                                                                                                                                                                                                                                                                                                                                                                                                                                                                                                                                                                                                                                                                                                                                                                                                                                                                                                                                                                                                                                                                                                                                                                                                                                                                                                                                                                                                                                                                                |  |  |