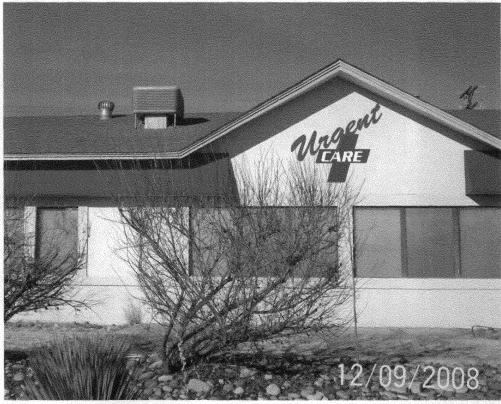

(Pink: Code Enforcement)

| TAX SCHEDULE <u>2945-151-00-107</u>                                                                                                                                                                                                                                                                                                                                                                                                                                                                                                                                                                       | CONTRACTOR WESTERN NEON                                                                            |  |  |  |
|-----------------------------------------------------------------------------------------------------------------------------------------------------------------------------------------------------------------------------------------------------------------------------------------------------------------------------------------------------------------------------------------------------------------------------------------------------------------------------------------------------------------------------------------------------------------------------------------------------------|----------------------------------------------------------------------------------------------------|--|--|--|
| BUSINESS NAME Wyent Care                                                                                                                                                                                                                                                                                                                                                                                                                                                                                                                                                                                  | LICENSE NO. 2090474                                                                                |  |  |  |
| STREET ADDRESS 517 North 157                                                                                                                                                                                                                                                                                                                                                                                                                                                                                                                                                                              | ADDRESS 3183 Hall Ave                                                                              |  |  |  |
| PROPERTY OWNER Sum Jahani                                                                                                                                                                                                                                                                                                                                                                                                                                                                                                                                                                                 | TELEPHONE NO. 523-4045                                                                             |  |  |  |
| OWNER ADDRESS 203 S Townsend Montrose 81401                                                                                                                                                                                                                                                                                                                                                                                                                                                                                                                                                               |                                                                                                    |  |  |  |
| 1. FLUSH WALL 2 Square Feet per Linear Foot of Building Façade Face change only on items 2, 3 & 4  [ ] 2. ROOF 2 Square Feet per Linear Foot of Building Facade 0.5 Square Feet per each Linear Foot of Building Facade [ ] 4. FREE-STANDING 2 Traffic Lanes - 0.75 Square Feet x Street Frontage 4 or more Traffic Lanes - 1.5 Square Feet x Street Frontage [ ] Existing Externally or Internally Illuminated – No Change in Electrical Service                                                                                                                                                         |                                                                                                    |  |  |  |
|                                                                                                                                                                                                                                                                                                                                                                                                                                                                                                                                                                                                           | •                                                                                                  |  |  |  |
| (1-4) Area of Proposed Sign: Square Feet 304 (1-3) Building Façade: Linear Feet (4) Street Frontage: 130 Linear Feet (2-4) Height to Top of Sign: Feet                                                                                                                                                                                                                                                                                                                                                                                                                                                    | Building Facade Direction: North South East West  Name of Street: Hwy 50  Clearance to Grade: Feet |  |  |  |
| EXISTING SIGNAGE/TYPE:                                                                                                                                                                                                                                                                                                                                                                                                                                                                                                                                                                                    | FOR OFFICE USE ONLY                                                                                |  |  |  |
| Hwy50                                                                                                                                                                                                                                                                                                                                                                                                                                                                                                                                                                                                     |                                                                                                    |  |  |  |
| Top Pole Sign Cabinet 13 So                                                                                                                                                                                                                                                                                                                                                                                                                                                                                                                                                                               | Sq. Ft.   Signage Allowed on Parcel:                                                               |  |  |  |
| 4x8 Reader board pole 5xn 32 s                                                                                                                                                                                                                                                                                                                                                                                                                                                                                                                                                                            | Sq. Ft. 60x2 Building 120 Sq. Ft.                                                                  |  |  |  |
| 3 x8 wall 5: (no F 512) 24                                                                                                                                                                                                                                                                                                                                                                                                                                                                                                                                                                                | Sq. Ft. 30 x 1,5 Free-Standing 195 Sq. Ft.                                                         |  |  |  |
|                                                                                                                                                                                                                                                                                                                                                                                                                                                                                                                                                                                                           | Sq. Ft. 790 X 7, 3 Free-Standing 77 5 Sq. Ft.                                                      |  |  |  |
| Hwy SO - 107 Total Existing: 131 S                                                                                                                                                                                                                                                                                                                                                                                                                                                                                                                                                                        | Sq. Ft. Total Allowed: 775 Sq. Ft.                                                                 |  |  |  |
| 1 Street - 24 /30 \$                                                                                                                                                                                                                                                                                                                                                                                                                                                                                                                                                                                      |                                                                                                    |  |  |  |
| COMMENTS:                                                                                                                                                                                                                                                                                                                                                                                                                                                                                                                                                                                                 |                                                                                                    |  |  |  |
| AMEMOED 31809 OWNER WANTS FORMED PLASTIC LETTERS INSTEAD OF ORIGINAL PERMIT OF 1-19-08 \$160 - PLUS 67  NOTE: No sign may exceed 300 square feet. A separate sign permit is required for each sign. Attach a sketch, to scale, of proposed and existing signage including types, dimensions and lettering. Attach a plot plan, to scale, showing: abutting streets, alleys, easements, driveways, encroachments, property lines, distances from existing buildings to proposed signs and required setbacks. Roof signs shall be manufactured such that no guy wires, braces or supports shall be visible. |                                                                                                    |  |  |  |
| I hereby attest that the information on this form and the attached sketches are true and accurate.                                                                                                                                                                                                                                                                                                                                                                                                                                                                                                        |                                                                                                    |  |  |  |
|                                                                                                                                                                                                                                                                                                                                                                                                                                                                                                                                                                                                           |                                                                                                    |  |  |  |
| // 01/15/05                                                                                                                                                                                                                                                                                                                                                                                                                                                                                                                                                                                               | 10 -11/11                                                                                          |  |  |  |
| Applicant's Signature Date C                                                                                                                                                                                                                                                                                                                                                                                                                                                                                                                                                                              | Community Development Approval  Date                                                               |  |  |  |
|                                                                                                                                                                                                                                                                                                                                                                                                                                                                                                                                                                                                           | 2/18/09                                                                                            |  |  |  |

| TAX SCHEDULE 2945-151-00-107                                                                                                                             | CONTRACTOR Western Near                                                                                                                                                                                                                                                                                                                                                                                                                                                                                                                                                                                                                                                                                                                                                                                                                                                                                                                                                                                                                                                                                                                                                                                                                                                                                                                                                                                                                                                                                                                                                                                                                                                                                                                                                                                                                                                                                                                                                                                                                                                                                                        |  |  |
|----------------------------------------------------------------------------------------------------------------------------------------------------------|--------------------------------------------------------------------------------------------------------------------------------------------------------------------------------------------------------------------------------------------------------------------------------------------------------------------------------------------------------------------------------------------------------------------------------------------------------------------------------------------------------------------------------------------------------------------------------------------------------------------------------------------------------------------------------------------------------------------------------------------------------------------------------------------------------------------------------------------------------------------------------------------------------------------------------------------------------------------------------------------------------------------------------------------------------------------------------------------------------------------------------------------------------------------------------------------------------------------------------------------------------------------------------------------------------------------------------------------------------------------------------------------------------------------------------------------------------------------------------------------------------------------------------------------------------------------------------------------------------------------------------------------------------------------------------------------------------------------------------------------------------------------------------------------------------------------------------------------------------------------------------------------------------------------------------------------------------------------------------------------------------------------------------------------------------------------------------------------------------------------------------|--|--|
| BUSINESS NAME Wraght Care                                                                                                                                | LICENSE NO. 2096474                                                                                                                                                                                                                                                                                                                                                                                                                                                                                                                                                                                                                                                                                                                                                                                                                                                                                                                                                                                                                                                                                                                                                                                                                                                                                                                                                                                                                                                                                                                                                                                                                                                                                                                                                                                                                                                                                                                                                                                                                                                                                                            |  |  |
| STREET ADDRESS 517 North 157                                                                                                                             | ADDRESS 3187 Hall Ave                                                                                                                                                                                                                                                                                                                                                                                                                                                                                                                                                                                                                                                                                                                                                                                                                                                                                                                                                                                                                                                                                                                                                                                                                                                                                                                                                                                                                                                                                                                                                                                                                                                                                                                                                                                                                                                                                                                                                                                                                                                                                                          |  |  |
| PROPERTY OWNER Sam Juhan                                                                                                                                 | TELEPHONE NO. 5 23 4045                                                                                                                                                                                                                                                                                                                                                                                                                                                                                                                                                                                                                                                                                                                                                                                                                                                                                                                                                                                                                                                                                                                                                                                                                                                                                                                                                                                                                                                                                                                                                                                                                                                                                                                                                                                                                                                                                                                                                                                                                                                                                                        |  |  |
| OWNER ADDRESS 203 5 Townsend Montrose 8/40                                                                                                               |                                                                                                                                                                                                                                                                                                                                                                                                                                                                                                                                                                                                                                                                                                                                                                                                                                                                                                                                                                                                                                                                                                                                                                                                                                                                                                                                                                                                                                                                                                                                                                                                                                                                                                                                                                                                                                                                                                                                                                                                                                                                                                                                |  |  |
| 1. FLUSH WALL 2 Square Feet per Linear Foot of Face change only on items 2, 3 & 4                                                                        |                                                                                                                                                                                                                                                                                                                                                                                                                                                                                                                                                                                                                                                                                                                                                                                                                                                                                                                                                                                                                                                                                                                                                                                                                                                                                                                                                                                                                                                                                                                                                                                                                                                                                                                                                                                                                                                                                                                                                                                                                                                                                                                                |  |  |
| [ ] 2. ROOF 2 Square Feet per Linear Foot of 0.5 Square Feet per each Linear F                                                                           |                                                                                                                                                                                                                                                                                                                                                                                                                                                                                                                                                                                                                                                                                                                                                                                                                                                                                                                                                                                                                                                                                                                                                                                                                                                                                                                                                                                                                                                                                                                                                                                                                                                                                                                                                                                                                                                                                                                                                                                                                                                                                                                                |  |  |
| [ ] 4. FREE-STANDING 2 Traffic Lanes - 0.75 Square Fee                                                                                                   |                                                                                                                                                                                                                                                                                                                                                                                                                                                                                                                                                                                                                                                                                                                                                                                                                                                                                                                                                                                                                                                                                                                                                                                                                                                                                                                                                                                                                                                                                                                                                                                                                                                                                                                                                                                                                                                                                                                                                                                                                                                                                                                                |  |  |
| 4 or more Traffic Lanes - 1.5 Squ                                                                                                                        |                                                                                                                                                                                                                                                                                                                                                                                                                                                                                                                                                                                                                                                                                                                                                                                                                                                                                                                                                                                                                                                                                                                                                                                                                                                                                                                                                                                                                                                                                                                                                                                                                                                                                                                                                                                                                                                                                                                                                                                                                                                                                                                                |  |  |
| [ ] Existing Externally or Internally Illuminated – No Change in E                                                                                       | electrical Service Non-Illuminated                                                                                                                                                                                                                                                                                                                                                                                                                                                                                                                                                                                                                                                                                                                                                                                                                                                                                                                                                                                                                                                                                                                                                                                                                                                                                                                                                                                                                                                                                                                                                                                                                                                                                                                                                                                                                                                                                                                                                                                                                                                                                             |  |  |
| (1-4) Area of Proposed Sign: 24 Square Feet (1-3) Building Façade: 75 Linear Feet (4) Street Frontage: 780 Linear Feet (2-4) Height to Top of Sign: Feet | Building Facade Direction: North South East West Name of Street: 57 Street Clearance to Grade: Feet                                                                                                                                                                                                                                                                                                                                                                                                                                                                                                                                                                                                                                                                                                                                                                                                                                                                                                                                                                                                                                                                                                                                                                                                                                                                                                                                                                                                                                                                                                                                                                                                                                                                                                                                                                                                                                                                                                                                                                                                                            |  |  |
| EXISTING SIGNAGE/TYPE:                                                                                                                                   | FOR OFFICE USE ONLY                                                                                                                                                                                                                                                                                                                                                                                                                                                                                                                                                                                                                                                                                                                                                                                                                                                                                                                                                                                                                                                                                                                                                                                                                                                                                                                                                                                                                                                                                                                                                                                                                                                                                                                                                                                                                                                                                                                                                                                                                                                                                                            |  |  |
| Top Pole Sign Calinet Huy 50 75' so                                                                                                                      | . Ft. Signage Allowed on Parcel:                                                                                                                                                                                                                                                                                                                                                                                                                                                                                                                                                                                                                                                                                                                                                                                                                                                                                                                                                                                                                                                                                                                                                                                                                                                                                                                                                                                                                                                                                                                                                                                                                                                                                                                                                                                                                                                                                                                                                                                                                                                                                               |  |  |
| Hwy 50                                                                                                                                                   | 10.0                                                                                                                                                                                                                                                                                                                                                                                                                                                                                                                                                                                                                                                                                                                                                                                                                                                                                                                                                                                                                                                                                                                                                                                                                                                                                                                                                                                                                                                                                                                                                                                                                                                                                                                                                                                                                                                                                                                                                                                                                                                                                                                           |  |  |
| 4 xx Readerboard Polesisn 32 so                                                                                                                          | $_{1.\mathrm{Ft.}}$ 95 x 2 $_{\mathrm{Building}}$ $_{\mathrm{J}}$ $_{\mathrm{Sq.Ft.}}$                                                                                                                                                                                                                                                                                                                                                                                                                                                                                                                                                                                                                                                                                                                                                                                                                                                                                                                                                                                                                                                                                                                                                                                                                                                                                                                                                                                                                                                                                                                                                                                                                                                                                                                                                                                                                                                                                                                                                                                                                                         |  |  |
| 10p Pole Sign Cabinet Hwy 50 75 sq<br>Hwy 50<br>4 x8 Readerburd Polesign 32 so<br>1st street<br>3x8 well sign (New Southside) 24' so                     | Ft. 380 x 1/5 Free-Standing 420 Sq. Ft.                                                                                                                                                                                                                                                                                                                                                                                                                                                                                                                                                                                                                                                                                                                                                                                                                                                                                                                                                                                                                                                                                                                                                                                                                                                                                                                                                                                                                                                                                                                                                                                                                                                                                                                                                                                                                                                                                                                                                                                                                                                                                        |  |  |
| (1/14.50 107)                                                                                                                                            | . Ft. Total Allowed: 420 Sq. Ft.                                                                                                                                                                                                                                                                                                                                                                                                                                                                                                                                                                                                                                                                                                                                                                                                                                                                                                                                                                                                                                                                                                                                                                                                                                                                                                                                                                                                                                                                                                                                                                                                                                                                                                                                                                                                                                                                                                                                                                                                                                                                                               |  |  |
| COMMENTS:                                                                                                                                                | -396                                                                                                                                                                                                                                                                                                                                                                                                                                                                                                                                                                                                                                                                                                                                                                                                                                                                                                                                                                                                                                                                                                                                                                                                                                                                                                                                                                                                                                                                                                                                                                                                                                                                                                                                                                                                                                                                                                                                                                                                                                                                                                                           |  |  |
| COMMENTS:                                                                                                                                                |                                                                                                                                                                                                                                                                                                                                                                                                                                                                                                                                                                                                                                                                                                                                                                                                                                                                                                                                                                                                                                                                                                                                                                                                                                                                                                                                                                                                                                                                                                                                                                                                                                                                                                                                                                                                                                                                                                                                                                                                                                                                                                                                |  |  |
|                                                                                                                                                          |                                                                                                                                                                                                                                                                                                                                                                                                                                                                                                                                                                                                                                                                                                                                                                                                                                                                                                                                                                                                                                                                                                                                                                                                                                                                                                                                                                                                                                                                                                                                                                                                                                                                                                                                                                                                                                                                                                                                                                                                                                                                                                                                |  |  |
| NOTE: No sign was a 200 server foot. A company of the                                                                                                    | and the second size. Associated the second s |  |  |
| <b>NOTE:</b> No sign may exceed 300 square feet. A separate sign permit is a existing signage including types, dimensions and lettering. Attach a p      |                                                                                                                                                                                                                                                                                                                                                                                                                                                                                                                                                                                                                                                                                                                                                                                                                                                                                                                                                                                                                                                                                                                                                                                                                                                                                                                                                                                                                                                                                                                                                                                                                                                                                                                                                                                                                                                                                                                                                                                                                                                                                                                                |  |  |
| driveways, encroachments, property lines, distances from existing buildi                                                                                 |                                                                                                                                                                                                                                                                                                                                                                                                                                                                                                                                                                                                                                                                                                                                                                                                                                                                                                                                                                                                                                                                                                                                                                                                                                                                                                                                                                                                                                                                                                                                                                                                                                                                                                                                                                                                                                                                                                                                                                                                                                                                                                                                |  |  |
| manufactured such that no guy wires, braces or supports shall be visible                                                                                 |                                                                                                                                                                                                                                                                                                                                                                                                                                                                                                                                                                                                                                                                                                                                                                                                                                                                                                                                                                                                                                                                                                                                                                                                                                                                                                                                                                                                                                                                                                                                                                                                                                                                                                                                                                                                                                                                                                                                                                                                                                                                                                                                |  |  |