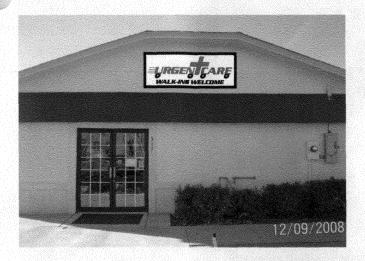

## SIRGIES SARE WALK-INS WELCOME

Customer:

Company:

Address:

City: State/ZIP:

Phone:

Fax:

| WESTERN | NEON              | SIGN (      | COMPANY INC.             |
|---------|-------------------|-------------|--------------------------|
| SI      | GI                | T We        | DO IT AII!               |
| Design  | - Fabric          | cation -    | - Installation           |
|         | ) 523-40<br>-800- |             | : (970) 523-4046<br>3661 |
| 3183    | Hall Ave, Gr      | and Junctic | on, CO 81504             |