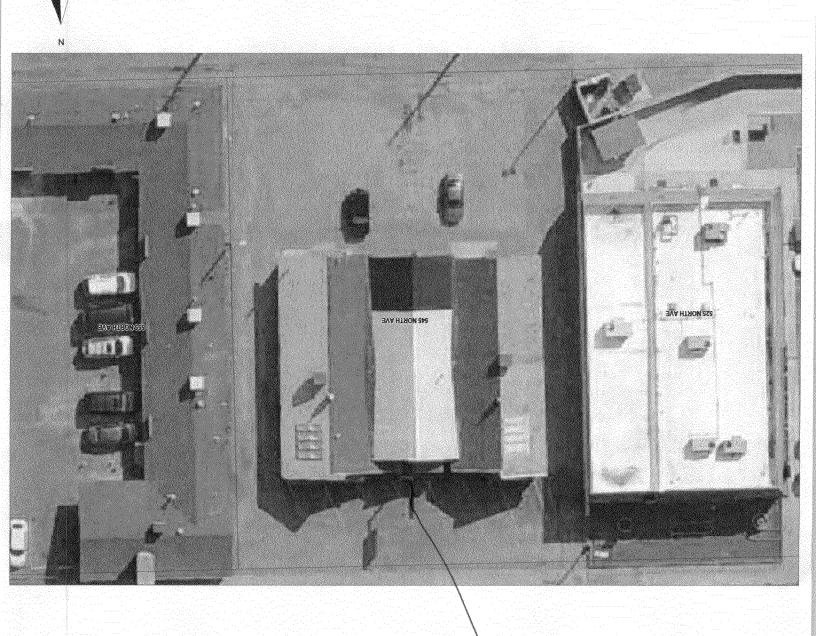

**Applicant's Signature** 

| TAX SCHEDULE NO. 2945-142-05-018 BUSINESS NAME A Sweet life STREET ADDRESS 545 NORTH AVE PROPERTY OWNER 545 NORTH AVE LLC OWNER ADDRESS                                                                                                                                                                                                                                                                                                                                                                  | CONTRACTOR PREMIET SIGNS & NEW LICENSE NO. 2090742  ADDRESS 395 Findith Rd  TELEPHONE 242-7446  CONTACT PERSON MARTIN                                    |  |
|----------------------------------------------------------------------------------------------------------------------------------------------------------------------------------------------------------------------------------------------------------------------------------------------------------------------------------------------------------------------------------------------------------------------------------------------------------------------------------------------------------|----------------------------------------------------------------------------------------------------------------------------------------------------------|--|
| [ ] 1. FLUSH WALL 2 Square Feet per Linear Foot of Building Façade   [ ] 2. ROOF 2 Square Feet per Linear Foot of Building Facade   [ ] 3. PROJECTING 0.5 Square Feet per each Linear Foot of Building Facade   [ ✓] 4. FREE-STANDING 2 Traffic Lanes - 0.75 Square Feet x Street Frontage   4 or more Traffic Lanes - 1.5 Square Feet x Street Frontage                                                                                                                                                 |                                                                                                                                                          |  |
| [X] Existing Externally or Internally Illuminated – No Change in Electrical Service [ ] Non-Illuminated                                                                                                                                                                                                                                                                                                                                                                                                  |                                                                                                                                                          |  |
| (1-4) Area of Proposed Sign: 32 Square Feet (1-3) Building Façade: 76 Linear Feet (4) Street Frontage: 70 Linear Feet (2-4) Height to Top of Sign: 20 Feet  Square Feet  Building Facade Direction: North South East West Name of Street: North South East West Clearance to Grade: 16 Feet                                                                                                                                                                                                              |                                                                                                                                                          |  |
|                                                                                                                                                                                                                                                                                                                                                                                                                                                                                                          | Sq. Ft. Sq. Ft. Sq. Ft. Sq. Ft. Free-Standing Sq. Ft. Total Allowed:  FOR OFFICE USE ONLY  Sq. Ft.  Sq. Ft.  Sq. Ft.  Sq. Ft.  Sq. Ft.  Sq. Ft.  Sq. Ft. |  |
| comments: We are changing faces only                                                                                                                                                                                                                                                                                                                                                                                                                                                                     |                                                                                                                                                          |  |
| <b>NOTE:</b> No sign may exceed 300 square feet. A separate sign permit is required for each sign. Attach a sketch, to scale, of proposed and existing signage including types, dimensions and lettering. Attach a plot plan, to scale, showing: abutting streets, alleys, easements, driveways, encroachments, property lines, distances from existing buildings to proposed signs and required setbacks. Roof signs shall be manufactured such that no guy wires, braces or supports shall be visible. |                                                                                                                                                          |  |