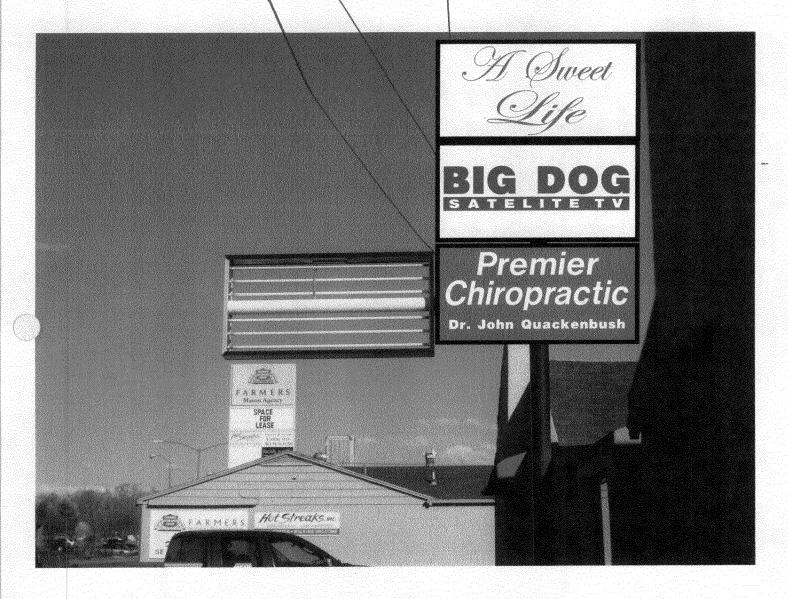

**Applicant's Signature** 

| TAX SCHEDULE NO. 2945-142-05-018 BUSINESS NAME A Sweet life STREET ADDRESS 545 NORTH AVE PROPERTY OWNER 545 NORTH AVE LLC OWNER ADDRESS                                                                                                                                                                                                                                                                                                                                                                  | CONTRACTOR PREMIET SIGNS & NEW LICENSE NO. 2090742  ADDRESS 395 Findith Rd  TELEPHONE 242-7446  CONTACT PERSON MARTIN                                    |  |
|----------------------------------------------------------------------------------------------------------------------------------------------------------------------------------------------------------------------------------------------------------------------------------------------------------------------------------------------------------------------------------------------------------------------------------------------------------------------------------------------------------|----------------------------------------------------------------------------------------------------------------------------------------------------------|--|
| [ ] 1. FLUSH WALL 2 Square Feet per Linear Foot of Building Façade   [ ] 2. ROOF 2 Square Feet per Linear Foot of Building Facade   [ ] 3. PROJECTING 0.5 Square Feet per each Linear Foot of Building Facade   [ ✓] 4. FREE-STANDING 2 Traffic Lanes - 0.75 Square Feet x Street Frontage   4 or more Traffic Lanes - 1.5 Square Feet x Street Frontage                                                                                                                                                 |                                                                                                                                                          |  |
| [X] Existing Externally or Internally Illuminated – No Change in Electrical Service [ ] Non-Illuminated                                                                                                                                                                                                                                                                                                                                                                                                  |                                                                                                                                                          |  |
| (1-4) Area of Proposed Sign: 32 Square Feet (1-3) Building Façade: 76 Linear Feet (4) Street Frontage: 70 Linear Feet (2-4) Height to Top of Sign: 20 Feet  Square Feet  Building Facade Direction: North South East West Name of Street: North South East West Clearance to Grade: 16 Feet                                                                                                                                                                                                              |                                                                                                                                                          |  |
|                                                                                                                                                                                                                                                                                                                                                                                                                                                                                                          | Sq. Ft. Sq. Ft. Sq. Ft. Sq. Ft. Free-Standing Sq. Ft. Total Allowed:  FOR OFFICE USE ONLY  Sq. Ft.  Sq. Ft.  Sq. Ft.  Sq. Ft.  Sq. Ft.  Sq. Ft.  Sq. Ft. |  |
| comments: We are changing faces only                                                                                                                                                                                                                                                                                                                                                                                                                                                                     |                                                                                                                                                          |  |
| <b>NOTE:</b> No sign may exceed 300 square feet. A separate sign permit is required for each sign. Attach a sketch, to scale, of proposed and existing signage including types, dimensions and lettering. Attach a plot plan, to scale, showing: abutting streets, alleys, easements, driveways, encroachments, property lines, distances from existing buildings to proposed signs and required setbacks. Roof signs shall be manufactured such that no guy wires, braces or supports shall be visible. |                                                                                                                                                          |  |