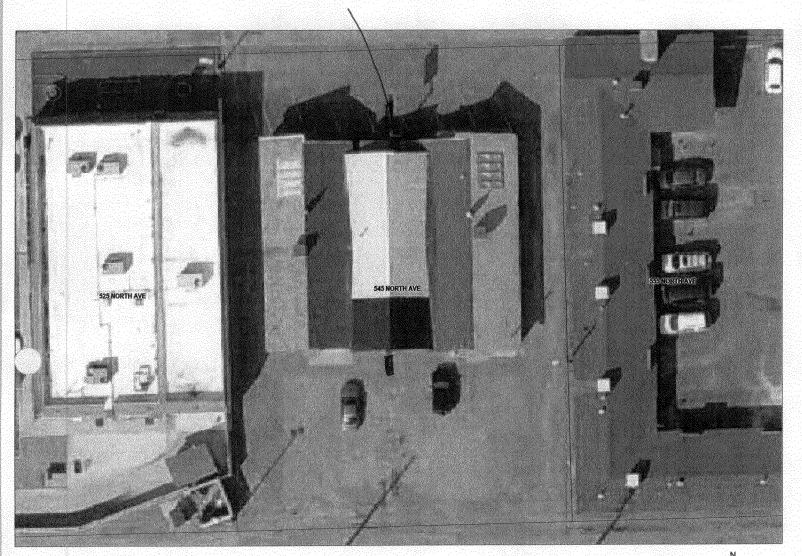

**Applicant's Signature** 

| TAX SCHEDULE NO. 2945-142-05-018 BUSINESS NAME A Sweet life STREET ADDRESS 545 NORTH AVE PROPERTY OWNER 545 NORTH AVE LLC OWNER ADDRESS                                                                                                                                                                                                                                                                                                                                                                  | CONTRACTOR PREMIET SIGNS & NEW LICENSE NO. 2090742  ADDRESS 395 Findith Rd  TELEPHONE 242-7446  CONTACT PERSON MARTIN                                    |  |
|----------------------------------------------------------------------------------------------------------------------------------------------------------------------------------------------------------------------------------------------------------------------------------------------------------------------------------------------------------------------------------------------------------------------------------------------------------------------------------------------------------|----------------------------------------------------------------------------------------------------------------------------------------------------------|--|
| [ ] 1. FLUSH WALL 2 Square Feet per Linear Foot of Building Façade   [ ] 2. ROOF 2 Square Feet per Linear Foot of Building Facade   [ ] 3. PROJECTING 0.5 Square Feet per each Linear Foot of Building Facade   [ ✓] 4. FREE-STANDING 2 Traffic Lanes - 0.75 Square Feet x Street Frontage   4 or more Traffic Lanes - 1.5 Square Feet x Street Frontage                                                                                                                                                 |                                                                                                                                                          |  |
| [X] Existing Externally or Internally Illuminated – No Change in Electrical Service [ ] Non-Illuminated                                                                                                                                                                                                                                                                                                                                                                                                  |                                                                                                                                                          |  |
| (1-4) Area of Proposed Sign: 32 Square Feet (1-3) Building Façade: 76 Linear Feet (4) Street Frontage: 70 Linear Feet (2-4) Height to Top of Sign: 20 Feet  Square Feet  Building Facade Direction: North South East West Name of Street: North South East West Clearance to Grade: 16 Feet                                                                                                                                                                                                              |                                                                                                                                                          |  |
|                                                                                                                                                                                                                                                                                                                                                                                                                                                                                                          | Sq. Ft. Sq. Ft. Sq. Ft. Sq. Ft. Free-Standing Sq. Ft. Total Allowed:  FOR OFFICE USE ONLY  Sq. Ft.  Sq. Ft.  Sq. Ft.  Sq. Ft.  Sq. Ft.  Sq. Ft.  Sq. Ft. |  |
| comments: We are changing faces only                                                                                                                                                                                                                                                                                                                                                                                                                                                                     |                                                                                                                                                          |  |
| <b>NOTE:</b> No sign may exceed 300 square feet. A separate sign permit is required for each sign. Attach a sketch, to scale, of proposed and existing signage including types, dimensions and lettering. Attach a plot plan, to scale, showing: abutting streets, alleys, easements, driveways, encroachments, property lines, distances from existing buildings to proposed signs and required setbacks. Roof signs shall be manufactured such that no guy wires, braces or supports shall be visible. |                                                                                                                                                          |  |