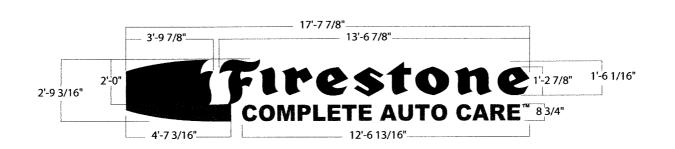

### 48.83 SQ. FT. FCAC LETTERSET - SCALE: 1:48

IMAGEPOINT TO MANUFACTURE, CRATE, AND LOAD ONE 24" FIRESTONE FCAC LETTERSET.

Α

#### 48.83 SQ.FT. FCAC LETTERSET - SCALE: 1:48

IMAGEPOINT TO MANUFACTURE, CRATE, AND LOAD ONE 24" FIRESTONE FCAC LETTERSET.

C

#### 48.83 SQ. FT. FCAC LETTERSET - SCALE: 1:48

IMAGEPOINT TO MANUFACTURE, CRATE, AND LOAD ONE 24" FIRESTONE FCAC LETTERSET.

C

#### 48.83 SQ. FT. FCAC LETTERSET - SCALE: 1:48

IMAGEPOINT TO MANUFACTURE, CRATE, AND LOAD ONE 24" FIRESTONE FCAC LETTERSET.

D

Account

Bridgestone Firestone

Drawn By

INFOSITE

**Date Created** 