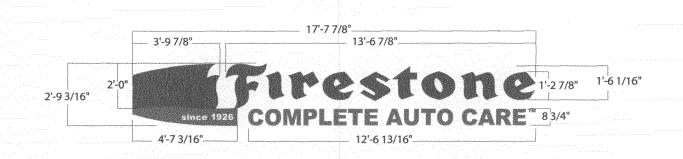

### 48.83 SQ. FT. FCAC LETTERSET - SCALE: 1:48

IMAGEPOINT TO MANUFACTURE, CRATE, AND LOAD ONE 24" FIRESTONE FCAC LETTERSET.

Α

#### 48.83 SQ.FT. FCAC LETTERSET - SCALE: 1:48

IMAGEPOINT TO MANUFACTURE, CRATE, AND LOAD ONE 24" FIRESTONE FCAC LETTERSET.

C

#### 48.83 SQ. FT. FCAC LETTERSET - SCALE: 1:48

IMAGEPOINT TO MANUFACTURE, CRATE, AND LOAD ONE 24" FIRESTONE FCAC LETTERSET.

C

#### 48.83 SQ. FT. FCAC LETTERSET - SCALE: 1:48

IMAGEPOINT TO MANUFACTURE, CRATE, AND LOAD ONE 24" FIRESTONE FCAC LETTERSET.

D

Account

Bridgestone Firestone

Drawn By

INFOSITE

**Date Created** 