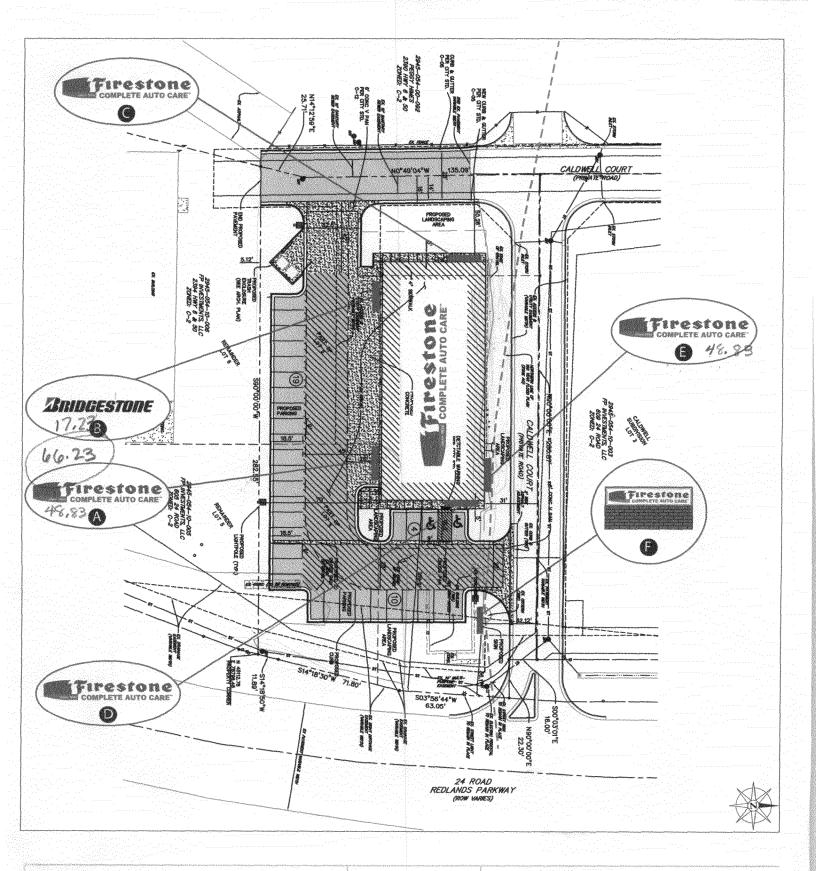

HWY 6 & 50 and 24 Road

PO Box 59043 Knoxville, TN 37950-9043 1-800-444-7446

Account Bridgestone Firestone

Project Title SitePlan

NTS Scale

**Date Created** 

INFOSITE Drawn By

IP Rep.

F,SMITH

Approved By

**Date Revised** 

Page 9

All ideas, plans or arrangements indicated in drawing copyrighted and owned by ImagePoint and shall not be reproduced, used by or disclosed to any person, firm corporation for any purpose whatsoever

ImagePoint...

PO Box 59043 Knoxville, TN 37950-9043 1-800-444-7446 www.imagepoint.com

HWY 6 & 50 and 24 Road