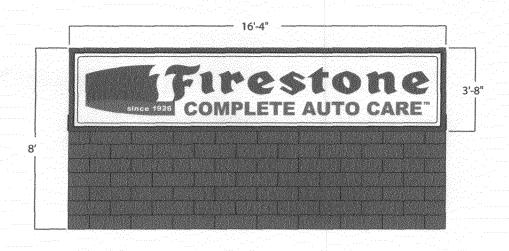

## 3'8"x 16'-4" MONUMENT SIGN - SCALE: 1:48

IMAGEPOINT TO MANUFACTURE, CRATE, AND LOAD ONE MONUMENT SIGN. OAH BEING 8'0". - 60 SF

-BASE BY OTHERS

-BASE TO MATCH BUILDING

F

Account

Bridgestone Firestone

Drawn By