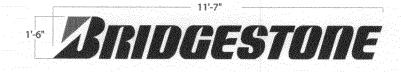

#### 17.4 SQ. FT. - 18" BRIDGESTONE LETTERSET - SCALE 1/4" = 1'

IMAGEPOINT TO MANUFACTURE, CRATE, AND LOAD ONE 18" BRIDGESTONE CHANNEL LETTERSET SIGN. FABRICATED ALUMINUM RETURNS & BACKS. TRIANULAR PORTION OF "B" ONLY 2154 RED PLEX FACE W/CLEAR RED NEON ILLUMINATION. ALL OTHER LETTERS WITH WHITE PLEX FACES WITH FIRST SURFACE APPLIED BLACK PERFORATED VINYL. 1" BLACK TRIM CAP PAINTED DS-001. ILLUMINATION WILL BE 6500 WHITE NEON.