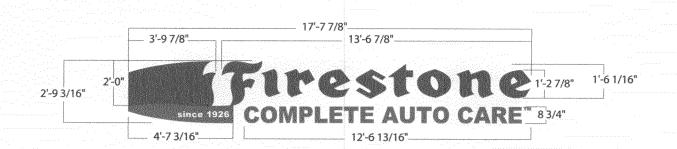

### 48.83 SQ. FT. FCAC LETTERSET - SCALE: 1:48

IMAGEPOINT TO MANUFACTURE, CRATE, AND LOAD ONE 24" FIRESTONE FCAC LETTERSET.

Α

#### 48.83 SQ.FT. FCAC LETTERSET - SCALE: 1:48

IMAGEPOINT TO MANUFACTURE, CRATE, AND LOAD ONE 24" FIRESTONE FCAC LETTERSET.

C

#### 48.83 SQ. FT. FCAC LETTERSET - SCALE: 1:48

IMAGEPOINT TO MANUFACTURE, CRATE, AND LOAD ONE 24" FIRESTONE FCAC LETTERSET.

C

#### 48.83 SQ. FT. FCAC LETTERSET - SCALE: 1:48

IMAGEPOINT TO MANUFACTURE, CRATE, AND LOAD ONE 24" FIRESTONE FCAC LETTERSET.

D

Account

Bridgestone Firestone

Drawn By

INFOSITE

**Date Created** 