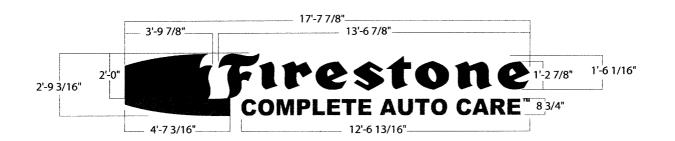

### 48.83 SQ. FT. FCAC LETTERSET - SCALE: 1:48

IMAGEPOINT TO MANUFACTURE, CRATE, AND LOAD ONE 24" FIRESTONE FCAC LETTERSET.

Α

#### 48.83 SQ.FT. FCAC LETTERSET - SCALE: 1:48

IMAGEPOINT TO MANUFACTURE, CRATE, AND LOAD ONE 24" FIRESTONE FCAC LETTERSET.

C

#### 48.83 SQ. FT. FCAC LETTERSET - SCALE: 1:48

IMAGEPOINT TO MANUFACTURE, CRATE, AND LOAD ONE 24" FIRESTONE FCAC LETTERSET.

C

#### 48.83 SQ. FT. FCAC LETTERSET - SCALE: 1:48

IMAGEPOINT TO MANUFACTURE, CRATE, AND LOAD ONE 24" FIRESTONE FCAC LETTERSET.

D

Account

Bridgestone Firestone

Drawn By

INFOSITE

**Date Created** 