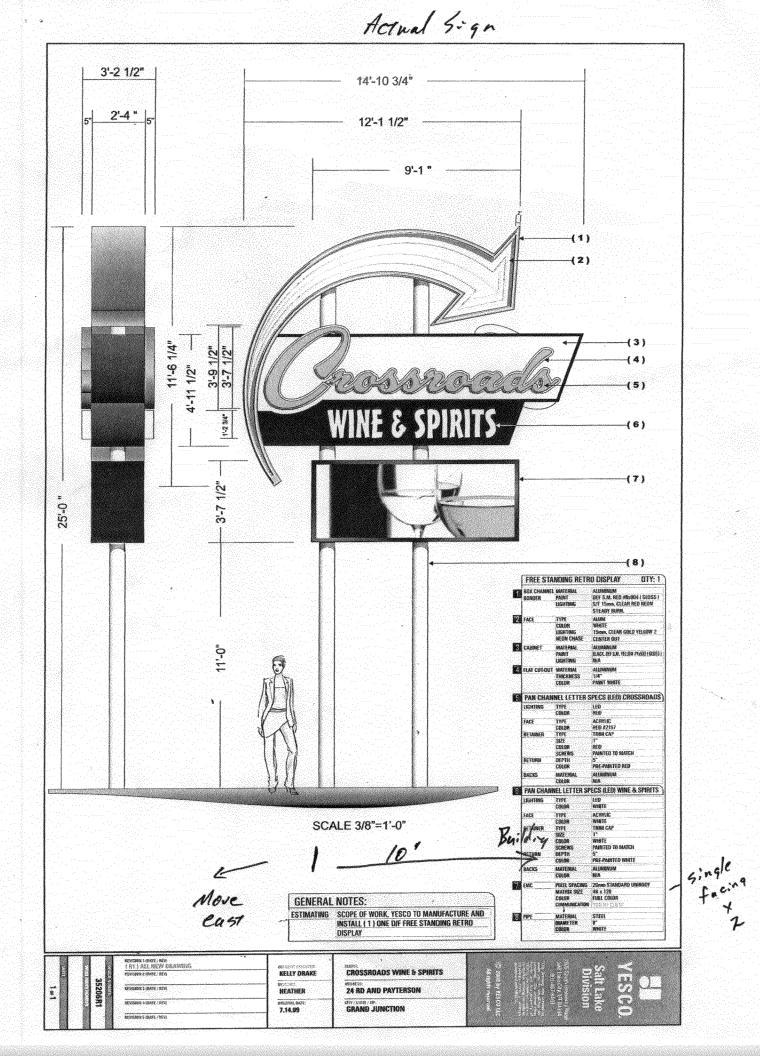

| Grand Junction                                                                                                                                                                                                                                                                                                                                                                                                                            | Sign Permit<br>Community Development Departme<br>250 North 5 <sup>th</sup> Street<br>Grand Junction CO 81501<br>Phone: (970) 244-1430 FAX (970) 25 |         | Permit No<br>Date Submitted $8/10/09$<br>Fee \$<br>Zone                                                                                                     |  |
|-------------------------------------------------------------------------------------------------------------------------------------------------------------------------------------------------------------------------------------------------------------------------------------------------------------------------------------------------------------------------------------------------------------------------------------------|----------------------------------------------------------------------------------------------------------------------------------------------------|---------|-------------------------------------------------------------------------------------------------------------------------------------------------------------|--|
| TAX SCHEDULE2945-054-10-002BUSINESS NAMECrossroads Wine i SpiritsSTREET ADDRESS611 24 KoadPROPERTY OWNERJerry SicaOWNER ADDRESS                                                                                                                                                                                                                                                                                                           |                                                                                                                                                    | LICENS  | CONTRACTOR Young Electric Sign Co.<br>LICENSE NO. 204 1/76<br>ADDRESS <u>Z244 Colex Dr. # D</u><br>TELEPHONE NO. 970-242-7880<br>CONTACT PERSON Kelly Drate |  |
| [] 1. FLUSH WALL 2 Square Feet per Linear Foot of Building Façade   Face change only on items 2, 3 & 4 2 Square Feet per Linear Foot of Building Façade   [] 2. ROOF 2 Square Feet per Linear Foot of Building Facade   [] 3. PROJECTING 0.5 Square Feet per each Linear Foot of Building Facade   [] 4. FREE-STANDING 2 Traffic Lanes - 0.75 Square Feet x Street Frontage   4 or more Traffic Lanes - 1.5 Square Feet x Street Frontage |                                                                                                                                                    |         |                                                                                                                                                             |  |
| [X Existing Externally or Internally Illuminated – No Change in Electrical Service [] Non-Illuminated                                                                                                                                                                                                                                                                                                                                     |                                                                                                                                                    |         |                                                                                                                                                             |  |
| (1-4) Area of Proposed Sign:                                                                                                                                                                                                                                                                                                                                                                                                              |                                                                                                                                                    |         | Street: 24 Road                                                                                                                                             |  |
| EXISTING SIGNAGE/                                                                                                                                                                                                                                                                                                                                                                                                                         | ТҮРЕ:                                                                                                                                              |         | FOR OFFICE USE ONLY                                                                                                                                         |  |
| NA                                                                                                                                                                                                                                                                                                                                                                                                                                        |                                                                                                                                                    | Sq. Ft. | Signage Allowed on Parcel:                                                                                                                                  |  |
|                                                                                                                                                                                                                                                                                                                                                                                                                                           |                                                                                                                                                    | Sq. Ft. | Building <u>196</u> Sq. Ft.                                                                                                                                 |  |
|                                                                                                                                                                                                                                                                                                                                                                                                                                           |                                                                                                                                                    | Sq. Ft. | Free-Standing 2025 Sq. Ft.                                                                                                                                  |  |
| Total Existing: S                                                                                                                                                                                                                                                                                                                                                                                                                         |                                                                                                                                                    | Sq. Ft. | Total Allowed: <u>2025</u> Sq. Ft.                                                                                                                          |  |
| COMMENTS:                                                                                                                                                                                                                                                                                                                                                                                                                                 |                                                                                                                                                    |         |                                                                                                                                                             |  |

**NOTE:** No sign may exceed 300 square feet. A separate sign permit is required for each sign. Attach a sketch, to scale, of proposed and existing signage including types, dimensions and lettering. Attach a plot plan, to scale, showing: abutting streets, alleys, easements, driveways, encroachments, property lines, distances from existing buildings to proposed signs and required setbacks. Roof signs shall be