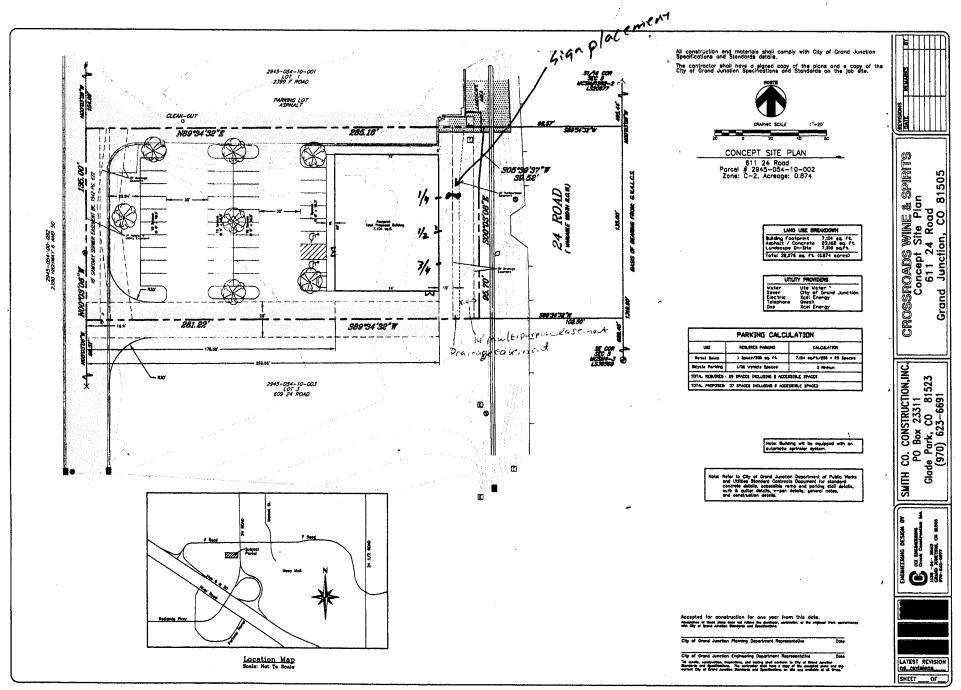

**NOTE:** No sign may exceed 300 square feet. A separate sign permit is required for each sign. Attach a sketch, to scale, of proposed and existing signage including types, dimensions and lettering. Attach a plot plan, to scale, showing: abutting streets, alleys, easements, driveways, encroachments, property lines, distances from existing buildings to proposed signs and required setbacks. Roof signs shall be