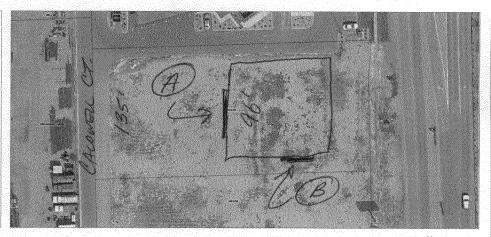

| Planning Approval Date                                                                                                                                                                                                                                                                                                                 |  |  |  |

(Yellow: Neighborhood Services)



7.00

20'-0"

## WINE SPIRITS & BEER

CHANNEL LETTIERS 40 SQ. FT.

## City of Grand Junction GIS Zoning Map ©