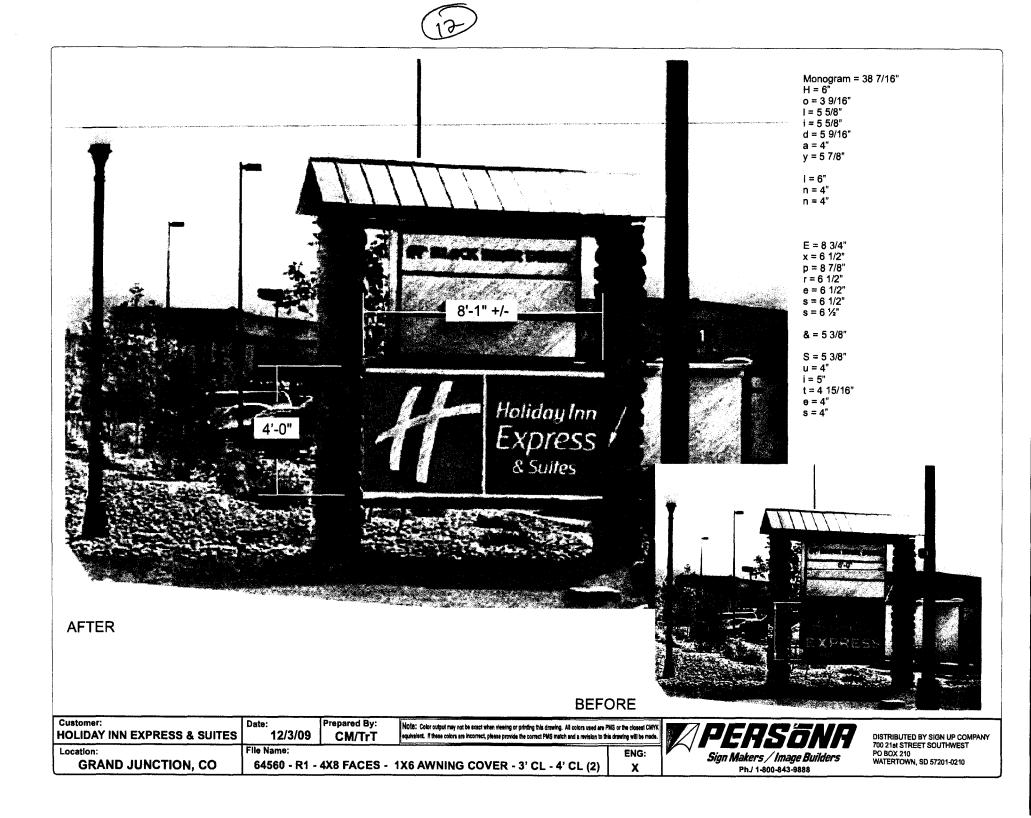

separate sign permit is required for each sign. Attach a sketch, to scale, of proposed and existing signage including types, dimensions and lettering. Attach a plot plan, to scale, showing: abutting streets, alleys, easements, driveways, encroachments, property lines, distances from existing buildings to proposed signs and required setbacks. Roof signs shall be manufactured such that no guy wires, braces or supports shall be visible.

I hereby attest that the information on this form and the attached sketches are true and accurate.

| Mart Duat             | 12/15/09 Junta Costello | 12/17/09 |
|-----------------------|-------------------------|----------|
| Applicant's Signature | Date Planning Approval  | Date     |

(White: Planning)

(Yellow: Neighborhood Services)

(Pink: Applicant)





Holiday = 108.125" Inn = 41.875" Express = 90.375" & = 11.8125" Suites = 62"

Total inches = 314.1875" Average height = 314.1875/24 letters = 13.09"