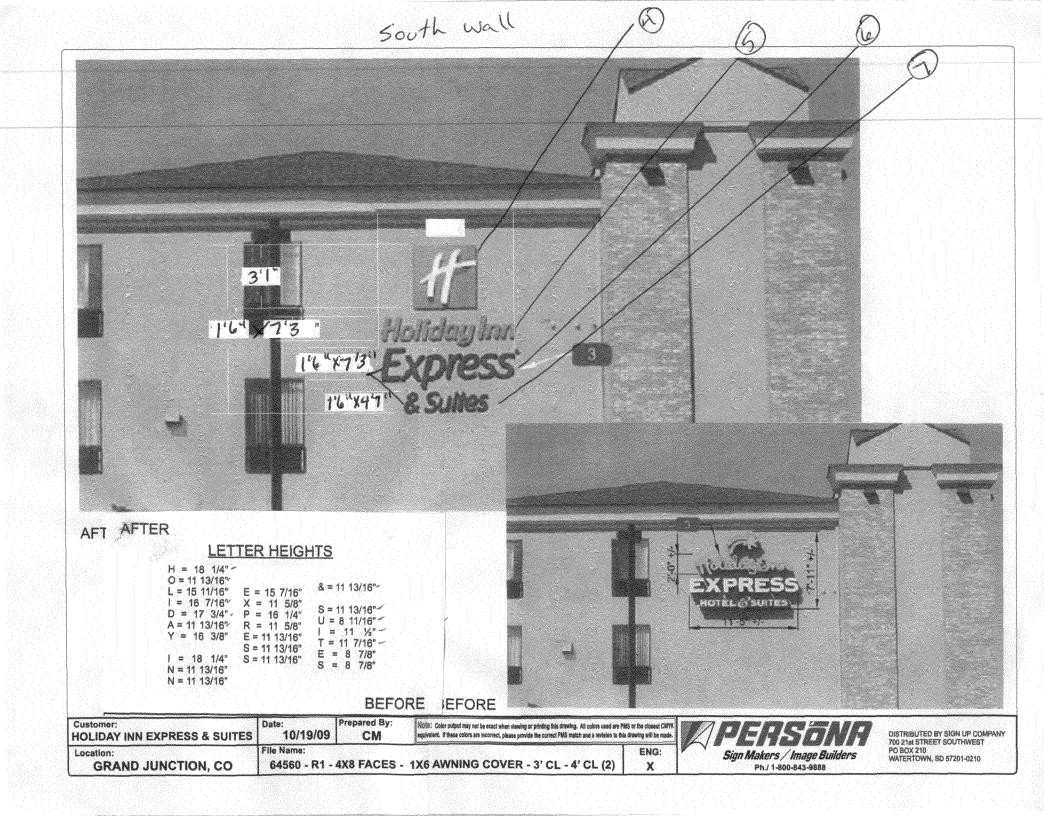

h a plot plan, to scale, showing: abutting streets, alleys, easements, driveways, encroachments, property lines, distances from existing buildings to proposed signs and required setbacks. A SEPARATE PERMIT FROM THE BUILDING DEPARTMENT IS ALSO REQUIRED.

| I hereby attest that the information on this form | n and the attached s | ketches are true and accurate. |      |
|---------------------------------------------------|----------------------|--------------------------------|------|
| d las prait                                       | 12/15/09             | Vinte Malala                   |      |
| Applicant's Signature                             | Date                 | Planning Approval              | Date |

(White: Planning)

(Yellow: Neighborhood Services)

(Pink: Building Permit)



| $\otimes$                                                                                                                                                                                                                                                                                                                                                                                                                                                      |                                                                                                                                                                                                                                                                                                                |