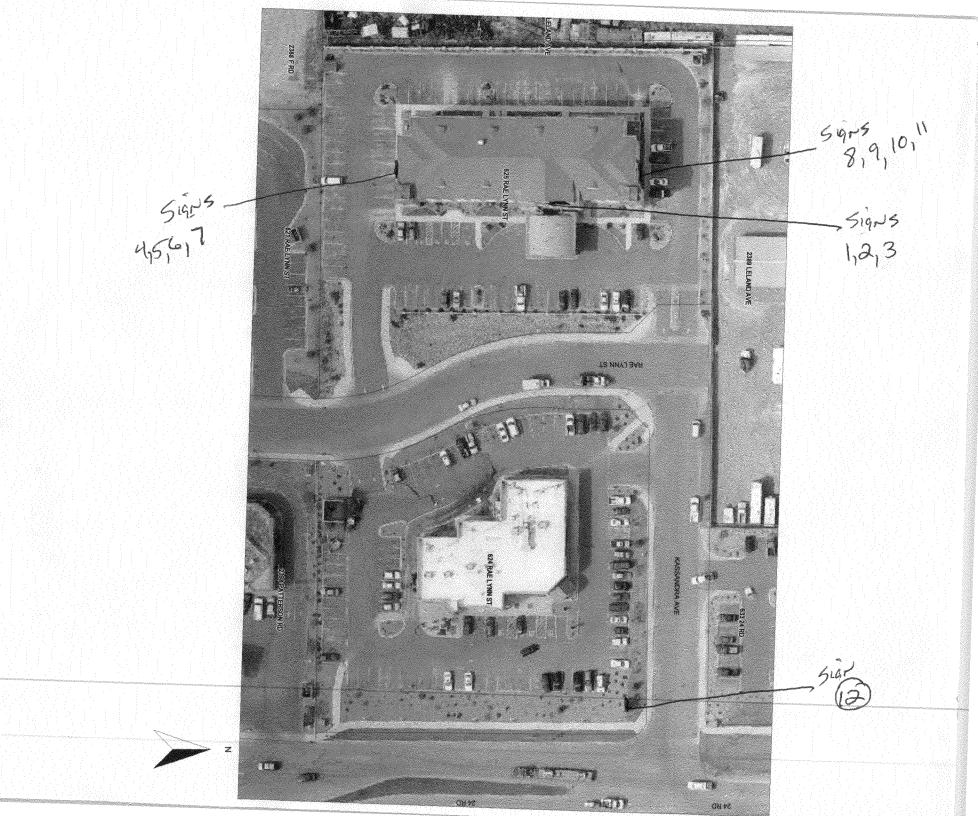

|                                                                                                                                                                              | ·# 1                                                                                                                                                                                                                                                                                                             | W                                                                                                       |
|------------------------------------------------------------------------------------------------------------------------------------------------------------------------------|------------------------------------------------------------------------------------------------------------------------------------------------------------------------------------------------------------------------------------------------------------------------------------------------------------------|---------------------------------------------------------------------------------------------------------|
| <b>Grand Junction</b><br>COLORADO<br>Public Works & Planning Department<br>250 North 5 <sup>th</sup> Street, Grand Junction CO 815<br>Tel: (970) 244-1430 FAX (970) 256-4031 | <b>Sign Clearance</b><br>For Signs that Require a Building Permit<br>East Wall Sign<br>VAR-2003                                                                                                                                                                                                                  | Bldg Permit No.<br>Date Submitted $\frac{2/15/09}{Fee \$}$<br>Zone $\frac{25}{2}$<br>Zone $\frac{2}{2}$ |
| BUSINESS NAME Holdory The<br>STREET ADDRESS 625 RAC<br>PROPERTY OWNER S.J. Loco<br>OWNER ADDRESS SAME                                                                        | CONTACT PERSON                                                                                                                                                                                                                                                                                                   | 12-12<br>Indian Rd<br>42-7446<br>Martin                                                                 |
| [X]       1. FLUSH WALL         []       2. ROOF         []       3. FREE-STANDING         []       4. PROJECTING         []       5. OFF-PREMISE                            | 2 Square Feet per Linear Foot of Building Facad<br>2 Square Feet per Linear Foot of Building Facad<br>2 Traffic Lanes - 0.75 Square Feet x Street From<br>4 or more Traffic Lanes - 1.5 Square Feet x Stree<br>0.5 Square Feet per each Linear Foot of Building<br>See #3 Spacing Requirements; Not > 300 Square | le<br>tage<br>et Frontage<br>g Facade                                                                   |
| [ ] Externally Illuminated                                                                                                                                                   | X Internally Illuminated                                                                                                                                                                                                                                                                                         | [ ] Non-Illuminated                                                                                     |
| (1 - 5)Area of Proposed Sign:9.5(1,2,4)Building Façade:200L(1 - 4)Street Frontage:3906Li(2 - 5)Height to Top of Sign:50(5)Distance to Nearest Existing Off                   | Linear FeetBuilding Façade Direction:near FeetName of Street:FeetClearance to Grade:                                                                                                                                                                                                                             | North South East West<br>NN<br>Feet                                                                     |
| EXISTING SIGNAGE TYPE & SQUAR                                                                                                                                                | E FOOTAGE:                                                                                                                                                                                                                                                                                                       | FOR OFFICE USE ONLY                                                                                     |
|                                                                                                                                                                              | Sq. Ft. Signage                                                                                                                                                                                                                                                                                                  | Allowed on Parcel for ROW:                                                                              |
|                                                                                                                                                                              | Sq. Ft.                                                                                                                                                                                                                                                                                                          | Building <u>400</u> Sq. Ft.                                                                             |
|                                                                                                                                                                              | Sq. Ft.                                                                                                                                                                                                                                                                                                          | Free-Standing 262,21 Sq. Ft.                                                                            |
| Total Ex                                                                                                                                                                     | xisting: Sq. Ft.                                                                                                                                                                                                                                                                                                 | Total Allowed: <u>400</u> Sq. Ft.                                                                       |
| Applicant's Signature                                                                                                                                                        | distances from existing buildings to proposed sigr                                                                                                                                                                                                                                                               | e.<br><i>Lallo 12/17/09</i>                                                                             |
| (White: Planning) (Yellow: N                                                                                                                                                 | leighborhood Services) (Pink: Building Per                                                                                                                                                                                                                                                                       | mit) (Goldenrod: Applicant)                                                                             |

| # 3                                                                                                                                                                                                                                                                                                                                                                                                                                                                                                                                                                                                |                                                                                                                                                                                                                                                                                                                |                                                                                        |  |  |
|----------------------------------------------------------------------------------------------------------------------------------------------------------------------------------------------------------------------------------------------------------------------------------------------------------------------------------------------------------------------------------------------------------------------------------------------------------------------------------------------------------------------------------------------------------------------------------------------------|----------------------------------------------------------------------------------------------------------------------------------------------------------------------------------------------------------------------------------------------------------------------------------------------------------------|----------------------------------------------------------------------------------------|--|--|
| <b>Grand Junction</b><br>COLORADO<br>Public Works & Planning Department<br>250 North 5 <sup>th</sup> Street, Grand Junction CO 8150<br>Tel: (970) 244-1430 FAX (970) 256-4031                                                                                                                                                                                                                                                                                                                                                                                                                      | <b>Sign Clearance</b><br>For Signs that Require a Building Permit<br>East Wall Sign<br>VAR - 2002-1                                                                                                                                                                                                            | Bldg Permit No<br>Date Submitted $\frac{12}{15}09$<br>Fee \$<br>Zone $\underline{C-2}$ |  |  |
| TAX SCHEDULE NO 2945-05<br>BUSINESS NAME Holday IN<br>STREET ADDRESS 62-5 RAC<br>PROPERTY OWNER ADDRESS SAME                                                                                                                                                                                                                                                                                                                                                                                                                                                                                       | <u>JEXPress</u> LICENSE NO. <u>209</u><br>CYNN ADDRESS <u>395</u>                                                                                                                                                                                                                                              | Mic Signs<br>1742<br>Indian Rd<br>42-7446<br>Martin                                    |  |  |
| <ul> <li>[7] 1. FLUSH WALL</li> <li>[ ] 2. ROOF</li> <li>[ ] 3. FREE-STANDING</li> <li>[ ] 4. PROJECTING</li> <li>[ ] 5. OFF-PREMISE</li> </ul>                                                                                                                                                                                                                                                                                                                                                                                                                                                    | 2 Square Feet per Linear Foot of Building Facad<br>2 Square Feet per Linear Foot of Building Facad<br>2 Traffic Lanes - 0.75 Square Feet x Street From<br>4 or more Traffic Lanes - 1.5 Square Feet x Stree<br>0.5 Square Feet per each Linear Foot of Buildin<br>See #3 Spacing Requirements; Not > 300 Squar | le<br>tage<br>et Frontage<br>g Facade                                                  |  |  |
| [ ] Externally Illuminated                                                                                                                                                                                                                                                                                                                                                                                                                                                                                                                                                                         | [X] Internally Illuminated                                                                                                                                                                                                                                                                                     | [ ] Non-Illuminated                                                                    |  |  |
| (1 - 5)       Area of Proposed Sign:       11.6.8       Square Feet         (1,2,4)       Building Façade:       200       Linear Feet       Building Façade Direction:       North       South       East       West         (1 - 4)       Street Frontage:       33964       Linear Feet       Name of Street:       Action       Clearance to Grade:       47.12       Feet         (2 - 5)       Height to Top of Sign:       49       Feet       Clearance to Grade:       47.12       Feet         (5)       Distance to Nearest Existing Off-Premise Sign:       Feet       Feet       Feet |                                                                                                                                                                                                                                                                                                                |                                                                                        |  |  |
| EXISTING SIGNAGE TYPE & SQUAR                                                                                                                                                                                                                                                                                                                                                                                                                                                                                                                                                                      |                                                                                                                                                                                                                                                                                                                | FOR OFFICE USE ONLY                                                                    |  |  |
| <u><u>KI</u></u>                                                                                                                                                                                                                                                                                                                                                                                                                                                                                                                                                                                   | <u> </u>                                                                                                                                                                                                                                                                                                       | Allowed on Parcel for ROW:<br>Building <u>400</u> Sq. Ft.                              |  |  |
| Total Ex                                                                                                                                                                                                                                                                                                                                                                                                                                                                                                                                                                                           | Sq. Ft.<br>disting: <u>9, 51</u> Sq. Ft.                                                                                                                                                                                                                                                                       | Free-Standing <b>26221</b> Sq. Ft.Total Allowed: <b>400</b> Sq. Ft.                    |  |  |
|                                                                                                                                                                                                                                                                                                                                                                                                                                                                                                                                                                                                    |                                                                                                                                                                                                                                                                                                                |                                                                                        |  |  |

(White: Planning)

(Yellow: Neighborhood Services)

(Pink: Building Permit)

| #3                                                                                                                                                                                                                                                                                                                                                                                                                                                   |                                                                                                                                                                                                                                                                                                              |                                                                                                                         |  |  |
|------------------------------------------------------------------------------------------------------------------------------------------------------------------------------------------------------------------------------------------------------------------------------------------------------------------------------------------------------------------------------------------------------------------------------------------------------|--------------------------------------------------------------------------------------------------------------------------------------------------------------------------------------------------------------------------------------------------------------------------------------------------------------|-------------------------------------------------------------------------------------------------------------------------|--|--|
| <b>Grand Junction</b><br>COLORADO<br>Public Works & Planning Department<br>250 North 5 <sup>th</sup> Street, Grand Junction CO 8150<br>Tel: (970) 244-1430 FAX (970) 256-4031                                                                                                                                                                                                                                                                        | ,                                                                                                                                                                                                                                                                                                            | Bldg Permit No<br>Date Submitted $\frac{12/15/09}{15/09}$<br>Fee \$<br>Zone2                                            |  |  |
| TAX SCHEDULE NO. 2945-05<br>BUSINESS NAME Hol 10Ay Trans<br>STREET ADDRESS 625 RAC L<br>PROPERTY OWNER 6-5 Locg<br>OWNER ADDRESS 5AME                                                                                                                                                                                                                                                                                                                | 4-08-001 CONTRACTOR Pre<br>Express LICENSE NO. 2090                                                                                                                                                                                                                                                          | Mier Signs<br>1742<br>Indian Rd<br>12-7446                                                                              |  |  |
| <ul> <li>[X] 1. FLUSH WALL</li> <li>[ ] 2. ROOF</li> <li>[ ] 3. FREE-STANDING</li> <li>[ ] 4. PROJECTING</li> <li>[ ] 5. OFF-PREMISE</li> </ul>                                                                                                                                                                                                                                                                                                      | 2 Square Feet per Linear Foot of Building Faca<br>2 Square Feet per Linear Foot of Building Faca<br>2 Traffic Lanes - 0.75 Square Feet x Street From<br>4 or more Traffic Lanes - 1.5 Square Feet x Stre<br>0.5 Square Feet per each Linear Foot of Buildin<br>See #3 Spacing Requirements; Not > 300 Square | de<br>ntage<br>eet Frontage<br>ng Facade                                                                                |  |  |
| [ ] Externally Illuminated                                                                                                                                                                                                                                                                                                                                                                                                                           | XI Internally Illuminated                                                                                                                                                                                                                                                                                    | [ ] Non-Illuminated                                                                                                     |  |  |
| (1 - 5)       Area of Proposed Sign: <u>19.20</u> Square Feet         (1,2,4)       Building Façade: <u>200</u> Linear Feet       Building Façade Direction: North         (1 - 4)       Street Frontage: <u>3966</u> Linear Feet       Name of Street: <u>1242</u> NA         (2 - 5)       Height to Top of Sign: <u>49</u> Feet       Clearance to Grade: <u>47.16</u> Feet         (5)       Distance to Nearest Existing Off-Premise Sign: Feet |                                                                                                                                                                                                                                                                                                              |                                                                                                                         |  |  |
| EXISTING SIGNAGE TYPE & SQUARI<br>THI<br>Holiday Inn                                                                                                                                                                                                                                                                                                                                                                                                 | Q-1                                                                                                                                                                                                                                                                                                          | FOR OFFICE USE ONLY<br>Allowed on Parcel for ROW:<br>Building <u>400</u> Sq. Ft.<br>Free-Standing <u>262.21</u> Sq. Ft. |  |  |
| Total Ex                                                                                                                                                                                                                                                                                                                                                                                                                                             | cisting: 20.59 Sq. Ft.                                                                                                                                                                                                                                                                                       | Total Allowed: <u>400</u> Sq. Ft.                                                                                       |  |  |

(White: Planning)

(Yellow: Neighborhood Services)

1

(Pink: Building Permit)

|                                                                                                                                                                                                                                                                                                                                                                                         | Ð                                                                                                                                                                                                                                                                                                              |                                                                                                                                                 |  |
|-----------------------------------------------------------------------------------------------------------------------------------------------------------------------------------------------------------------------------------------------------------------------------------------------------------------------------------------------------------------------------------------|----------------------------------------------------------------------------------------------------------------------------------------------------------------------------------------------------------------------------------------------------------------------------------------------------------------|-------------------------------------------------------------------------------------------------------------------------------------------------|--|
| <b>Grand Junction</b><br>COLORADO<br>Public Works & Planning Department<br>250 North 5 <sup>th</sup> Street, Grand Junction CO 8156<br>Tel: (970) 244-1430 FAX (970) 256-4031                                                                                                                                                                                                           | <b>Sign Clearance</b><br>For Signs that Require a Building Permit<br>South wall Sign<br>VAR-2002-1                                                                                                                                                                                                             | Bldg Permit No<br>Date Submitted $12/15/69$<br>Fee \$ $5^{22}$<br>Zone $-2$                                                                     |  |
| TAX SCHEDULE NO. 2945-05<br>BUSINESS NAME Holday TAN<br>STREET ADDRESS 625 RAC<br>PROPERTY OWNER G. J Lodg<br>OWNER ADDRESS SAME                                                                                                                                                                                                                                                        | Lynn Address 395                                                                                                                                                                                                                                                                                               | IndiAN Rd                                                                                                                                       |  |
| [X]1. FLUSH WALL[]2. ROOF[]3. FREE-STANDING[]4. PROJECTING[]5. OFF-PREMISE                                                                                                                                                                                                                                                                                                              | 2 Square Feet per Linear Foot of Building Faca<br>2 Square Feet per Linear Foot of Building Faca<br>2 Traffic Lanes - 0.75 Square Feet x Street From<br>4 or more Traffic Lanes - 1.5 Square Feet x Street<br>0.5 Square Feet per each Linear Foot of Buildir<br>See #3 Spacing Requirements; Not > 300 Square | de<br>ntage<br>eet Frontage<br>g Facade                                                                                                         |  |
| [ ] Externally Illuminated                                                                                                                                                                                                                                                                                                                                                              | M Internally Illuminated                                                                                                                                                                                                                                                                                       | [ ] Non-Illuminated                                                                                                                             |  |
| (1 - 5)       Area of Proposed Sign:Square Feet         (1,2,4)       Building Façade:Linear Feet       Building Façade Direction: North South East West         (1 - 4)       Street Frontage:Linear Feet       Name of Street:Kac         (2 - 5)       Height to Top of Sign:Feet       Clearance to Grade:Feet         (5)       Distance to Nearest Existing Off-Premise Sign:Feet |                                                                                                                                                                                                                                                                                                                |                                                                                                                                                 |  |
|                                                                                                                                                                                                                                                                                                                                                                                         |                                                                                                                                                                                                                                                                                                                |                                                                                                                                                 |  |
| EXISTING SIGNAGE TYPE & SQUAR                                                                                                                                                                                                                                                                                                                                                           | Sq. Ft. Signage                                                                                                                                                                                                                                                                                                | FOR OFFICE USE ONLY<br>Allowed on Parcel for ROW:<br>Building $/4/D$ Sq. Ft.<br>Free-Standing $2/22.24$ Sq. Ft.<br>Total Allowed: $/4D$ Sq. Ft. |  |

|                                                                                                                                                                                                                                                                                                                                                                                                                                                    | Ġ                                                                                                                                                                                                                                                        |                                                                                                                          |  |
|----------------------------------------------------------------------------------------------------------------------------------------------------------------------------------------------------------------------------------------------------------------------------------------------------------------------------------------------------------------------------------------------------------------------------------------------------|----------------------------------------------------------------------------------------------------------------------------------------------------------------------------------------------------------------------------------------------------------|--------------------------------------------------------------------------------------------------------------------------|--|
| <b>Grand Junction</b><br>COLORADO<br>Public Works & Planning Department<br>250 North 5 <sup>th</sup> Street, Grand Junction CO 8150<br>Tel: (970) 244-1430 FAX (970) 256-4031                                                                                                                                                                                                                                                                      |                                                                                                                                                                                                                                                          | Date Submitted 12/15/07                                                                                                  |  |
| TAX SCHEDULE NO 2945-05<br>BUSINESS NAME Holpay Trans<br>STREET ADDRESS 625 RAC<br>PROPERTY OWNER 5-J. 6009<br>OWNER ADDRESS 5AMC                                                                                                                                                                                                                                                                                                                  | Express     LICENSE NO       Lynn     ADDRESS       Ling     TELEPHONE N                                                                                                                                                                                 | 325 IndiAn Rd                                                                                                            |  |
| <ul> <li>[X] 1. FLUSH WALL</li> <li>[] 2. ROOF</li> <li>[] 3. FREE-STANDING</li> <li>[] 4. PROJECTING</li> <li>[] 5. OFF-PREMISE</li> </ul>                                                                                                                                                                                                                                                                                                        | 2 Square Feet per Linear Foot of Build<br>2 Square Feet per Linear Foot of Build<br>2 Traffic Lanes - 0.75 Square Feet x St<br>4 or more Traffic Lanes - 1.5 Square Fe<br>0.5 Square Feet per each Linear Foot o<br>See #3 Spacing Requirements; Not > 3 | ing Facade<br>rreet Frontage<br>eet x Street Frontage<br>f Building Facade                                               |  |
| [ ] Externally Illuminated                                                                                                                                                                                                                                                                                                                                                                                                                         | X Internally Illuminated                                                                                                                                                                                                                                 | [ ] Non-Illuminated                                                                                                      |  |
| <ul> <li>(1 - 5) Area of Proposed Sign: <u>11-68</u> Square Feet</li> <li>(1,2,4) Building Façade: <u>70</u> Linear Feet Building Façade Direction: North South East West</li> <li>(1 - 4) Street Frontage: <u>399.96</u> Linear Feet Name of Street: <u>Feet Rackyny</u></li> <li>(2 - 5) Height to Top of Sign: <u>36</u> Feet Clearance to Grade: <u>34'6'</u> Feet</li> <li>(5) Distance to Nearest Existing Off-Premise Sign: Feet</li> </ul> |                                                                                                                                                                                                                                                          |                                                                                                                          |  |
| EXISTING SIGNAGE TYPE & SQUARE<br>Heliday Inn<br>Total Ex                                                                                                                                                                                                                                                                                                                                                                                          | $- \frac{9.51}{\text{Sq. Ft.}}$                                                                                                                                                                                                                          | FOR OFFICE USE ONLYSignage Allowed on Parcel for ROW:Building140Sq. Ft.Free-Standing262.4Sq. Ft.Total Allowed:140Sq. Ft. |  |
|                                                                                                                                                                                                                                                                                                                                                                                                                                                    |                                                                                                                                                                                                                                                          |                                                                                                                          |  |

(White: Planning)

(Yellow: Neighborhood Services)

(Pink: Building Permit)

|                                                                                                                                                                                                                                                                                                                                                                                                                                                         | $(\mathcal{I})$                                                                                                                                                                                                                                                          |                                                                                                                                     |  |
|---------------------------------------------------------------------------------------------------------------------------------------------------------------------------------------------------------------------------------------------------------------------------------------------------------------------------------------------------------------------------------------------------------------------------------------------------------|--------------------------------------------------------------------------------------------------------------------------------------------------------------------------------------------------------------------------------------------------------------------------|-------------------------------------------------------------------------------------------------------------------------------------|--|
| <b>Grand Junction</b><br>COLORADO<br>Public Works & Planning Department<br>250 North 5 <sup>th</sup> Street, Grand Junction CO 8150<br>Tel: (970) 244-1430 FAX (970) 256-4031                                                                                                                                                                                                                                                                           |                                                                                                                                                                                                                                                                          | Date Submitted $\frac{12}{15}$                                                                                                      |  |
| TAX SCHEDULE NO. 2945-054<br>BUSINESS NAME Hold DAY From<br>STREET ADDRESS 625 RAC<br>PROPERTY OWNER 6-J- Lodge<br>OWNER ADDRESS SAME                                                                                                                                                                                                                                                                                                                   | License no. 2                                                                                                                                                                                                                                                            | Prentier Signs<br>090742<br>Endian Rd<br>242-7446                                                                                   |  |
| <ul> <li>[ ) 1. FLUSH WALL</li> <li>[ ] 2. ROOF</li> <li>[ ] 3. FREE-STANDING</li> <li>[ ] 4. PROJECTING</li> <li>[ ] 5. OFF-PREMISE</li> </ul>                                                                                                                                                                                                                                                                                                         | 2 Square Feet per Linear Foot of Building<br>2 Square Feet per Linear Foot of Building<br>2 Traffic Lanes - 0.75 Square Feet x Stree<br>4 or more Traffic Lanes - 1.5 Square Feet<br>0.5 Square Feet per each Linear Foot of B<br>See #3 Spacing Requirements; Not > 300 | Facade<br>et Frontage<br>x Street Frontage<br>wilding Facade                                                                        |  |
| [ ] Externally Illuminated                                                                                                                                                                                                                                                                                                                                                                                                                              | M Internally Illuminated                                                                                                                                                                                                                                                 | [ ] Non-Illuminated                                                                                                                 |  |
| <ul> <li>(1 - 5) Area of Proposed Sign: <u>7 - 52</u> Square Feet</li> <li>(1,2,4) Building Façade: <u>70</u> Linear Feet Building Façade Direction: North South East West</li> <li>(1 - 4) Street Frontage: <u>39 - 9.67</u> Linear Feet Name of Street: <u>FFa - Rae ynn</u></li> <li>(2 - 5) Height to Top of Sign: <u>32</u> Feet Clearance to Grade: <u>36'6'</u> Feet</li> <li>(5) Distance to Nearest Existing Off-Premise Sign: Feet</li> </ul> |                                                                                                                                                                                                                                                                          |                                                                                                                                     |  |
| EXISTING SIGNAGE TYPE & SQUARE<br>III<br>Holiday Inn<br>Express<br>Total Ex                                                                                                                                                                                                                                                                                                                                                                             | $   \begin{array}{c cccccccccccccccccccccccccccccccccc$                                                                                                                                                                                                                  | FOR OFFICE USE ONLYgnage Allowed on Parcel for ROW:Building $140$ Sq. Ft.Free-Standing $262.24$ Sq. Ft.Total Allowed: $140$ Sq. Ft. |  |
| COMMENTS: Signast                                                                                                                                                                                                                                                                                                                                                                                                                                       | transfer                                                                                                                                                                                                                                                                 |                                                                                                                                     |  |

(White: Planning)

(Yellow: Neighborhood Services)

(Pink: Building Permit)

| $\otimes$                                                                                                                                                                                                                                                                                                                                                                                                                                                      |                                                                                                                                                                                                                                                                                                                |                                                                                                                                                      |  |
|----------------------------------------------------------------------------------------------------------------------------------------------------------------------------------------------------------------------------------------------------------------------------------------------------------------------------------------------------------------------------------------------------------------------------------------------------------------|----------------------------------------------------------------------------------------------------------------------------------------------------------------------------------------------------------------------------------------------------------------------------------------------------------------|------------------------------------------------------------------------------------------------------------------------------------------------------|--|
| <b>Grand Junction</b><br>COLORADO<br>Public Works & Planning Department                                                                                                                                                                                                                                                                                                                                                                                        | For Signs that Require a Building Permit                                                                                                                                                                                                                                                                       | Bldg Permit No<br>Date Submitted $12/15/09$<br>Fee \$<br>Zone $\sqrt{-2}$                                                                            |  |
| 250 North 5 <sup>th</sup> Street, Grand Junction CO 8150.<br>Tel: (970) 244-1430 FAX (970) 256-4031                                                                                                                                                                                                                                                                                                                                                            | North Wall SIGN<br>VAR-201                                                                                                                                                                                                                                                                                     |                                                                                                                                                      |  |
| TAX SCHEDULE NO. 2945-05<br>BUSINESS NAME Holy Tim<br>STREET ADDRESS 625 RAC<br>PROPERTY OWNER 6, J. Lodg<br>OWNER ADDRESS SAME                                                                                                                                                                                                                                                                                                                                | LICENSE NO. 209<br>CYNN ADDRESS 395<br>TELEPHONE NO. 24                                                                                                                                                                                                                                                        | Mir Signs<br>1747<br>Fralian Ka<br>12-7446<br>Mantin                                                                                                 |  |
| <ul> <li>[X] 1. FLUSH WALL</li> <li>[] 2. ROOF</li> <li>[] 3. FREE-STANDING</li> <li>[] 4. PROJECTING</li> <li>[] 5. OFF-PREMISE</li> </ul>                                                                                                                                                                                                                                                                                                                    | 2 Square Feet per Linear Foot of Building Facad<br>2 Square Feet per Linear Foot of Building Facad<br>2 Traffic Lanes - 0.75 Square Feet x Street From<br>4 or more Traffic Lanes - 1.5 Square Feet x Stree<br>0.5 Square Feet per each Linear Foot of Buildin<br>See #3 Spacing Requirements; Not > 300 Squar | le<br>tage<br>et Frontage<br>g Facade                                                                                                                |  |
| [ ] Externally Illuminated                                                                                                                                                                                                                                                                                                                                                                                                                                     | N Internally Illuminated                                                                                                                                                                                                                                                                                       | [ ] Non-Illuminated                                                                                                                                  |  |
| (1 - 5)       Area of Proposed Sign:Square Feet         (1,2,4)       Building Façade:O       Linear Feet       Building Façade Direction: North South East West         (1 - 4)       Street Frontage: 349.81       Linear Feet       Name of Street:       Karee Reclynn         (2 - 5)       Height to Top of Sign:       Feet       Clearance to Grade:       Feet         (5)       Distance to Nearest Existing Off-Premise Sign:       Feet       Feet |                                                                                                                                                                                                                                                                                                                |                                                                                                                                                      |  |
|                                                                                                                                                                                                                                                                                                                                                                                                                                                                |                                                                                                                                                                                                                                                                                                                | _ Feet                                                                                                                                               |  |
|                                                                                                                                                                                                                                                                                                                                                                                                                                                                | Premise Sign:      Feet         FOOTAGE:      Sq. Ft.        Sq. Ft.      Signage        Sq. Ft.      Sq. Ft.                                                                                                                                                                                                  | Feet<br>FOR OFFICE USE ONLY<br>Allowed on Parcel for ROW:<br>Building $140$ Sq. Ft.<br>Free-Standing $26221$ Sq. Ft.<br>Total Allowed: $140$ Sq. Ft. |  |