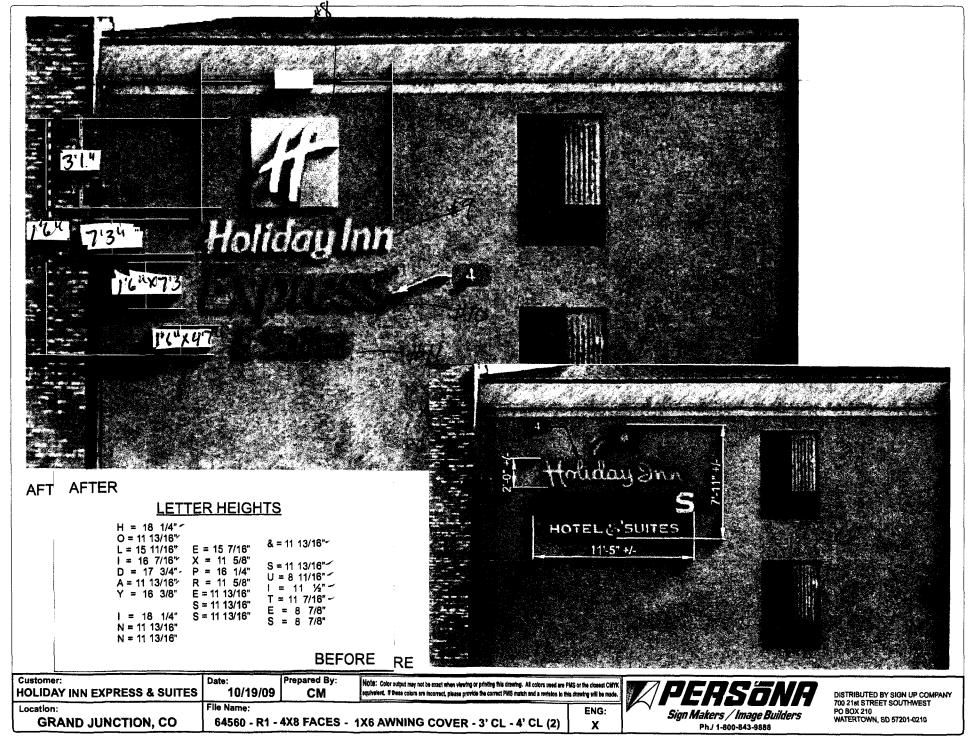

|  |

**NOTE:** No sign may exceed 300 square feet. A separate sign permit is required for each sign. Attach a sketch, to scale, of proposed and existing signage including types, dimensions and lettering. Attach a plot plan, to scale, showing: abutting streets, alleys, easements, driveways, encroachments, property lines, distances from existing buildings to proposed signs and required setbacks. Roof signs shall be manufactured such that no guy wires, braces or supports shall be visible.

I hereby attest that the information on this form and the attached sketches are true and accurate.

**Applicant's Signature** Planning Approval Date Date

(White: Planning)

(Yellow: Neighborhood Services)

(Pink: Applicant)

North wall



| 12                                                                                                                                                                                             |                                                          |                                                                                             |                                                                                      |
|------------------------------------------------------------------------------------------------------------------------------------------------------------------------------------------------|----------------------------------------------------------|---------------------------------------------------------------------------------------------|----------------