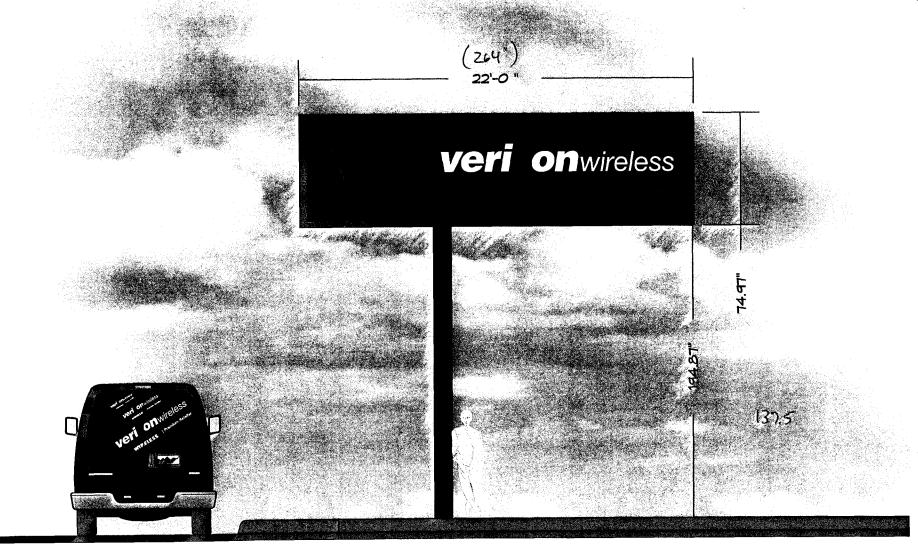

| RACTOR Platinum Sijn SENO. 2091305 ESS 2916 I-70B PHONE 248-9677 ACT PERSON Mira                                                                                                                                                                                                                                                                                                                                                                                                                                                                                                                                                                            |  |
|-------------------------------------------------------------------------------------------------------------------------------------------------------------------------------------------------------------------------------------------------------------------------------------------------------------------------------------------------------------------------------------------------------------------------------------------------------------------------------------------------------------------------------------------------------------------------------------------------------------------------------------------------------------|--|
| [ ] 1. FLUSH WALL [ ] 2. ROOF [ ] 3. PROJECTING [ ] 4. FREE-STANDING  2 Square Feet per Linear Foot of Building Facade 0.5 Square Feet per each Linear Foot of Building Facade 2 Traffic Lanes - 0.75 Square Feet x Street Frontage 4 or more Traffic Lanes - 1.5 Square Feet x Street Frontage                                                                                                                                                                                                                                                                                                                                                             |  |
| ectrical Service [ ] Non-Illuminated                                                                                                                                                                                                                                                                                                                                                                                                                                                                                                                                                                                                                        |  |
| ding Facade Direction: North South East West to Grade: 16 Feet                                                                                                                                                                                                                                                                                                                                                                                                                                                                                                                                                                                              |  |
| FOR OFFICE USE ONLY                                                                                                                                                                                                                                                                                                                                                                                                                                                                                                                                                                                                                                         |  |
| Signage Allowed on Parcel:                                                                                                                                                                                                                                                                                                                                                                                                                                                                                                                                                                                                                                  |  |
| Building Sq. Ft.                                                                                                                                                                                                                                                                                                                                                                                                                                                                                                                                                                                                                                            |  |
| Free-Standing <u>1945</u> Sq. Ft.                                                                                                                                                                                                                                                                                                                                                                                                                                                                                                                                                                                                                           |  |
| Total Allowed: <u>199.5</u> Sq. Ft.                                                                                                                                                                                                                                                                                                                                                                                                                                                                                                                                                                                                                         |  |
| igns                                                                                                                                                                                                                                                                                                                                                                                                                                                                                                                                                                                                                                                        |  |
| NOTE: No sign may exceed 300 square feet. A separate sign permit is required for each sign. Attach a sketch, to scale, of proposed and existing signage including types, dimensions and lettering. Attach a plot plan, to scale, showing: abutting streets, alleys, easements, driveways, encroachments, property lines, distances from existing buildings to proposed signs and required setbacks. Roof signs shall be manufactured such that no guy wires, braces or supports shall be visible.  I hereby attest that the information on this form and the attached sketches are true and accurate.  Applicant's Signature  Date  Planning Approval  Date |  |
|                                                                                                                                                                                                                                                                                                                                                                                                                                                                                                                                                                                                                                                             |  |