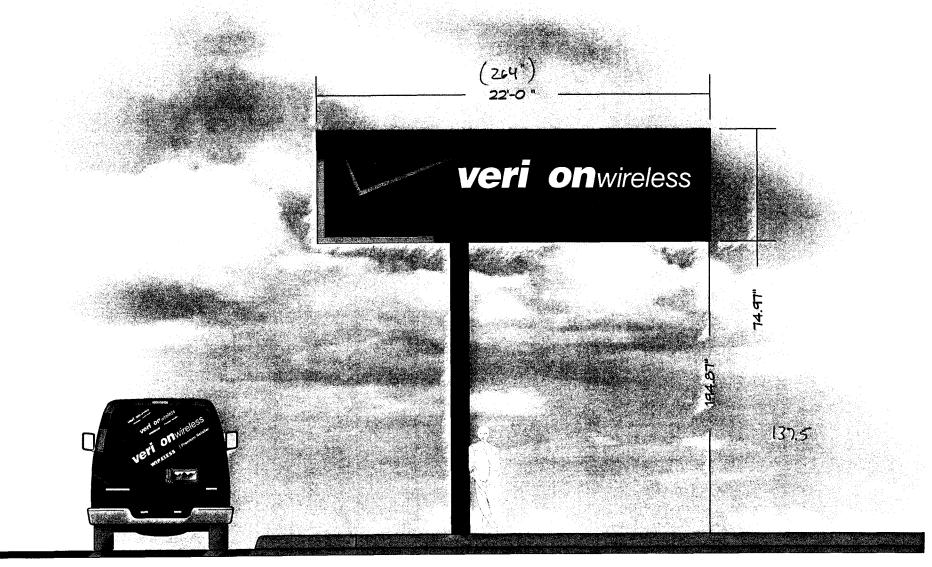

| RACTOR Platinum Sijn SENO. 2091305 ESS 2916 I-70B PHONE 248-9677 ACT PERSON Mira                                                                                                                                                                                                                                                                                                                                                                                                                                                                                                                                                                            |  |
|-------------------------------------------------------------------------------------------------------------------------------------------------------------------------------------------------------------------------------------------------------------------------------------------------------------------------------------------------------------------------------------------------------------------------------------------------------------------------------------------------------------------------------------------------------------------------------------------------------------------------------------------------------------|--|
| [ ] 1. FLUSH WALL [ ] 2. ROOF [ ] 3. PROJECTING [ ] 4. FREE-STANDING  2 Square Feet per Linear Foot of Building Facade 0.5 Square Feet per each Linear Foot of Building Facade 2 Traffic Lanes - 0.75 Square Feet x Street Frontage 4 or more Traffic Lanes - 1.5 Square Feet x Street Frontage                                                                                                                                                                                                                                                                                                                                                             |  |
| ectrical Service [ ] Non-Illuminated                                                                                                                                                                                                                                                                                                                                                                                                                                                                                                                                                                                                                        |  |
| ding Facade Direction: North South East West to Grade: 16 Feet                                                                                                                                                                                                                                                                                                                                                                                                                                                                                                                                                                                              |  |
| FOR OFFICE USE ONLY                                                                                                                                                                                                                                                                                                                                                                                                                                                                                                                                                                                                                                         |  |
| Signage Allowed on Parcel:                                                                                                                                                                                                                                                                                                                                                                                                                                                                                                                                                                                                                                  |  |
| Building Sq. Ft.                                                                                                                                                                                                                                                                                                                                                                                                                                                                                                                                                                                                                                            |  |
| Free-Standing <u>1945</u> Sq. Ft.                                                                                                                                                                                                                                                                                                                                                                                                                                                                                                                                                                                                                           |  |
| Total Allowed: <u>199.5</u> Sq. Ft.                                                                                                                                                                                                                                                                                                                                                                                                                                                                                                                                                                                                                         |  |
| igns                                                                                                                                                                                                                                                                                                                                                                                                                                                                                                                                                                                                                                                        |  |
| NOTE: No sign may exceed 300 square feet. A separate sign permit is required for each sign. Attach a sketch, to scale, of proposed and existing signage including types, dimensions and lettering. Attach a plot plan, to scale, showing: abutting streets, alleys, easements, driveways, encroachments, property lines, distances from existing buildings to proposed signs and required setbacks. Roof signs shall be manufactured such that no guy wires, braces or supports shall be visible.  I hereby attest that the information on this form and the attached sketches are true and accurate.  Applicant's Signature  Date  Planning Approval  Date |  |
|                                                                                                                                                                                                                                                                                                                                                                                                                                                                                                                                                                                                                                                             |  |