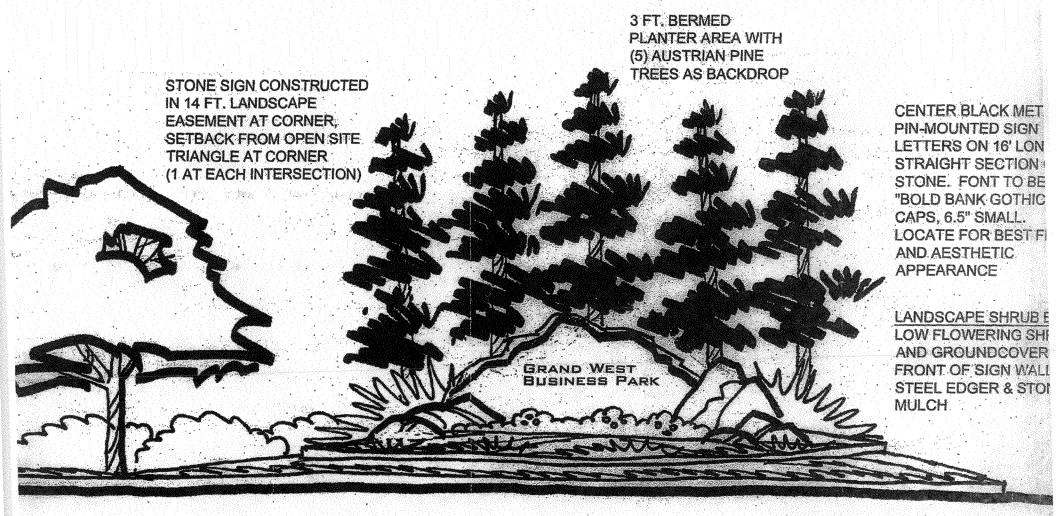

(White: Planning) (Yellow: Neighborhood Services) (Pink: Applicant)

14,00

101.5

 $\begin{pmatrix} D \\ L-5 \end{pmatrix}$ 

. 1

ENTRY SIGN - ILLUSTRATIVE ELEVATION

NOT TO SCALE

3" THICK X 7' TALL EXPOSED X 16' LONG COLORADO BUFF FLAGSTONE SLAB SET ON EDGE AND BURIED 2' IN CONCRETE FOOTING AS ENTRY SIGN. STONE SIGN ANGLED PARALLEL AND CENTERED WITH ANGLED PROPERTY LINE