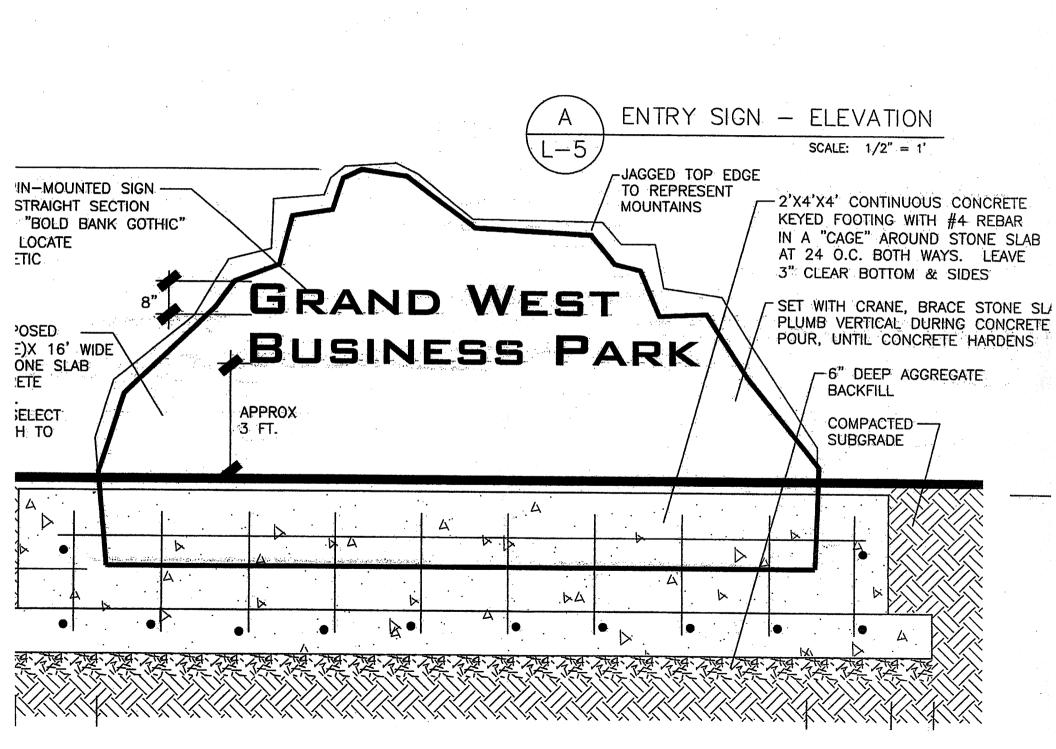

(White: Planning) (Yellow: Neighborhood Services) (Pink: Applicant)

14,00

101.5

 $\begin{pmatrix} D \\ L-5 \end{pmatrix}$ 

. 1

ENTRY SIGN - ILLUSTRATIVE ELEVATION

NOT TO SCALE

3" THICK X 7' TALL EXPOSED X 16' LONG COLORADO BUFF FLAGSTONE SLAB SET ON EDGE AND BURIED 2' IN CONCRETE FOOTING AS ENTRY SIGN. STONE SIGN ANGLED PARALLEL AND CENTERED WITH ANGLED PROPERTY LINE