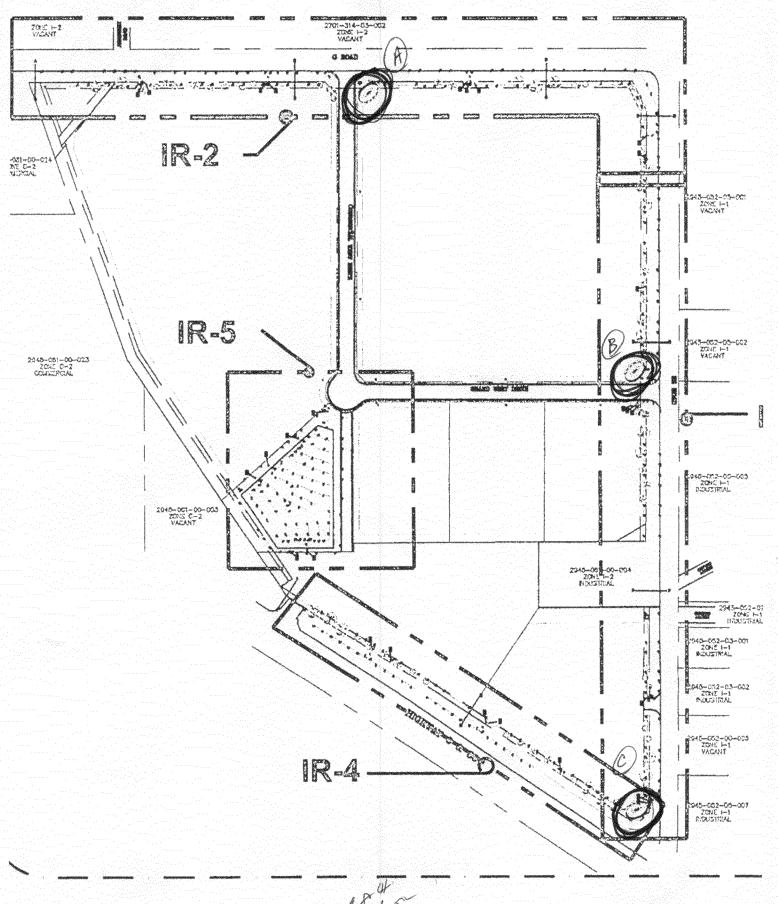

| 24 2945-061-20-007                                                                                                                                                                                                                                                                                                                                                                                                                                                                                                                                                                                           |                        |                                                       |  |  |
|--------------------------------------------------------------------------------------------------------------------------------------------------------------------------------------------------------------------------------------------------------------------------------------------------------------------------------------------------------------------------------------------------------------------------------------------------------------------------------------------------------------------------------------------------------------------------------------------------------------|------------------------|-------------------------------------------------------|--|--|
| BUSINESS NAME GRAND WEST BUSINESS PA<br>STREET ADDRESS 671 23 RA<br>PROPERTY OWNER<br>OWNER ADDRESS                                                                                                                                                                                                                                                                                                                                                                                                                                                                                                          | _ ADDRESS<br>_ TELEPHO | S 5.70 E. CRETE CIR+3<br>ONE 970-244-9197             |  |  |
| [ ] 1. FLUSH WALL [ ] 2. ROOF [ ] 3. PROJECTING [ ] 4. FREE-STANDING  2 Square Feet per Linear Foot of Building Facade 0.5 Square Feet per each Linear Foot of Building Facade 2 Traffic Lanes - 0.75 Square Feet x Street Frontage 4 or more Traffic Lanes - 1.5 Square Feet x Street Frontage                                                                                                                                                                                                                                                                                                              |                        |                                                       |  |  |
| [ ] Existing Externally or Internally Illuminated – No Change in Electrical Service                                                                                                                                                                                                                                                                                                                                                                                                                                                                                                                          |                        |                                                       |  |  |
| (1-4) Area of Proposed Sign: Square Feet (1-3) Building Façade: Linear Feet (4) Street Frontage: Linear Feet (2-4) Height to Top of Sign: Feet                                                                                                                                                                                                                                                                                                                                                                                                                                                               | Name of                | Facade Direction: North South East West  Street: Feet |  |  |
| EXISTING SIGNAGE TYPE & SQUARE FOOTAGE:                                                                                                                                                                                                                                                                                                                                                                                                                                                                                                                                                                      |                        | FOR OFFICE USE ONLY                                   |  |  |
|                                                                                                                                                                                                                                                                                                                                                                                                                                                                                                                                                                                                              | _ Sq. Ft.              | Signage Allowed on Parcel:                            |  |  |
|                                                                                                                                                                                                                                                                                                                                                                                                                                                                                                                                                                                                              | _ Sq. Ft.              | Building Sq. Ft.                                      |  |  |
|                                                                                                                                                                                                                                                                                                                                                                                                                                                                                                                                                                                                              | _ Sq. Ft.              | Free-Standing Sq. Ft.                                 |  |  |
| Total Existing:                                                                                                                                                                                                                                                                                                                                                                                                                                                                                                                                                                                              | _ Sq. Ft.              | Total Allowed: Sq. Ft.                                |  |  |
| COMMENTS: Approved per plan FP-2007-133                                                                                                                                                                                                                                                                                                                                                                                                                                                                                                                                                                      |                        |                                                       |  |  |
| <b>NOTE:</b> No sign may exceed 300 square feet. A separate sign permit is required for each sign. Attach a sketch, to scale, of proposed and existing signage including types, dimensions and lettering. Attach a plot plan, to scale, showing: abutting streets, alleys, easements, driveways, encroachments, property lines, distances from existing buildings to proposed signs and required setbacks. Roof signs shall be manufactured such that no guy wires, braces or supports shall be visible.  I hereby attest that the information on this form and the attached sketches are true and accurate. |                        |                                                       |  |  |
| Applicant's Signature Date                                                                                                                                                                                                                                                                                                                                                                                                                                                                                                                                                                                   | Dayleen F              | Planning Approval Date                                |  |  |