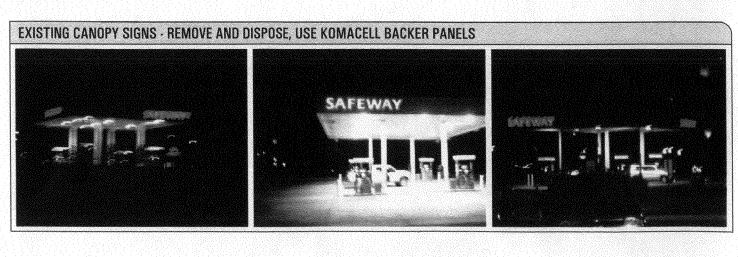

(Pink: Applicant)

| TAX SCHEDULE NO. 29.45-012-50-009 BUSINESS NAME SAFEWAY STREET ADDRESS 677 HORIZON OR PROPERTY OWNER SAFEWAY OWNER ADDRESS P.O. BOX 52142, PHOENIX                                                                                                                                                                                                                                                                                                                                                                                                                                                    | LICENSE N<br>ADDRESS<br>TELEPHO | CTOR YOUNG ELEC SIGN CO<br>NO. 209 1035<br>S 3770 JOLIET, DENER, CO<br>DNE 303 - 375 - 9933<br>TPERSON ANNA M McHENRY | <u> </u>    |
|-------------------------------------------------------------------------------------------------------------------------------------------------------------------------------------------------------------------------------------------------------------------------------------------------------------------------------------------------------------------------------------------------------------------------------------------------------------------------------------------------------------------------------------------------------------------------------------------------------|---------------------------------|-----------------------------------------------------------------------------------------------------------------------|-------------|
| 1. FLUSH WALL       2 Square Feet per Linear Foot of Building Façade         2. ROOF       2 Square Feet per Linear Foot of Building Facade         3. PROJECTING       0.5 Square Feet per each Linear Foot of Building Facade         2 Traffic Lanes - 0.75 Square Feet x Street Frontage       4 or more Traffic Lanes - 1.5 Square Feet x Street Frontage                                                                                                                                                                                                                                        |                                 |                                                                                                                       |             |
| Existing Externally or Internally Illuminated – No Chang                                                                                                                                                                                                                                                                                                                                                                                                                                                                                                                                              | je in Electr                    | rical Service [ ] Non-Illuminated                                                                                     | i           |
| (1-4) Area of Proposed Sign: 32.31 Square Feet (1-3) Building Façade: 45 Linear Feet (4) Street Frontage: 220 Linear Feet (2-4) Height to Top of Sign: Feet                                                                                                                                                                                                                                                                                                                                                                                                                                           | Name of                         | g Facade Direction: North South (Eas) Wes<br>f Street: <u>Ho へいこのい</u><br>ce to Grade: Feet                           | s <b>t</b>  |
| EXISTING SIGNAGE TYPE & SQUARE FOOTAGE:S                                                                                                                                                                                                                                                                                                                                                                                                                                                                                                                                                              | q. Ft.                          | FOR OFFICE USE ONLY PORT STON PACKAGE Signage Allowed on Parcel:                                                      |             |
| S                                                                                                                                                                                                                                                                                                                                                                                                                                                                                                                                                                                                     | q. Ft.                          | Building 189 Sq. F                                                                                                    | -t.         |
|                                                                                                                                                                                                                                                                                                                                                                                                                                                                                                                                                                                                       | q. Ft.                          | Free-Standing 247 Sq. F                                                                                               |             |
| Total Existing: S                                                                                                                                                                                                                                                                                                                                                                                                                                                                                                                                                                                     | q. Ft.                          | Total Allowed: <u>247</u> Sq. F                                                                                       | ·t.         |
| COMMENTS: RemovING EXISTING C                                                                                                                                                                                                                                                                                                                                                                                                                                                                                                                                                                         | AUCPY                           | ZIGN                                                                                                                  |             |
| NOTE: No sign may exceed 300 square feet. A separate sign permit is required for each sign. Attach a sketch, to scale, of proposed and existing signage including types, dimensions and lettering. Attach a plot plan, to scale, showing: abutting streets, alleys, easements, driveways, encroachments, property lines, distances from existing buildings to proposed signs and required setbacks. Roof signs shall be manufactured such that no guy wires, braces or supports shall be visible.  I hereby attest that the information on this form and the attached sketches are true and accurate. |                                 |                                                                                                                       |             |
| Applicant's Signature Date                                                                                                                                                                                                                                                                                                                                                                                                                                                                                                                                                                            | P                               | Planning Approval Date                                                                                                | <del></del> |
|                                                                                                                                                                                                                                                                                                                                                                                                                                                                                                                                                                                                       |                                 |                                                                                                                       |             |