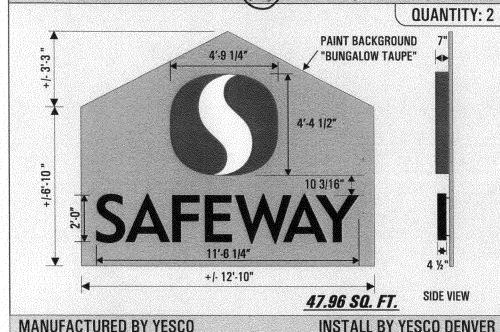

|                                                                                                                                                                                                                                                                            |         |                                                                     |  |  |







**GENERAL NOTES:** 

INSTALL

P. MANAGER SURVEY REQUIRED FOR PYLON MEASUREMENTS.

PRODUCTION 1 ½" SLEEVED ALL-THREAD STAND-OFF FOR R.P.C.

LOGO SETS AND PLEX FACES.

LETTERSETS. USE KOMACELL BACKER PANELS.

REMOVE & JUNK EXISTING SAFEWAY LETTERSETS.











Landlord Approval:

Work Order #: AAA

OTHERWISE INDICATED.

**NOTE:** UNLESS OTHERWISE NOTED **ELECTRICAL RUNS OR FINAL ELECTRICAL** 

HOOKUP CHARGES ARE NOT INCLUDED. ILLUMINATED DISPLAYS WILL BE WIRED FOR 120 VOLT POWER UNLESS

THIS DRAWING WAS CREATED TO ASSIST YOU IN VISUALIZING OUR PROPOSAL. THE ORIGINAL DRAWINGS HEREIN ARETHE PROPERTY OF YESCO. PERMISSION TO COPY OR REVISE THESE DRAWINGS CAN ONLY BE OBTAINED THRU A WRITTEN AGREEMENT WITH YESCO. SEE YOUR SALES REPRESENTATIVE OR CALL THE MEAREST OFFICE OF YESCO. DESIGN#: 09519-2