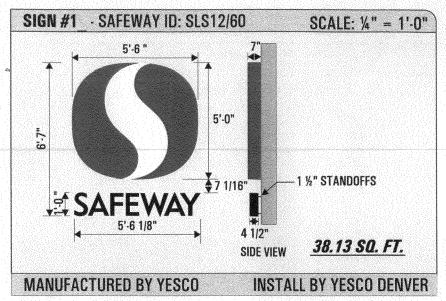

Public Works and Planning Department 250 North 5<sup>th</sup> Street, Grand Junction CO 81501 Tel: (970) 244-1430 FAX (970) 256-4031

| TAX SCHEDULE NO. 2945-012-50-<br>BUSINESS NAME SAFEWAY<br>STREET ADDRESS 681 HORIZON<br>PROPERTY OWNER SAFEWAY<br>OWNER ADDRESS P.O. BOX 52                                                                                                                                                                                                                                                                                                                                                                                                                                                           | Dr. LICENSE ADDRESS TELEPHO                                                                         | CTOR YOUNG ELEC STON CO  NO. 209 1035  S 3770 JOLIET ST  ONE 303-375-9933  TPERSON AUNA M M.HENNY                                            |  |
|-------------------------------------------------------------------------------------------------------------------------------------------------------------------------------------------------------------------------------------------------------------------------------------------------------------------------------------------------------------------------------------------------------------------------------------------------------------------------------------------------------------------------------------------------------------------------------------------------------|-----------------------------------------------------------------------------------------------------|----------------------------------------------------------------------------------------------------------------------------------------------|--|
| [ ] 1. FLUSH WALL 2 Square Feet per Linear Foot of Building Façade   [ ] 2. ROOF 2 Square Feet per Linear Foot of Building Facade   [ ] 3. PROJECTING 0.5 Square Feet per each Linear Foot of Building Facade   [ ] 4. FREE-STANDING 2 Traffic Lanes - 0.75 Square Feet x Street Frontage   4 or more Traffic Lanes - 1.5 Square Feet x Street Frontage                                                                                                                                                                                                                                               |                                                                                                     |                                                                                                                                              |  |
| [XTExisting Externally or Internally Illuminate                                                                                                                                                                                                                                                                                                                                                                                                                                                                                                                                                       | ed – No Change in Elect                                                                             | trical Service [ ] Non-Illuminated                                                                                                           |  |
| (1-3) Building Façade: 329 Line                                                                                                                                                                                                                                                                                                                                                                                                                                                                                                                                                                       | ear Feet Name of                                                                                    | g Facade Direction: North South East West of Street: HonEzon nce to Grade: Feet                                                              |  |
| PHARMACY (#3)  CAFE (#4)  WESTERN UNION (#5)  STARBUCKS (#6)                                                                                                                                                                                                                                                                                                                                                                                                                                                                                                                                          | AGE:<br>38.13<br>126.50 Sq. Ft.<br>29.00<br>19.64 Sq. Ft.<br>7.00<br>16.00 Sq. Ft.<br>36.27 Sq. Ft. | FOR OFFICE USE ONLY SEE SIGN PACKAGE Signage Allowed on Parcel:  Building 660 Sq. Ft.  Free-Standing 300 Sq. Ft.  Total Allowed: 660 Sq. Ft. |  |
| COMMENTS: REMOVE OLD SIGN FACES + REPLACE WITH NEW FACES                                                                                                                                                                                                                                                                                                                                                                                                                                                                                                                                              |                                                                                                     |                                                                                                                                              |  |
| NOTE: No sign may exceed 300 square feet. A separate sign permit is required for each sign. Attach a sketch, to scale, of proposed and existing signage including types, dimensions and lettering. Attach a plot plan, to scale, showing: abutting streets, alleys, easements, driveways, encroachments, property lines, distances from existing buildings to proposed signs and required setbacks. Roof signs shall be manufactured such that no guy wires, braces or supports shall be visible.  I hereby attest that the information on this form and the attached sketches are true and accurate. |                                                                                                     |                                                                                                                                              |  |
| Applicant's Signature                                                                                                                                                                                                                                                                                                                                                                                                                                                                                                                                                                                 | Date I                                                                                              | Planning Approval S/ 7/09  Date                                                                                                              |  |

### Sign Permit

For Signs that DO NOT Require a Building Permit

| Date Submitted  | 7/29/09 |
|-----------------|---------|
| Zone <u>C-1</u> |         |

(Pink: Applicant)

| TAX SCHEDULE NO. 2945-012-50-004 BUSINESS NAME SAFEWAY STREET ADDRESS 681 HORIZON DA                                                                                                                                                                                                                                                                                                                                                                                                                     | CONTRACTOR YOUNG GLEC STGAT CO<br>LICENSE NO. 2 09 1035<br>ADDRESS 3770 JOLIET ST                 |  |  |
|----------------------------------------------------------------------------------------------------------------------------------------------------------------------------------------------------------------------------------------------------------------------------------------------------------------------------------------------------------------------------------------------------------------------------------------------------------------------------------------------------------|---------------------------------------------------------------------------------------------------|--|--|
| OWNER ADDRESS P.O. BOX 52142                                                                                                                                                                                                                                                                                                                                                                                                                                                                             | TELEPHONE 303-375-9933 CONTACT PERSON AUNA M M. HENRY                                             |  |  |
| OWNER ADDRESS T.D. DOX S & F &                                                                                                                                                                                                                                                                                                                                                                                                                                                                           | CONTACT PERSON ADVIVE IT THE HEATING                                                              |  |  |
| [ ] 1. FLUSH WALL       2 Square Feet per Linear Foot of Building Façade         [ ] 2. ROOF       2 Square Feet per Linear Foot of Building Facade         [ ] 3. PROJECTING       0.5 Square Feet per each Linear Foot of Building Facade         [ ] 4. FREE-STANDING       2 Traffic Lanes - 0.75 Square Feet x Street Frontage         4 or more Traffic Lanes - 1.5 Square Feet x Street Frontage                                                                                                  |                                                                                                   |  |  |
| Existing Externally or Internally Illuminated – No Chan                                                                                                                                                                                                                                                                                                                                                                                                                                                  | nge in Electrical Service [ ] Non-Illuminated                                                     |  |  |
| (1-4) Area of Proposed Sign: 120 Square Feet (1-3) Building Façade: 329 Linear Feet (4) Street Frontage: 439 Linear Feet (2-4) Height to Top of Sign: Feet                                                                                                                                                                                                                                                                                                                                               | Building Facade Direction: North South East West Name of Street: HONTZON Clearance to Grade: Feet |  |  |
| EXISTING SIGNAGE TYPE & SQUARE FOOTAGE:                                                                                                                                                                                                                                                                                                                                                                                                                                                                  | FOR OFFICE USE ONLY                                                                               |  |  |
| LOGO (#1) 38.13                                                                                                                                                                                                                                                                                                                                                                                                                                                                                          | SEE SIGN PACKAGE.  Sq. Ft. Signage Allowed on Parcel:                                             |  |  |
| PHARMACY (#3) 126, 50                                                                                                                                                                                                                                                                                                                                                                                                                                                                                    | Signage Allowed bit Farcer.                                                                       |  |  |
| CAFE (#4) 19.64:<br>WESTERN UNION (#5) 7.00                                                                                                                                                                                                                                                                                                                                                                                                                                                              | Sq. Ft. Building 660 Sq. Hr.                                                                      |  |  |
| STARBUCKS(#6) 16.00                                                                                                                                                                                                                                                                                                                                                                                                                                                                                      | Sq. Ft. Free-Standing 360 Sq. Ft.                                                                 |  |  |
| Total Existing: <u>236.27</u>                                                                                                                                                                                                                                                                                                                                                                                                                                                                            |                                                                                                   |  |  |
| COMMENTS: REMOVE OLD SIGN FACES + REPLACE WITH NEW FACES                                                                                                                                                                                                                                                                                                                                                                                                                                                 |                                                                                                   |  |  |
| <b>NOTE:</b> No sign may exceed 300 square feet. A separate sign permit is required for each sign. Attach a sketch, to state, of proposed and existing signage including types, dimensions and lettering. Attach a plot plan, to scale, showing: abutting streets, alleys, easements, driveways, encroachments, property lines, distances from existing buildings to proposed signs and required setbacks. Roof signs shall be manufactured such that no guy wires, braces or supports shall be visible. |                                                                                                   |  |  |
| I hereby attest that the information on this form and the attached sketches are true and accurate.                                                                                                                                                                                                                                                                                                                                                                                                       |                                                                                                   |  |  |
| Applicant's Signature Date                                                                                                                                                                                                                                                                                                                                                                                                                                                                               | Planning Approval Date                                                                            |  |  |