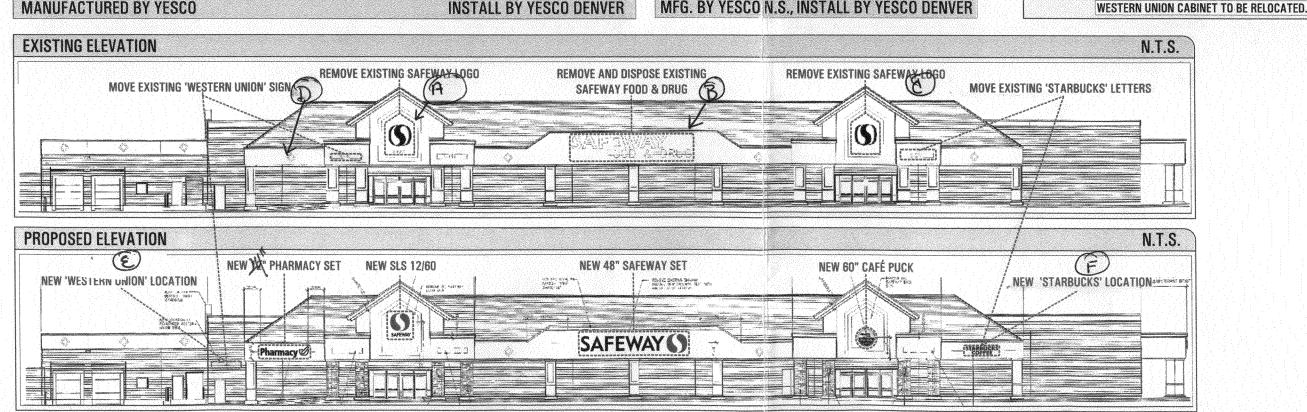

|                                                                                                                                                                        |









# REMOVE AND DISPOSE: - SAFEWAY LOGO CABINET (2 TOTAL) - SAFEWAY FOOD & DRUG LETTERS RELOCATE:

### - WESTERN UNION CABINET - STARBUCKS LETTERS

**GENERAL NOTES:** 

PRODUCTION 1 %" SLEEVED ALL-THREAD STAND-OFF FOR R.P.C.
LETTERSETS (SIGNS 1, 2 & 3)
INSTALL REMOVE & JUNK EXISTING SAFEWAY LETTERSET
& LOGO(S). 'STARBUCKS' LETTER SET AND

**INSTALL BY YESCO DENVER** 



MANUFACTURED BY YESCO



Denver Division 3770 Joliet Street Denver, CO 80239 303-375-9933 303-375-9111 (Fax)

### SAFEWAY ()

| 681 HORIZ                                | ON DR.                                  | *************************************** | *************************************** |
|------------------------------------------|-----------------------------------------|-----------------------------------------|-----------------------------------------|
| GRAND JU                                 | NCTION, COLO                            | RADO                                    |                                         |
| Designer:                                | Kreg.                                   |                                         |