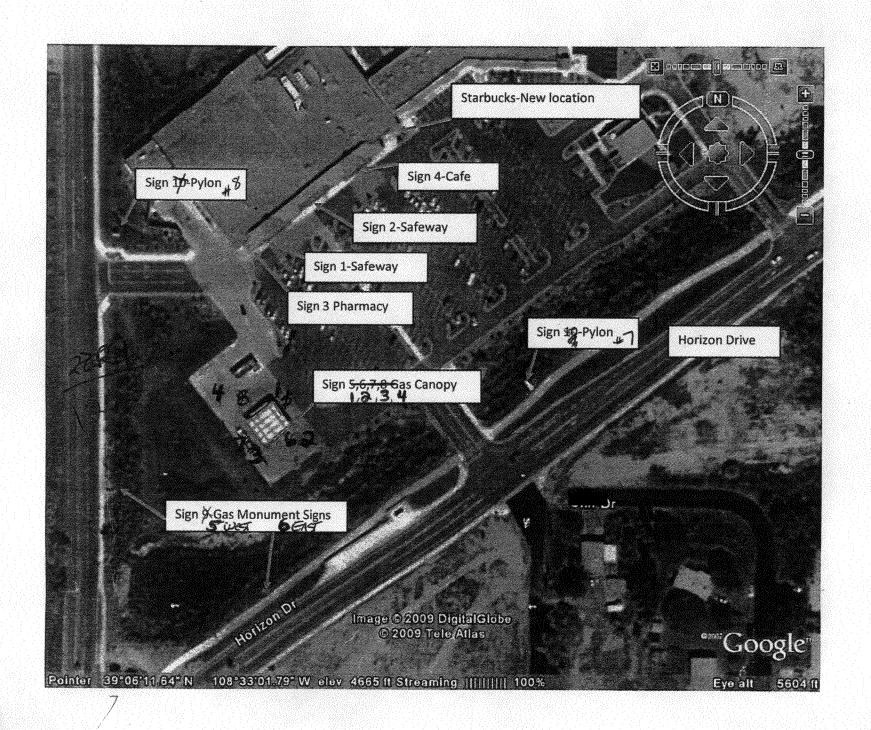

Public Works and Planning Department 250 North 5<sup>th</sup> Street, Grand Junction CO 81501 Tel: (970) 244-1430 FAX (970) 256-4031

| TAX SCHEDULE NO. 2945-012-50-<br>BUSINESS NAME SAFEWAY<br>STREET ADDRESS 681 HORIZON<br>PROPERTY OWNER SAFEWAY<br>OWNER ADDRESS P.O. BOX 52                                                                                                                                                                                                                                                                                                                                                                                                                                                           | Dr. LICENSE ADDRESS TELEPHO                                                                         | CTOR YOUNG ELEC STON CO  NO. 209 1035  S 3770 JOLIET ST  ONE 303-375-9933  TPERSON AUNA M M.HENNY                                            |  |
|-------------------------------------------------------------------------------------------------------------------------------------------------------------------------------------------------------------------------------------------------------------------------------------------------------------------------------------------------------------------------------------------------------------------------------------------------------------------------------------------------------------------------------------------------------------------------------------------------------|-----------------------------------------------------------------------------------------------------|----------------------------------------------------------------------------------------------------------------------------------------------|--|
| [ ] 1. FLUSH WALL 2 Square Feet per Linear Foot of Building Façade   [ ] 2. ROOF 2 Square Feet per Linear Foot of Building Facade   [ ] 3. PROJECTING 0.5 Square Feet per each Linear Foot of Building Facade   [ ] 4. FREE-STANDING 2 Traffic Lanes - 0.75 Square Feet x Street Frontage   4 or more Traffic Lanes - 1.5 Square Feet x Street Frontage                                                                                                                                                                                                                                               |                                                                                                     |                                                                                                                                              |  |
| [XTExisting Externally or Internally Illuminate                                                                                                                                                                                                                                                                                                                                                                                                                                                                                                                                                       | ed – No Change in Elect                                                                             | trical Service [ ] Non-Illuminated                                                                                                           |  |
| (1-3) Building Façade: 329 Line                                                                                                                                                                                                                                                                                                                                                                                                                                                                                                                                                                       | ear Feet Name of                                                                                    | g Facade Direction: North South East West of Street: HonEzon nce to Grade: Feet                                                              |  |
| PHARMACY (#3)  CAFE (#4)  WESTERN UNION (#5)  STARBUCKS (#6)                                                                                                                                                                                                                                                                                                                                                                                                                                                                                                                                          | AGE:<br>38.13<br>126.50 Sq. Ft.<br>29.00<br>19.64 Sq. Ft.<br>7.00<br>16.00 Sq. Ft.<br>36.27 Sq. Ft. | FOR OFFICE USE ONLY SEE SIGN PACKAGE Signage Allowed on Parcel:  Building 660 Sq. Ft.  Free-Standing 300 Sq. Ft.  Total Allowed: 660 Sq. Ft. |  |
| COMMENTS: REMOVE OLD SIGN FACES + REPLACE WITH NEW FACES                                                                                                                                                                                                                                                                                                                                                                                                                                                                                                                                              |                                                                                                     |                                                                                                                                              |  |
| NOTE: No sign may exceed 300 square feet. A separate sign permit is required for each sign. Attach a sketch, to scale, of proposed and existing signage including types, dimensions and lettering. Attach a plot plan, to scale, showing: abutting streets, alleys, easements, driveways, encroachments, property lines, distances from existing buildings to proposed signs and required setbacks. Roof signs shall be manufactured such that no guy wires, braces or supports shall be visible.  I hereby attest that the information on this form and the attached sketches are true and accurate. |                                                                                                     |                                                                                                                                              |  |
| Applicant's Signature                                                                                                                                                                                                                                                                                                                                                                                                                                                                                                                                                                                 | Date I                                                                                              | Planning Approval S/ 7/09  Date                                                                                                              |  |

### Sign Permit

For Signs that DO NOT Require a Building Permit

| Date Submitted  | 7/29/09 |
|-----------------|---------|
| Zone <u>C-1</u> |         |

(Pink: Applicant)

| TAX SCHEDULE NO. 2945-012-50-004 BUSINESS NAME SAFEWAY STREET ADDRESS 681 HORIZON DA                                                                                                                                                                                                                                                                                                                                                                                                                     | CONTRACTOR YOUNG GLEC STGAT CO<br>LICENSE NO. 2 09 1035<br>ADDRESS 3770 JOLIET ST                 |  |  |
|----------------------------------------------------------------------------------------------------------------------------------------------------------------------------------------------------------------------------------------------------------------------------------------------------------------------------------------------------------------------------------------------------------------------------------------------------------------------------------------------------------|---------------------------------------------------------------------------------------------------|--|--|
| OWNER ADDRESS P.O. BOX 52142                                                                                                                                                                                                                                                                                                                                                                                                                                                                             | TELEPHONE 303-375-9933 CONTACT PERSON AUNA M M. HENRY                                             |  |  |
| OWNER ADDRESS T.D. DOX S & F &                                                                                                                                                                                                                                                                                                                                                                                                                                                                           | CONTACT PERSON ADVIVE IT THE HEATING                                                              |  |  |
| [ ] 1. FLUSH WALL       2 Square Feet per Linear Foot of Building Façade         [ ] 2. ROOF       2 Square Feet per Linear Foot of Building Facade         [ ] 3. PROJECTING       0.5 Square Feet per each Linear Foot of Building Facade         [ ] 4. FREE-STANDING       2 Traffic Lanes - 0.75 Square Feet x Street Frontage         4 or more Traffic Lanes - 1.5 Square Feet x Street Frontage                                                                                                  |                                                                                                   |  |  |
| Existing Externally or Internally Illuminated – No Chan                                                                                                                                                                                                                                                                                                                                                                                                                                                  | nge in Electrical Service [ ] Non-Illuminated                                                     |  |  |
| (1-4) Area of Proposed Sign: 120 Square Feet (1-3) Building Façade: 329 Linear Feet (4) Street Frontage: 439 Linear Feet (2-4) Height to Top of Sign: Feet                                                                                                                                                                                                                                                                                                                                               | Building Facade Direction: North South East West Name of Street: HONTZON Clearance to Grade: Feet |  |  |
| EXISTING SIGNAGE TYPE & SQUARE FOOTAGE:                                                                                                                                                                                                                                                                                                                                                                                                                                                                  | FOR OFFICE USE ONLY                                                                               |  |  |
| LOGO (#1) 38.13                                                                                                                                                                                                                                                                                                                                                                                                                                                                                          | SEE SIGN PACKAGE.  Sq. Ft. Signage Allowed on Parcel:                                             |  |  |
| PHARMACY (#3) 126, 50                                                                                                                                                                                                                                                                                                                                                                                                                                                                                    | Signage Allowed bit Farcer.                                                                       |  |  |
| CAFE (#4) 19.64:<br>WESTERN UNION (#5) 7.00                                                                                                                                                                                                                                                                                                                                                                                                                                                              | Sq. Ft. Building 660 Sq. Hr.                                                                      |  |  |
| STARBUCKS(#6) 16.00                                                                                                                                                                                                                                                                                                                                                                                                                                                                                      | Sq. Ft. Free-Standing 360 Sq. Ft.                                                                 |  |  |
| Total Existing: <u>236.27</u>                                                                                                                                                                                                                                                                                                                                                                                                                                                                            |                                                                                                   |  |  |
| COMMENTS: REMOVE OLD SIGN FACES + REPLACE WITH NEW FACES                                                                                                                                                                                                                                                                                                                                                                                                                                                 |                                                                                                   |  |  |
| <b>NOTE:</b> No sign may exceed 300 square feet. A separate sign permit is required for each sign. Attach a sketch, to state, of proposed and existing signage including types, dimensions and lettering. Attach a plot plan, to scale, showing: abutting streets, alleys, easements, driveways, encroachments, property lines, distances from existing buildings to proposed signs and required setbacks. Roof signs shall be manufactured such that no guy wires, braces or supports shall be visible. |                                                                                                   |  |  |
| I hereby attest that the information on this form and the attached sketches are true and accurate.                                                                                                                                                                                                                                                                                                                                                                                                       |                                                                                                   |  |  |
| Applicant's Signature Date                                                                                                                                                                                                                                                                                                                                                                                                                                                                               | Planning Approval Date                                                                            |  |  |