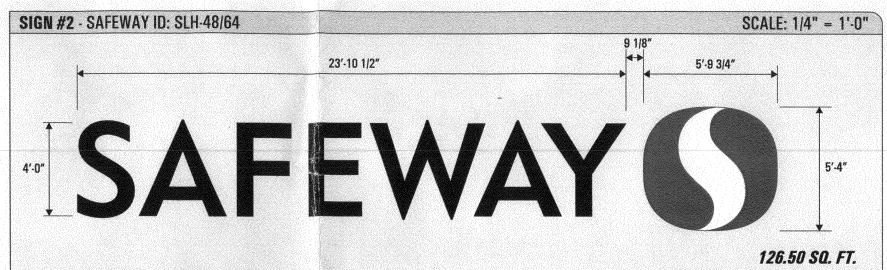

Public Works and Planning Department 250 North 5<sup>th</sup> Street, Grand Junction CO 81501 Tel: (970) 244-1430 FAX (970) 256-4031

| TAX SCHEDULE NO. 2945-012-50-<br>BUSINESS NAME SAFEWAY<br>STREET ADDRESS 681 HORIZON<br>PROPERTY OWNER SAFEWAY<br>OWNER ADDRESS P.O. BOX 52                                                                                                                                                                                                                                                                                                                                                                                                                                                           | Dr. LICENSE ADDRESS TELEPHO                                                                         | CTOR YOUNG ELEC STON CO  NO. 209 1035  S 3770 JOLIET ST  ONE 303-375-9933  TPERSON AUNA M M.HENNY                                            |  |
|-------------------------------------------------------------------------------------------------------------------------------------------------------------------------------------------------------------------------------------------------------------------------------------------------------------------------------------------------------------------------------------------------------------------------------------------------------------------------------------------------------------------------------------------------------------------------------------------------------|-----------------------------------------------------------------------------------------------------|----------------------------------------------------------------------------------------------------------------------------------------------|--|
| [ ] 1. FLUSH WALL 2 Square Feet per Linear Foot of Building Façade   [ ] 2. ROOF 2 Square Feet per Linear Foot of Building Facade   [ ] 3. PROJECTING 0.5 Square Feet per each Linear Foot of Building Facade   [ ] 4. FREE-STANDING 2 Traffic Lanes - 0.75 Square Feet x Street Frontage   4 or more Traffic Lanes - 1.5 Square Feet x Street Frontage                                                                                                                                                                                                                                               |                                                                                                     |                                                                                                                                              |  |
| [XTExisting Externally or Internally Illuminate                                                                                                                                                                                                                                                                                                                                                                                                                                                                                                                                                       | ed – No Change in Elect                                                                             | trical Service [ ] Non-Illuminated                                                                                                           |  |
| (1-3) Building Façade: 329 Line                                                                                                                                                                                                                                                                                                                                                                                                                                                                                                                                                                       | ear Feet Name of                                                                                    | g Facade Direction: North South East West of Street: HonEzon nce to Grade: Feet                                                              |  |
| PHARMACY (#3)  CAFE (#4)  WESTERN UNION (#5)  STARBUCKS (#6)                                                                                                                                                                                                                                                                                                                                                                                                                                                                                                                                          | AGE:<br>38.13<br>126.50 Sq. Ft.<br>29.00<br>19.64 Sq. Ft.<br>7.00<br>16.00 Sq. Ft.<br>36.27 Sq. Ft. | FOR OFFICE USE ONLY SEE SIGN PACKAGE Signage Allowed on Parcel:  Building 660 Sq. Ft.  Free-Standing 300 Sq. Ft.  Total Allowed: 660 Sq. Ft. |  |
| COMMENTS: REMOVE OLD SIGN FACES + REPLACE WITH NEW FACES                                                                                                                                                                                                                                                                                                                                                                                                                                                                                                                                              |                                                                                                     |                                                                                                                                              |  |
| NOTE: No sign may exceed 300 square feet. A separate sign permit is required for each sign. Attach a sketch, to scale, of proposed and existing signage including types, dimensions and lettering. Attach a plot plan, to scale, showing: abutting streets, alleys, easements, driveways, encroachments, property lines, distances from existing buildings to proposed signs and required setbacks. Roof signs shall be manufactured such that no guy wires, braces or supports shall be visible.  I hereby attest that the information on this form and the attached sketches are true and accurate. |                                                                                                     |                                                                                                                                              |  |
| Applicant's Signature                                                                                                                                                                                                                                                                                                                                                                                                                                                                                                                                                                                 | Date I                                                                                              | Planning Approval S/ 7/09  Date                                                                                                              |  |

### Sign Permit

For Signs that DO NOT Require a Building Permit

| Date Submitted  | 7/29/09 |
|-----------------|---------|
| Zone <u>C-1</u> |         |

(Pink: Applicant)

| TAX SCHEDULE NO. 2945-012-50-004 BUSINESS NAME SAFEWAY STREET ADDRESS 681 HORIZON DA                                                                                                                                                                                                                                                                                                                                                                                                                     | CONTRACTOR YOUNG GLEC STGAT CO<br>LICENSE NO. 2 09 1035<br>ADDRESS 3770 JOLIET ST                 |  |  |
|----------------------------------------------------------------------------------------------------------------------------------------------------------------------------------------------------------------------------------------------------------------------------------------------------------------------------------------------------------------------------------------------------------------------------------------------------------------------------------------------------------|---------------------------------------------------------------------------------------------------|--|--|
| OWNER ADDRESS P.O. BOX 52142                                                                                                                                                                                                                                                                                                                                                                                                                                                                             | TELEPHONE 303-375-9933 CONTACT PERSON AUNA M M. HENRY                                             |  |  |
| OWNER ADDRESS T.D. DOX S & F &                                                                                                                                                                                                                                                                                                                                                                                                                                                                           | CONTACT PERSON ADVIVE IT THE HEATING                                                              |  |  |
| [ ] 1. FLUSH WALL       2 Square Feet per Linear Foot of Building Façade         [ ] 2. ROOF       2 Square Feet per Linear Foot of Building Facade         [ ] 3. PROJECTING       0.5 Square Feet per each Linear Foot of Building Facade         [ ] 4. FREE-STANDING       2 Traffic Lanes - 0.75 Square Feet x Street Frontage         4 or more Traffic Lanes - 1.5 Square Feet x Street Frontage                                                                                                  |                                                                                                   |  |  |
| Existing Externally or Internally Illuminated – No Chan                                                                                                                                                                                                                                                                                                                                                                                                                                                  | nge in Electrical Service [ ] Non-Illuminated                                                     |  |  |
| (1-4) Area of Proposed Sign: 120 Square Feet (1-3) Building Façade: 329 Linear Feet (4) Street Frontage: 439 Linear Feet (2-4) Height to Top of Sign: Feet                                                                                                                                                                                                                                                                                                                                               | Building Facade Direction: North South East West Name of Street: HONTZON Clearance to Grade: Feet |  |  |
| EXISTING SIGNAGE TYPE & SQUARE FOOTAGE:                                                                                                                                                                                                                                                                                                                                                                                                                                                                  | FOR OFFICE USE ONLY                                                                               |  |  |
| LOGO (#1) 38.13                                                                                                                                                                                                                                                                                                                                                                                                                                                                                          | SEE SIGN PACKAGE.  Sq. Ft. Signage Allowed on Parcel:                                             |  |  |
| PHARMACY (#3) 126, 50                                                                                                                                                                                                                                                                                                                                                                                                                                                                                    | Signage Allowed bit Farcer.                                                                       |  |  |
| CAFE (#4) 19.64:<br>WESTERN UNION (#5) 7.00                                                                                                                                                                                                                                                                                                                                                                                                                                                              | Sq. Ft. Building 660 Sq. Hr.                                                                      |  |  |
| STARBUCKS(#6) 16.00                                                                                                                                                                                                                                                                                                                                                                                                                                                                                      | Sq. Ft. Free-Standing 360 Sq. Ft.                                                                 |  |  |
| Total Existing: <u>236.27</u>                                                                                                                                                                                                                                                                                                                                                                                                                                                                            |                                                                                                   |  |  |
| COMMENTS: REMOVE OLD SIGN FACES + REPLACE WITH NEW FACES                                                                                                                                                                                                                                                                                                                                                                                                                                                 |                                                                                                   |  |  |
| <b>NOTE:</b> No sign may exceed 300 square feet. A separate sign permit is required for each sign. Attach a sketch, to state, of proposed and existing signage including types, dimensions and lettering. Attach a plot plan, to scale, showing: abutting streets, alleys, easements, driveways, encroachments, property lines, distances from existing buildings to proposed signs and required setbacks. Roof signs shall be manufactured such that no guy wires, braces or supports shall be visible. |                                                                                                   |  |  |
| I hereby attest that the information on this form and the attached sketches are true and accurate.                                                                                                                                                                                                                                                                                                                                                                                                       |                                                                                                   |  |  |
| Applicant's Signature Date                                                                                                                                                                                                                                                                                                                                                                                                                                                                               | Planning Approval Date                                                                            |  |  |