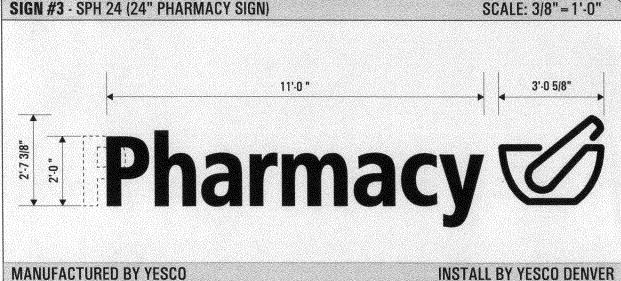

Public Works and Planning Department 250 North 5<sup>th</sup> Street, Grand Junction CO 81501 Tel: (970) 244-1430 FAX (970) 256-4031

| TAX SCHEDULE NO. 2945-012-50-<br>BUSINESS NAME SAFEWAY<br>STREET ADDRESS 681 HORIZON<br>PROPERTY OWNER SAFEWAY<br>OWNER ADDRESS P.O. BOX 52                                                                                                                                                                                                                                                                                                                                                                                                                                                           | Dr. LICENSE ADDRESS TELEPHO                                                                         | CTOR YOUNG ELEC STON CO  NO. 209 1035  S 3770 JOLIET ST  ONE 303-375-9933  TPERSON AUNA M M.HENNY                                            |  |
|-------------------------------------------------------------------------------------------------------------------------------------------------------------------------------------------------------------------------------------------------------------------------------------------------------------------------------------------------------------------------------------------------------------------------------------------------------------------------------------------------------------------------------------------------------------------------------------------------------|-----------------------------------------------------------------------------------------------------|----------------------------------------------------------------------------------------------------------------------------------------------|--|
| [ ] 1. FLUSH WALL 2 Square Feet per Linear Foot of Building Façade   [ ] 2. ROOF 2 Square Feet per Linear Foot of Building Facade   [ ] 3. PROJECTING 0.5 Square Feet per each Linear Foot of Building Facade   [ ] 4. FREE-STANDING 2 Traffic Lanes - 0.75 Square Feet x Street Frontage   4 or more Traffic Lanes - 1.5 Square Feet x Street Frontage                                                                                                                                                                                                                                               |                                                                                                     |                                                                                                                                              |  |
| [XTExisting Externally or Internally Illuminate                                                                                                                                                                                                                                                                                                                                                                                                                                                                                                                                                       | ed – No Change in Elect                                                                             | trical Service [ ] Non-Illuminated                                                                                                           |  |
| (1-3) Building Façade: 329 Line                                                                                                                                                                                                                                                                                                                                                                                                                                                                                                                                                                       | ear Feet Name of                                                                                    | g Facade Direction: North South East West of Street: HonEzon nce to Grade: Feet                                                              |  |
| PHARMACY (#3)  CAFE (#4)  WESTERN UNION (#5)  STARBUCKS (#6)                                                                                                                                                                                                                                                                                                                                                                                                                                                                                                                                          | AGE:<br>38.13<br>126.50 Sq. Ft.<br>29.00<br>19.64 Sq. Ft.<br>7.00<br>16.00 Sq. Ft.<br>36.27 Sq. Ft. | FOR OFFICE USE ONLY SEE SIGN PACKAGE Signage Allowed on Parcel:  Building 660 Sq. Ft.  Free-Standing 300 Sq. Ft.  Total Allowed: 660 Sq. Ft. |  |
| COMMENTS: REMOVE OLD SIGN FACES + REPLACE WITH NEW FACES                                                                                                                                                                                                                                                                                                                                                                                                                                                                                                                                              |                                                                                                     |                                                                                                                                              |  |
| NOTE: No sign may exceed 300 square feet. A separate sign permit is required for each sign. Attach a sketch, to scale, of proposed and existing signage including types, dimensions and lettering. Attach a plot plan, to scale, showing: abutting streets, alleys, easements, driveways, encroachments, property lines, distances from existing buildings to proposed signs and required setbacks. Roof signs shall be manufactured such that no guy wires, braces or supports shall be visible.  I hereby attest that the information on this form and the attached sketches are true and accurate. |                                                                                                     |                                                                                                                                              |  |
| Applicant's Signature                                                                                                                                                                                                                                                                                                                                                                                                                                                                                                                                                                                 | Date I                                                                                              | Planning Approval S/ 7/09  Date                                                                                                              |  |

### Sign Permit

For Signs that DO NOT Require a Building Permit

| Date Submitted  | 7/29/09 |
|-----------------|---------|
| Zone <u>C-1</u> |         |

(Pink: Applicant)

| TAX SCHEDULE NO. 2945-012-50-004 BUSINESS NAME SAFEWAY STREET ADDRESS 681 HORIZON DA                                                                                                                                                                                                                                                                                                                                                                                                                     | CONTRACTOR YOUNG GLEC STGAT CO<br>LICENSE NO. 2 09 1035<br>ADDRESS 3770 JOLIET ST                 |  |  |
|----------------------------------------------------------------------------------------------------------------------------------------------------------------------------------------------------------------------------------------------------------------------------------------------------------------------------------------------------------------------------------------------------------------------------------------------------------------------------------------------------------|---------------------------------------------------------------------------------------------------|--|--|
| OWNER ADDRESS P.O. BOX 52142                                                                                                                                                                                                                                                                                                                                                                                                                                                                             | TELEPHONE 303-375-9933 CONTACT PERSON AUNA M M. HENRY                                             |  |  |
| OWNER ADDRESS T.D. DOX S & F &                                                                                                                                                                                                                                                                                                                                                                                                                                                                           | CONTACT PERSON ADVIVE IT THE HEATING                                                              |  |  |
| [ ] 1. FLUSH WALL       2 Square Feet per Linear Foot of Building Façade         [ ] 2. ROOF       2 Square Feet per Linear Foot of Building Facade         [ ] 3. PROJECTING       0.5 Square Feet per each Linear Foot of Building Facade         [ ] 4. FREE-STANDING       2 Traffic Lanes - 0.75 Square Feet x Street Frontage         4 or more Traffic Lanes - 1.5 Square Feet x Street Frontage                                                                                                  |                                                                                                   |  |  |
| Existing Externally or Internally Illuminated – No Chan                                                                                                                                                                                                                                                                                                                                                                                                                                                  | nge in Electrical Service [ ] Non-Illuminated                                                     |  |  |
| (1-4) Area of Proposed Sign: 120 Square Feet (1-3) Building Façade: 329 Linear Feet (4) Street Frontage: 439 Linear Feet (2-4) Height to Top of Sign: Feet                                                                                                                                                                                                                                                                                                                                               | Building Facade Direction: North South East West Name of Street: HONTZON Clearance to Grade: Feet |  |  |
| EXISTING SIGNAGE TYPE & SQUARE FOOTAGE:                                                                                                                                                                                                                                                                                                                                                                                                                                                                  | FOR OFFICE USE ONLY                                                                               |  |  |
| LOGO (#1) 38.13                                                                                                                                                                                                                                                                                                                                                                                                                                                                                          | SEE SIGN PACKAGE.  Sq. Ft. Signage Allowed on Parcel:                                             |  |  |
| PHARMACY (#3) 126, 50                                                                                                                                                                                                                                                                                                                                                                                                                                                                                    | Signage Allowed bit Farcer.                                                                       |  |  |
| CAFE (#4) 19.64:<br>WESTERN UNION (#5) 7.00                                                                                                                                                                                                                                                                                                                                                                                                                                                              | Sq. Ft. Building 660 Sq. Hr.                                                                      |  |  |
| STARBUCKS(#6) 16.00                                                                                                                                                                                                                                                                                                                                                                                                                                                                                      | Sq. Ft. Free-Standing 360 Sq. Ft.                                                                 |  |  |
| Total Existing: <u>236.27</u>                                                                                                                                                                                                                                                                                                                                                                                                                                                                            |                                                                                                   |  |  |
| COMMENTS: REMOVE OLD SIGN FACES + REPLACE WITH NEW FACES                                                                                                                                                                                                                                                                                                                                                                                                                                                 |                                                                                                   |  |  |
| <b>NOTE:</b> No sign may exceed 300 square feet. A separate sign permit is required for each sign. Attach a sketch, to state, of proposed and existing signage including types, dimensions and lettering. Attach a plot plan, to scale, showing: abutting streets, alleys, easements, driveways, encroachments, property lines, distances from existing buildings to proposed signs and required setbacks. Roof signs shall be manufactured such that no guy wires, braces or supports shall be visible. |                                                                                                   |  |  |
| I hereby attest that the information on this form and the attached sketches are true and accurate.                                                                                                                                                                                                                                                                                                                                                                                                       |                                                                                                   |  |  |
| Applicant's Signature Date                                                                                                                                                                                                                                                                                                                                                                                                                                                                               | Planning Approval Date                                                                            |  |  |