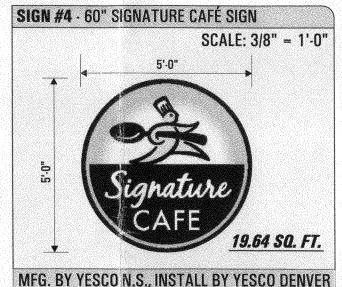

Public Works and Planning Department 250 North 5<sup>th</sup> Street, Grand Junction CO 81501 Tel: (970) 244-1430 FAX (970) 256-4031

| TAX SCHEDULE NO. 2945-012-50-<br>BUSINESS NAME SAFEWAY<br>STREET ADDRESS 681 HORIZON<br>PROPERTY OWNER SAFEWAY<br>OWNER ADDRESS P.O. BOX 52                                                                                                                                                                                                                                                                                                                                                                                                                                                           | Dr. LICENSE ADDRESS TELEPHO                                                                         | CTOR YOUNG ELEC STON CO  NO. 209 1035  S 3770 JOLIET ST  ONE 303-375-9933  TPERSON AUNA M M.HENNY                                            |  |
|-------------------------------------------------------------------------------------------------------------------------------------------------------------------------------------------------------------------------------------------------------------------------------------------------------------------------------------------------------------------------------------------------------------------------------------------------------------------------------------------------------------------------------------------------------------------------------------------------------|-----------------------------------------------------------------------------------------------------|----------------------------------------------------------------------------------------------------------------------------------------------|--|
| [ ] 1. FLUSH WALL 2 Square Feet per Linear Foot of Building Façade   [ ] 2. ROOF 2 Square Feet per Linear Foot of Building Facade   [ ] 3. PROJECTING 0.5 Square Feet per each Linear Foot of Building Facade   [ ] 4. FREE-STANDING 2 Traffic Lanes - 0.75 Square Feet x Street Frontage   4 or more Traffic Lanes - 1.5 Square Feet x Street Frontage                                                                                                                                                                                                                                               |                                                                                                     |                                                                                                                                              |  |
| [XTExisting Externally or Internally Illuminate                                                                                                                                                                                                                                                                                                                                                                                                                                                                                                                                                       | ed – No Change in Elect                                                                             | trical Service [ ] Non-Illuminated                                                                                                           |  |
| (1-3) Building Façade: 329 Line                                                                                                                                                                                                                                                                                                                                                                                                                                                                                                                                                                       | ear Feet Name of                                                                                    | g Facade Direction: North South East West of Street: HonEzon nce to Grade: Feet                                                              |  |
| PHARMACY (#3)  CAFE (#4)  WESTERN UNION (#5)  STARBUCKS (#6)                                                                                                                                                                                                                                                                                                                                                                                                                                                                                                                                          | AGE:<br>38.13<br>126.50 Sq. Ft.<br>29.00<br>19.64 Sq. Ft.<br>7.00<br>16.00 Sq. Ft.<br>36.27 Sq. Ft. | FOR OFFICE USE ONLY SEE SIGN PACKAGE Signage Allowed on Parcel:  Building 660 Sq. Ft.  Free-Standing 300 Sq. Ft.  Total Allowed: 660 Sq. Ft. |  |
| COMMENTS: REMOVE OLD SIGN FACES + REPLACE WITH NEW FACES                                                                                                                                                                                                                                                                                                                                                                                                                                                                                                                                              |                                                                                                     |                                                                                                                                              |  |
| NOTE: No sign may exceed 300 square feet. A separate sign permit is required for each sign. Attach a sketch, to scale, of proposed and existing signage including types, dimensions and lettering. Attach a plot plan, to scale, showing: abutting streets, alleys, easements, driveways, encroachments, property lines, distances from existing buildings to proposed signs and required setbacks. Roof signs shall be manufactured such that no guy wires, braces or supports shall be visible.  I hereby attest that the information on this form and the attached sketches are true and accurate. |                                                                                                     |                                                                                                                                              |  |
| Applicant's Signature                                                                                                                                                                                                                                                                                                                                                                                                                                                                                                                                                                                 | Date I                                                                                              | Planning Approval S/ 7/09  Date                                                                                                              |  |

### Sign Permit

For Signs that DO NOT Require a Building Permit

| Date Submitted  | 7/29/09 |
|-----------------|---------|
| Zone <u>C-1</u> |         |

(Pink: Applicant)

| TAX SCHEDULE NO. 2945-012-50-004 BUSINESS NAME SAFEWAY STREET ADDRESS 681 HORIZON DA                                                                                                                                                                                                                                                                                                                                                                                                                     | CONTRACTOR YOUNG GLEC STGAT CO<br>LICENSE NO. 2 09 1035<br>ADDRESS 3770 JOLIET ST                 |  |  |
|----------------------------------------------------------------------------------------------------------------------------------------------------------------------------------------------------------------------------------------------------------------------------------------------------------------------------------------------------------------------------------------------------------------------------------------------------------------------------------------------------------|---------------------------------------------------------------------------------------------------|--|--|
| OWNER ADDRESS P.O. BOX 52142                                                                                                                                                                                                                                                                                                                                                                                                                                                                             | TELEPHONE 303-375-9933 CONTACT PERSON AUNA M M. HENRY                                             |  |  |
| OWNER ADDRESS T.D. DOX S & F &                                                                                                                                                                                                                                                                                                                                                                                                                                                                           | CONTACT PERSON ADVIVE IT THE HEATING                                                              |  |  |
| [ ] 1. FLUSH WALL       2 Square Feet per Linear Foot of Building Façade         [ ] 2. ROOF       2 Square Feet per Linear Foot of Building Facade         [ ] 3. PROJECTING       0.5 Square Feet per each Linear Foot of Building Facade         [ ] 4. FREE-STANDING       2 Traffic Lanes - 0.75 Square Feet x Street Frontage         4 or more Traffic Lanes - 1.5 Square Feet x Street Frontage                                                                                                  |                                                                                                   |  |  |
| Existing Externally or Internally Illuminated – No Chan                                                                                                                                                                                                                                                                                                                                                                                                                                                  | nge in Electrical Service [ ] Non-Illuminated                                                     |  |  |
| (1-4) Area of Proposed Sign: 120 Square Feet (1-3) Building Façade: 329 Linear Feet (4) Street Frontage: 439 Linear Feet (2-4) Height to Top of Sign: Feet                                                                                                                                                                                                                                                                                                                                               | Building Facade Direction: North South East West Name of Street: HONTZON Clearance to Grade: Feet |  |  |
| EXISTING SIGNAGE TYPE & SQUARE FOOTAGE:                                                                                                                                                                                                                                                                                                                                                                                                                                                                  | FOR OFFICE USE ONLY                                                                               |  |  |
| LOGO (#1) 38.13                                                                                                                                                                                                                                                                                                                                                                                                                                                                                          | SEE SIGN PACKAGE.  Sq. Ft. Signage Allowed on Parcel:                                             |  |  |
| PHARMACY (#3) 126, 50                                                                                                                                                                                                                                                                                                                                                                                                                                                                                    | Signage Allowed bit Farcer.                                                                       |  |  |
| CAFE (#4) 19.64:<br>WESTERN UNION (#5) 7.00                                                                                                                                                                                                                                                                                                                                                                                                                                                              | Sq. Ft. Building 660 Sq. Hr.                                                                      |  |  |
| STARBUCKS(#6) 16.00                                                                                                                                                                                                                                                                                                                                                                                                                                                                                      | Sq. Ft. Free-Standing 360 Sq. Ft.                                                                 |  |  |
| Total Existing: <u>236.27</u>                                                                                                                                                                                                                                                                                                                                                                                                                                                                            |                                                                                                   |  |  |
| COMMENTS: REMOVE OLD SIGN FACES + REPLACE WITH NEW FACES                                                                                                                                                                                                                                                                                                                                                                                                                                                 |                                                                                                   |  |  |
| <b>NOTE:</b> No sign may exceed 300 square feet. A separate sign permit is required for each sign. Attach a sketch, to state, of proposed and existing signage including types, dimensions and lettering. Attach a plot plan, to scale, showing: abutting streets, alleys, easements, driveways, encroachments, property lines, distances from existing buildings to proposed signs and required setbacks. Roof signs shall be manufactured such that no guy wires, braces or supports shall be visible. |                                                                                                   |  |  |
| I hereby attest that the information on this form and the attached sketches are true and accurate.                                                                                                                                                                                                                                                                                                                                                                                                       |                                                                                                   |  |  |
| Applicant's Signature Date                                                                                                                                                                                                                                                                                                                                                                                                                                                                               | Planning Approval Date                                                                            |  |  |