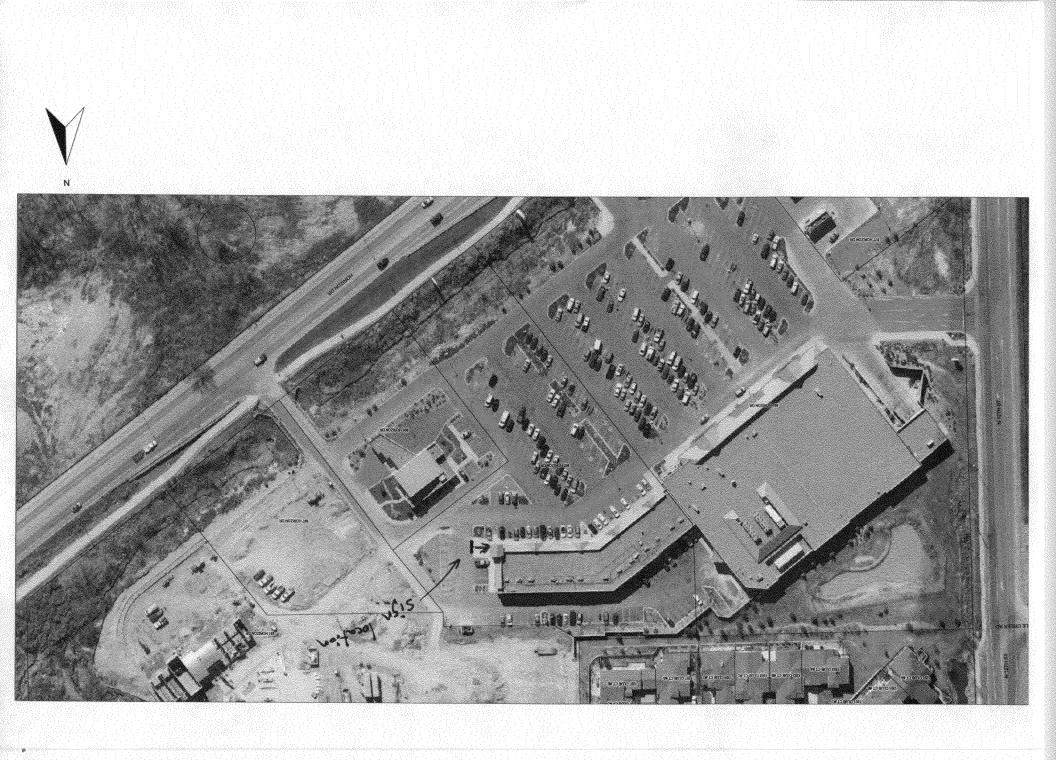

| BUSINESS NAME <u>Tayminin Jalisco Mexicul</u> LICEN<br>STREET ADDRESS <u>683 Horizon Dr</u> ADDR<br>PROPERTY OWNER Fountria Creek Apt TELEE                                                                                                                                                                                                             | RACTOR Phytiann Sign<br>SENO. 2091305<br>ESS 2916 E-70B<br>PHONE 2-48-9677<br>ACTPERSON Mike Blackwelder                                     |  |  |  |
|---------------------------------------------------------------------------------------------------------------------------------------------------------------------------------------------------------------------------------------------------------------------------------------------------------------------------------------------------------|----------------------------------------------------------------------------------------------------------------------------------------------|--|--|--|
| [ ] 1. FLUSH WALL 2 Square Feet per Linear Foot of Building Façade   [ ] 2. ROOF 2 Square Feet per Linear Foot of Building Facade   [ ] 3. PROJECTING 0.5 Square Feet per each Linear Foot of Building Facade   [ ] 4. FREE-STANDING 2 Traffic Lanes - 0.75 Square Feet x Street Frontage   4 or more Traffic Lanes - 1.5 Square Feet x Street Frontage |                                                                                                                                              |  |  |  |
| Existing Externally or Internally Illuminated – No Change in El                                                                                                                                                                                                                                                                                         | ectrical Service [] Non-Illuminated                                                                                                          |  |  |  |
| (1-4) Area of Proposed Sign: 26.83 Square Feet   (1-3) Building Façade: 65 Linear Feet Building Facade Direction: North South East West   (4) Street Frontage: Linear Feet Name of Street: Horizon Feet   (2-4) Height to Top of Sign: 7.3 Feet Clearance to Grade: Feet                                                                                |                                                                                                                                              |  |  |  |
| EXISTING SIGNAGE TYPE & SQUARE FOOTAGE:                                                                                                                                                                                                                                                                                                                 | FOR OFFICE USE ONLY                                                                                                                          |  |  |  |
|                                                                                                                                                                                                                                                                                                                                                         | Signage Allowed on Parcel:<br>50 <sup>46</sup> put tenant per plan<br>Building Sq. Ft.<br>Free-Standing Sq. Ft.<br>Total Allowed: 50 Sq. Ft. |  |  |  |
| COMMENTS: Safeway Plaza Wing. D<br>Tenant                                                                                                                                                                                                                                                                                                               | 50 syft Allowed per                                                                                                                          |  |  |  |