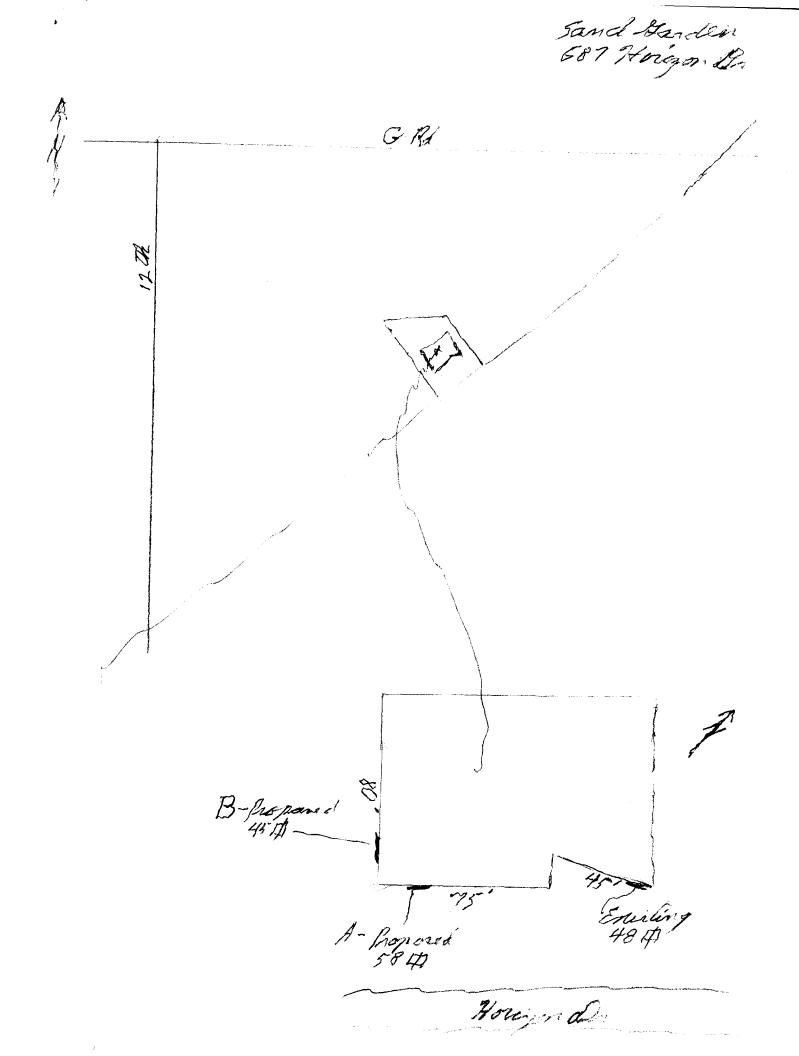

Sign Permit

For Signs that DO NOT Require

a Building Permit

NOTE: No sign may exceed 300 square feet. A separate sign permit is required for each sign. Attach a sketch, to scale, of proposed and existing signage including types, dimensions and lettering. Attach a plot plan, to scale, showing: abutting streets, alleys, easements, driveways, encroachments, property lines, distances from existing buildings to proposed signs and required setbacks. Roof signs shall be manufactured such that no guy wires, braces or supports shall be visible.

NOTE: No sign may exceed 300 square feet. A separate sign permit is required for each sign. Attach a sketch, to scale, of proposed and existing signage including types, dimensions and lettering. Attach a plot plan, to scale, showing: abutting streets, alleys, easements, driveways, encroachments, property lines, distances from existing buildings to proposed signs and required setbacks. Roof signs shall be manufactured such that no guy wires, braces or supports shall be visible.