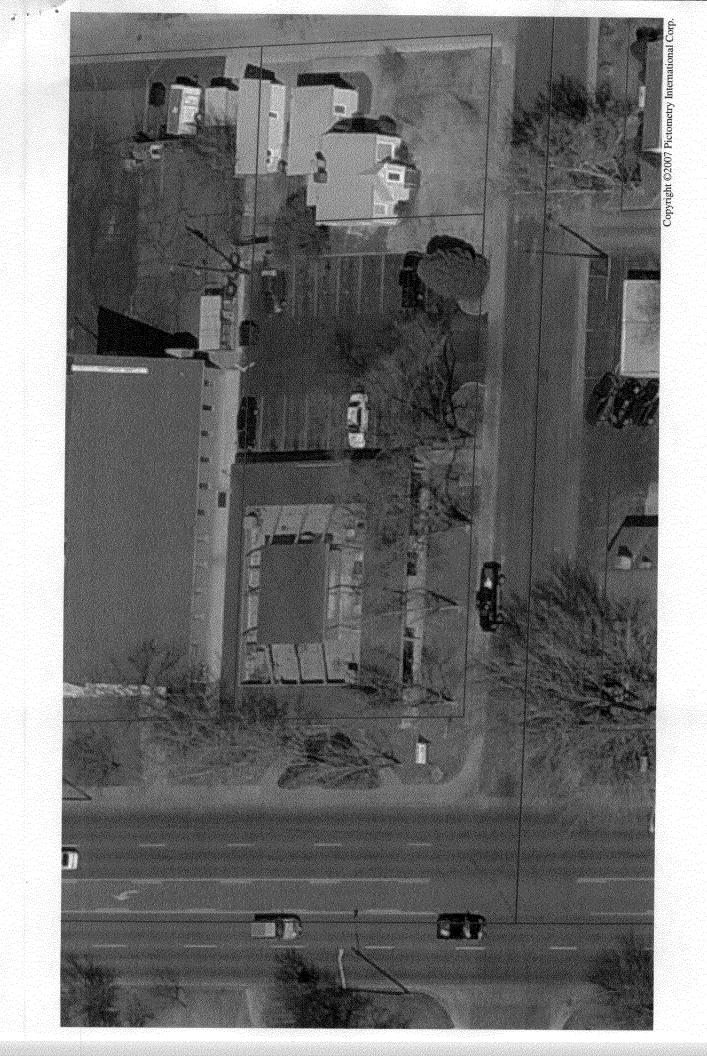

nd existing signage including types, dimensions and lettering. Attach a plot plan, to scale, showing: abutting streets, alleys, easements, driveways, encroachments, property lines, distances from existing buildings to proposed signs and required setbacks. Roof signs shall be manufactured such that no guy wires, braces or supports shall be visible.

I hereby attest that the information on this form and the attached sketches are true and accurate.

| Hady X Dalebs         | Dec 09 | RO Wends, Spun    | 12/4/04           |
|-----------------------|--------|-------------------|-------------------|
| Applicant's Signature | Date   | Planning Approval | <sup>'</sup> Date |

(White: Planning)

(Yellow: Neighborhood Services)

(Pink: Applicant)

7





SCALE 1 : 843





## 710 Bunting Ave