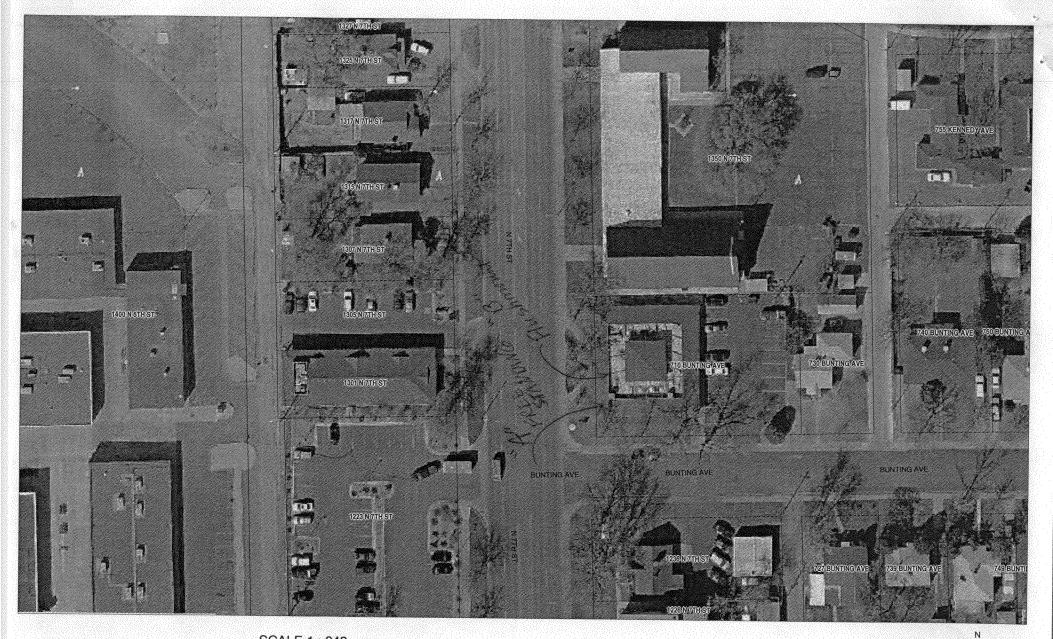

sign. Attach a sketch, to scale, of proposed and existing signage including types, dimensions and lettering. Attach a plot plan, to scale, showing: abutting streets, alleys, easements, driveways, encroachments, property lines, distances from existing buildings to proposed signs and required setbacks. Roof signs shall be manufactured such that no guy wires, braces or supports shall be visible.

I hereby attest that the information on this form and the attached sketches are true and accurate.

| Hady X Dalebs         | Dec 09 | RO Wends, Spun    | 12/4/04           |
|-----------------------|--------|-------------------|-------------------|
| Applicant's Signature | Date   | Planning Approval | <sup>'</sup> Date |

(White: Planning)

(Yellow: Neighborhood Services)

(Pink: Applicant)

7





SCALE 1 : 843





## 710 Bunting Ave