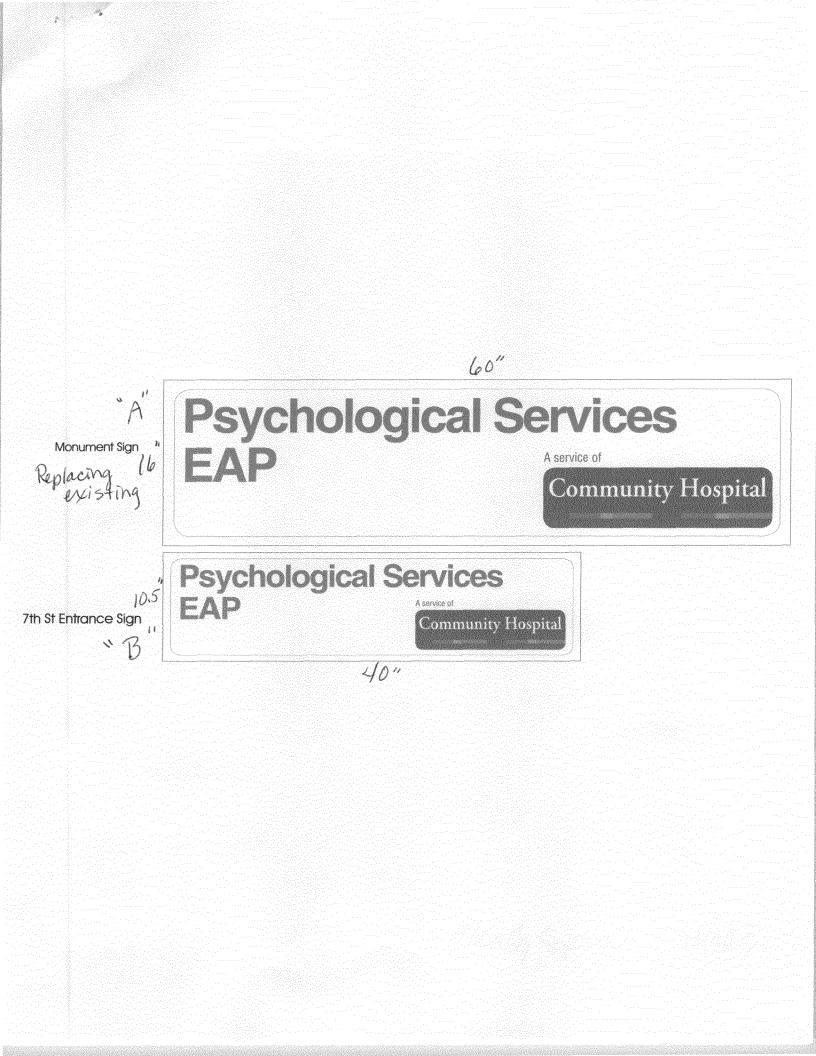

|                                                                                                                                                                                                                                                                                                                                                                                                                                                                                                                                                                                                                                                                                                           | h                                                                      |
|-----------------------------------------------------------------------------------------------------------------------------------------------------------------------------------------------------------------------------------------------------------------------------------------------------------------------------------------------------------------------------------------------------------------------------------------------------------------------------------------------------------------------------------------------------------------------------------------------------------------------------------------------------------------------------------------------------------|------------------------------------------------------------------------|
| Grand Junction<br>COLORADO Sign Permit<br>For Signs that DO NOT Require                                                                                                                                                                                                                                                                                                                                                                                                                                                                                                                                                                                                                                   | Date Submitted <u>12/1/09</u><br>Fee \$ <u>25</u><br>Zone <u>B-1</u>   |
| Public Works and Planning Department<br>250 North 5 <sup>th</sup> Street, Grand Junction CO 81501<br>Tel: (970) 244-1430 FAX (970) 256-4031                                                                                                                                                                                                                                                                                                                                                                                                                                                                                                                                                               | Sign "A"                                                               |
| BUSINESS NAME (Community Flosp Psych. St. LICENSE NO<br>STREET ADDRESS 710 Bunting ADDRESS 24                                                                                                                                                                                                                                                                                                                                                                                                                                                                                                                                                                                                             | ow Sign Co<br>2091037<br>18 Dnalustria IBlud<br>10-242-3924<br>Michell |
| <ul> <li>I. FLUSH WALL</li> <li>2. ROOF</li> <li>3. PROJECTING</li> <li>4. FREE-STANDING</li> <li>2 Square Feet per Linear Foot of Building Façade</li> <li>2 Square Feet per Linear Foot of Building Façade</li> <li>2 Square Feet per Linear Foot of Building Façade</li> <li>2 Square Feet per Linear Foot of Building Façade</li> <li>2 Square Feet per Linear Foot of Building Façade</li> <li>2 Square Feet per Linear Foot of Building Façade</li> <li>2 Square Feet per Linear Foot of Building Façade</li> <li>2 Square Feet per Linear Foot of Building Façade</li> <li>2 Square Feet per Linear Foot of Building Façade</li> <li>4 or more Traffic Lanes - 1.5 Square Feet x Street</li> </ul> | je 🛛                                                                   |
| [X] Existing Externally or Internally Illuminated – No Change in Electrical Servic                                                                                                                                                                                                                                                                                                                                                                                                                                                                                                                                                                                                                        | ce [] Non-Illuminated                                                  |
| (1-4)       Area of Proposed Sign:       6.66       Square Feet         (1-3)       Building Façade:       90       Linear Feet       Building Facade Direct         (4)       Street Frontage:       109       Linear Feet       Name of Street:          (2-4)       Height to Top of Sign:       6.5       Feet       Clearance to Grade                                                                                                                                                                                                                                                                                                                                                               |                                                                        |
| EXISTING SIGNAGE TYPE & SQUARE FOOTAGE:                                                                                                                                                                                                                                                                                                                                                                                                                                                                                                                                                                                                                                                                   | FOR OFFICE USE ONLY                                                    |
| This treestanding - 22.4 Sq. Ft. Signage                                                                                                                                                                                                                                                                                                                                                                                                                                                                                                                                                                                                                                                                  | Allowed on Parcel:                                                     |
| flushwall 2.9 Sq. Ft. 80 x2                                                                                                                                                                                                                                                                                                                                                                                                                                                                                                                                                                                                                                                                               | Building <u>160</u> Sq. Ft.                                            |
|                                                                                                                                                                                                                                                                                                                                                                                                                                                                                                                                                                                                                                                                                                           | ree-Standing <u>77,25</u> Sq. Ft.                                      |
| Total Existing: <u>25.3</u> Sq. Ft.                                                                                                                                                                                                                                                                                                                                                                                                                                                                                                                                                                                                                                                                       | otal Allowed: 77,25 Sq. Ft.                                            |
| COMMENTS: This permit is for replacing a portion<br>Sign face on the freestanding sign<br>Sign appears to be in Right of wey-sign is legal non-confor                                                                                                                                                                                                                                                                                                                                                                                                                                                                                                                                                     | miny, By 12/4/09                                                       |

(White: Planning)

(Yellow: Neighborhood Services)

(Pink: Applicant)

| •                                                                                                                                                                                                                                                                                                                                                                                                                                   | B                                                                                                                                        |  |  |  |
|-------------------------------------------------------------------------------------------------------------------------------------------------------------------------------------------------------------------------------------------------------------------------------------------------------------------------------------------------------------------------------------------------------------------------------------|------------------------------------------------------------------------------------------------------------------------------------------|--|--|--|
| Grand Junction       COLORADO         Public Works and Planning Department       Sign Permit         250 North 5 <sup>th</sup> Street, Grand Junction CO 81501       En Signs that DO NOT Reg                                                                                                                                                                                                                                       |                                                                                                                                          |  |  |  |
| Tel: (970) 244-1430 FAX (970) 256-4031                                                                                                                                                                                                                                                                                                                                                                                              | Sign B                                                                                                                                   |  |  |  |
| BUSINESS NAME <u>Community Nosp. Byth. Serv</u> . LICENSE<br>STREET ADDRESS <u>710 Bunting Ann</u> ADDRESS<br>PROPERTY OWNER <u>Richard Palmer</u> TELEPHO                                                                                                                                                                                                                                                                          | CTOR <u>Jow Sign Co</u><br>NO. <u>209 1037</u><br>S <u>2478 Industrial Blud</u><br>ONE <u><b>2</b>42-3924</u><br>I PERSON <u>Michell</u> |  |  |  |
| [)       1. FLUSH WALL       2 Square Feet per Linear Foot of Building Façade         [)       2. ROOF       2 Square Feet per Linear Foot of Building Facade         []       3. PROJECTING       0.5 Square Feet per each Linear Foot of Building Facade         []       4. FREE-STANDING       2 Traffic Lanes - 0.75 Square Feet x Street Frontage         4 or more Traffic Lanes - 1.5 Square Feet x Street Frontage       4 |                                                                                                                                          |  |  |  |
| [1] Existing Externally or Internally Illuminated – No Change in Electrical Service [1] Non-Illuminated                                                                                                                                                                                                                                                                                                                             |                                                                                                                                          |  |  |  |
| (1-4) Area of Proposed Sign:       2.9       Square Feet         (1-3) Building Façade:       80       Linear Feet       Building Facade Direction: North South East West         (4) Street Frontage:       103       Linear Feet       Name of Street:       7 <sup>th</sup> St         (2-4) Height to Top of Sign:       5       Feet       Clearance to Grade:       4                                                         |                                                                                                                                          |  |  |  |
| EXISTING SIGNAGE TYPE & SQUARE FOOTAGE:                                                                                                                                                                                                                                                                                                                                                                                             | FOR OFFICE USE ONLY                                                                                                                      |  |  |  |
| <u>Alushwall (this)</u> <u>219</u> Sq. Ft.<br><u>prestanding</u> <u>2214</u> Sq. Ft.                                                                                                                                                                                                                                                                                                                                                | Signage Allowed on Parcel:<br><b>80 x 2</b> Building <u>160</u> Sq. Ft.<br>W3 4,75 Free-Standing <u>77,25</u> Sq. Ft.                    |  |  |  |
| Sq. Ft.<br>Total Existing: <u>25.3</u> Sq. Ft.                                                                                                                                                                                                                                                                                                                                                                                      | $W_3$ K,75 Free-Standing <u>77.25</u> Sq. Ft.<br>Total Allowed: <u>160</u> Sq. Ft.                                                       |  |  |  |
| COMMENTS: This Dermit is For replace                                                                                                                                                                                                                                                                                                                                                                                                | cina existing fugueral                                                                                                                   |  |  |  |