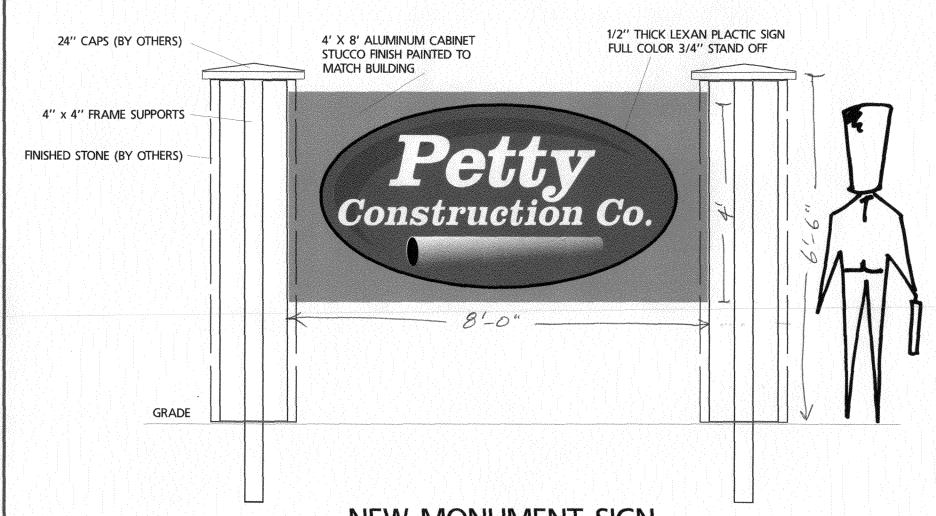

| BUSINESS NAME PETTY CONSTRUCTION LICENSTREET ADDRESS 14 ARROWEST CT. ADDRESS PROPERTY OWNER PETTY INVESTMENTS TELE                                                                                                                                                                                                                                                                                                                                                                                                                                                                                                                                                                                                                                                                                                                                                                                                                                                                                                                                                                                                                                                                                                                                                                                                                                                                                                                                                                                                                                                                                                                                                                                                                                                                                                                                                                                                                                                                                                                                                                                                             | RACTOR <u>BUO'S SIONS</u> USE NO. <u>2090113</u> RESS <u>1040 PITICIN</u> PHONE <u>245-7700</u> RACT PERSON <u>BUD PREUSS</u> |  |
|--------------------------------------------------------------------------------------------------------------------------------------------------------------------------------------------------------------------------------------------------------------------------------------------------------------------------------------------------------------------------------------------------------------------------------------------------------------------------------------------------------------------------------------------------------------------------------------------------------------------------------------------------------------------------------------------------------------------------------------------------------------------------------------------------------------------------------------------------------------------------------------------------------------------------------------------------------------------------------------------------------------------------------------------------------------------------------------------------------------------------------------------------------------------------------------------------------------------------------------------------------------------------------------------------------------------------------------------------------------------------------------------------------------------------------------------------------------------------------------------------------------------------------------------------------------------------------------------------------------------------------------------------------------------------------------------------------------------------------------------------------------------------------------------------------------------------------------------------------------------------------------------------------------------------------------------------------------------------------------------------------------------------------------------------------------------------------------------------------------------------------|-------------------------------------------------------------------------------------------------------------------------------|--|
| [ ] 1. FLUSH WALL       2 Square Feet per Linear Foot of Building Façade         [ ] 2. ROOF       2 Square Feet per Linear Foot of Building Facade         [ ] 3. PROJECTING       0.5 Square Feet per each Linear Foot of Building Facade         2 Traffic Lanes - 0.75 Square Feet x Street Frontage       4 or more Traffic Lanes - 1.5 Square Feet x Street Frontage                                                                                                                                                                                                                                                                                                                                                                                                                                                                                                                                                                                                                                                                                                                                                                                                                                                                                                                                                                                                                                                                                                                                                                                                                                                                                                                                                                                                                                                                                                                                                                                                                                                                                                                                                     |                                                                                                                               |  |
| [ ] Existing Externally or Internally Illuminated – No Change in Electrical Service Non-Illuminated                                                                                                                                                                                                                                                                                                                                                                                                                                                                                                                                                                                                                                                                                                                                                                                                                                                                                                                                                                                                                                                                                                                                                                                                                                                                                                                                                                                                                                                                                                                                                                                                                                                                                                                                                                                                                                                                                                                                                                                                                            |                                                                                                                               |  |
| (1-4) Area of Proposed Sign: 32 Square Feet (1-3) Building Façade: 53 Linear Feet (4) Street Frontage: 180 Linear Feet (2-4) Height to Top of Sign: 6-6" Feet  Square Feet  Building Facade Direction: North South East West Name of Street: 100 Stree |                                                                                                                               |  |
| EXISTING SIGNAGE TYPE & SQUARE FOOTAGE:                                                                                                                                                                                                                                                                                                                                                                                                                                                                                                                                                                                                                                                                                                                                                                                                                                                                                                                                                                                                                                                                                                                                                                                                                                                                                                                                                                                                                                                                                                                                                                                                                                                                                                                                                                                                                                                                                                                                                                                                                                                                                        | FOR OFFICE USE ONLY                                                                                                           |  |
|                                                                                                                                                                                                                                                                                                                                                                                                                                                                                                                                                                                                                                                                                                                                                                                                                                                                                                                                                                                                                                                                                                                                                                                                                                                                                                                                                                                                                                                                                                                                                                                                                                                                                                                                                                                                                                                                                                                                                                                                                                                                                                                                | Signage Allowed on Parcel:  63x2 Building 126 Sq. Ft.  /80x.75 Free-Standing 135 Sq. Ft.  Total Allowed: 135 Sq. Ft.          |  |
| comments: Freestanding sign requires Bldg Permit, so this<br>should be submitted as sign clearance instead of permit                                                                                                                                                                                                                                                                                                                                                                                                                                                                                                                                                                                                                                                                                                                                                                                                                                                                                                                                                                                                                                                                                                                                                                                                                                                                                                                                                                                                                                                                                                                                                                                                                                                                                                                                                                                                                                                                                                                                                                                                           |                                                                                                                               |  |
| <b>NOTE:</b> No sign may exceed 300 square feet. A separate sign permit is required for each sign. Attach a sketch, to scale, of proposed and existing signage including types, dimensions and lettering. Attach a plot plan, to scale, showing: abutting streets, alleys, easements, driveways, encroachments, property lines, distances from existing buildings to proposed signs and required setbacks. Roof signs shall be manufactured such that no guy wires, braces or supports shall be visible.                                                                                                                                                                                                                                                                                                                                                                                                                                                                                                                                                                                                                                                                                                                                                                                                                                                                                                                                                                                                                                                                                                                                                                                                                                                                                                                                                                                                                                                                                                                                                                                                                       |                                                                                                                               |  |
| I hereby attest that the information on this form and the attached sketches are true and accurate.                                                                                                                                                                                                                                                                                                                                                                                                                                                                                                                                                                                                                                                                                                                                                                                                                                                                                                                                                                                                                                                                                                                                                                                                                                                                                                                                                                                                                                                                                                                                                                                                                                                                                                                                                                                                                                                                                                                                                                                                                             |                                                                                                                               |  |

## **NEW MONUMENT SIGN**

DOUBLE SIDED

PERMITS AND INSTALLATION INCLUDED

DESIGN PROPERTY OF