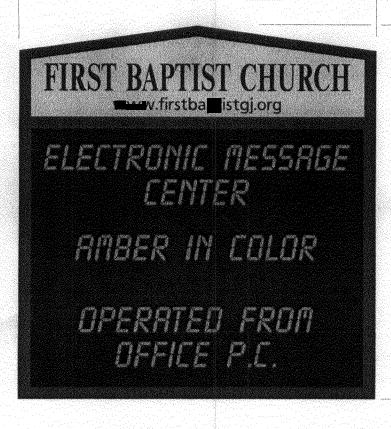

## **NEW SIGN CABINET**

MOUNTED TO EXISTING FRAME

DESIGN PROPERTY OF

285

Un Under son Inc. .

■ © COPYRIGHT 1997 BUD'S SIGNS, INCORPORATED