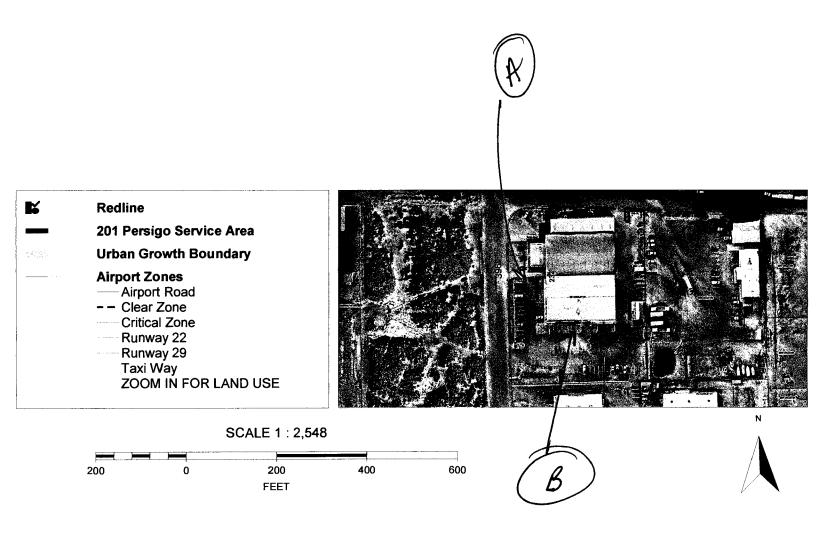

| TAX SCHEDULE NO. 101-3/3-16-001 COM                                                                                                                                                                                                                                                                                                           | ITRACTOR BUDS SIGNS                                        |  |  |  |
|-----------------------------------------------------------------------------------------------------------------------------------------------------------------------------------------------------------------------------------------------------------------------------------------------------------------------------------------------|------------------------------------------------------------|--|--|--|
|                                                                                                                                                                                                                                                                                                                                               | INSE NO. 2090133                                           |  |  |  |
| STREET ADDRESS <u>722 SCANET</u> ADD                                                                                                                                                                                                                                                                                                          | RESS 1040 PITIUN                                           |  |  |  |
|                                                                                                                                                                                                                                                                                                                                               | EPHONE 245-7700                                            |  |  |  |
| OWNER ADDRESS SAME CON                                                                                                                                                                                                                                                                                                                        | ITACT PERSON BUD PREUSS                                    |  |  |  |
| 1. FLUSH WALL 2 Square Feet per Linear Foot of Building Façade   2. ROOF 2 Square Feet per Linear Foot of Building Facade   [] 3. PROJECTING 0.5 Square Feet per each Linear Foot of Building Facade   [] 4. FREE-STANDING 2 Traffic Lanes - 0.75 Square Feet x Street Frontage   4 or more Traffic Lanes - 1.5 Square Feet x Street Frontage |                                                            |  |  |  |
| [ ] Existing Externally or Internally Illuminated – No Change in Electrical Service                                                                                                                                                                                                                                                           |                                                            |  |  |  |
| (1-4) Area of Proposed Sign: 210 Square Feet   (1-3) Building Façade: 232 Linear Feet   (4) Street Frontage: 396393 Linear Feet   (2-4) Height to Top of Sign: 24 Feet                                                                                                                                                                        |                                                            |  |  |  |
| EXISTING SIGNAGE TYPE & SQUARE FOOTAGE:                                                                                                                                                                                                                                                                                                       | FOR OFFICE USE ONLY                                        |  |  |  |
| Sq. Ft.                                                                                                                                                                                                                                                                                                                                       | Signage Allowed on Parcel:                                 |  |  |  |
| Sq. Ft.                                                                                                                                                                                                                                                                                                                                       |                                                            |  |  |  |
| Sq. Ft.                                                                                                                                                                                                                                                                                                                                       | $75 \times 393$ Free-Standing $\frac{294.75}{100}$ Sq. Ft. |  |  |  |
| Total Existing: Sq. Ft.                                                                                                                                                                                                                                                                                                                       | - 210                                                      |  |  |  |
| COMMENTS: REPLACING DAM WINE ROLE STONS 210 His sign<br>NOTE: sign B borrowing 210SF from Scarlet frontage 44                                                                                                                                                                                                                                 |                                                            |  |  |  |
| NOTE: Sign B borRowing 210SF from Scarlet Frontage 44                                                                                                                                                                                                                                                                                         |                                                            |  |  |  |

Public Works and Planning Department 250 North 5<sup>th</sup> Street, Grand Junction CO 81501 Tel: (970) 244-1430 FAX (970) 256-4031

COLO

For Signs that DO NOT Require a Building Permit

| TAX SCHEDULE NO. 2701-313-16-001<br>BUSINESS NAME DELTA RIGGING<br>STREET ADDRESS 722 SCARLET<br>PROPERTY OWNER TIM DAVIS<br>OWNER ADDRESS SAME                                                                                                                                                                                     | CONTRACTOR DUOS SIGNS<br>LICENSE NO. 2090133<br>ADDRESS 1040 PITTUN<br>TELEPHONE 245-7700<br>CONTACT PERSON BUD PARASS |  |  |  |
|-------------------------------------------------------------------------------------------------------------------------------------------------------------------------------------------------------------------------------------------------------------------------------------------------------------------------------------|------------------------------------------------------------------------------------------------------------------------|--|--|--|
| [ ] 4. FREE-STANDING 2 Traffic Lanes - 0.75 Square                                                                                                                                                                                                                                                                                  | bot of Building Facade<br>inear Foot of Building Facade                                                                |  |  |  |
| [ ] Existing Externally or Internally Illuminated – No Chan                                                                                                                                                                                                                                                                         | ge in Electrical Service                                                                                               |  |  |  |
| (1-4) Area of Proposed Sign: 210 Square Feet   (1-3) Building Façade: 232-15 Enear Feet Building Facade Direction: North South East West   (4) Street Frontage: 39-6-393 Linear Feet Name of Street: SCARLET   (2-4) Height to Top of Sign: 21 Feet Clearance to Grade: 12   NOTE: Sign (B) Lore Rowing 2105F From Scarlet Frontage |                                                                                                                        |  |  |  |
| EXISTING SIGNAGE TYPE & SQUARE FOOTAGE:                                                                                                                                                                                                                                                                                             | FOR OFFICE USE ONLY                                                                                                    |  |  |  |
| Frush WAR (A) 210                                                                                                                                                                                                                                                                                                                   | Sq. Ft. Signage Allowed on Parcel:                                                                                     |  |  |  |
|                                                                                                                                                                                                                                                                                                                                     | Sq. Ft. $2 \times 150$ Building $300$ Sq. Ft.<br>Sq. Ft. $75 \times 393$<br>Free-Standing $294.75$ Sq. Ft. Scale       |  |  |  |
| Total Existing: 210                                                                                                                                                                                                                                                                                                                 | Sq. Ft. Total Allowed: <u>300</u> Sq. Ft.                                                                              |  |  |  |
| COMMENTS: MAREING "DEM WIRE ROPE" SICN                                                                                                                                                                                                                                                                                              |                                                                                                                        |  |  |  |
| This sign borrowing ZIOSF from Scarlet Frontage                                                                                                                                                                                                                                                                                     |                                                                                                                        |  |  |  |

## City of Grand Junction GIS Zoning Map ©

STALET - 396' BLDG - 232'

FLUSH MOUNTED LETTERS 210 Sq. Ft.