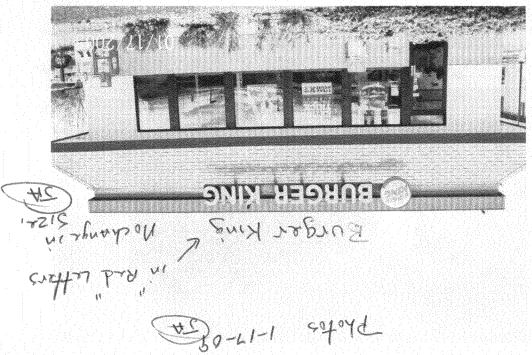

Building permit not required if no charge in electrical fath.

Public Works & Planning Department 250 North 5<sup>th</sup> Street, Grand Junction CO 81501 Tel: (970) 244-1430 FAX (970) 256-4031

| BUSINESS NAME Bucer king 7443 LICEN STREET ADDRESS 739 Horizon David ADDR PROPERTY OWNER LAR OF Grand Sct. TELEI                                                                                                                                                                                                                                                                                                                                                        | RACTOR Western Neon Sign Co. Inc<br>USE NO    |  |
|-------------------------------------------------------------------------------------------------------------------------------------------------------------------------------------------------------------------------------------------------------------------------------------------------------------------------------------------------------------------------------------------------------------------------------------------------------------------------|-----------------------------------------------|--|
| [ ] 1. FLUSH WALL  [X] 2. ROOF [ ] 3. FREE-STANDING  [ ] 4. PROJECTING [ ] 5. OFF-PREMISE  2 Square Feet per Linear Foot of Building Facade  2 Square Feet per Linear Foot of Building Facade  2 Traffic Lanes - 0.75 Square Feet x Street Frontage  4 or more Traffic Lanes - 1.5 Square Feet x Street Frontage  0.5 Square Feet per each Linear Foot of Building Facade  See #3 Spacing Requirements; Not > 300 Square Feet or < 15 Square Feet                       |                                               |  |
| [ ] Externally Illuminated [ 义] Internally Illuminated                                                                                                                                                                                                                                                                                                                                                                                                                  | [ ] Non-Illuminated                           |  |
| (1 - 5) Area of Proposed Sign:                                                                                                                                                                                                                                                                                                                                                                                                                                          |                                               |  |
| EXISTING SIGNAGE TYPE & SQUARE FOOTAGE:                                                                                                                                                                                                                                                                                                                                                                                                                                 | FOR OFFICE USE ONLY                           |  |
| Pole sign existing 100 sq. F                                                                                                                                                                                                                                                                                                                                                                                                                                            |                                               |  |
| BK wall sign 25 sq.1                                                                                                                                                                                                                                                                                                                                                                                                                                                    |                                               |  |
|                                                                                                                                                                                                                                                                                                                                                                                                                                                                         |                                               |  |
| MACEURY LETTERS 21 Sq.                                                                                                                                                                                                                                                                                                                                                                                                                                                  |                                               |  |
| Total Existing: 49 Sq. 1                                                                                                                                                                                                                                                                                                                                                                                                                                                | Ft. Total Allowed: Sq. Ft.                    |  |
| COMMENTS: Replacing the "Orange" Burger King letters with "Red" Burger King Letters, No change in the square footage of Signs                                                                                                                                                                                                                                                                                                                                           |                                               |  |
| NOTE: No sign may exceed 300 square feet. A separate sign clearance is required for each sign. Attach a sketch, to scale, of proposed and existing signage including types, dimensions and lettering. Attach a plot plan, to scale, showing: abutting streets, alleys, easements, driveways, encroachments, property lines, distances from existing buildings to proposed signs and required setbacks. A SEPARATE PERMIT FROM THE BUILDING DEPARTMENT IS ALSO REQUIRED. |                                               |  |
| I hereby attest that the information on this form and the attached sketches are true and accurate.  4-17-09  7  7  7  7  7  7  7  7  7  7  7  7  7                                                                                                                                                                                                                                                                                                                      |                                               |  |
| Applicant's Signature Date Planning Approval Date                                                                                                                                                                                                                                                                                                                                                                                                                       |                                               |  |
| (White: Planning) (Yellow: Neighborhood Services) (I                                                                                                                                                                                                                                                                                                                                                                                                                    | Pink: Building Permit) (Goldenrod: Applicant) |  |