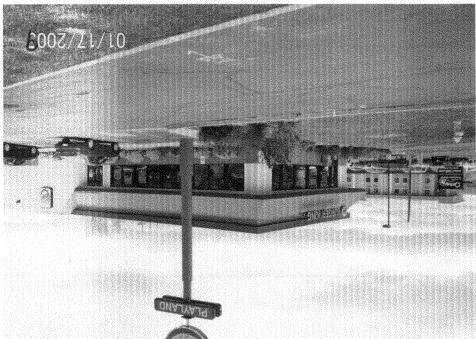

Building permit not required if no charge in electrical fath.

Public Works & Planning Department 250 North 5<sup>th</sup> Street, Grand Junction CO 81501 Tel: (970) 244-1430 FAX (970) 256-4031

| BUSINESS NAME Bucer king 7443 LICEN STREET ADDRESS 739 Horizon David ADDR PROPERTY OWNER LAR OF Grand Sct. TELEI                                                                                                                                                                                                                                                                                                                                                        | RACTOR Western Neon Sign Co. Inc<br>USE NO    |  |
|-------------------------------------------------------------------------------------------------------------------------------------------------------------------------------------------------------------------------------------------------------------------------------------------------------------------------------------------------------------------------------------------------------------------------------------------------------------------------|-----------------------------------------------|--|
| [ ] 1. FLUSH WALL  [X] 2. ROOF [ ] 3. FREE-STANDING  [ ] 4. PROJECTING [ ] 5. OFF-PREMISE  2 Square Feet per Linear Foot of Building Facade  2 Square Feet per Linear Foot of Building Facade  2 Traffic Lanes - 0.75 Square Feet x Street Frontage  4 or more Traffic Lanes - 1.5 Square Feet x Street Frontage  0.5 Square Feet per each Linear Foot of Building Facade  See #3 Spacing Requirements; Not > 300 Square Feet or < 15 Square Feet                       |                                               |  |
| [ ] Externally Illuminated [ 义] Internally Illuminated                                                                                                                                                                                                                                                                                                                                                                                                                  | [ ] Non-Illuminated                           |  |
| (1 - 5) Area of Proposed Sign:                                                                                                                                                                                                                                                                                                                                                                                                                                          |                                               |  |
| EXISTING SIGNAGE TYPE & SQUARE FOOTAGE:                                                                                                                                                                                                                                                                                                                                                                                                                                 | FOR OFFICE USE ONLY                           |  |
| Pole sign existing 100 sq. F                                                                                                                                                                                                                                                                                                                                                                                                                                            |                                               |  |
| BK wall sign 25 sq.1                                                                                                                                                                                                                                                                                                                                                                                                                                                    |                                               |  |
|                                                                                                                                                                                                                                                                                                                                                                                                                                                                         |                                               |  |
| MACEURY LETTERS 21 Sq.                                                                                                                                                                                                                                                                                                                                                                                                                                                  |                                               |  |
| Total Existing: 49 Sq. 1                                                                                                                                                                                                                                                                                                                                                                                                                                                | Ft. Total Allowed: Sq. Ft.                    |  |
| COMMENTS: Replacing the "Orange" Burger King letters with "Red" Burger King Letters, No change in the square footage of Signs                                                                                                                                                                                                                                                                                                                                           |                                               |  |
| NOTE: No sign may exceed 300 square feet. A separate sign clearance is required for each sign. Attach a sketch, to scale, of proposed and existing signage including types, dimensions and lettering. Attach a plot plan, to scale, showing: abutting streets, alleys, easements, driveways, encroachments, property lines, distances from existing buildings to proposed signs and required setbacks. A SEPARATE PERMIT FROM THE BUILDING DEPARTMENT IS ALSO REQUIRED. |                                               |  |
| I hereby attest that the information on this form and the attached sketches are true and accurate.  4-17-09  7  7  7  7  7  7  7  7  7  7  7  7  7                                                                                                                                                                                                                                                                                                                      |                                               |  |
| Applicant's Signature Date Planning Approval Date                                                                                                                                                                                                                                                                                                                                                                                                                       |                                               |  |
| (White: Planning) (Yellow: Neighborhood Services) (I                                                                                                                                                                                                                                                                                                                                                                                                                    | Pink: Building Permit) (Goldenrod: Applicant) |  |