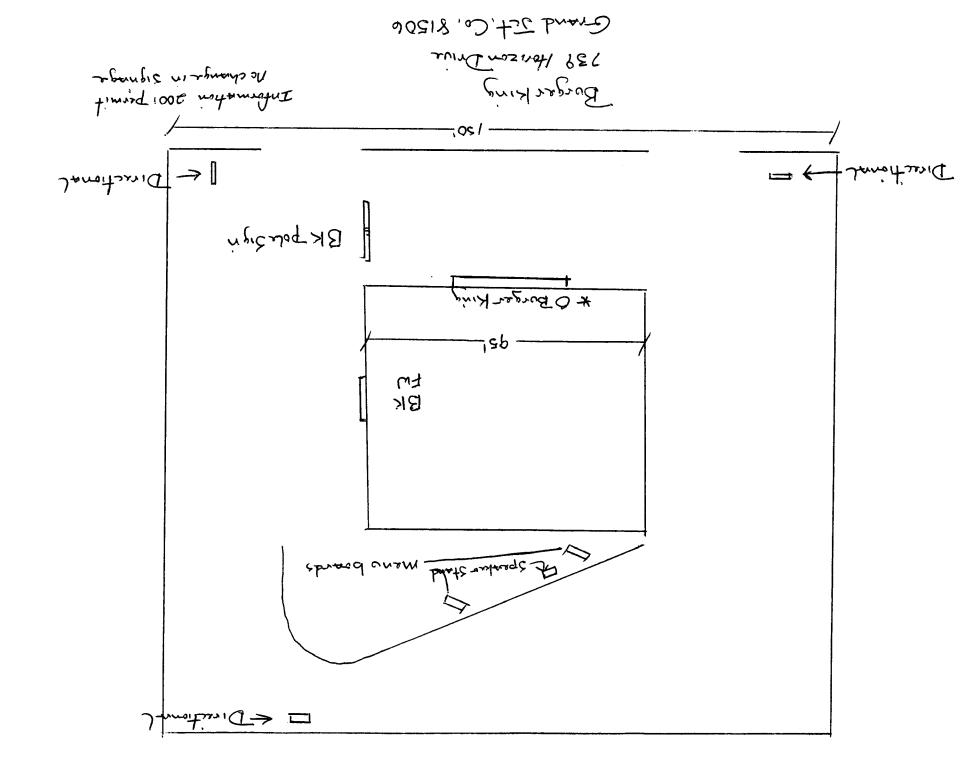

Building permit not required if no charge in electrical fath.

Public Works & Planning Department 250 North 5<sup>th</sup> Street, Grand Junction CO 81501 Tel: (970) 244-1430 FAX (970) 256-4031

| BUSINESS NAME Bucer king 7443 LICEN STREET ADDRESS 739 Horizon David ADDR PROPERTY OWNER LAR OF Grand Sct. TELEI                                                                                                                                                                                                                                                                                                                                                        | RACTOR Western Neon Sign Co. Inc<br>USE NO    |  |
|-------------------------------------------------------------------------------------------------------------------------------------------------------------------------------------------------------------------------------------------------------------------------------------------------------------------------------------------------------------------------------------------------------------------------------------------------------------------------|-----------------------------------------------|--|
| [ ] 1. FLUSH WALL  [X] 2. ROOF [ ] 3. FREE-STANDING  [ ] 4. PROJECTING [ ] 5. OFF-PREMISE  2 Square Feet per Linear Foot of Building Facade  2 Square Feet per Linear Foot of Building Facade  2 Traffic Lanes - 0.75 Square Feet x Street Frontage  4 or more Traffic Lanes - 1.5 Square Feet x Street Frontage  0.5 Square Feet per each Linear Foot of Building Facade  See #3 Spacing Requirements; Not > 300 Square Feet or < 15 Square Feet                       |                                               |  |
| [ ] Externally Illuminated [ 义] Internally Illuminated                                                                                                                                                                                                                                                                                                                                                                                                                  | [ ] Non-Illuminated                           |  |
| (1 - 5) Area of Proposed Sign:                                                                                                                                                                                                                                                                                                                                                                                                                                          |                                               |  |
| EXISTING SIGNAGE TYPE & SQUARE FOOTAGE:                                                                                                                                                                                                                                                                                                                                                                                                                                 | FOR OFFICE USE ONLY                           |  |
| Pole sign existing 100 sq. F                                                                                                                                                                                                                                                                                                                                                                                                                                            |                                               |  |
| BK wall sign 25 sq.1                                                                                                                                                                                                                                                                                                                                                                                                                                                    |                                               |  |
|                                                                                                                                                                                                                                                                                                                                                                                                                                                                         |                                               |  |
| MACEURY LETTERS 21 Sq.                                                                                                                                                                                                                                                                                                                                                                                                                                                  |                                               |  |
| Total Existing: 49 Sq. 1                                                                                                                                                                                                                                                                                                                                                                                                                                                | Ft. Total Allowed: Sq. Ft.                    |  |
| COMMENTS: Replacing the "Orange" Burger King letters with "Red" Burger King Letters, No change in the square footage of Signs                                                                                                                                                                                                                                                                                                                                           |                                               |  |
| NOTE: No sign may exceed 300 square feet. A separate sign clearance is required for each sign. Attach a sketch, to scale, of proposed and existing signage including types, dimensions and lettering. Attach a plot plan, to scale, showing: abutting streets, alleys, easements, driveways, encroachments, property lines, distances from existing buildings to proposed signs and required setbacks. A SEPARATE PERMIT FROM THE BUILDING DEPARTMENT IS ALSO REQUIRED. |                                               |  |
| I hereby attest that the information on this form and the attached sketches are true and accurate.  4-17-09  7  7  7  7  7  7  7  7  7  7  7  7  7                                                                                                                                                                                                                                                                                                                      |                                               |  |
| Applicant's Signature Date Planning Approval Date                                                                                                                                                                                                                                                                                                                                                                                                                       |                                               |  |
| (White: Planning) (Yellow: Neighborhood Services) (I                                                                                                                                                                                                                                                                                                                                                                                                                    | Pink: Building Permit) (Goldenrod: Applicant) |  |