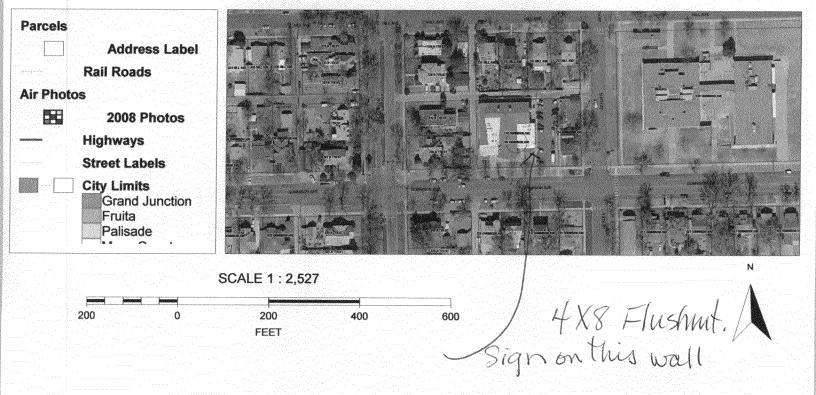

(White: Planning) (Yellow: Neighborhood Services) (Pink: Applicant) (The of Here, or grate similar 4x8'

Center for Janabandence

## City of Grand Junction GIS City Map ©