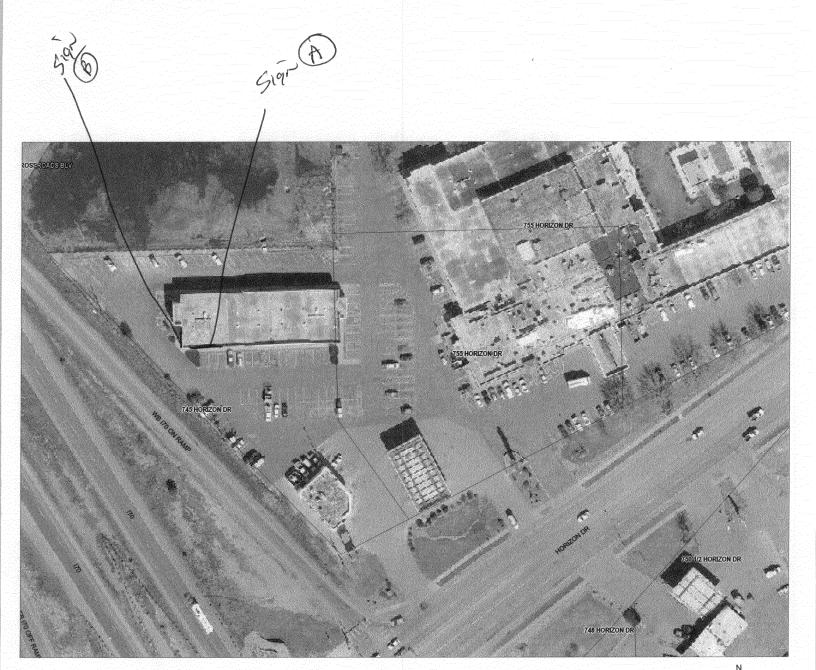

## Sign Clearance

For Signs that Require a Building Permit

| Bldg Permit No        |  |
|-----------------------|--|
| Date Submitted 3/9/09 |  |
| Fee \$ 25,00          |  |
| Zone/                 |  |

Public Works & Planning Department 250 North 5<sup>th</sup> Street, Grand Junction CO 81501 Tel: (970) 244-1430 FAX (970) 256-4031

| TAX SCHEDULE NO. 2701-36 BUSINESS NAME CIARUN STREET ADDRESS 745 HOVE PROPERTY OWNER WASKN OWNER ADDRESS FAME | LICENSE N ADDRESS                                                                                                                                                                                                             | 10. 2090742<br>395 Indian M.<br>JENO. 242-7446                                                                      |
|---------------------------------------------------------------------------------------------------------------|-------------------------------------------------------------------------------------------------------------------------------------------------------------------------------------------------------------------------------|---------------------------------------------------------------------------------------------------------------------|
| [X] 1. FLUSH WALL [ ] 2. ROOF [ ] 3. FREE-STANDING [ ] 4. PROJECTING [ ] 5. OFF-PREMISE                       | 2 Square Feet per Linear Foot of E<br>2 Square Feet per Linear Foot of E<br>2 Traffic Lanes - 0.75 Square Feet<br>4 or more Traffic Lanes - 1.5 Squa<br>0.5 Square Feet per each Linear Fo<br>See #3 Spacing Requirements; No | Building Facade<br>x Street Frontage<br>ure Feet x Street Frontage                                                  |
| [ ] Externally Illuminated                                                                                    | [X] Internally Illuminated                                                                                                                                                                                                    | [ ] Non-Illuminated                                                                                                 |
| (2 - 5) Height to Top of Sign:                                                                                | Square Feet                                                                                                 | Merizon .                                                                                                           |
| EXISTING SIGNAGE TYPE & SQUAR                                                                                 | RE FOOTAGE:                                                                                                                                                                                                                   | FOR OFFICE USE ONLY                                                                                                 |
| Wall Sign                                                                                                     | (6                                                                                                                                                                                                                            |                                                                                                                     |
|                                                                                                               | Sq. Ft.                                                                                                                                                                                                                       | Signage Allowed on Parcel for ROW:                                                                                  |
| Wall sign                                                                                                     | Sq. Ft.                                                                                                                                                                                                                       | 2x 229 Building 458 Sq. Ft.                                                                                         |
|                                                                                                               | Sq. Ft.                                                                                                                                                                                                                       | 7.5 $\times$ 90 Free-Standing 135 Sq. Ft.                                                                           |
| Total E                                                                                                       | Existing: 198 Sq. Ft.                                                                                                                                                                                                         | Total Allowed: 458 Sq. Ft.                                                                                          |
| COMMENTS: We are  NOTE: No sign may exceed 300 square for                                                     | Removing old                                                                                                                                                                                                                  | Letters & Testalling  ared for each sign. Attach a sketch, to scale, of proposed                                    |
| and existing signage including types, dimer                                                                   | nsions and lettering. Attach a plot pla<br>distances from existing buildings to                                                                                                                                               | in, to scale, showing: abutting streets, alleys, easements, proposed signs and required setbacks. <b>A SEPARATE</b> |
| I hereby attest that the information on this                                                                  | form and the attached sketches are true                                                                                                                                                                                       | Planning Approval  Date                                                                                             |
| Applicant's Signature                                                                                         | Date                                                                                                                                                                                                                          | Planning Approval Date                                                                                              |
| (White: Planning) (Yellow: N                                                                                  | Neighborhood Services) (Pink:                                                                                                                                                                                                 | Building Permit) (Goldenrod: Applicant)                                                                             |

## Sign Clearance

For Signs that Require a Building Permit

| Bldg Pe  | rmit l | No  |          |    | ,_  |   |
|----------|--------|-----|----------|----|-----|---|
| Date Su  | bmitt  | ed_ | 31       | 19 | 109 | ) |
| Fee \$ _ | 5      | 0   | <u>)</u> |    |     |   |
| Zone     | C      | /   |          |    |     | - |

Public Works & Planning Department 250 North 5<sup>th</sup> Street, Grand Junction CO 81501 Tel: (970) 244-1430 FAX (970) 256-4031

| TAX SCHEDULE NO. 2701-3 BUSINESS NAME CLARION STREET ADDRESS 745 Ho PROPERTY OWNER We Sten OWNER ADDRESS SAME                                        | izon<br>SHATES                                                                                                                                      | CONTRACTOR LICENSE NO ADDRESS TELEPHONE NO CONTACT PERS                             | 395 Fredita<br>242-744                               | igns<br>Rd                                      |
|------------------------------------------------------------------------------------------------------------------------------------------------------|-----------------------------------------------------------------------------------------------------------------------------------------------------|-------------------------------------------------------------------------------------|------------------------------------------------------|-------------------------------------------------|
| 1. FLUSH WALL   2. ROOF   3. FREE-STANDING   4. PROJECTING   5. OFF-PREMISE                                                                          | 2 Square Feet per Lin<br>2 Square Feet per Lin<br>2 Traffic Lanes - 0.75<br>4 or more Traffic Lan<br>0.5 Square Feet per ea<br>See #3 Spacing Requi | ear Foot of Buildi<br>Square Feet x Sti<br>es - 1.5 Square Fe<br>ach Linear Foot of | ng Facade<br>reet Frontage<br>ret x Street Frontage  | uare Feet                                       |
| [ ] Externally Illuminated                                                                                                                           | [X] Internally Illumi                                                                                                                               | nated                                                                               | [ ] Non-I                                            | lluminated                                      |
| (1 - 5) Area of Proposed Sign: (1,2,4) Building Façade: (1 - 4) Street Frontage: (2 - 5) Height to Top of Sign: (5) Distance to Nearest Existing (1) | Linear Feet Buildi<br>Linear Feet 490 Name<br>Feet Clear                                                                                            | ing Façade Directi<br>of Street:<br>ance to Grade:<br>Feet                          | 1                                                    | East West                                       |
| EXISTING SIGNAGE TYPE & SQUA                                                                                                                         | DE FOOTAGE:                                                                                                                                         |                                                                                     | FOR OFFIC                                            | E USE ONLY                                      |
| wall sign                                                                                                                                            | le0                                                                                                                                                 | _ Sq. Ft.                                                                           |                                                      |                                                 |
| Wall sign                                                                                                                                            | 138                                                                                                                                                 |                                                                                     | Signage Allowed on Parc                              |                                                 |
|                                                                                                                                                      |                                                                                                                                                     |                                                                                     | 20 x 2 Building                                      |                                                 |
| Table                                                                                                                                                | Existing: 198                                                                                                                                       |                                                                                     | 90 X 1.5 Free-Standing Total Allowed:                |                                                 |
| 1 Otal                                                                                                                                               | existing.                                                                                                                                           | _ Sq. Ft.                                                                           | Total Allowed.                                       | 735 Sq. Ft.                                     |
| COMMENTS: We are                                                                                                                                     | Removing                                                                                                                                            | old Su                                                                              | er letters                                           | 1                                               |
| Installing New                                                                                                                                       | ones                                                                                                                                                |                                                                                     |                                                      |                                                 |
| NOTE: No sign may exceed 300 square and existing signage including types, dim driveways, encroachments, property line PERMIT FROM THE BUILDING DE    | ensions and lettering. Att<br>s, distances from existing<br>PARTMENT IS ALSO                                                                        | ach a plot plan, to buildings to proper REQUIRED.                                   | scale, showing: abutting sosed signs and required so | streets, alleys, easements, etbacks. A SEPARATE |
| Applicant's Signature                                                                                                                                | 7-9-9<br>Date                                                                                                                                       | <u>C) /- //</u>                                                                     | nning Approval                                       |                                                 |
|                                                                                                                                                      | Neighborhood Services)                                                                                                                              |                                                                                     |                                                      | lenrod: Applicant)                              |