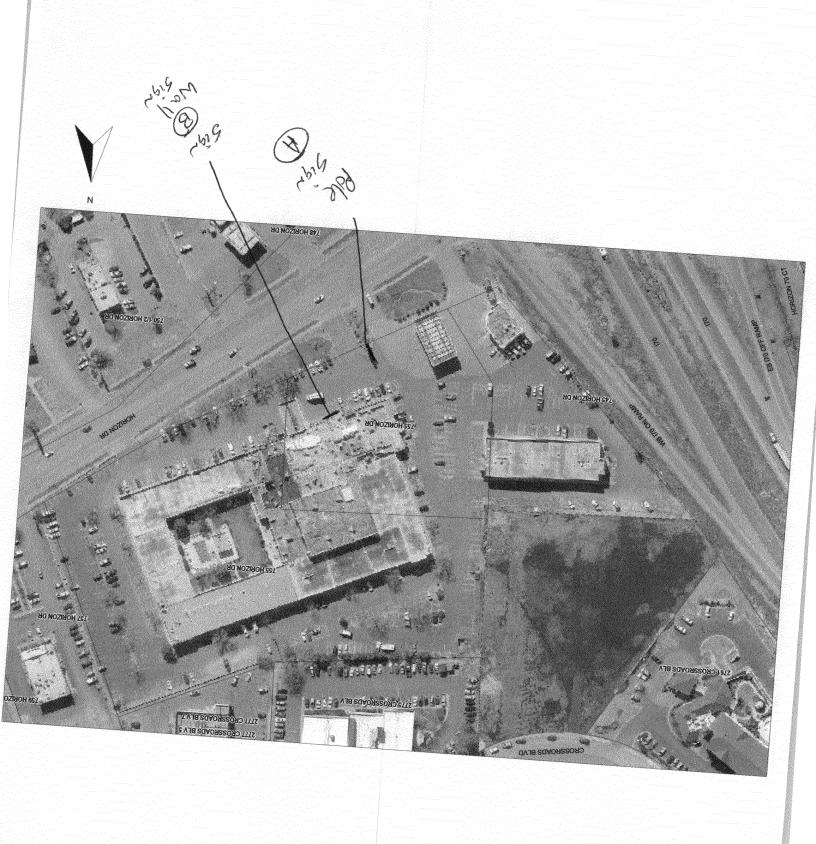

Public Works & Planning Department 250 North 5<sup>th</sup> Street, Grand Junction CO 81501 Tel: (970) 244-1430 FAX (970) 256-4031

| TAX SCHEDULE NO. 2701-36 BUSINESS NAME CLARION STREET ADDRESS 755 Ho PROPERTY OWNER WISKIN STORY OWNER ADDRESS SAME                                                                                                                                                                                                                                                                                                                                                                   | LICENSE NO ADDRESS _ TELEPHONI CONTACT P | D. 2090747<br>395 Fodian<br>ENO. 242-7446<br>PERSON Novin                             |  |  |
|---------------------------------------------------------------------------------------------------------------------------------------------------------------------------------------------------------------------------------------------------------------------------------------------------------------------------------------------------------------------------------------------------------------------------------------------------------------------------------------|------------------------------------------|---------------------------------------------------------------------------------------|--|--|
| [ ] 1. FLUSH WALL2 Square Feet per Linear Foot of Building Facade[ ] 2. ROOF2 Square Feet per Linear Foot of Building Facade[ ] 3. FREE-STANDING2 Traffic Lanes - 0.75 Square Feet x Street Frontage[ ] 4. PROJECTING4 or more Traffic Lanes - 1.5 Square Feet x Street Frontage[ ] 5. OFF-PREMISE0.5 Square Feet per each Linear Foot of Building Facade[ ] 5. OFF-PREMISESee #3 Spacing Requirements; Not > 300 Square Feet or < 15 Square Feet                                     |                                          |                                                                                       |  |  |
| [ ] Externally Illuminated                                                                                                                                                                                                                                                                                                                                                                                                                                                            | [X] Internally Illuminated               | [ ] Non-Illuminated                                                                   |  |  |
| (1 - 5) Area of Proposed Sign: 213 Square Feet (1,2,4) Building Façade: 45 Linear Feet Building Façade Direction: North South East West (1 - 4) Street Frontage: 110 Feet Name of Street: 40 Portion Feet (2 - 5) Height to Top of Sign: 40 Feet Clearance to Grade: 28 Feet (5) Distance to Nearest Existing Off-Premise Sign: Feet                                                                                                                                                  |                                          |                                                                                       |  |  |
| EXISTING SIGNAGE TYPE & SQUAR                                                                                                                                                                                                                                                                                                                                                                                                                                                         | RE FOOTAGE:                              | FOR OFFICE USE ONLY                                                                   |  |  |
| Pale sian                                                                                                                                                                                                                                                                                                                                                                                                                                                                             |                                          | Signage Allowed on Parcel for ROW:                                                    |  |  |
| Pale Sign                                                                                                                                                                                                                                                                                                                                                                                                                                                                             |                                          | 020                                                                                   |  |  |
| WALL Sign                                                                                                                                                                                                                                                                                                                                                                                                                                                                             | Sq. Ft.                                  | $2x$ 465 Building $930$ Sq. Ft. 1.5 $\times$ 7/7 Free-Standing $1075$ , $105$ Sq. Ft. |  |  |
| Total E                                                                                                                                                                                                                                                                                                                                                                                                                                                                               | 22.1                                     | Total Allowed: <b>1075.5</b> Sq. Ft.                                                  |  |  |
| comments: We are changing faces DNY IN Pole 1031.5                                                                                                                                                                                                                                                                                                                                                                                                                                    |                                          |                                                                                       |  |  |
| <b>NOTE:</b> No sign may exceed 300 square feet. A separate sign clearance is required for each sign. Attach a sketch, to scale, of proposed and existing signage including types, dimensions and lettering. Attach a plot plan, to scale, showing: abutting streets, alleys, easements, driveways, encroachments, property lines, distances from existing buildings to proposed signs and required setbacks. <b>A SEPARATE PERMIT FROM THE BUILDING DEPARTMENT IS ALSO REQUIRED.</b> |                                          |                                                                                       |  |  |
| I hereby attest that the information on this form and the attached sketches are true and accurate.  3-9-9                                                                                                                                                                                                                                                                                                                                                                             |                                          |                                                                                       |  |  |
| ••                                                                                                                                                                                                                                                                                                                                                                                                                                                                                    |                                          | Building Permit) (Goldenrod: Applicant)                                               |  |  |

| Bldg Permit No        |  |
|-----------------------|--|
| Date Submitted 3-9-09 |  |
| Fee \$ <u>5,80</u>    |  |
| Zone <u>C - /</u>     |  |
|                       |  |

| TAX SCHEDULE NO. 2701-3 BUSINESS NAME CLARION STREET ADDRESS 755 PROPERTY OWNER Wesk N OWNER ADDRESS 54Me                                                                                                                                                                                                                                                                                                                                                                                                                                    | Horizon dr. Address                                                                                                                          | NO. 2090742<br>395 Fudian Rd<br>NE NO. 242-7446                                                                                                                                |  |  |
|----------------------------------------------------------------------------------------------------------------------------------------------------------------------------------------------------------------------------------------------------------------------------------------------------------------------------------------------------------------------------------------------------------------------------------------------------------------------------------------------------------------------------------------------|----------------------------------------------------------------------------------------------------------------------------------------------|--------------------------------------------------------------------------------------------------------------------------------------------------------------------------------|--|--|
| N       1. FLUSH WALL       2 Square Feet per Linear Foot of Building Facade         [ ] 2. ROOF       2 Square Feet per Linear Foot of Building Facade         [ ] 3. FREE-STANDING       2 Traffic Lanes - 0.75 Square Feet x Street Frontage         [ ] 4. PROJECTING       4 or more Traffic Lanes - 1.5 Square Feet x Street Frontage         [ ] 5. OFF-PREMISE       0.5 Square Feet per each Linear Foot of Building Facade         [ ] 5. OFF-PREMISE       See #3 Spacing Requirements; Not > 300 Square Feet or < 15 Square Feet |                                                                                                                                              |                                                                                                                                                                                |  |  |
| [ ] Externally Illuminated                                                                                                                                                                                                                                                                                                                                                                                                                                                                                                                   | [X] Internally Illuminated                                                                                                                   | Non-Illuminated                                                                                                                                                                |  |  |
| (1 - 5) Area of Proposed Sign: Square Feet (1,2,4) Building Façade: Linear Feet Building Façade Direction: North South East West (1 - 4) Street Frontage: Linear Feet Name of Street: drive (2 - 5) Height to Top of Sign: Feet Clearance to Grade: Feet (5) Distance to Nearest Existing Off-Premise Sign: Feet                                                                                                                                                                                                                             |                                                                                                                                              |                                                                                                                                                                                |  |  |
| EXISTING SIGNAGE TYPE & SQUE  FREE Standing  11 11  To                                                                                                                                                                                                                                                                                                                                                                                                                                                                                       | UARE FOOTAGE:         2/3       Sq. Ft.         32       Sq. Ft.         Sq. Ft.       Sq. Ft.         tal Existing:       245       Sq. Ft. | FOR OFFICE USE ONLY  Signage Allowed on Parcel for ROW: $2 \times 465$ Building $930$ Sq. Ft. $1.5 \times 7/7$ Free-Standing $1075.5$ Sq. Ft.  Total Allowed: $1075.5$ Sq. Ft. |  |  |
| COMMENTS: we are changing faces in wall sign 30.50                                                                                                                                                                                                                                                                                                                                                                                                                                                                                           |                                                                                                                                              |                                                                                                                                                                                |  |  |
| <b>NOTE:</b> No sign may exceed 300 square feet. A separate sign clearance is required for each sign. Attach a sketch, to scale, of proposed and existing signage including types, dimensions and lettering. Attach a plot plan, to scale, showing: abutting streets, alleys, easements, driveways, encroachments, property lines, distances from existing buildings to proposed signs and required setbacks. <b>A SEPARATE PERMIT FROM THE BUILDING DEPARTMENT IS ALSO REQUIRED.</b>                                                        |                                                                                                                                              |                                                                                                                                                                                |  |  |
| I hereby attest that the information on this form and the attached sketches are true and accurate.  Marking Durke 3-9-09  Applicant's Signature Date Planning Approval Date                                                                                                                                                                                                                                                                                                                                                                  |                                                                                                                                              |                                                                                                                                                                                |  |  |
| (White: Planning) (Yello                                                                                                                                                                                                                                                                                                                                                                                                                                                                                                                     | w: Neighborhood Services) (Pink:                                                                                                             | Building Permit) (Goldenrod: Applicant)                                                                                                                                        |  |  |