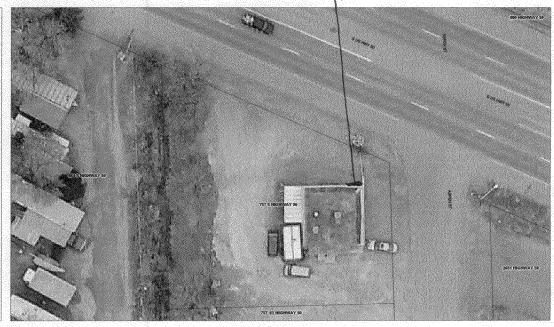

## City of Grand Junction GIS Master Map ©

LOCASION FOR 4X8 LIGHTEN SIGN Existing CHEINGS.