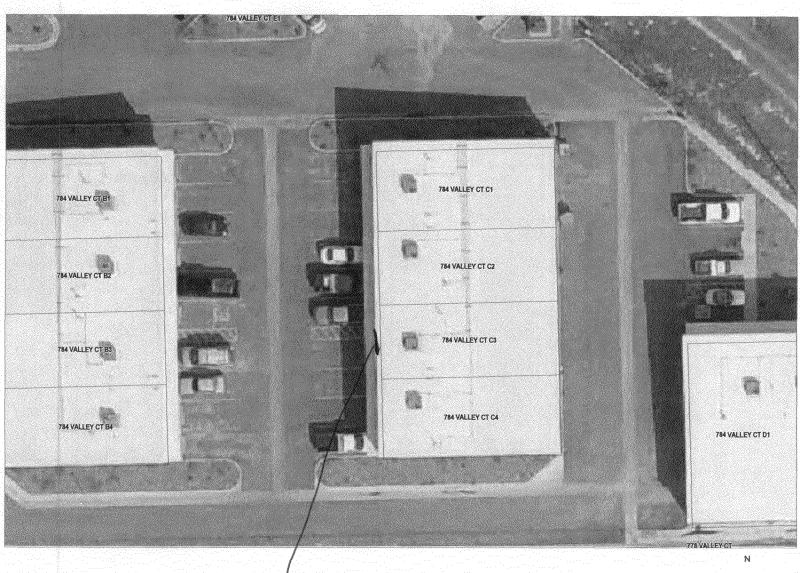

Public Works & Planning Department 250 North 5<sup>th</sup> Street, Grand Junction CO 81501 Tel: (970) 244-1430 FAX (970) 256-4031

| BUSINESS NAME  STREET ADDRESS 784 Valley C+#C3 ADDR  PROPERTY OWNER Woods 1992 Decedents TELE                                                                                                                                                                                                                                                                                                                                                                                                                                                                                                                                                                                                                                                                                                                                                                                                                                                                                                                                                                                                                                                                                                                                                                                                                                                                                                                                                                                                                                                                                                                                                                                                                                                                                                                                                                                                                                                                                                                                                                                                                                  | PRACTOR PRIMITY SIGNS & NEW ISE NO. 2090747  PESS 395 India Rd  PHONE NO. 742-7446  ACT PERSON MARTIN |  |
|--------------------------------------------------------------------------------------------------------------------------------------------------------------------------------------------------------------------------------------------------------------------------------------------------------------------------------------------------------------------------------------------------------------------------------------------------------------------------------------------------------------------------------------------------------------------------------------------------------------------------------------------------------------------------------------------------------------------------------------------------------------------------------------------------------------------------------------------------------------------------------------------------------------------------------------------------------------------------------------------------------------------------------------------------------------------------------------------------------------------------------------------------------------------------------------------------------------------------------------------------------------------------------------------------------------------------------------------------------------------------------------------------------------------------------------------------------------------------------------------------------------------------------------------------------------------------------------------------------------------------------------------------------------------------------------------------------------------------------------------------------------------------------------------------------------------------------------------------------------------------------------------------------------------------------------------------------------------------------------------------------------------------------------------------------------------------------------------------------------------------------|-------------------------------------------------------------------------------------------------------|--|
| 1. FLUSH WALL   2 Square Feet per Linear Foot of Building Facade   2 Square Feet per Linear Foot of Building Facade   2 Square Feet per Linear Foot of Building Facade   2 Traffic Lanes - 0.75 Square Feet x Street Frontage   4 or more Traffic Lanes - 1.5 Square Feet x Street Frontage   0.5 Square Feet per each Linear Foot of Building Facade   0.5 Square Feet per each Linear Foot of Building Facade   See #3 Spacing Requirements; Not > 300 Square Feet or < 15 Square Feet                                                                                                                                                                                                                                                                                                                                                                                                                                                                                                                                                                                                                                                                                                                                                                                                                                                                                                                                                                                                                                                                                                                                                                                                                                                                                                                                                                                                                                                                                                                                                                                                                                       |                                                                                                       |  |
| [ ] Externally Illuminated [ ] Internally Illuminated                                                                                                                                                                                                                                                                                                                                                                                                                                                                                                                                                                                                                                                                                                                                                                                                                                                                                                                                                                                                                                                                                                                                                                                                                                                                                                                                                                                                                                                                                                                                                                                                                                                                                                                                                                                                                                                                                                                                                                                                                                                                          | lX Non-Illuminated                                                                                    |  |
| (1 - 5) Area of Proposed Sign: 36 Square Feet (1,2,4) Building Façade: 24 Linear Feet Building Façade Direction: North South East (1 - 4) Street Frontage: Linear Feet Name of Street: Factorial Feet (2 - 5) Height to Top of Sign: Feet Clearance to Grade: Feet (5) Distance to Nearest Existing Off-Premise Sign: Feet                                                                                                                                                                                                                                                                                                                                                                                                                                                                                                                                                                                                                                                                                                                                                                                                                                                                                                                                                                                                                                                                                                                                                                                                                                                                                                                                                                                                                                                                                                                                                                                                                                                                                                                                                                                                     |                                                                                                       |  |
| EXISTING SIGNAGE TYPE & SQUARE FOOTAGE:                                                                                                                                                                                                                                                                                                                                                                                                                                                                                                                                                                                                                                                                                                                                                                                                                                                                                                                                                                                                                                                                                                                                                                                                                                                                                                                                                                                                                                                                                                                                                                                                                                                                                                                                                                                                                                                                                                                                                                                                                                                                                        | FOR OFFICE USE ONLY                                                                                   |  |
| Sq. I                                                                                                                                                                                                                                                                                                                                                                                                                                                                                                                                                                                                                                                                                                                                                                                                                                                                                                                                                                                                                                                                                                                                                                                                                                                                                                                                                                                                                                                                                                                                                                                                                                                                                                                                                                                                                                                                                                                                                                                                                                                                                                                          | St. Signage Allowed on Parcel for ROW:                                                                |  |
| Sq.                                                                                                                                                                                                                                                                                                                                                                                                                                                                                                                                                                                                                                                                                                                                                                                                                                                                                                                                                                                                                                                                                                                                                                                                                                                                                                                                                                                                                                                                                                                                                                                                                                                                                                                                                                                                                                                                                                                                                                                                                                                                                                                            | Ft. Building 48 Sq. Ft.                                                                               |  |
| Sq.                                                                                                                                                                                                                                                                                                                                                                                                                                                                                                                                                                                                                                                                                                                                                                                                                                                                                                                                                                                                                                                                                                                                                                                                                                                                                                                                                                                                                                                                                                                                                                                                                                                                                                                                                                                                                                                                                                                                                                                                                                                                                                                            |                                                                                                       |  |
| Total Existing: Sq.                                                                                                                                                                                                                                                                                                                                                                                                                                                                                                                                                                                                                                                                                                                                                                                                                                                                                                                                                                                                                                                                                                                                                                                                                                                                                                                                                                                                                                                                                                                                                                                                                                                                                                                                                                                                                                                                                                                                                                                                                                                                                                            | Ft. Total Allowed: 48 Sq. Ft.                                                                         |  |
| COMMENTS: A Separate sign clearance is required for each sign. Attach a sketch, to scale, of proposed and existing signage including types, dimensions and lettering. Attach a plot plan, to scale, showing: abutting streets, alleys, easements, driveways, encroachments, property lines, distances from existing buildings to proposed signs and required setbacks. A SEPARATE                                                                                                                                                                                                                                                                                                                                                                                                                                                                                                                                                                                                                                                                                                                                                                                                                                                                                                                                                                                                                                                                                                                                                                                                                                                                                                                                                                                                                                                                                                                                                                                                                                                                                                                                              |                                                                                                       |  |
| PERMIT FROM THE BUILDING DEPARTMENT IS ALSO REQUIRED.                                                                                                                                                                                                                                                                                                                                                                                                                                                                                                                                                                                                                                                                                                                                                                                                                                                                                                                                                                                                                                                                                                                                                                                                                                                                                                                                                                                                                                                                                                                                                                                                                                                                                                                                                                                                                                                                                                                                                                                                                                                                          |                                                                                                       |  |
| I hereby at lest that the information on this form and the attached sketches are true and accurate.    Applicant's Signature   Date   Planning Approval   Date   Da |                                                                                                       |  |
| (White: Planning) (Yellow: Neighborhood Services) (1                                                                                                                                                                                                                                                                                                                                                                                                                                                                                                                                                                                                                                                                                                                                                                                                                                                                                                                                                                                                                                                                                                                                                                                                                                                                                                                                                                                                                                                                                                                                                                                                                                                                                                                                                                                                                                                                                                                                                                                                                                                                           | Pink: Building Permit) (Goldenrod: Applicant)                                                         |  |