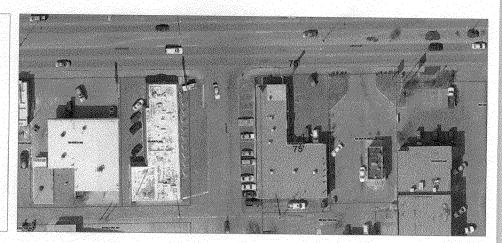

eet. A separate sign permit is required for each sign. Attach a sketch, to scale, of proposed and existing signage including types, dimensions and lettering. Attach a plot plan, to scale, showing: abutting streets, alleys, easements, driveways, encroachments, property lines, distances from existing buildings to proposed signs and required setbacks. Roof signs shall be manufactured such that no guy wires, braces or supports shall be visible. |                                                                                                                                     |  |

(White: Planning) (Yellow: Neighborhood Services) (Pink: Applicant)

I hereby attest that the information on this form and the attached sketches are true and accurate.

## City of Grand Junction GIS Zoning Map ©











3' 18 Single S Tisting Sign