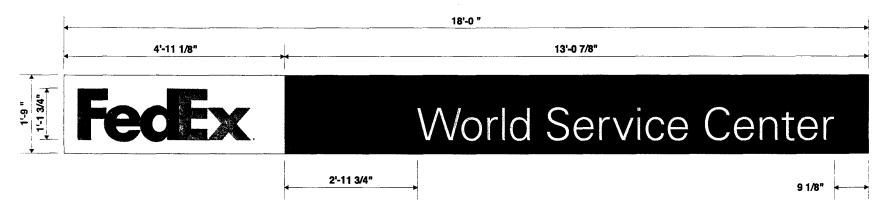

### **FRONT ELEVATION**

TOTAL AMPS = 5.00 AMPS
(1) 20 AMP CIRCUIT
120 VOLT

VINYL COPY

PURPLE ...... 3M VINYL # VT - 4135 ORANGE ...... 3M VINYL # VT - 3857

1/2" ALUMINUM NUT WELDED INSIDE TOP FOR PICK UP. 10" 2" FLAT RETAINER .150 FLAT LEXAN SIGN FACE W/ 1ST SURFACE VINYL FASCIA INTERNALLY ILLUMINATED W/FLUORESCENT TUBES IN TOMBSTONE SOCKETS 3/8" ALUM. ALL THREAD WITH HARDWARE (DOUBLE FLAT WASHER, LOCK WASHER AND NUT MOUNTED DIRECTLY TO WALL. (4) 120 VOLT BALLAST WELDED TO BACK FOR ALL THREAD INSERTION