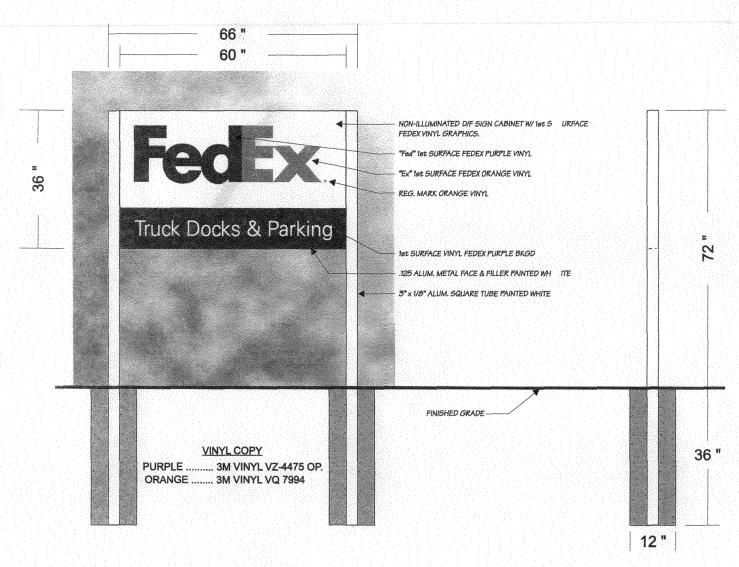

#### SIDE ELEVATION

|              | PREPARED BY                           | PROJECT MANAGER                         | DATE      | PREPARED FOR | LOCATION            | STORE NUMBER / CODE |
|--------------|---------------------------------------|-----------------------------------------|-----------|--------------|---------------------|---------------------|
| 9000000      |                                       | TIM WALKER                              | 4.15.09   |              |                     |                     |
|              | velocity <sub>Inc.</sub>              | V ( ) ( ) ( ) ( ) ( ) ( ) ( ) ( ) ( ) ( | SCALE     |              |                     |                     |
|              | o o o o o o o o o o o o o o o o o o o | PHONE                                   | 1/2" = 1' |              | DRAWING NAME        | APPROVED            |
| And a second | [1] · 图 【 直隐数基础图                      | 662.449.4026 x 25                       | PAGE      |              | D 411 E TRUCK DOCKS |                     |
| -            | Branding for Business.                |                                         | 1 OF 1    |              | & PARKING           |                     |