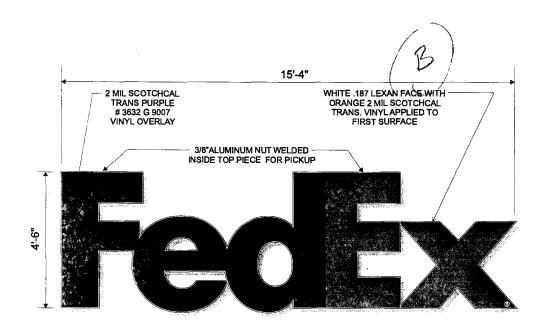

-----------------------------------|
| velocity <sub>inc.</sub> | TIM WALKER        | SCALE           |              |                      |                   | use in connection with the project being<br>planned for you by Velocity, inc., it is not<br>to be shown to anyone outside your |
| VC 10C/Ly Inc.           | PHONE             | 3/4" = 1'       | recex        | DRAWING NAME         | APPROVED          | organization, nor is it to be used,<br>reproduced, copied or exhibited in any<br>fashion whatsoever. All or parts of this      |
| Branding for Business.   | 662.449.4026 x 25 | 2 OF 3          |              | FedEx Grand Junction |                   | design (with exception to registered<br>trademarks) remain the property of<br>Velocity, Inc.                                   |



#### **FRONT VIEW SELF-CONTAINED CHANNEL LETTERS**



# SIDE VIEW SELF-CONTAINED CHANNEL LETTER SCALE: N.T.S.

TOTAL AMPS = 15 AMPS (1) 20 AMP CIRCUIT 120 VOLT

| PREPARED BY              | PROJECT MANAGER   | DATE      | PREPARED FOR | LOCATION             | STORE NUMBER/CODE | This is an original unpublished drawing                                                 |
|--------------------------|-------------------|-----------|--------------|----------------------|-------------------|-----------------------------------------------------------------------------------------|
|                          |                   | 4.14.09   |              |                      |                   | created by Velocity, Inc. for your personal<br>use in connection with the project being |
| velocity