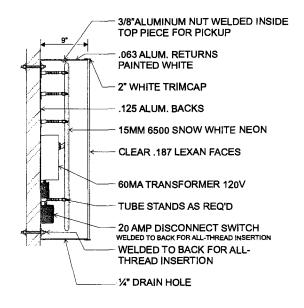

# SIDE VIEW SELF-CONTAINED CHANNEL LETTER SCALE: N.T.S.

TOTAL AMPS = 15 AMPS (1) 20 AMP CIRCUIT 120 VOLT

| PREPARED BY              | PROJECT MANAGER   | DATE      | PREPARED FOR | LOCATION             | STORE NUMBER/CODE | This is an original unpublished drawing                                                 |
|--------------------------|-------------------|-----------|--------------|----------------------|-------------------|-----------------------------------------------------------------------------------------|
|                          |                   | 4.14.09   |              |                      |                   | created by Velocity, Inc. for your personal<br>use in connection with the project being |
| velocity <sub>inc.</sub> | TIM WALKER        | SCALE     | (A)          |                      |                   | planned for you by Velocity, inc It is not<br>to be shown to anyone outside your        |
| VETOCILY Inc.            | PHONE             | 1/2" = 1' |              | DRAWING NAME         | APPROVED          | organization, nor is it to be used,<br>reproduced, copied or exhibited in any           |
|                          |                   | PAGE      |              |                      |                   | fashion whatsoever. All or parts of this design (with exception to registered           |
| Branding for Business.   | 662.449.4026 x 25 | 3 OF 3    |              | FedEx Grand Junction |                   | trademarks) remain the property of<br>Velocity, Inc.                                    |