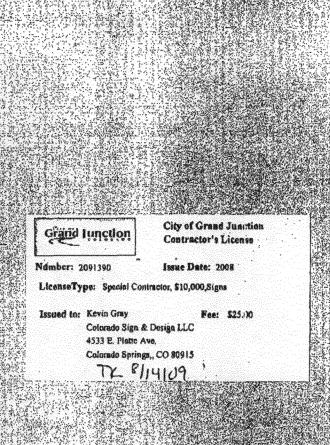

Public Works & Planning Department 250 North 5<sup>th</sup> Street, Grand Junction CO 81501 Tel: (970) 244-1430 FAX (970) 256-4031

| 10. (010) 237-1400 1 AA (010) 230-1031                                                                                                                                                                                                                                                                                                                                                                                                                                                |                                          | Colorado Sign & Desi                                                                                       | ign, LLC                |  |  |  |  |
|---------------------------------------------------------------------------------------------------------------------------------------------------------------------------------------------------------------------------------------------------------------------------------------------------------------------------------------------------------------------------------------------------------------------------------------------------------------------------------------|------------------------------------------|------------------------------------------------------------------------------------------------------------|-------------------------|--|--|--|--|
| TAX SCHEDULE NO. 2701-254-14-00 BUSINESS NAME FEO EX Express STREET ADDRESS 826 Justice C4. PROPERTY OWNER FED EX OWNER ADDRESS 826 Justice C4.                                                                                                                                                                                                                                                                                                                                       | CONTRACTO LICENSE NO ADDRESS 6 TELEPHONE | dba<br>DR Empire Signs<br>New license - Have<br>1830 Frazier Lu Cy<br>NO. 719-591-7878<br>ERSON Heuin Gray | 2091390<br>not review # |  |  |  |  |
| [ ] 2. ROOF 2 Square Feet p [ ] 3. FREE-STANDING 2 Traffic Lanes 4 or more Traffi [ ] 4. PROJECTING 0.5 Square Feet                                                                                                                                                                                                                                                                                                                                                                   | per each Linear Foo                      | ilding Facade<br>Street Frontage<br>Feet x Street Frontage                                                 | e Feet                  |  |  |  |  |
| [ ] Externally Illuminated [ U Internally                                                                                                                                                                                                                                                                                                                                                                                                                                             | Illuminated                              | [ ] Non-Illum                                                                                              | inated                  |  |  |  |  |
| (1 - 4) Street Frontage:Linear Feet                                                                                                                                                                                                                                                                                                                                                                                                                                                   | Name of Street: Clearance to Grade:      |                                                                                                            | ast West                |  |  |  |  |
| EXISTING SIGNAGE TYPE & SQUARE FOOTAGE:                                                                                                                                                                                                                                                                                                                                                                                                                                               |                                          | FOR OFFICE US                                                                                              | SE ONLY                 |  |  |  |  |
|                                                                                                                                                                                                                                                                                                                                                                                                                                                                                       | Sq. Ft.                                  | Signage Allowed on Parcel fo                                                                               | or ROW:                 |  |  |  |  |
|                                                                                                                                                                                                                                                                                                                                                                                                                                                                                       | Sq. Ft.                                  | Building                                                                                                   | Sq. Ft.                 |  |  |  |  |
|                                                                                                                                                                                                                                                                                                                                                                                                                                                                                       | Sq. Ft.                                  | Free-Standing                                                                                              | Sq. Ft.                 |  |  |  |  |
| Total Existing:                                                                                                                                                                                                                                                                                                                                                                                                                                                                       | Sq. Ft.                                  | Total Allowed:                                                                                             | Sq. Ft.                 |  |  |  |  |
| COMMENTS: per plan c                                                                                                                                                                                                                                                                                                                                                                                                                                                                  | uf-2008                                  | `-38D                                                                                                      |                         |  |  |  |  |
| <b>NOTE:</b> No sign may exceed 300 square feet. A separate sign clearance is required for each sign. Attach a sketch, to scale, of proposed and existing signage including types, dimensions and lettering. Attach a plot plan, to scale, showing: abutting streets, alleys, easements, driveways, encroachments, property lines, distances from existing buildings to proposed signs and required setbacks. <b>A SEPARATE PERMIT FROM THE BUILDING DEPARTMENT IS ALSO REQUIRED.</b> |                                          |                                                                                                            |                         |  |  |  |  |
| I hereby attest that the information on this form and the attack                                                                                                                                                                                                                                                                                                                                                                                                                      | 19 Oly                                   | PatOlings                                                                                                  | 9/9/09                  |  |  |  |  |
| (White: Planning) (Yellow: Neighborhood Ser                                                                                                                                                                                                                                                                                                                                                                                                                                           |                                          | Planning Approval (/<br>uilding Permit) (Goldenro                                                          | Date                    |  |  |  |  |
| (**IIIC. I Iaminig) (I CHOW. I\CIGHUUI HOOU SEI                                                                                                                                                                                                                                                                                                                                                                                                                                       | vicesj (FIIIK. D                         | ининд г стин) — (Сошені                                                                                    | od: Applicant)          |  |  |  |  |