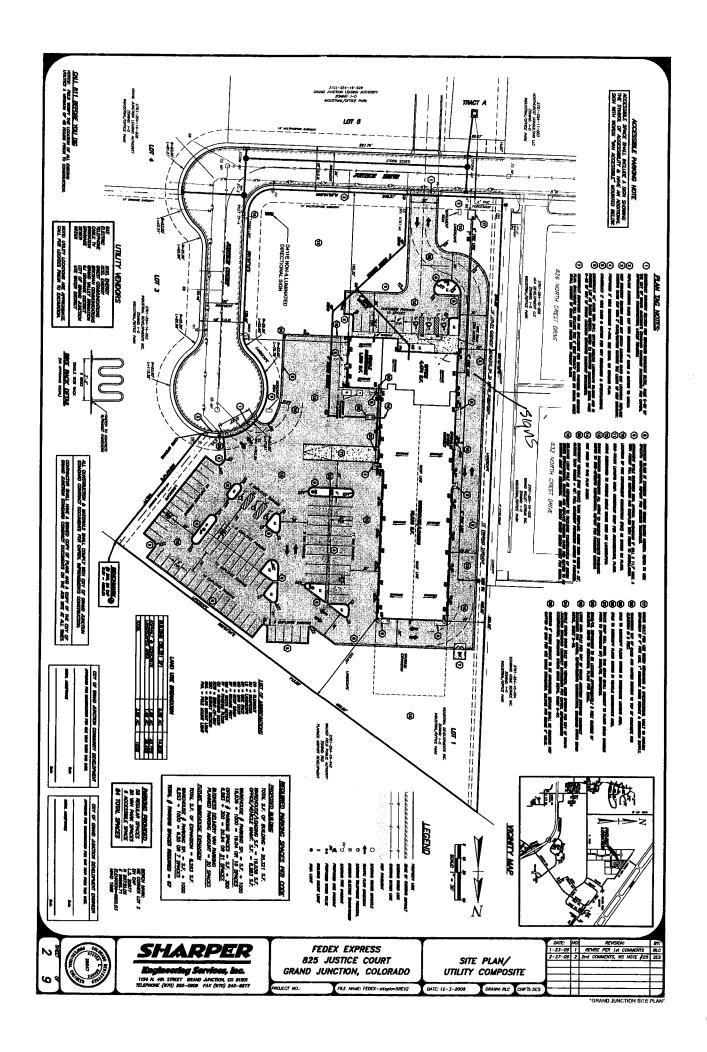

Public Works & Planning Department 250 North 5<sup>th</sup> Street, Grand Junction CO 81501 Tel: (970) 244-1430 FAX (970) 256-4031

| 10. (010) 237-1400 1 AA (010) 230-1031                                                                                                                                                                                                                                                                                                                                                                                                                                                |                                          | Colorado Sign & Desi                                                                                       | ign, LLC                |  |  |  |  |
|---------------------------------------------------------------------------------------------------------------------------------------------------------------------------------------------------------------------------------------------------------------------------------------------------------------------------------------------------------------------------------------------------------------------------------------------------------------------------------------|------------------------------------------|------------------------------------------------------------------------------------------------------------|-------------------------|--|--|--|--|
| TAX SCHEDULE NO. 2701-254-14-00 BUSINESS NAME FEO EX Express STREET ADDRESS 826 Justice C4. PROPERTY OWNER FED EX OWNER ADDRESS 826 Justice C4.                                                                                                                                                                                                                                                                                                                                       | CONTRACTO LICENSE NO ADDRESS 6 TELEPHONE | dba<br>DR Empire Signs<br>New license - Have<br>1830 Frazier Lu Cy<br>NO. 719-591-7878<br>ERSON Heuin Gray | 2091390<br>not review # |  |  |  |  |
| [ ] 2. ROOF 2 Square Feet p [ ] 3. FREE-STANDING 2 Traffic Lanes 4 or more Traffi [ ] 4. PROJECTING 0.5 Square Feet                                                                                                                                                                                                                                                                                                                                                                   | per each Linear Foo                      | ilding Facade<br>Street Frontage<br>Feet x Street Frontage                                                 | e Feet                  |  |  |  |  |
| [ ] Externally Illuminated [ U Internally                                                                                                                                                                                                                                                                                                                                                                                                                                             | Illuminated                              | [ ] Non-Illum                                                                                              | inated                  |  |  |  |  |
| (1 - 4) Street Frontage:Linear Feet                                                                                                                                                                                                                                                                                                                                                                                                                                                   | Name of Street: Clearance to Grade:      |                                                                                                            | ast West                |  |  |  |  |
| EXISTING SIGNAGE TYPE & SQUARE FOOTAGE:                                                                                                                                                                                                                                                                                                                                                                                                                                               |                                          | FOR OFFICE US                                                                                              | SE ONLY                 |  |  |  |  |
|                                                                                                                                                                                                                                                                                                                                                                                                                                                                                       | Sq. Ft.                                  | Signage Allowed on Parcel fo                                                                               | or ROW:                 |  |  |  |  |
|                                                                                                                                                                                                                                                                                                                                                                                                                                                                                       | Sq. Ft.                                  | Building                                                                                                   | Sq. Ft.                 |  |  |  |  |
|                                                                                                                                                                                                                                                                                                                                                                                                                                                                                       | Sq. Ft.                                  | Free-Standing                                                                                              | Sq. Ft.                 |  |  |  |  |
| Total Existing:                                                                                                                                                                                                                                                                                                                                                                                                                                                                       | Sq. Ft.                                  | Total Allowed:                                                                                             | Sq. Ft.                 |  |  |  |  |
| COMMENTS: per plan c                                                                                                                                                                                                                                                                                                                                                                                                                                                                  | uf-2008                                  | `-38D                                                                                                      |                         |  |  |  |  |
| <b>NOTE:</b> No sign may exceed 300 square feet. A separate sign clearance is required for each sign. Attach a sketch, to scale, of proposed and existing signage including types, dimensions and lettering. Attach a plot plan, to scale, showing: abutting streets, alleys, easements, driveways, encroachments, property lines, distances from existing buildings to proposed signs and required setbacks. <b>A SEPARATE PERMIT FROM THE BUILDING DEPARTMENT IS ALSO REQUIRED.</b> |                                          |                                                                                                            |                         |  |  |  |  |
| I hereby attest that the information on this form and the attack                                                                                                                                                                                                                                                                                                                                                                                                                      | 19 Oly                                   | PatOlings                                                                                                  | 9/9/09                  |  |  |  |  |
| (White: Planning) (Yellow: Neighborhood Ser                                                                                                                                                                                                                                                                                                                                                                                                                                           |                                          | Planning Approval (/<br>uilding Permit) (Goldenro                                                          | Date                    |  |  |  |  |
| (**IIIC. I Iaminig) (I CHOW. I\CIGHUUI HOOU SEI                                                                                                                                                                                                                                                                                                                                                                                                                                       | vicesj (FIIIK. D                         | ининд г стин) — (Сошені                                                                                    | od: Applicant)          |  |  |  |  |