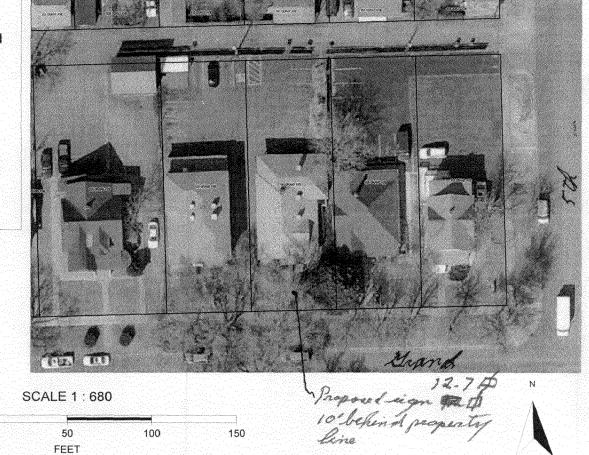

a plot plan, to scale, showing: abutting streets, alleys, easements, driveways, encroachments, property lines, distances from existing buildings to proposed signs and required setbacks. Roof signs shall be manufactured such that no guy wires, braces or supports shall be visible.

I hereby attest that the information on this form and the attached sketches are true and accurate.

Lany L Bowler 3-17-09 Pat Dent Applicant's Signature Planning Approval Date Date

(White: Planning)

(Yellow: Neighborhood Services)

(Pink: Applicant)

Sauf Reared

,sh

Lips 45" High

\$ 6.9 yziy ...St zuol ...g.g uzis dol



"14 😹 (nyis mottod to mottod ot)

(bebeen timteq oN - ngiz zzetbbA) uzian "LL "zno! "OL'E zi nziz mottod

60/21/8 Will of bettimdue ano lenit

## City of Grand Junction GIS City Map ©



50



Triad FAP 844 Grandare

0

1