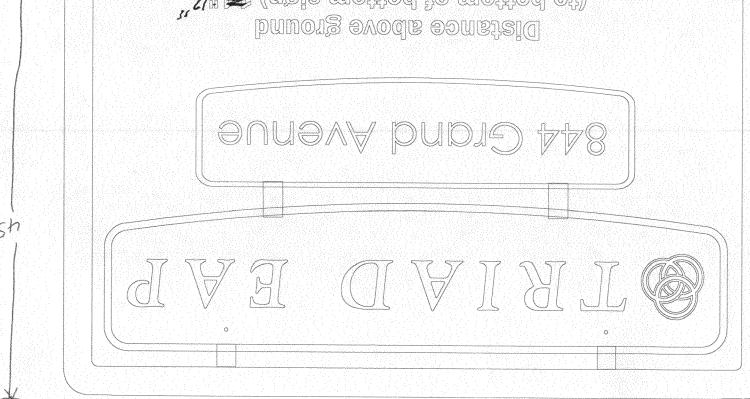

sign may exceed 300 square feet. A separate sign permit is required for each sign. Attach a sketch, to scale, of proposed and existing signage including types, dimensions and lettering. Attach a plot plan, to scale, showing: abutting streets, alleys, easements, driveways, encroachments, property lines, distances from existing buildings to proposed signs and required setbacks. Roof signs shall be manufactured such that no guy wires, braces or supports shall be visible.

I hereby attest that the information on this form and the attached sketches are true and accurate.

Lany L Bowler 3-17-09 Pat Dent Applicant's Signature Planning Approval Date Date

(White: Planning)

(Yellow: Neighborhood Services)

(Pink: Applicant)

Sauf Reared

,sh

Lips 45" High

\$ 6.9 yziy ...St zuol ...g.g uzis dol



"14 😹 (nyis mottod to mottod ot)

(bebeen timteq oN - ngiz zzetbbA) uzian "LL "zno! "OL'E zi nziz mottod

60/21/8 Will of bettimdue ano lenit

## City of Grand Junction GIS City Map ©



50



Triad FAP 844 Grandare

0

1