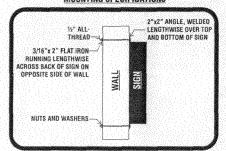

# SOFA MART MOUNTING SPECIFICATIONS W\* ALLTHREAD 3/16"x 2" FLAT IRON RUNNING LENGTHWISE ACROSS BACK OF SIGN ON OPPOSITE SIDE OF WALL NUTS AND WASHERS

#### **MOUNTING SPECIFICATIONS**