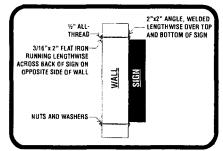

# SOFA MART MOUNTING SPECIFICATIONS W\* ALLTHREAD 3/16"x 2" FLAT IRON RUNNING LENGTHWISE ACROSS BACK OF SIGN ON OPPOSITE SIDE OF WALL NUTS AND WASHERS