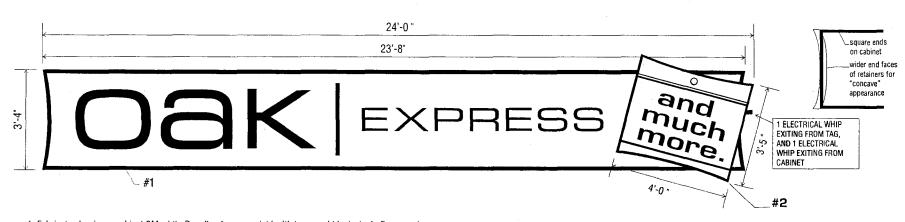

(White: Planning) (Yellow: Neighborhood Services) (Pink: Applicant)

**Date** 

Planning Approval

Date

 $3.14(Pi) \times 3.5(H/2) \times 5.83(L/2) = 64.1 \text{ sq. ft.}$  3.5