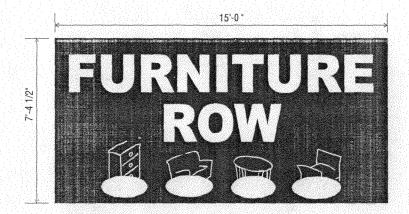

A. 7" deep x 4" tall open channel with single stroke 15mm turquoise neon. Channel to be fabricated from pre-finished black aluminum. Neon transformer in main cabinet.

B. 10" deep S/F, internal illuminated wall sign. 1.5" retainers, white lexan face with 230-127 Intense Blue vinyl lettering. Flourescent internal T-12 illumination. Cabinet and retainers fabricated from prefinished black aluminum.

ELECTRICAL: 16 amps at 120 volt

YOUR IMAGE IS OUR BUSINESS

21920 PLATTEVIEW RD, GRETNA, NE 68028

> 1-800-406-8873 (402) 332-0080 FAX (402) 332-5938

|   | JOB TITLE: | FURNITURE ROW  | REVISION#  |              |
|---|------------|----------------|------------|--------------|
|   | LOCATION:  | GRAND JUNCTION | OPTION#    |              |
| - | DESIGN #   | 4995           | SALES:     | TONY AHMED   |
|   | DATE:      | 09/18/09       | DESIGNER:  | TONY PERSONS |
|   | SCALE:     | 3/8"=1"        |            |              |
|   |            |                | → APPROVED | BY:          |