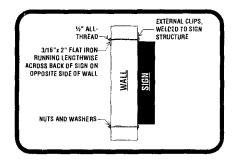

# SOFA MART MOUNTING SPECIFICATIONS W\* ALLTHREAD 3/16"x 2" FLAT IRON RUNNING LENGTHWISE ACROSS BACK OF SIGN ON OPPOSITE SIDE OF WALL NUTS AND WASHERS

Sign has external clips for mounting.

YOUR IMAGE IS OUR BUSINESS

21920 PLATTEVIEW RD, GRETNA, NE 68028

> 1-800-406-8873 (402) 332-0080 FAX (402) 332-5938

| JOB TITLE: | FURNITURE ROW  | REVISION#              |
|------------|----------------|------------------------|
| LOCATION:  | GRAND JUNCTION | OPTION# 1              |
| DESIGN #   | 4995           | SALES: TONY AHMED      |
| DATE:      | 09/18/09       | DESIGNER: TONY PERSONS |
| SCALE:     | 1/2"=1'        |                        |
| L          |                | APPROVED BY:           |