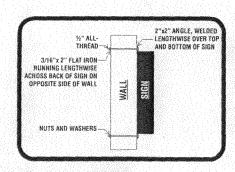

# SOFA MART MOUNTING SPECIFICATIONS W\* ALLTHREAD 3/16"x 2" FLAT IRON RUNNING LENGTHWISE ACROSS BACK OF SIGN ON OPPOSITE SIDE OF WALL NUTS AND WASHERS

#### **SOFA MART SPECIFICATIONS:**

Fabricate and install (1) internally illuminated, single-faced SofaMart I.D. sign.

Sign to be fabricated from .063" aluminum over a rolled aluminum and angle iron frame. Sign to have a 3" flat retainers system.

Cabinet and retainers to be painted to match #VT9033-2 vinyl face color. Sign face material to be 3M WHITE PANAFLEX overlaid with #VT9033-2 vinyl with a white border. "Sofa" graphic to be 3M #3630-44 ORANGE with 220/225-12 BLACK vinyl details Copy and accent oval to be 220/225-12 BLACK vinyl. Sign to be illuminated using fluorescent lamps operating on two 688/800 MA ballasts. Wiring to be in conduit with electrical system meeting all U/L specifications. 120 VOLT.

Sign has external clips for mounting.

YOUR IMAGE IS OUR BUSINESS

21920 PLATTEVIEW RD, GRETNA, NE 68028

> 1-800-406-8873 (402) 332-0080 FAX (402) 332-5938

| JOB TITLE: | FURNITURE ROW  | REVISION#              |
|------------|----------------|------------------------|
| LOCATION:  | GRAND JUNCTION | OPTION# 1              |
| DESIGN #   | 4995           | SALES: TONY AHMED      |
| DATE:      | 09/18/09       | DESIGNER: TONY PERSONS |
| SCALE:     | 1/2"=1'        |                        |
| L          |                | APPROVED BY:           |