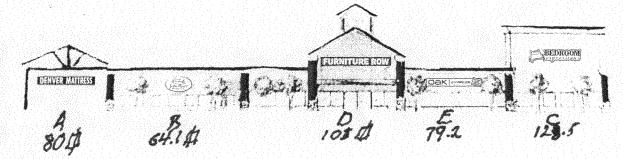

(White: Planning) (Yellow: Neighborhood Services) (Pink: Applicant)

**Date** 

Planning Approval

Date

 $3.14(Pi) \times 3.5(H/2) \times 5.83(L/2) = 64.1 \text{ sq. ft.}$  3.5

| TAX SCHEDULE NO. 2945 - 141-                                                                                                                                                                       |                                                                                                                                  | CONTRACT                                                               | OR The Sign (                                                                        | Ballery                                                                              |
|----------------------------------------------------------------------------------------------------------------------------------------------------------------------------------------------------|----------------------------------------------------------------------------------------------------------------------------------|------------------------------------------------------------------------|--------------------------------------------------------------------------------------|--------------------------------------------------------------------------------------|
| BUSINESS NAME Furniture                                                                                                                                                                            |                                                                                                                                  | LICENSEN                                                               | 2598                                                                                 | 506                                                                                  |
| STREET ADDRESS 945 N. CO                                                                                                                                                                           |                                                                                                                                  | ADDRESS _                                                              | 1048 Indep                                                                           | endent A.109                                                                         |
| PROPERTY OWNER Function                                                                                                                                                                            | ne Bou                                                                                                                           |                                                                        | E 241-6400                                                                           |                                                                                      |
| OWNER ADDRESS                                                                                                                                                                                      |                                                                                                                                  | CONTACT P                                                              | ERSON Larry                                                                          |                                                                                      |
| [ ] 2. ROOF 2 Squ<br>[ ] 3. PROJECTING 0.5 S<br>[ ] 4. FREE-STANDING 2 Trai<br>4 or n                                                                                                              | uare Feet per Linear Fo<br>uare Feet per Linear Fo<br>quare Feet per each L<br>ffic Lanes - 0.75 Squa<br>nore Traffic Lanes - 1. | oot of Building<br>inear Foot of E<br>re Feet x Stree<br>5 Square Feet | Facade<br>Building Facade<br>et Frontage<br>x Street Frontage                        |                                                                                      |
| Existing Externally or Internally II                                                                                                                                                               | luminated – No Chan                                                                                                              | ige in Electric                                                        | al Service                                                                           | [ ] Non-Illuminated                                                                  |
| <ul> <li>(1-4) Area of Proposed Sign: 128.5</li> <li>(1-3) Building Façade: 250</li> <li>(4) Street Frontage: 250</li> <li>(2-4) Height to Top of Sign: 25</li> </ul>                              | Square Feet Linear Feet Linear Feet Feet                                                                                         | Name of S                                                              | acade Direction: North<br>treet: M. Ave<br>to Grade: 2.0                             | South East WestFeet                                                                  |
| EXISTING SIGNAGE TYPE & SQUAR                                                                                                                                                                      | E FOOTAGE:                                                                                                                       |                                                                        | FOR OFFIC                                                                            | E USE ONLY                                                                           |
| Bleggs see sign                                                                                                                                                                                    |                                                                                                                                  | Sq. Ft.                                                                | Signage Allowed on P                                                                 | arcel:                                                                               |
| Remet A.                                                                                                                                                                                           | :                                                                                                                                |                                                                        | 50×2 Building                                                                        |                                                                                      |
| FW signs A+B                                                                                                                                                                                       | <u> 144. 1                                 </u>                                                                                  | Sq. Ft.                                                                | 50 x 1, 5<br>Free-Standing                                                           | 375 Sq. Ft.                                                                          |
| Total Exi                                                                                                                                                                                          | isting:                                                                                                                          | Sq. Ft.                                                                | Total Allowed:                                                                       | 500 Sq. Ft.                                                                          |
| COMMENTS: Existing signs will be removed.                                                                                                                                                          |                                                                                                                                  |                                                                        |                                                                                      |                                                                                      |
|                                                                                                                                                                                                    | 7.11                                                                                                                             |                                                                        |                                                                                      | 221.40                                                                               |
| NOTE: No sign may exceed 300 square proposed and existing signage including alleys, easements, driveways, encroachr setbacks. Roof signs shall be manufactured in the information on the setbacks. | types, dimensions and<br>ments, property lines, d<br>ured such that no guy                                                       | lettering. Attac<br>listances from e<br>wires, braces of               | ch a plot plan, to scale, s<br>existing buildings to pro<br>or supports shall be vis | showing: abutting streets, posed signs and required                                  |
| proposed and existing signage including alleys, easements, driveways, encroachr setbacks. Roof signs shall be manufactu                                                                            | types, dimensions and<br>ments, property lines, d<br>ured such that no guy                                                       | lettering. Attaclistances from ewires, braces ed sketches at           | ch a plot plan, to scale, s<br>existing buildings to pro<br>or supports shall be vis | ach a sketch, to scale, of<br>showing: abutting streets,<br>posed signs and required |