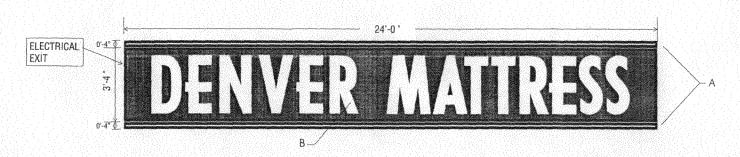

A. 7" deep x 4" tall open channel with single stroke 15mm turquoise neon. Channel to be fabricated from pre-finished black aluminum. Neon transformer in main cabinet.

B. 10" deep S/F, internal illuminated wall sign. 1.5" retainers, white lexan face with 230-127 Intense Blue vinyl lettering. Flourescent internal T-12 illumination. Cabinet and retainers fabricated from prefinished black aluminum.

ELECTRICAL: 16 amps at 120 volt

YOUR IMAGE IS OUR BUSINESS

21920 PLATTEVIEW RD, GRETNA, NE 68028

> 1-800-406-8873 (402) 332-0080 FAX (402) 332-5938

|   | JOB TITLE: | FURNITURE ROW  | REVISION#  |              |
|---|------------|----------------|------------|--------------|
|   | LOCATION:  | GRAND JUNCTION | OPTION#    |              |
| - | DESIGN #   | 4995           | SALES:     | TONY AHMED   |
|   | DATE:      | 09/18/09       | DESIGNER:  | TONY PERSONS |
|   | SCALE:     | 3/8"=1"        |            |              |
|   |            |                | → APPROVED | BY:          |