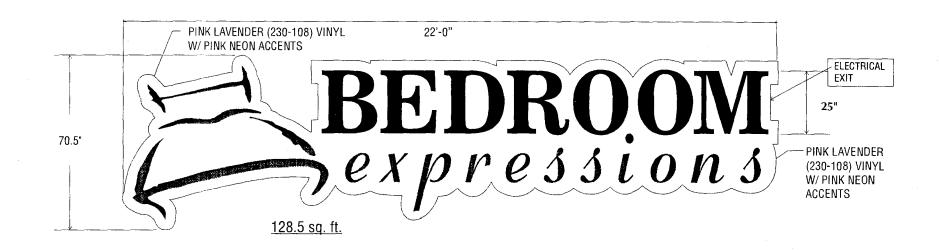

| TAX SCHEDULE NO. 2945 - 141-                                                                                                                                                                       |                                                                                                                                  | CONTRACT                                                               | OR The Sign (                                                                        | Ballery                                                                              |
|----------------------------------------------------------------------------------------------------------------------------------------------------------------------------------------------------|----------------------------------------------------------------------------------------------------------------------------------|------------------------------------------------------------------------|--------------------------------------------------------------------------------------|--------------------------------------------------------------------------------------|
| BUSINESS NAME Furniture                                                                                                                                                                            |                                                                                                                                  | LICENSEN                                                               | 2598                                                                                 | 506                                                                                  |
| STREET ADDRESS 945 N. CO                                                                                                                                                                           |                                                                                                                                  | ADDRESS _                                                              | 1048 Indep                                                                           | endent A.109                                                                         |
| PROPERTY OWNER Function                                                                                                                                                                            | ne Bou                                                                                                                           |                                                                        | E 241-6400                                                                           |                                                                                      |
| OWNER ADDRESS                                                                                                                                                                                      |                                                                                                                                  | CONTACT P                                                              | ERSON Larry                                                                          |                                                                                      |
| [ ] 2. ROOF 2 Squ<br>[ ] 3. PROJECTING 0.5 S<br>[ ] 4. FREE-STANDING 2 Trai<br>4 or n                                                                                                              | uare Feet per Linear Fo<br>uare Feet per Linear Fo<br>quare Feet per each L<br>ffic Lanes - 0.75 Squa<br>nore Traffic Lanes - 1. | oot of Building<br>inear Foot of E<br>re Feet x Stree<br>5 Square Feet | Facade<br>Building Facade<br>et Frontage<br>x Street Frontage                        |                                                                                      |
| Existing Externally or Internally II                                                                                                                                                               | luminated – No Chan                                                                                                              | ige in Electric                                                        | al Service                                                                           | [ ] Non-Illuminated                                                                  |
| <ul> <li>(1-4) Area of Proposed Sign: 128.5</li> <li>(1-3) Building Façade: 250</li> <li>(4) Street Frontage: 250</li> <li>(2-4) Height to Top of Sign: 25</li> </ul>                              | Square Feet Linear Feet Linear Feet Feet                                                                                         | Name of S                                                              | acade Direction: North<br>treet: M. Ave<br>to Grade: 2.0                             | South East WestFeet                                                                  |
| EXISTING SIGNAGE TYPE & SQUAR                                                                                                                                                                      | E FOOTAGE:                                                                                                                       |                                                                        | FOR OFFIC                                                                            | E USE ONLY                                                                           |
| Bleggs see sign                                                                                                                                                                                    |                                                                                                                                  | Sq. Ft.                                                                | Signage Allowed on P                                                                 | arcel:                                                                               |
| Remet A.                                                                                                                                                                                           | :                                                                                                                                |                                                                        | 50×2 Building                                                                        |                                                                                      |
| FW signs A+B                                                                                                                                                                                       | <u> 144. 1                                 </u>                                                                                  | Sq. Ft.                                                                | 50 x 1, 5<br>Free-Standing                                                           | 375 Sq. Ft.                                                                          |
| Total Exi                                                                                                                                                                                          | isting:                                                                                                                          | Sq. Ft.                                                                | Total Allowed:                                                                       | 500 Sq. Ft.                                                                          |
| COMMENTS: Existing signs will be removed.                                                                                                                                                          |                                                                                                                                  |                                                                        |                                                                                      |                                                                                      |
|                                                                                                                                                                                                    | 7.11                                                                                                                             |                                                                        |                                                                                      | 221.40                                                                               |
| NOTE: No sign may exceed 300 square proposed and existing signage including alleys, easements, driveways, encroachr setbacks. Roof signs shall be manufactured in the information on the setbacks. | types, dimensions and<br>ments, property lines, d<br>ured such that no guy                                                       | lettering. Attac<br>listances from e<br>wires, braces of               | ch a plot plan, to scale, s<br>existing buildings to pro<br>or supports shall be vis | showing: abutting streets, posed signs and required                                  |
| proposed and existing signage including alleys, easements, driveways, encroachr setbacks. Roof signs shall be manufactu                                                                            | types, dimensions and<br>ments, property lines, d<br>ured such that no guy                                                       | lettering. Attaclistances from ewires, braces ed sketches at           | ch a plot plan, to scale, s<br>existing buildings to pro<br>or supports shall be vis | ach a sketch, to scale, of<br>showing: abutting streets,<br>posed signs and required |