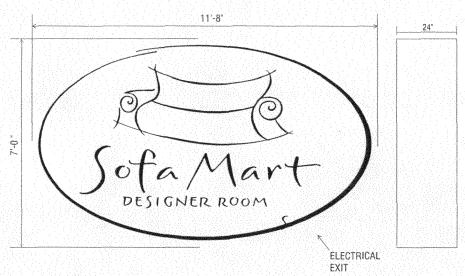

(White: Planning) (Yellow: Neighborhood Services) (Pink: Applicant)

**Date** 

Planning Approval

Date

 $3.14(Pi) \times 3.5(H/2) \times 5.83(L/2) = 64.1 \text{ sq. ft.}$  3.5

#### **SOFA MART SPECIFICATIONS:**

Fabricate and install (1) internally illuminated, single-faced SofaMart I.D. sign.

Sign to be fabricated from .063" aluminum over a rolled aluminum and angle iron frame. Sign to have a 3" flat retainers system.

Cabinet and retainers to be painted to match #VT9033-2 vinyl face color. Sign face material to be 3M WHITE PANAFLEX overlaid with #VT9033-2 vinyl with a white border. "Sofa" graphic to be 3M #3630-44 ORANGE with 220/225-12 BLACK vinyl details Copy and accent oval to be 220/225-12 BLACK vinyl. Sign to be illuminated using fluorescent lamps operating on two 688/800 MA ballasts. Wiring to be in conduit with electrical system meeting all U/L specifications. 120 VOLT.