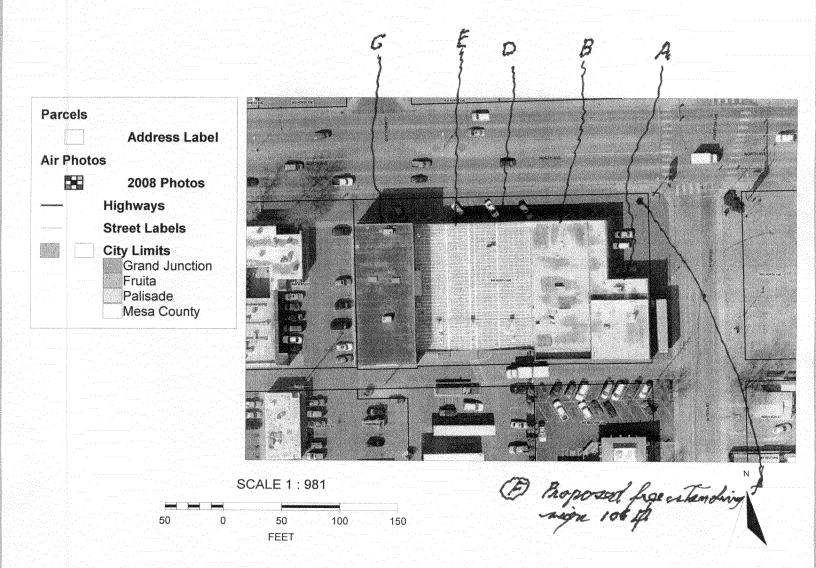

ue vinyl lettering. Flourescent internal T-12 illumination. Cabinet and retainers fabricated from prefinished black aluminum.

ELECTRICAL: 16 amps at 120 volt







YOUR IMAGE IS OUR BUSINESS

21920 PLATTEVIEW RD, GRETNA, NE 68028

> 1-800-406-8873 (402) 332-0080 FAX (402) 332-5938

|   | JOB TITLE: | FURNITURE ROW  | REVISION#  |              |
|---|------------|----------------|------------|--------------|
|   | LOCATION:  | GRAND JUNCTION | OPTION#    |              |
| - | DESIGN #   | 4995           | SALES:     | TONY AHMED   |
|   | DATE:      | 09/18/09       | DESIGNER:  | TONY PERSONS |
|   | SCALE:     | 3/8"=1"        |            |              |
|   |            |                | → APPROVED | BY:          |

## City of Grand Junction GIS City Map ©

Funiture Row 945 Nave-





## Sign Permit

For Signs that DO NOT Require a Building Permit

| Date Submitted _ | 10/23/09 |
|------------------|----------|
| Fee \$ 5         |          |
| Zone <u>C-I</u>  |          |

Public Works and Planning Department 250 North 5<sup>th</sup> Street, Grand Junction CO 81501 Tel: (970) 244-1430 FAX (970) 256-4031

Applicant's Signature

| BUSINESS NAME Functions Row LI STREET ADDRESS 945 P. Ove A PROPERTY OWNER Functions Row TI