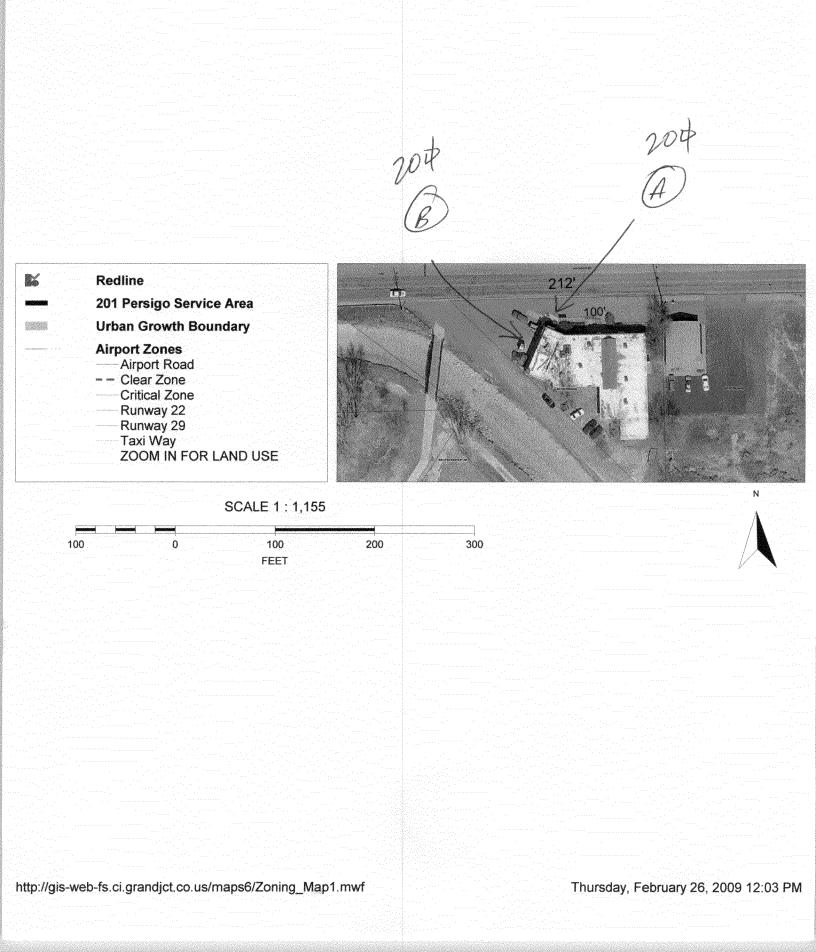

For Signs that DO NOT Require a Building Permit

Sign Pe

Public Works and Planning Department 250 North 5<sup>th</sup> Street, Grand Junction CO 81501 Tel: (970) 244-1430 FAX (970) 256-4031

| BUSINESS NAME (OMFOUT KEEPENS LICEN<br>STREET ADDRESS 1001 PATTENSON ADDR<br>PROPERTY OWNER ABACUS INV. TELE                                                                                                                                                                                                                                                                                                                                                                                                        | RACTOR <u>BHO'S SILNS</u><br>ISE NO. <u>2090113</u><br>RESS <u>1040 PITICIN' AVE</u><br>PHONE <u>245-7700</u><br>ACT PERSON <u>BUD PUENSS</u> |  |  |
|---------------------------------------------------------------------------------------------------------------------------------------------------------------------------------------------------------------------------------------------------------------------------------------------------------------------------------------------------------------------------------------------------------------------------------------------------------------------------------------------------------------------|-----------------------------------------------------------------------------------------------------------------------------------------------|--|--|
| 1. FLUSH WALL 2 Square Feet per Linear Foot of Building Façade   2. ROOF 2 Square Feet per Linear Foot of Building Facade   3. PROJECTING 0.5 Square Feet per each Linear Foot of Building Facade   1. FLUSH WALL 2 Square Feet per Linear Foot of Building Facade   2. ROOF 2 Square Feet per Linear Foot of Building Facade   2. ROOF 0.5 Square Feet per each Linear Foot of Building Facade   2. Traffic Lanes - 0.75 Square Feet x Street Frontage 4 or more Traffic Lanes - 1.5 Square Feet x Street Frontage |                                                                                                                                               |  |  |
| Existing Externally or Internally Illuminated – No Change in Electrical Service [] Non-Illuminated                                                                                                                                                                                                                                                                                                                                                                                                                  |                                                                                                                                               |  |  |
| (1-4) Area of Proposed Sign: <u>20</u> Square Feet   (1-3) Building Façade: <u>100</u> Linear Feet   (4) Street Frontage: <u>712</u> Linear Feet   (2-4) Height to Top of Sign: <u>8</u> Feet       Building Facade Direction       Square Feet       Building Facade Direction       Square Feet       Building Facade Direction       Building Facade Direction       Street Frontage: <u>712</u> Linear Feet       Name of Street: <u>PATTENSON</u> Clearance to Grade: <u>56</u>                                |                                                                                                                                               |  |  |
| EXISTING SIGNAGE TYPE & SQUARE FOOTAGE:                                                                                                                                                                                                                                                                                                                                                                                                                                                                             | FOR OFFICE USE ONLY                                                                                                                           |  |  |
| Sq. Ft.                                                                                                                                                                                                                                                                                                                                                                                                                                                                                                             | Signage Allowed on Parcel:                                                                                                                    |  |  |
| Sq. Ft.                                                                                                                                                                                                                                                                                                                                                                                                                                                                                                             | Building <u>200</u> Sq. Ft.                                                                                                                   |  |  |
| Sq. Ft.                                                                                                                                                                                                                                                                                                                                                                                                                                                                                                             | Free-Standing <u>318</u> Sq. Ft.                                                                                                              |  |  |
| Total Existing: Sq. Ft.                                                                                                                                                                                                                                                                                                                                                                                                                                                                                             | Total Allowed: 318 Sq. Ft.                                                                                                                    |  |  |
| COMMENTS: FACE CHANGE ONLY                                                                                                                                                                                                                                                                                                                                                                                                                                                                                          | 298                                                                                                                                           |  |  |
|                                                                                                                                                                                                                                                                                                                                                                                                                                                                                                                     |                                                                                                                                               |  |  |

**NOTE:** No sign may exceed 300 square feet. A separate sign permit is required for each sign. Attach a sketch, to scale, of proposed and existing signage including types, dimensions and lettering. Attach a plot plan, to scale, showing: abutting streets, alleys, easements, driveways, encroachments, property lines, distances from existing buildings to proposed signs and required setbacks. Roof signs shall be may ufactured such that no guy wires, braces or supports shall be visible.

| TAX SCHEDULE NO. 2945-111-00-010<br>BUSINESS NAME <u>OMFONT KERPENS</u><br>STREET ADDRESS <u>1001 PATTENSON</u><br>PROPERTY OWNER <u>ACUBUS</u> INV.<br>OWNER ADDRESS SAME                                                                                                                                                                                                               | CONTRACTOR <u>BUD'S SIGN</u><br>LICENSE NO. <u>2090113</u><br>ADDRESS <u>1040 PITIGN AVE</u><br>TELEPHONE <u>245-7700</u><br>CONTACT PERSON <u>BUD MENSS</u> |  |  |
|------------------------------------------------------------------------------------------------------------------------------------------------------------------------------------------------------------------------------------------------------------------------------------------------------------------------------------------------------------------------------------------|--------------------------------------------------------------------------------------------------------------------------------------------------------------|--|--|
| 1. FLUSH WALL 2 Square Feet per Linear Foot of Building Façade   1. FLUSH WALL 2 Square Feet per Linear Foot of Building Façade   2. ROOF 2 Square Feet per Linear Foot of Building Facade   3. PROJECTING 0.5 Square Feet per each Linear Foot of Building Facade   2. Traffic Lanes - 0.75 Square Feet x Street Frontage   4 or more Traffic Lanes - 1.5 Square Feet x Street Frontage |                                                                                                                                                              |  |  |
| [X Existing Externally or Internally Illuminated – No Change in Electrical Service [] Non-Illuminated                                                                                                                                                                                                                                                                                    |                                                                                                                                                              |  |  |
| (1-4) Area of Proposed Sign:Square Feet   (1-3) Building Façade:Linear Feet Building Facade Direction: North South East West   (4) Street Frontage:Linear Feet Name of Street:ATTLON   (2-4) Height to Top of Sign:S Feet                                                                                                                                                                |                                                                                                                                                              |  |  |
| EXISTING SIGNAGE TYPE & SQUARE FOOTAGE:                                                                                                                                                                                                                                                                                                                                                  | FOR OFFICE USE ONLY                                                                                                                                          |  |  |
| MUSHMAN (A) 20                                                                                                                                                                                                                                                                                                                                                                           | Sq. Ft. Signage Allowed on Parcel:                                                                                                                           |  |  |
| s                                                                                                                                                                                                                                                                                                                                                                                        | Sq. Ft. Building <u>206</u> Sq. Ft.                                                                                                                          |  |  |
| s                                                                                                                                                                                                                                                                                                                                                                                        | Sq. Ft. Free-Standing <u>318</u> Sq. Ft.                                                                                                                     |  |  |
| Total Existing: 20 5                                                                                                                                                                                                                                                                                                                                                                     | Sq. Ft. Total Allowed: <u>318</u> Sq. Ft.                                                                                                                    |  |  |
| COMMENTS: FACE CITANGE ONL                                                                                                                                                                                                                                                                                                                                                               | 1 278 Deft                                                                                                                                                   |  |  |

**NOTE:** No sign may exceed 300 square feet. A separate sign permit is required for each sign. Attach a sketch, to scale, of proposed and existing signage including types, dimensions and lettering. Attach a plot plan, to scale, showing: abutting streets, alleys, easements, driveways, encroachments, property lines, distances from existing buildings to proposed signs and required setbacks. Roof signs shall be manufactured such that no guy wires, braces or supports shall be visible.

## City of Grand Junction GIS Zoning Map ©

30° x 96''

B-1