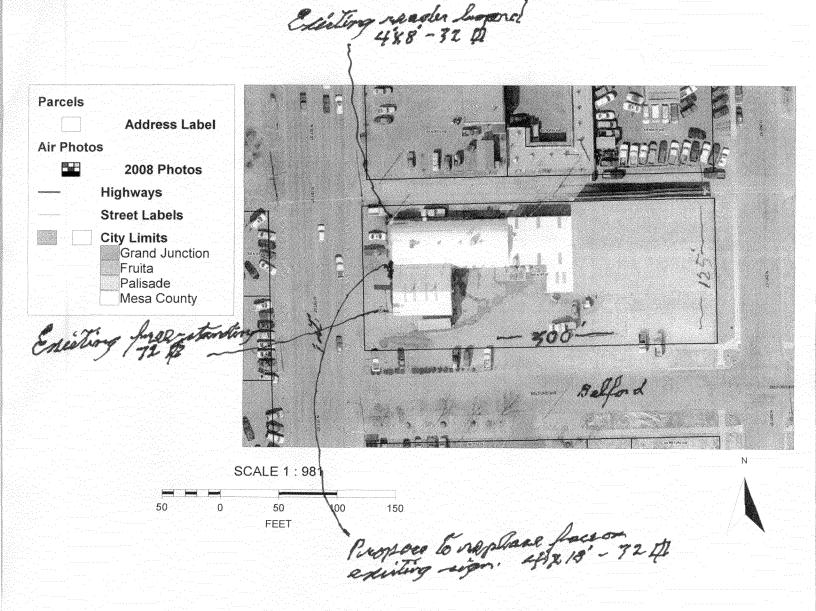

Applicant's Signature

| TAX SCHEDULE NO. 2945-142-01-008 BUSINESS NAME Pro Tire STREET ADDRESS 1018 N Int PROPERTY OWNER Elder Family Trust OWNER ADDRESS                                                                                                                                                                                                                                                                                                                                                                                                                                                                                                                                                                                                                                                                                                                                                                                                                                                                                                                                                                                                                                                                                                                                                                                                                                                                                                                                                                                                                                                                                                                                                                                                                                                                                                                                                                                                                                                                                                                                                                                              | CONTRACTOR The Sign Scallery LICENSE NO. 2198506  ADDRESS 1048 Independent A 109 TELEPHONE 241-6400 CONTACT PERSON Farm |  |
|--------------------------------------------------------------------------------------------------------------------------------------------------------------------------------------------------------------------------------------------------------------------------------------------------------------------------------------------------------------------------------------------------------------------------------------------------------------------------------------------------------------------------------------------------------------------------------------------------------------------------------------------------------------------------------------------------------------------------------------------------------------------------------------------------------------------------------------------------------------------------------------------------------------------------------------------------------------------------------------------------------------------------------------------------------------------------------------------------------------------------------------------------------------------------------------------------------------------------------------------------------------------------------------------------------------------------------------------------------------------------------------------------------------------------------------------------------------------------------------------------------------------------------------------------------------------------------------------------------------------------------------------------------------------------------------------------------------------------------------------------------------------------------------------------------------------------------------------------------------------------------------------------------------------------------------------------------------------------------------------------------------------------------------------------------------------------------------------------------------------------------|-------------------------------------------------------------------------------------------------------------------------|--|
| 1. FLUSH WALL 2 Square Feet per Linear Foot of Building Façade 2 Square Feet per Linear Foot of Building Facade 3. PROJECTING 5 Square Feet per each Linear Foot of Building Facade 2 Traffic Lanes - 0.75 Square Feet x Street Frontage 4 or more Traffic Lanes - 1.5 Square Feet x Street Frontage                                                                                                                                                                                                                                                                                                                                                                                                                                                                                                                                                                                                                                                                                                                                                                                                                                                                                                                                                                                                                                                                                                                                                                                                                                                                                                                                                                                                                                                                                                                                                                                                                                                                                                                                                                                                                           |                                                                                                                         |  |
| (1-4) Area of Proposed Sign: 72 Square Feet (1-3) Building Façade: 80 Linear Feet Building Facade Direction: North South East West (4) Street Frontage: 125 Linear Feet Name of Street: Feet Clearance to Grade: Feet                                                                                                                                                                                                                                                                                                                                                                                                                                                                                                                                                                                                                                                                                                                                                                                                                                                                                                                                                                                                                                                                                                                                                                                                                                                                                                                                                                                                                                                                                                                                                                                                                                                                                                                                                                                                                                                                                                          |                                                                                                                         |  |
| EXISTING SIGNAGE TYPE & SQUARE FOOTAGE FOR STATE OF STATE | Sq. Ft. $2 \times 72$ Building $144$ Sq. Ft. Sq. Ft. Free-Standing $187$ Sq. Ft.                                        |  |
| COMMENTS: Replacing an existing right face 11 left !                                                                                                                                                                                                                                                                                                                                                                                                                                                                                                                                                                                                                                                                                                                                                                                                                                                                                                                                                                                                                                                                                                                                                                                                                                                                                                                                                                                                                                                                                                                                                                                                                                                                                                                                                                                                                                                                                                                                                                                                                                                                           |                                                                                                                         |  |
| <b>NOTE:</b> No sign may exceed 300 square feet. A separate sign permit is required for each sign. Attach a sketch, to scale, of proposed and existing signage including types, dimensions and lettering. Attach a plot plan, to scale, showing: abutting streets, alleys, easements, driveways, encroachments, property lines, distances from existing buildings to proposed signs and required setbacks. Roof signs shall be manufactured such that no guy wires, braces or supports shall be visible.                                                                                                                                                                                                                                                                                                                                                                                                                                                                                                                                                                                                                                                                                                                                                                                                                                                                                                                                                                                                                                                                                                                                                                                                                                                                                                                                                                                                                                                                                                                                                                                                                       |                                                                                                                         |  |
| I hereby attest that the information on this form and the attached sketches are true and accurate.                                                                                                                                                                                                                                                                                                                                                                                                                                                                                                                                                                                                                                                                                                                                                                                                                                                                                                                                                                                                                                                                                                                                                                                                                                                                                                                                                                                                                                                                                                                                                                                                                                                                                                                                                                                                                                                                                                                                                                                                                             |                                                                                                                         |  |

## City of Grand Junction GIS City Map ©

1018 N LR