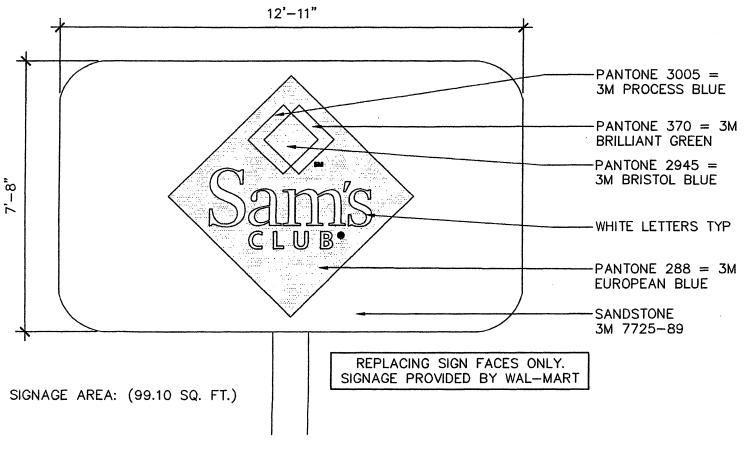

Date

| TAX SCHEDULE NO. 2945.103.32.002 BUSINESS NAME SOME CIUD STREET ADDRESS CHO TO                                                                                                                                                                                                                                                                                                                                                                                                                                                                                                                                                                                                                                                                                                                                                                                                                                                                                                                                                                                                                                                                                                                                                                                                                                                                                                                                                                                                                                                                                                                                                                                                                                                                                                                                                                                                                                                                                                                                                                             | contractor Platinum Sign Co. LICENSE NO. 209/305  ADDRESS 2916 I-70 BUSINESS / P. TELEPHONE 970 248 9677  CONTACT PERSON MIKE BIOCKWEICE |  |  |  |
|------------------------------------------------------------------------------------------------------------------------------------------------------------------------------------------------------------------------------------------------------------------------------------------------------------------------------------------------------------------------------------------------------------------------------------------------------------------------------------------------------------------------------------------------------------------------------------------------------------------------------------------------------------------------------------------------------------------------------------------------------------------------------------------------------------------------------------------------------------------------------------------------------------------------------------------------------------------------------------------------------------------------------------------------------------------------------------------------------------------------------------------------------------------------------------------------------------------------------------------------------------------------------------------------------------------------------------------------------------------------------------------------------------------------------------------------------------------------------------------------------------------------------------------------------------------------------------------------------------------------------------------------------------------------------------------------------------------------------------------------------------------------------------------------------------------------------------------------------------------------------------------------------------------------------------------------------------------------------------------------------------------------------------------------------------------------------------------------|------------------------------------------------------------------------------------------------------------------------------------------|--|--|--|
| Image: Problem of the control of t |                                                                                                                                          |  |  |  |
| [ ] Existing Externally or Internally Illuminated – No Change                                                                                                                                                                                                                                                                                                                                                                                                                                                                                                                                                                                                                                                                                                                                                                                                                                                                                                                                                                                                                                                                                                                                                                                                                                                                                                                                                                                                                                                                                                                                                                                                                                                                                                                                                                                                                                                                                                                                                                                                                                  | [ ] Existing Externally or Internally Illuminated – No Change in Electrical Service [ ] Non-Illuminated                                  |  |  |  |
| (1-4) Area of Proposed Sign: 33 Square Feet (1-3) Building Façade: Linear Feet (4) Street Frontage: Linear Feet (2-4) Height to Top of Sign: Feet                                                                                                                                                                                                                                                                                                                                                                                                                                                                                                                                                                                                                                                                                                                                                                                                                                                                                                                                                                                                                                                                                                                                                                                                                                                                                                                                                                                                                                                                                                                                                                                                                                                                                                                                                                                                                                                                                                                                              | Building Facade Direction: North South East West Name of Street: Feet                                                                    |  |  |  |
| EXISTING SIGNAGE TYPE & SQUARE FOOTAGE:                                                                                                                                                                                                                                                                                                                                                                                                                                                                                                                                                                                                                                                                                                                                                                                                                                                                                                                                                                                                                                                                                                                                                                                                                                                                                                                                                                                                                                                                                                                                                                                                                                                                                                                                                                                                                                                                                                                                                                                                                                                        | FOR OFFICE USE ONLY                                                                                                                      |  |  |  |
| A,B,C,D 274.38                                                                                                                                                                                                                                                                                                                                                                                                                                                                                                                                                                                                                                                                                                                                                                                                                                                                                                                                                                                                                                                                                                                                                                                                                                                                                                                                                                                                                                                                                                                                                                                                                                                                                                                                                                                                                                                                                                                                                                                                                                                                                 | Sq. Ft. Signage Allowed on Parcel:                                                                                                       |  |  |  |
| s                                                                                                                                                                                                                                                                                                                                                                                                                                                                                                                                                                                                                                                                                                                                                                                                                                                                                                                                                                                                                                                                                                                                                                                                                                                                                                                                                                                                                                                                                                                                                                                                                                                                                                                                                                                                                                                                                                                                                                                                                                                                                              | Sq. Ft. Building <u>780</u> Sq. Ft.                                                                                                      |  |  |  |
|                                                                                                                                                                                                                                                                                                                                                                                                                                                                                                                                                                                                                                                                                                                                                                                                                                                                                                                                                                                                                                                                                                                                                                                                                                                                                                                                                                                                                                                                                                                                                                                                                                                                                                                                                                                                                                                                                                                                                                                                                                                                                                | Sq. Ft. Free-Standing <u>240</u> Sq. Ft.                                                                                                 |  |  |  |
| Total Existing: 274,38 s                                                                                                                                                                                                                                                                                                                                                                                                                                                                                                                                                                                                                                                                                                                                                                                                                                                                                                                                                                                                                                                                                                                                                                                                                                                                                                                                                                                                                                                                                                                                                                                                                                                                                                                                                                                                                                                                                                                                                                                                                                                                       | Sq. Ft. Total Allowed: 780 Sq. Ft.                                                                                                       |  |  |  |
| COMMENTS:                                                                                                                                                                                                                                                                                                                                                                                                                                                                                                                                                                                                                                                                                                                                                                                                                                                                                                                                                                                                                                                                                                                                                                                                                                                                                                                                                                                                                                                                                                                                                                                                                                                                                                                                                                                                                                                                                                                                                                                                                                                                                      |                                                                                                                                          |  |  |  |
| <b>NOTE:</b> No sign may exceed 300 square feet. A separate sign proposed and existing signage including types, dimensions and I                                                                                                                                                                                                                                                                                                                                                                                                                                                                                                                                                                                                                                                                                                                                                                                                                                                                                                                                                                                                                                                                                                                                                                                                                                                                                                                                                                                                                                                                                                                                                                                                                                                                                                                                                                                                                                                                                                                                                               | permit is required for each sign. Attach a sketch, to scale, of ettering. Attach a plot plan, to scale, showing: abutting streets,       |  |  |  |