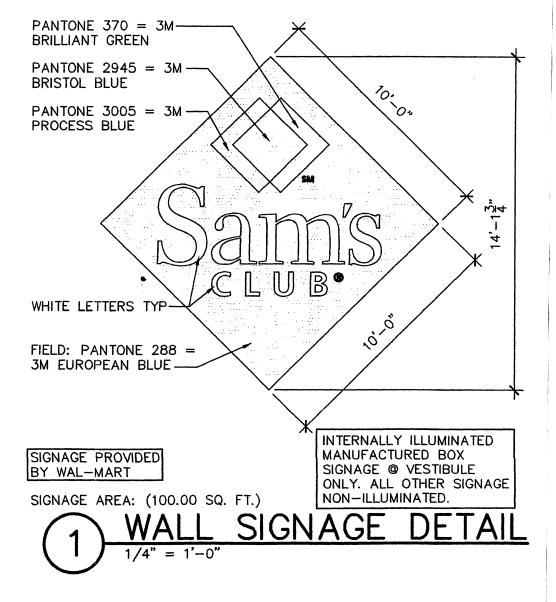

# Sign Permit For Signs that DO NOT Require

a Building Permit

| Date Submitted 3-4-09 |
|-----------------------|
| Fee \$ <u>5.00</u>    |
| Zone <u>C-Z</u>       |

**Date** 

| TAX SCHEDULE NO. 2945 103-32-002 BUSINESS NAME SAMS CLUB STREET ADDRESS 1040 Inclanded the PROPERTY OWNER SAME PEGLESTATE OWNER ADDRESS SAME                                                                                                                                                                                                                                                                                                                                                                                                                                                                 | contractor Platinum Sign Co. LICENSE NO. 201/305  ADDRESS 2910 I-70 BUSINESS L.P. TELEPHONE 970-248-9077  CONTACT PERSON MILE BIOCHWEIGH |  |  |
|--------------------------------------------------------------------------------------------------------------------------------------------------------------------------------------------------------------------------------------------------------------------------------------------------------------------------------------------------------------------------------------------------------------------------------------------------------------------------------------------------------------------------------------------------------------------------------------------------------------|------------------------------------------------------------------------------------------------------------------------------------------|--|--|
| <ul> <li>1. FLUSH WALL <ul> <li>2. ROOF</li> <li>3. PROJECTING</li> <li>4. FREE-STANDING</li> <li>2. Square Feet per Linear Foot of Building Facade</li> <li>3. PROJECTING</li> <li>4. FREE-STANDING</li> <li>5. Square Feet per Linear Foot of Building Facade</li> <li>6. 2 Traffic Lanes - 0.75 Square Feet x Street Frontage</li> <li>6. 4 or more Traffic Lanes - 1.5 Square Feet x Street Frontage</li> </ul> </li> </ul>                                                                                                                                                                              |                                                                                                                                          |  |  |
| [ ] Existing Externally or Internally Illuminated – No Chan                                                                                                                                                                                                                                                                                                                                                                                                                                                                                                                                                  | ge in Electrical Service [ ] Non-Illuminated                                                                                             |  |  |
| (1-4) Area of Proposed Sign: 10.38 Square Feet (1-3) Building Façade: Linear Feet                                                                                                                                                                                                                                                                                                                                                                                                                                                                                                                            |                                                                                                                                          |  |  |
| EXISTING SIGNAGE TYPE & SQUARE FOOTAGE:                                                                                                                                                                                                                                                                                                                                                                                                                                                                                                                                                                      | FOR OFFICE USE ONLY                                                                                                                      |  |  |
| A,B,C 204:                                                                                                                                                                                                                                                                                                                                                                                                                                                                                                                                                                                                   | Sq. Ft. Signage Allowed on Parcel:                                                                                                       |  |  |
|                                                                                                                                                                                                                                                                                                                                                                                                                                                                                                                                                                                                              | Sq. Ft. Building <u>'780</u> Sq. Ft.                                                                                                     |  |  |
|                                                                                                                                                                                                                                                                                                                                                                                                                                                                                                                                                                                                              | Sq. Ft. Free-Standing 240 Sq. Ft.                                                                                                        |  |  |
| Total Existing: 20                                                                                                                                                                                                                                                                                                                                                                                                                                                                                                                                                                                           | Sq. Ft. Total Allowed: <u>780</u> Sq. Ft.                                                                                                |  |  |
| COMMENTS:                                                                                                                                                                                                                                                                                                                                                                                                                                                                                                                                                                                                    |                                                                                                                                          |  |  |
| <b>NOTE:</b> No sign may exceed 300 square feet. A separate sign permit is required for each sign. Attach a sketch, to scale, of proposed and existing signage including types, dimensions and lettering. Attach a plot plan, to scale, showing: abutting streets, alleys, easements, driveways, encroachments, property lines, distances from existing buildings to proposed signs and required setbacks. Roof signs shall be manufactured such that no guy wires, braces or supports shall be visible.  I hereby attest that the information on this form and the attached sketches are true and accurate. |                                                                                                                                          |  |  |
| alleys, easements, driveways, encroachments, property lines, d<br>setbacks. Roof signs shall be manufactured such that no guy v                                                                                                                                                                                                                                                                                                                                                                                                                                                                              | istances from existing buildings to proposed signs and required wires, braces or supports shall be visible.                              |  |  |

Date

| TAX SCHEDULE NO. 2945.103.32.002 BUSINESS NAME SOME CIUD STREET ADDRESS CHO TO                                                                                                                                                                                                                                                                                                                                                                                                                                                                                                                                                                                                                                                                                                                                                                                                                                                                                                                                                                                                                                                                                                                                                                                                                                                                                                                                                                                                                                                                                                                                                                                                                                                                                                                                                                                                                                                                                                                                                                             | contractor Platinum Sign Co. LICENSE NO. 209/305  ADDRESS 2916 I-70 BUSINESS / P. TELEPHONE 970 248 9677  CONTACT PERSON MIKE BIOCKWEICE |  |  |  |
|------------------------------------------------------------------------------------------------------------------------------------------------------------------------------------------------------------------------------------------------------------------------------------------------------------------------------------------------------------------------------------------------------------------------------------------------------------------------------------------------------------------------------------------------------------------------------------------------------------------------------------------------------------------------------------------------------------------------------------------------------------------------------------------------------------------------------------------------------------------------------------------------------------------------------------------------------------------------------------------------------------------------------------------------------------------------------------------------------------------------------------------------------------------------------------------------------------------------------------------------------------------------------------------------------------------------------------------------------------------------------------------------------------------------------------------------------------------------------------------------------------------------------------------------------------------------------------------------------------------------------------------------------------------------------------------------------------------------------------------------------------------------------------------------------------------------------------------------------------------------------------------------------------------------------------------------------------------------------------------------------------------------------------------------------------------------------------------------|------------------------------------------------------------------------------------------------------------------------------------------|--|--|--|
| Image: Problem of the control of t |                                                                                                                                          |  |  |  |
| [ ] Existing Externally or Internally Illuminated – No Change                                                                                                                                                                                                                                                                                                                                                                                                                                                                                                                                                                                                                                                                                                                                                                                                                                                                                                                                                                                                                                                                                                                                                                                                                                                                                                                                                                                                                                                                                                                                                                                                                                                                                                                                                                                                                                                                                                                                                                                                                                  | [ ] Existing Externally or Internally Illuminated – No Change in Electrical Service [ ] Non-Illuminated                                  |  |  |  |
| (1-4) Area of Proposed Sign: 33 Square Feet (1-3) Building Façade: Linear Feet (4) Street Frontage: Linear Feet (2-4) Height to Top of Sign: Feet                                                                                                                                                                                                                                                                                                                                                                                                                                                                                                                                                                                                                                                                                                                                                                                                                                                                                                                                                                                                                                                                                                                                                                                                                                                                                                                                                                                                                                                                                                                                                                                                                                                                                                                                                                                                                                                                                                                                              | Building Facade Direction: North South East West Name of Street: Feet                                                                    |  |  |  |
| EXISTING SIGNAGE TYPE & SQUARE FOOTAGE:                                                                                                                                                                                                                                                                                                                                                                                                                                                                                                                                                                                                                                                                                                                                                                                                                                                                                                                                                                                                                                                                                                                                                                                                                                                                                                                                                                                                                                                                                                                                                                                                                                                                                                                                                                                                                                                                                                                                                                                                                                                        | FOR OFFICE USE ONLY                                                                                                                      |  |  |  |
| A,B,C,D 274.38                                                                                                                                                                                                                                                                                                                                                                                                                                                                                                                                                                                                                                                                                                                                                                                                                                                                                                                                                                                                                                                                                                                                                                                                                                                                                                                                                                                                                                                                                                                                                                                                                                                                                                                                                                                                                                                                                                                                                                                                                                                                                 | Sq. Ft. Signage Allowed on Parcel:                                                                                                       |  |  |  |
| s                                                                                                                                                                                                                                                                                                                                                                                                                                                                                                                                                                                                                                                                                                                                                                                                                                                                                                                                                                                                                                                                                                                                                                                                                                                                                                                                                                                                                                                                                                                                                                                                                                                                                                                                                                                                                                                                                                                                                                                                                                                                                              | Sq. Ft. Building <u>780</u> Sq. Ft.                                                                                                      |  |  |  |
|                                                                                                                                                                                                                                                                                                                                                                                                                                                                                                                                                                                                                                                                                                                                                                                                                                                                                                                                                                                                                                                                                                                                                                                                                                                                                                                                                                                                                                                                                                                                                                                                                                                                                                                                                                                                                                                                                                                                                                                                                                                                                                | Sq. Ft. Free-Standing <u>240</u> Sq. Ft.                                                                                                 |  |  |  |
| Total Existing: 274,38 s                                                                                                                                                                                                                                                                                                                                                                                                                                                                                                                                                                                                                                                                                                                                                                                                                                                                                                                                                                                                                                                                                                                                                                                                                                                                                                                                                                                                                                                                                                                                                                                                                                                                                                                                                                                                                                                                                                                                                                                                                                                                       | Sq. Ft. Total Allowed: 780 Sq. Ft.                                                                                                       |  |  |  |
| COMMENTS:                                                                                                                                                                                                                                                                                                                                                                                                                                                                                                                                                                                                                                                                                                                                                                                                                                                                                                                                                                                                                                                                                                                                                                                                                                                                                                                                                                                                                                                                                                                                                                                                                                                                                                                                                                                                                                                                                                                                                                                                                                                                                      |                                                                                                                                          |  |  |  |
| <b>NOTE:</b> No sign may exceed 300 square feet. A separate sign proposed and existing signage including types, dimensions and I                                                                                                                                                                                                                                                                                                                                                                                                                                                                                                                                                                                                                                                                                                                                                                                                                                                                                                                                                                                                                                                                                                                                                                                                                                                                                                                                                                                                                                                                                                                                                                                                                                                                                                                                                                                                                                                                                                                                                               | permit is required for each sign. Attach a sketch, to scale, of ettering. Attach a plot plan, to scale, showing: abutting streets,       |  |  |  |