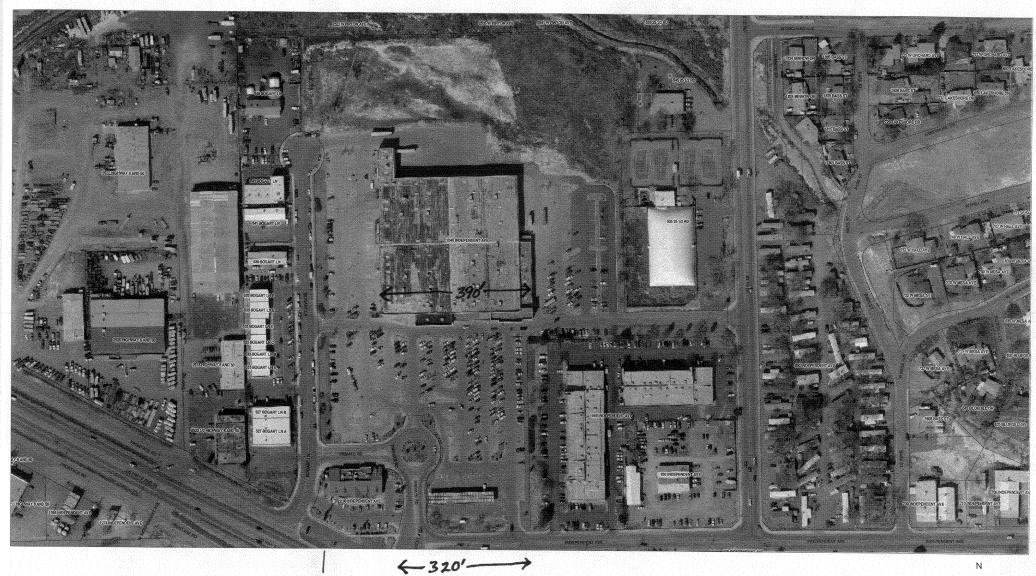

| TAX SCHEDULE NO. 2945-10 BUSINESS NAME SOLVE C STREET ADDRESS 1040 In PROPERTY OWNER SOLVE OWNER ADDRESS SOLVE                                                                                                                                                                                                                                                                                                                                                                                                                                                        | 03.32.002<br>lub<br>dependent<br>ent Estate | CONTRACTO LICENSE NO ADDRESS TELEPHONE CONTACT PE | NO. 970 248.C                  | Bign Co.<br>Siness Loop<br>Nation<br>Chwelder |
|-----------------------------------------------------------------------------------------------------------------------------------------------------------------------------------------------------------------------------------------------------------------------------------------------------------------------------------------------------------------------------------------------------------------------------------------------------------------------------------------------------------------------------------------------------------------------|---------------------------------------------|---------------------------------------------------|--------------------------------|-----------------------------------------------|
| I. FLUSH WALL       2 Square Feet per Linear Foot of Building Facade         [] 2. ROOF       2 Square Feet per Linear Foot of Building Facade         [] 3. FREE-STANDING       2 Traffic Lanes - 0.75 Square Feet x Street Frontage         4 or more Traffic Lanes - 1.5 Square Feet x Street Frontage       0.5 Square Feet per each Linear Foot of Building Facade         [] 4. PROJECTING       0.5 Square Feet per each Linear Foot of Building Facade         [] 5. OFF-PREMISE       See #3 Spacing Requirements; Not > 300 Square Feet or < 15 Square Feet |                                             |                                                   |                                | uare Feet                                     |
| [ ] Externally Illuminated                                                                                                                                                                                                                                                                                                                                                                                                                                                                                                                                            | M Internally Illum                          | inated                                            | [ ] Non-II                     | luminated                                     |
| (1 - 5) Area of Proposed Sign: Square Feet (1,2,4) Building Façade: Linear Feet Building Façade Direction: North outh East West (1 - 4) Street Frontage: Linear Feet Name of Street: Feet (2 - 5) Height to Top of Sign: Feet Clearance to Grade: Feet (5) Distance to Nearest Existing Off-Premise Sign: Feet                                                                                                                                                                                                                                                        |                                             |                                                   |                                |                                               |
| EXISTING SIGNAGE TYPE & SQUA                                                                                                                                                                                                                                                                                                                                                                                                                                                                                                                                          | ARE FOOTAGE:                                |                                                   | FOR OFFICE                     | E USE ONLY                                    |
| me                                                                                                                                                                                                                                                                                                                                                                                                                                                                                                                                                                    | Ø_                                          | _ Sq. Ft.                                         | Signage Allowed on Parce       | el for ROW:                                   |
|                                                                                                                                                                                                                                                                                                                                                                                                                                                                                                                                                                       |                                             | _ Sq. Ft.                                         | Building                       |                                               |
|                                                                                                                                                                                                                                                                                                                                                                                                                                                                                                                                                                       |                                             | _ Sq. Ft.                                         | Free-Standing                  | Sq. Ft.                                       |
| Tota                                                                                                                                                                                                                                                                                                                                                                                                                                                                                                                                                                  | l Existing:                                 | _ Sq. Ft.                                         | Total Allowed:                 | Sq. Ft.                                       |
| NOTE: No sign may exceed 300 square feet. A separate sign clearance is required for each sign. Attach a sketch, to scale, of proposed and existing signage including types, dimensions and lettering. Attach a plot plan, to scale, showing: abutting streets, alleys, easements, driveways, encroachments, property lines, distances from existing buildings to proposed signs and required setbacks. A SEPARATE PERMIT FROM THE BUILDING DEPARTMENT IS ALSO REQUIRED.                                                                                               |                                             |                                                   |                                |                                               |
| I hereby attest that the information on this form and the attached sketches are true and accurate.                                                                                                                                                                                                                                                                                                                                                                                                                                                                    |                                             |                                                   |                                |                                               |
| Applicant's Signature                                                                                                                                                                                                                                                                                                                                                                                                                                                                                                                                                 |                                             | /sayleen                                          | Herderson<br>Planning Approval | Date                                          |
| (White: Planning) (Yellow: Neighborhood Services) (Pink: Building Permit) (Goldenrod: Applicant)                                                                                                                                                                                                                                                                                                                                                                                                                                                                      |                                             |                                                   |                                |                                               |

| TAX SCHEDULE NO. 29451 BUSINESS NAME SOMS CI STREET ADDRESS ICHO TO PROPERTY OWNER SOMS OWNER ADDRESS                                                                                                                                                                                                                                                                                                                                                                                    | UD LICENSE<br>CENCED ADDRES<br>REALESTATE TELEPHO                                                                                                                                                                                                                         |                                                                                                                                                                                       | ign Co.<br>ness /cop<br>with<br>knelder |
|------------------------------------------------------------------------------------------------------------------------------------------------------------------------------------------------------------------------------------------------------------------------------------------------------------------------------------------------------------------------------------------------------------------------------------------------------------------------------------------|---------------------------------------------------------------------------------------------------------------------------------------------------------------------------------------------------------------------------------------------------------------------------|---------------------------------------------------------------------------------------------------------------------------------------------------------------------------------------|-----------------------------------------|
| 1. FLUSH WALL   2 Square Feet per Linear Foot of Building Facade   2 Square Feet per Linear Foot of Building Facade   2 Square Feet per Linear Foot of Building Facade   2 Traffic Lanes - 0.75 Square Feet x Street Frontage   4 or more Traffic Lanes - 1.5 Square Feet x Street Frontage   0.5 Square Feet per each Linear Foot of Building Facade   0.5 Square Feet per each Linear Foot of Building Facade   See #3 Spacing Requirements; Not > 300 Square Feet or < 15 Square Feet |                                                                                                                                                                                                                                                                           |                                                                                                                                                                                       |                                         |
| [ ] Externally Illuminated                                                                                                                                                                                                                                                                                                                                                                                                                                                               | Internally Illuminated                                                                                                                                                                                                                                                    | [ ] Non-Illi                                                                                                                                                                          | uminated                                |
| (1 - 5) Area of Proposed Sign: Square Feet (1,2,4) Building Façade: Linear Feet Building Façade Direction: North South East West (1 - 4) Street Frontage: Linear Feet Name of Street: Feet (2 - 5) Height to Top of Sign: Feet Clearance to Grade: Feet (5) Distance to Nearest Existing Off-Premise Sign: Feet                                                                                                                                                                          |                                                                                                                                                                                                                                                                           |                                                                                                                                                                                       |                                         |
|                                                                                                                                                                                                                                                                                                                                                                                                                                                                                          |                                                                                                                                                                                                                                                                           |                                                                                                                                                                                       |                                         |
| EXISTING SIGNAGE TYPE & SQU                                                                                                                                                                                                                                                                                                                                                                                                                                                              | JARE FOOTAGE:                                                                                                                                                                                                                                                             | FOR OFFICE                                                                                                                                                                            | USE ONLY                                |
| EXISTING SIGNAGE TYPE & SQU                                                                                                                                                                                                                                                                                                                                                                                                                                                              | JARE FOOTAGE:Sq. Ft.                                                                                                                                                                                                                                                      | FOR OFFICE Signage Allowed on Parcel                                                                                                                                                  |                                         |
| EXISTING SIGNAGE TYPE & SQU                                                                                                                                                                                                                                                                                                                                                                                                                                                              | 1.00                                                                                                                                                                                                                                                                      | Signage Allowed on Parcel                                                                                                                                                             |                                         |
| EXISTING SIGNAGE TYPE & SQU                                                                                                                                                                                                                                                                                                                                                                                                                                                              | Sq. Ft.                                                                                                                                                                                                                                                                   | Signage Allowed on Parcel<br>Building                                                                                                                                                 | for ROW:                                |
| Sign A                                                                                                                                                                                                                                                                                                                                                                                                                                                                                   | Sq. Ft Sq. Ft.                                                                                                                                                                                                                                                            | Signage Allowed on Parcel<br>Building<br>Free-Standing                                                                                                                                | for ROW: Sq. Ft.                        |
| Sign A                                                                                                                                                                                                                                                                                                                                                                                                                                                                                   | Sq. Ft.  All Existing:  Sq. Ft.  Sq. Ft. | Signage Allowed on Parcel Building Free-Standing Total Allowed:  quired for each sign. Attach a sketce plan, to scale, showing: abutting state to proposed signs and required set ED. | for ROW:                                |

# Sign Permit For Signs that DO NOT Require

a Building Permit

| Date Submitted 3-4-09 |
|-----------------------|
| Fee \$ <u>5.00</u>    |
| Zone <u>C-Z</u>       |

| TAX SCHEDULE NO. 2945 BUSINESS NAME SOMS STREET ADDRESS OF OWNER ADDRESS SOMS                                                                                                                                                                                                                                                                                                                                                                                                                                                                                                                         | Club<br>Independent<br>5 Real Estate                                                                                                                                          | LICENSE<br>ADDRESS<br>TELEPHO | 2916 I-70 B<br>NE 970.248.91 | Sign Co.<br>usiness Lp.<br>usiness Lp.<br>usiness Lp.<br>usiness Lp.<br>usiness Lp.<br>usiness Lp.<br>usiness Lp.<br>usiness Lp.<br>usiness Lp.<br>usiness Lp. |
|-------------------------------------------------------------------------------------------------------------------------------------------------------------------------------------------------------------------------------------------------------------------------------------------------------------------------------------------------------------------------------------------------------------------------------------------------------------------------------------------------------------------------------------------------------------------------------------------------------|-------------------------------------------------------------------------------------------------------------------------------------------------------------------------------|-------------------------------|------------------------------|----------------------------------------------------------------------------------------------------------------------------------------------------------------|
| 1. FLUSH WALL  2. ROOF  3. PROJECTING  4. FREE-STANDING                                                                                                                                                                                                                                                                                                                                                                                                                                                                                                                                               | <ul> <li>2. ROOF</li> <li>2 Square Feet per Linear Foot of Building Facade</li> <li>3. PROJECTING</li> <li>0.5 Square Feet per each Linear Foot of Building Facade</li> </ul> |                               |                              |                                                                                                                                                                |
| [ ] Existing Externally or Inter                                                                                                                                                                                                                                                                                                                                                                                                                                                                                                                                                                      | nally Illuminated – No Char                                                                                                                                                   | nge in Elect                  | rical Service [              | ] Non-Illuminated                                                                                                                                              |
| (1-4) Area of Proposed Sign: Square Feet (1-3) Building Façade: Linear Feet                                                                                                                                                                                                                                                                                                                                                                                                                                                                                                                           |                                                                                                                                                                               |                               |                              |                                                                                                                                                                |
| EXISTING SIGNAGE TYPE & S                                                                                                                                                                                                                                                                                                                                                                                                                                                                                                                                                                             | QUARE FOOTAGE:                                                                                                                                                                |                               | FOR OFFICE                   | USE ONLY                                                                                                                                                       |
| A,B                                                                                                                                                                                                                                                                                                                                                                                                                                                                                                                                                                                                   |                                                                                                                                                                               | Sq. Ft.                       | Signage Allowed on Par       | cel:                                                                                                                                                           |
|                                                                                                                                                                                                                                                                                                                                                                                                                                                                                                                                                                                                       |                                                                                                                                                                               | Sq. Ft.                       | Building                     | <u>780</u> Sq. Ft.                                                                                                                                             |
|                                                                                                                                                                                                                                                                                                                                                                                                                                                                                                                                                                                                       |                                                                                                                                                                               | Sq. Ft.                       | Free-Standing                | Sq. Ft.                                                                                                                                                        |
| To                                                                                                                                                                                                                                                                                                                                                                                                                                                                                                                                                                                                    | otal Existing:                                                                                                                                                                | Sq. Ft.                       | Total Allowed:               | <u>780</u> Sq. Ft.                                                                                                                                             |
| COMMENTS:                                                                                                                                                                                                                                                                                                                                                                                                                                                                                                                                                                                             |                                                                                                                                                                               |                               |                              |                                                                                                                                                                |
| -                                                                                                                                                                                                                                                                                                                                                                                                                                                                                                                                                                                                     |                                                                                                                                                                               |                               |                              |                                                                                                                                                                |
| NOTE: No sign may exceed 300 square feet. A separate sign permit is required for each sign. Attach a sketch, to scale, of proposed and existing signage including types, dimensions and lettering. Attach a plot plan, to scale, showing: abutting streets, alleys, easements, driveways, encroachments, property lines, distances from existing buildings to proposed signs and required setbacks. Roof signs shall be manufactured such that no guy wires, braces or supports shall be visible.  I hereby attest that the information on this form and the attached sketches are true and accurate. |                                                                                                                                                                               |                               |                              |                                                                                                                                                                |
| Applicant's Signature                                                                                                                                                                                                                                                                                                                                                                                                                                                                                                                                                                                 | 3-3-09<br>Date                                                                                                                                                                | Bayle                         | en Henderson                 | 3-4-09<br>Date                                                                                                                                                 |
| Applications signature                                                                                                                                                                                                                                                                                                                                                                                                                                                                                                                                                                                | Date                                                                                                                                                                          | ı                             | Tariffing Approval           | Date                                                                                                                                                           |

# Sign Permit For Signs that DO NOT Require

a Building Permit

| Date Submitted 3-4-09 |
|-----------------------|
| Fee \$ <u>5.00</u>    |
| Zone <u>C-Z</u>       |

**Date** 

| TAX SCHEDULE NO. 2945 103-32-002 BUSINESS NAME SAMS CLUB STREET ADDRESS 1040 Inclanded the PROPERTY OWNER SAME PEGLESTATE OWNER ADDRESS SAME                                                                                                                                                                                                                                                                                                                                                                                                                                                                 | contractor Platinum Sign Co. LICENSE NO. 201/305  ADDRESS 2910 I-70 BUSINESS L.P. TELEPHONE 970-248-9077  CONTACT PERSON MILE BIOCHWEIGH |  |  |
|--------------------------------------------------------------------------------------------------------------------------------------------------------------------------------------------------------------------------------------------------------------------------------------------------------------------------------------------------------------------------------------------------------------------------------------------------------------------------------------------------------------------------------------------------------------------------------------------------------------|------------------------------------------------------------------------------------------------------------------------------------------|--|--|
| <ul> <li>1. FLUSH WALL <ul> <li>2. ROOF</li> <li>3. PROJECTING</li> <li>4. FREE-STANDING</li> <li>2. Square Feet per Linear Foot of Building Facade</li> <li>3. PROJECTING</li> <li>4. FREE-STANDING</li> <li>5. Square Feet per Linear Foot of Building Facade</li> <li>6. 2 Traffic Lanes - 0.75 Square Feet x Street Frontage</li> <li>6. 4 or more Traffic Lanes - 1.5 Square Feet x Street Frontage</li> </ul> </li> </ul>                                                                                                                                                                              |                                                                                                                                          |  |  |
| [ ] Existing Externally or Internally Illuminated – No Chan                                                                                                                                                                                                                                                                                                                                                                                                                                                                                                                                                  | ge in Electrical Service [ ] Non-Illuminated                                                                                             |  |  |
| (1-4) Area of Proposed Sign: 10.38 Square Feet (1-3) Building Façade: Linear Feet                                                                                                                                                                                                                                                                                                                                                                                                                                                                                                                            |                                                                                                                                          |  |  |
| EXISTING SIGNAGE TYPE & SQUARE FOOTAGE:                                                                                                                                                                                                                                                                                                                                                                                                                                                                                                                                                                      | FOR OFFICE USE ONLY                                                                                                                      |  |  |
| A,B,C 204:                                                                                                                                                                                                                                                                                                                                                                                                                                                                                                                                                                                                   | Sq. Ft. Signage Allowed on Parcel:                                                                                                       |  |  |
|                                                                                                                                                                                                                                                                                                                                                                                                                                                                                                                                                                                                              | Sq. Ft. Building <u>'780</u> Sq. Ft.                                                                                                     |  |  |
|                                                                                                                                                                                                                                                                                                                                                                                                                                                                                                                                                                                                              | Sq. Ft. Free-Standing 240 Sq. Ft.                                                                                                        |  |  |
| Total Existing: 20                                                                                                                                                                                                                                                                                                                                                                                                                                                                                                                                                                                           | Sq. Ft. Total Allowed: <u>780</u> Sq. Ft.                                                                                                |  |  |
| COMMENTS:                                                                                                                                                                                                                                                                                                                                                                                                                                                                                                                                                                                                    |                                                                                                                                          |  |  |
| <b>NOTE:</b> No sign may exceed 300 square feet. A separate sign permit is required for each sign. Attach a sketch, to scale, of proposed and existing signage including types, dimensions and lettering. Attach a plot plan, to scale, showing: abutting streets, alleys, easements, driveways, encroachments, property lines, distances from existing buildings to proposed signs and required setbacks. Roof signs shall be manufactured such that no guy wires, braces or supports shall be visible.  I hereby attest that the information on this form and the attached sketches are true and accurate. |                                                                                                                                          |  |  |
| alleys, easements, driveways, encroachments, property lines, d<br>setbacks. Roof signs shall be manufactured such that no guy v                                                                                                                                                                                                                                                                                                                                                                                                                                                                              | istances from existing buildings to proposed signs and required wires, braces or supports shall be visible.                              |  |  |

Date

| TAX SCHEDULE NO. 2945.103.32.002 BUSINESS NAME SOME CIUD STREET ADDRESS CHO TO                                                                                                                                                                                                                                                                                                                                                                                                                                                                                                                                                                                                                                                                                                                                                                                                                                                                                                                                                                                                                                                                                                                                                                                                                                                                                                                                                                                                                                                                                                                                                                                                                                                                                                                                                                                                                                                                                                                                                                             | contractor Platinum Sign Co. LICENSE NO. 209/305  ADDRESS 2916 I-70 BUSINESS / P. TELEPHONE 970 248 9677  CONTACT PERSON MIKE BIOCKWEICE |  |  |  |
|------------------------------------------------------------------------------------------------------------------------------------------------------------------------------------------------------------------------------------------------------------------------------------------------------------------------------------------------------------------------------------------------------------------------------------------------------------------------------------------------------------------------------------------------------------------------------------------------------------------------------------------------------------------------------------------------------------------------------------------------------------------------------------------------------------------------------------------------------------------------------------------------------------------------------------------------------------------------------------------------------------------------------------------------------------------------------------------------------------------------------------------------------------------------------------------------------------------------------------------------------------------------------------------------------------------------------------------------------------------------------------------------------------------------------------------------------------------------------------------------------------------------------------------------------------------------------------------------------------------------------------------------------------------------------------------------------------------------------------------------------------------------------------------------------------------------------------------------------------------------------------------------------------------------------------------------------------------------------------------------------------------------------------------------------------------------------------------------|------------------------------------------------------------------------------------------------------------------------------------------|--|--|--|
| Image: Problem of the control of t |                                                                                                                                          |  |  |  |
| [ ] Existing Externally or Internally Illuminated – No Change                                                                                                                                                                                                                                                                                                                                                                                                                                                                                                                                                                                                                                                                                                                                                                                                                                                                                                                                                                                                                                                                                                                                                                                                                                                                                                                                                                                                                                                                                                                                                                                                                                                                                                                                                                                                                                                                                                                                                                                                                                  | [ ] Existing Externally or Internally Illuminated – No Change in Electrical Service [ ] Non-Illuminated                                  |  |  |  |
| (1-4) Area of Proposed Sign: 33 Square Feet (1-3) Building Façade: Linear Feet (4) Street Frontage: Linear Feet (2-4) Height to Top of Sign: Feet                                                                                                                                                                                                                                                                                                                                                                                                                                                                                                                                                                                                                                                                                                                                                                                                                                                                                                                                                                                                                                                                                                                                                                                                                                                                                                                                                                                                                                                                                                                                                                                                                                                                                                                                                                                                                                                                                                                                              | Building Facade Direction: North South East West Name of Street: Feet                                                                    |  |  |  |
| EXISTING SIGNAGE TYPE & SQUARE FOOTAGE:                                                                                                                                                                                                                                                                                                                                                                                                                                                                                                                                                                                                                                                                                                                                                                                                                                                                                                                                                                                                                                                                                                                                                                                                                                                                                                                                                                                                                                                                                                                                                                                                                                                                                                                                                                                                                                                                                                                                                                                                                                                        | FOR OFFICE USE ONLY                                                                                                                      |  |  |  |
| A,B,C,D 274.38                                                                                                                                                                                                                                                                                                                                                                                                                                                                                                                                                                                                                                                                                                                                                                                                                                                                                                                                                                                                                                                                                                                                                                                                                                                                                                                                                                                                                                                                                                                                                                                                                                                                                                                                                                                                                                                                                                                                                                                                                                                                                 | Sq. Ft. Signage Allowed on Parcel:                                                                                                       |  |  |  |
| s                                                                                                                                                                                                                                                                                                                                                                                                                                                                                                                                                                                                                                                                                                                                                                                                                                                                                                                                                                                                                                                                                                                                                                                                                                                                                                                                                                                                                                                                                                                                                                                                                                                                                                                                                                                                                                                                                                                                                                                                                                                                                              | Sq. Ft. Building <u>780</u> Sq. Ft.                                                                                                      |  |  |  |
|                                                                                                                                                                                                                                                                                                                                                                                                                                                                                                                                                                                                                                                                                                                                                                                                                                                                                                                                                                                                                                                                                                                                                                                                                                                                                                                                                                                                                                                                                                                                                                                                                                                                                                                                                                                                                                                                                                                                                                                                                                                                                                | Sq. Ft. Free-Standing <u>240</u> Sq. Ft.                                                                                                 |  |  |  |
| Total Existing: 274,38 s                                                                                                                                                                                                                                                                                                                                                                                                                                                                                                                                                                                                                                                                                                                                                                                                                                                                                                                                                                                                                                                                                                                                                                                                                                                                                                                                                                                                                                                                                                                                                                                                                                                                                                                                                                                                                                                                                                                                                                                                                                                                       | Sq. Ft. Total Allowed: 780 Sq. Ft.                                                                                                       |  |  |  |
| COMMENTS:                                                                                                                                                                                                                                                                                                                                                                                                                                                                                                                                                                                                                                                                                                                                                                                                                                                                                                                                                                                                                                                                                                                                                                                                                                                                                                                                                                                                                                                                                                                                                                                                                                                                                                                                                                                                                                                                                                                                                                                                                                                                                      |                                                                                                                                          |  |  |  |
| <b>NOTE:</b> No sign may exceed 300 square feet. A separate sign proposed and existing signage including types, dimensions and I                                                                                                                                                                                                                                                                                                                                                                                                                                                                                                                                                                                                                                                                                                                                                                                                                                                                                                                                                                                                                                                                                                                                                                                                                                                                                                                                                                                                                                                                                                                                                                                                                                                                                                                                                                                                                                                                                                                                                               | permit is required for each sign. Attach a sketch, to scale, of ettering. Attach a plot plan, to scale, showing: abutting streets,       |  |  |  |