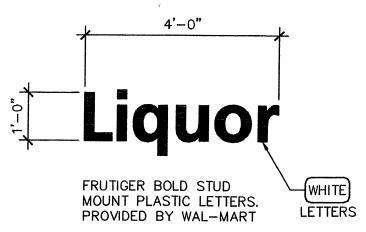

| 198.20 SF                                         |
| SIGNAGE TO BE APPROVED    |             | GAS STATION SIGNAGE                                                               | 74.56 SF                                          |
| UNDER SEPARATE PERMIT     |             | TOTAL SIGNAGE                                                                     | 569.80 SF                                         |
|                           | $\triangle$ |                                                                                   |                                                   |

# City of Grand Junction GIS Zoning Map ©



















FRUTIGER BOLD STUD
MOUNT PLASTIC LETTERS.
SIGNAGE AREA: (10.38 SQ. FT.) PROVIDED BY WAL-MART

9 BANDING SIGNAGE

1/2" = 1'-0"

WHITE









SIGNAGE AREA: (4.00 SQ. FT.)