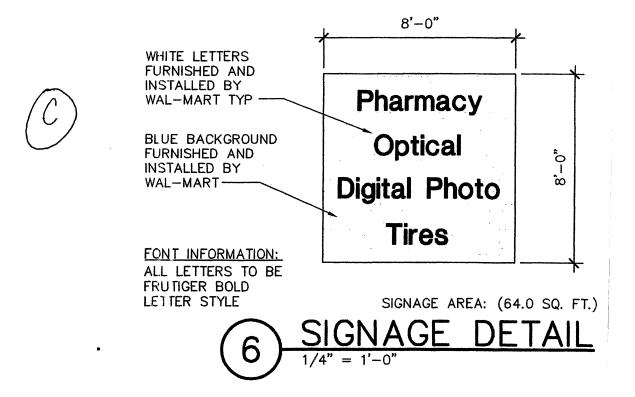

Date

| TAX SCHEDULE NO. 2945.103.32.002 BUSINESS NAME SOME CIUD STREET ADDRESS CHO TO                                                                                                                                                                                                                                                                                                                                                                                                                                                                                                                                                                                                                                                                                                                                                                                                                                                                                                                                                                                                                                                                                                                                                                                                                                                                                                                                                                                                                                                                                                                                                                                                                                                                                                                                                                                                                                                                                                                                                                             | contractor Platinum Sign Co. LICENSE NO. 209/305  ADDRESS 2916 I-70 BUSINESS / P. TELEPHONE 970 248 9677  CONTACT PERSON MIKE BIOCKWEICE |  |  |  |
|------------------------------------------------------------------------------------------------------------------------------------------------------------------------------------------------------------------------------------------------------------------------------------------------------------------------------------------------------------------------------------------------------------------------------------------------------------------------------------------------------------------------------------------------------------------------------------------------------------------------------------------------------------------------------------------------------------------------------------------------------------------------------------------------------------------------------------------------------------------------------------------------------------------------------------------------------------------------------------------------------------------------------------------------------------------------------------------------------------------------------------------------------------------------------------------------------------------------------------------------------------------------------------------------------------------------------------------------------------------------------------------------------------------------------------------------------------------------------------------------------------------------------------------------------------------------------------------------------------------------------------------------------------------------------------------------------------------------------------------------------------------------------------------------------------------------------------------------------------------------------------------------------------------------------------------------------------------------------------------------------------------------------------------------------------------------------------------------|------------------------------------------------------------------------------------------------------------------------------------------|--|--|--|
| Image: Problem of the control of t |                                                                                                                                          |  |  |  |
| [ ] Existing Externally or Internally Illuminated – No Change                                                                                                                                                                                                                                                                                                                                                                                                                                                                                                                                                                                                                                                                                                                                                                                                                                                                                                                                                                                                                                                                                                                                                                                                                                                                                                                                                                                                                                                                                                                                                                                                                                                                                                                                                                                                                                                                                                                                                                                                                                  | [ ] Existing Externally or Internally Illuminated – No Change in Electrical Service [ ] Non-Illuminated                                  |  |  |  |
| (1-4) Area of Proposed Sign: 33 Square Feet (1-3) Building Façade: Linear Feet (4) Street Frontage: Linear Feet (2-4) Height to Top of Sign: Feet                                                                                                                                                                                                                                                                                                                                                                                                                                                                                                                                                                                                                                                                                                                                                                                                                                                                                                                                                                                                                                                                                                                                                                                                                                                                                                                                                                                                                                                                                                                                                                                                                                                                                                                                                                                                                                                                                                                                              | Building Facade Direction: North South East West Name of Street: Feet                                                                    |  |  |  |
| EXISTING SIGNAGE TYPE & SQUARE FOOTAGE:                                                                                                                                                                                                                                                                                                                                                                                                                                                                                                                                                                                                                                                                                                                                                                                                                                                                                                                                                                                                                                                                                                                                                                                                                                                                                                                                                                                                                                                                                                                                                                                                                                                                                                                                                                                                                                                                                                                                                                                                                                                        | FOR OFFICE USE ONLY                                                                                                                      |  |  |  |
| A,B,C,D 274.38                                                                                                                                                                                                                                                                                                                                                                                                                                                                                                                                                                                                                                                                                                                                                                                                                                                                                                                                                                                                                                                                                                                                                                                                                                                                                                                                                                                                                                                                                                                                                                                                                                                                                                                                                                                                                                                                                                                                                                                                                                                                                 | Sq. Ft. Signage Allowed on Parcel:                                                                                                       |  |  |  |
| s                                                                                                                                                                                                                                                                                                                                                                                                                                                                                                                                                                                                                                                                                                                                                                                                                                                                                                                                                                                                                                                                                                                                                                                                                                                                                                                                                                                                                                                                                                                                                                                                                                                                                                                                                                                                                                                                                                                                                                                                                                                                                              | Sq. Ft. Building <u>780</u> Sq. Ft.                                                                                                      |  |  |  |
|                                                                                                                                                                                                                                                                                                                                                                                                                                                                                                                                                                                                                                                                                                                                                                                                                                                                                                                                                                                                                                                                                                                                                                                                                                                                                                                                                                                                                                                                                                                                                                                                                                                                                                                                                                                                                                                                                                                                                                                                                                                                                                | Sq. Ft. Free-Standing <u>240</u> Sq. Ft.                                                                                                 |  |  |  |
| Total Existing: 274,38 s                                                                                                                                                                                                                                                                                                                                                                                                                                                                                                                                                                                                                                                                                                                                                                                                                                                                                                                                                                                                                                                                                                                                                                                                                                                                                                                                                                                                                                                                                                                                                                                                                                                                                                                                                                                                                                                                                                                                                                                                                                                                       | Sq. Ft. Total Allowed: 780 Sq. Ft.                                                                                                       |  |  |  |
| COMMENTS:                                                                                                                                                                                                                                                                                                                                                                                                                                                                                                                                                                                                                                                                                                                                                                                                                                                                                                                                                                                                                                                                                                                                                                                                                                                                                                                                                                                                                                                                                                                                                                                                                                                                                                                                                                                                                                                                                                                                                                                                                                                                                      |                                                                                                                                          |  |  |  |
| <b>NOTE:</b> No sign may exceed 300 square feet. A separate sign proposed and existing signage including types, dimensions and I                                                                                                                                                                                                                                                                                                                                                                                                                                                                                                                                                                                                                                                                                                                                                                                                                                                                                                                                                                                                                                                                                                                                                                                                                                                                                                                                                                                                                                                                                                                                                                                                                                                                                                                                                                                                                                                                                                                                                               | permit is required for each sign. Attach a sketch, to scale, of ettering. Attach a plot plan, to scale, showing: abutting streets,       |  |  |  |