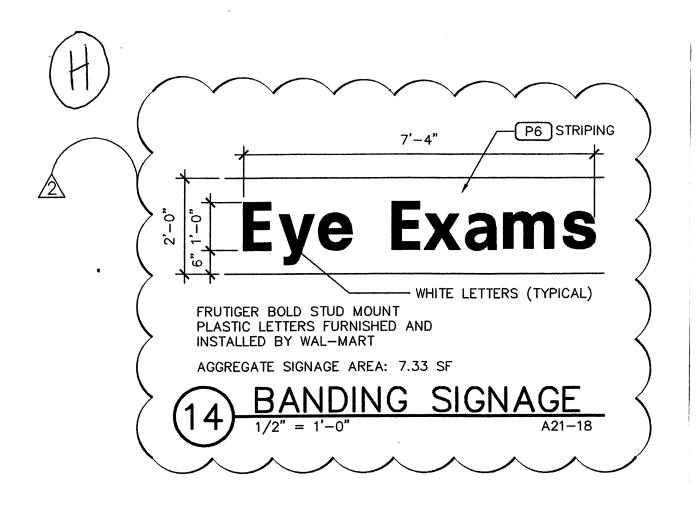

# Sign Permit For Signs that DO NOT Require

a Building Permit

| Date Submitted 3-4-09 |
|-----------------------|
| Fee \$ <u>5.00</u>    |
| Zone <u>C-Z</u>       |

**Date** 

| TAX SCHEDULE NO. 2945 103-32-002 BUSINESS NAME SAMS CLUB STREET ADDRESS 1040 Inclanded the PROPERTY OWNER SAME PEGLESTATE OWNER ADDRESS SAME                                                                                                                                                                                                                                                                                                                                                                                                                                                                 | contractor Platinum Sign Co. LICENSE NO. 201/305  ADDRESS 2910 I-70 BUSINESS L.P. TELEPHONE 970-248-9077  CONTACT PERSON MILE BIOCHWEIGH |  |  |
|--------------------------------------------------------------------------------------------------------------------------------------------------------------------------------------------------------------------------------------------------------------------------------------------------------------------------------------------------------------------------------------------------------------------------------------------------------------------------------------------------------------------------------------------------------------------------------------------------------------|------------------------------------------------------------------------------------------------------------------------------------------|--|--|
| <ul> <li>1. FLUSH WALL <ul> <li>2. ROOF</li> <li>3. PROJECTING</li> <li>4. FREE-STANDING</li> <li>2. Square Feet per Linear Foot of Building Facade</li> <li>3. PROJECTING</li> <li>4. FREE-STANDING</li> <li>5. Square Feet per Linear Foot of Building Facade</li> <li>6. 2 Traffic Lanes - 0.75 Square Feet x Street Frontage</li> <li>6. 4 or more Traffic Lanes - 1.5 Square Feet x Street Frontage</li> </ul> </li> </ul>                                                                                                                                                                              |                                                                                                                                          |  |  |
| [ ] Existing Externally or Internally Illuminated – No Chan                                                                                                                                                                                                                                                                                                                                                                                                                                                                                                                                                  | ge in Electrical Service [ ] Non-Illuminated                                                                                             |  |  |
| (1-4) Area of Proposed Sign: 10.38 Square Feet (1-3) Building Façade: Linear Feet                                                                                                                                                                                                                                                                                                                                                                                                                                                                                                                            |                                                                                                                                          |  |  |
| EXISTING SIGNAGE TYPE & SQUARE FOOTAGE:                                                                                                                                                                                                                                                                                                                                                                                                                                                                                                                                                                      | FOR OFFICE USE ONLY                                                                                                                      |  |  |
| A,B,C 204:                                                                                                                                                                                                                                                                                                                                                                                                                                                                                                                                                                                                   | Sq. Ft. Signage Allowed on Parcel:                                                                                                       |  |  |
|                                                                                                                                                                                                                                                                                                                                                                                                                                                                                                                                                                                                              | Sq. Ft. Building <u>'780</u> Sq. Ft.                                                                                                     |  |  |
|                                                                                                                                                                                                                                                                                                                                                                                                                                                                                                                                                                                                              | Sq. Ft. Free-Standing 240 Sq. Ft.                                                                                                        |  |  |
| Total Existing: 20                                                                                                                                                                                                                                                                                                                                                                                                                                                                                                                                                                                           | Sq. Ft. Total Allowed: <u>780</u> Sq. Ft.                                                                                                |  |  |
| COMMENTS:                                                                                                                                                                                                                                                                                                                                                                                                                                                                                                                                                                                                    |                                                                                                                                          |  |  |
| <b>NOTE:</b> No sign may exceed 300 square feet. A separate sign permit is required for each sign. Attach a sketch, to scale, of proposed and existing signage including types, dimensions and lettering. Attach a plot plan, to scale, showing: abutting streets, alleys, easements, driveways, encroachments, property lines, distances from existing buildings to proposed signs and required setbacks. Roof signs shall be manufactured such that no guy wires, braces or supports shall be visible.  I hereby attest that the information on this form and the attached sketches are true and accurate. |                                                                                                                                          |  |  |
| alleys, easements, driveways, encroachments, property lines, d<br>setbacks. Roof signs shall be manufactured such that no guy v                                                                                                                                                                                                                                                                                                                                                                                                                                                                              | istances from existing buildings to proposed signs and required wires, braces or supports shall be visible.                              |  |  |