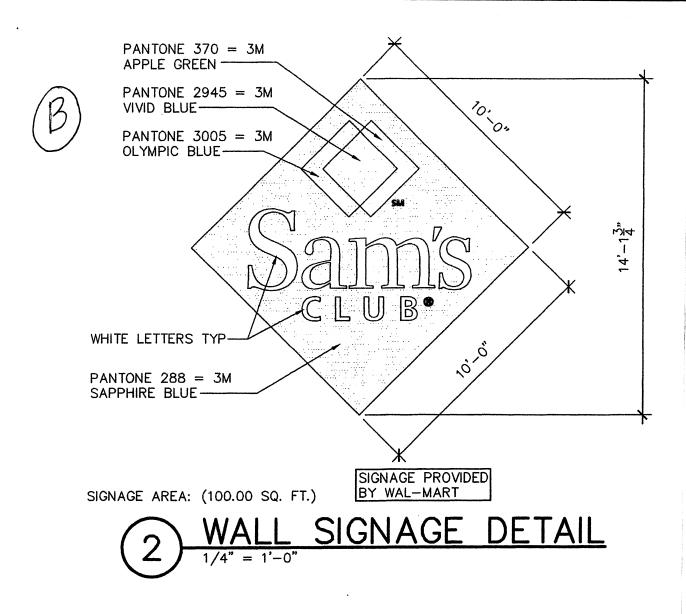

# Sign Permit For Signs that DO NOT Require

a Building Permit

| Date Submitted 3-4-09 |
|-----------------------|
| Fee \$ <u>5.00</u>    |
| Zone <u>C-Z</u>       |

**Date** 

| TAX SCHEDULE NO. 2945 103-32-002 BUSINESS NAME SAMS CLUB STREET ADDRESS 1040 Inclanded the PROPERTY OWNER SAME PEGLESTATE OWNER ADDRESS SAME                                                                                                                                                                                                                                                                                                                                                                                                                                                                 | contractor Platinum Sign Co. LICENSE NO. 201/305  ADDRESS 2910 I-70 BUSINESS L.P. TELEPHONE 970-248-9077  CONTACT PERSON MILE BIOCHWEIGH |  |  |
|--------------------------------------------------------------------------------------------------------------------------------------------------------------------------------------------------------------------------------------------------------------------------------------------------------------------------------------------------------------------------------------------------------------------------------------------------------------------------------------------------------------------------------------------------------------------------------------------------------------|------------------------------------------------------------------------------------------------------------------------------------------|--|--|
| <ul> <li>1. FLUSH WALL <ul> <li>2. ROOF</li> <li>3. PROJECTING</li> <li>4. FREE-STANDING</li> <li>2. Square Feet per Linear Foot of Building Facade</li> <li>3. PROJECTING</li> <li>4. FREE-STANDING</li> <li>5. Square Feet per Linear Foot of Building Facade</li> <li>6. 2 Traffic Lanes - 0.75 Square Feet x Street Frontage</li> <li>6. 4 or more Traffic Lanes - 1.5 Square Feet x Street Frontage</li> </ul> </li> </ul>                                                                                                                                                                              |                                                                                                                                          |  |  |
| [ ] Existing Externally or Internally Illuminated – No Chan                                                                                                                                                                                                                                                                                                                                                                                                                                                                                                                                                  | ge in Electrical Service [ ] Non-Illuminated                                                                                             |  |  |
| (1-4) Area of Proposed Sign: 10.38 Square Feet (1-3) Building Façade: Linear Feet                                                                                                                                                                                                                                                                                                                                                                                                                                                                                                                            |                                                                                                                                          |  |  |
| EXISTING SIGNAGE TYPE & SQUARE FOOTAGE:                                                                                                                                                                                                                                                                                                                                                                                                                                                                                                                                                                      | FOR OFFICE USE ONLY                                                                                                                      |  |  |
| A,B,C 204:                                                                                                                                                                                                                                                                                                                                                                                                                                                                                                                                                                                                   | Sq. Ft. Signage Allowed on Parcel:                                                                                                       |  |  |
|                                                                                                                                                                                                                                                                                                                                                                                                                                                                                                                                                                                                              | Sq. Ft. Building <u>'780</u> Sq. Ft.                                                                                                     |  |  |
|                                                                                                                                                                                                                                                                                                                                                                                                                                                                                                                                                                                                              | Sq. Ft. Free-Standing 240 Sq. Ft.                                                                                                        |  |  |
| Total Existing: 20                                                                                                                                                                                                                                                                                                                                                                                                                                                                                                                                                                                           | Sq. Ft. Total Allowed: <u>780</u> Sq. Ft.                                                                                                |  |  |
| COMMENTS:                                                                                                                                                                                                                                                                                                                                                                                                                                                                                                                                                                                                    |                                                                                                                                          |  |  |
| <b>NOTE:</b> No sign may exceed 300 square feet. A separate sign permit is required for each sign. Attach a sketch, to scale, of proposed and existing signage including types, dimensions and lettering. Attach a plot plan, to scale, showing: abutting streets, alleys, easements, driveways, encroachments, property lines, distances from existing buildings to proposed signs and required setbacks. Roof signs shall be manufactured such that no guy wires, braces or supports shall be visible.  I hereby attest that the information on this form and the attached sketches are true and accurate. |                                                                                                                                          |  |  |
| alleys, easements, driveways, encroachments, property lines, d<br>setbacks. Roof signs shall be manufactured such that no guy v                                                                                                                                                                                                                                                                                                                                                                                                                                                                              | istances from existing buildings to proposed signs and required wires, braces or supports shall be visible.                              |  |  |

Date

| TAX SCHEDULE NO. 2945.103.32.002 BUSINESS NAME SOME CIUD STREET ADDRESS CHO TO                                                                                                                                                                                                                                                                                                                                                                                                                                                                                                                                                                                                                                                                                                                                                                                                                                                                                                                                                                                                                                                                                                                                                                                                                                                                                                                                                                                                                                                                                                                                                                                                                                                                                                                                                                                                                                                                                                                                                                             | contractor Platinum Sign Co. LICENSE NO. 209/305  ADDRESS 2916 I-70 BUSINESS / P. TELEPHONE 970 248 9677  CONTACT PERSON MIKE BIOCKWEICE |  |  |  |
|------------------------------------------------------------------------------------------------------------------------------------------------------------------------------------------------------------------------------------------------------------------------------------------------------------------------------------------------------------------------------------------------------------------------------------------------------------------------------------------------------------------------------------------------------------------------------------------------------------------------------------------------------------------------------------------------------------------------------------------------------------------------------------------------------------------------------------------------------------------------------------------------------------------------------------------------------------------------------------------------------------------------------------------------------------------------------------------------------------------------------------------------------------------------------------------------------------------------------------------------------------------------------------------------------------------------------------------------------------------------------------------------------------------------------------------------------------------------------------------------------------------------------------------------------------------------------------------------------------------------------------------------------------------------------------------------------------------------------------------------------------------------------------------------------------------------------------------------------------------------------------------------------------------------------------------------------------------------------------------------------------------------------------------------------------------------------------------------|------------------------------------------------------------------------------------------------------------------------------------------|--|--|--|
| Image: Problem of the control of t |                                                                                                                                          |  |  |  |
| [ ] Existing Externally or Internally Illuminated – No Change                                                                                                                                                                                                                                                                                                                                                                                                                                                                                                                                                                                                                                                                                                                                                                                                                                                                                                                                                                                                                                                                                                                                                                                                                                                                                                                                                                                                                                                                                                                                                                                                                                                                                                                                                                                                                                                                                                                                                                                                                                  | [ ] Existing Externally or Internally Illuminated – No Change in Electrical Service [ ] Non-Illuminated                                  |  |  |  |
| (1-4) Area of Proposed Sign: 33 Square Feet (1-3) Building Façade: Linear Feet (4) Street Frontage: Linear Feet (2-4) Height to Top of Sign: Feet                                                                                                                                                                                                                                                                                                                                                                                                                                                                                                                                                                                                                                                                                                                                                                                                                                                                                                                                                                                                                                                                                                                                                                                                                                                                                                                                                                                                                                                                                                                                                                                                                                                                                                                                                                                                                                                                                                                                              | Building Facade Direction: North South East West Name of Street: Feet                                                                    |  |  |  |
| EXISTING SIGNAGE TYPE & SQUARE FOOTAGE:                                                                                                                                                                                                                                                                                                                                                                                                                                                                                                                                                                                                                                                                                                                                                                                                                                                                                                                                                                                                                                                                                                                                                                                                                                                                                                                                                                                                                                                                                                                                                                                                                                                                                                                                                                                                                                                                                                                                                                                                                                                        | FOR OFFICE USE ONLY                                                                                                                      |  |  |  |
| A,B,C,D 274.38                                                                                                                                                                                                                                                                                                                                                                                                                                                                                                                                                                                                                                                                                                                                                                                                                                                                                                                                                                                                                                                                                                                                                                                                                                                                                                                                                                                                                                                                                                                                                                                                                                                                                                                                                                                                                                                                                                                                                                                                                                                                                 | Sq. Ft. Signage Allowed on Parcel:                                                                                                       |  |  |  |
| s                                                                                                                                                                                                                                                                                                                                                                                                                                                                                                                                                                                                                                                                                                                                                                                                                                                                                                                                                                                                                                                                                                                                                                                                                                                                                                                                                                                                                                                                                                                                                                                                                                                                                                                                                                                                                                                                                                                                                                                                                                                                                              | Sq. Ft. Building <u>780</u> Sq. Ft.                                                                                                      |  |  |  |
|                                                                                                                                                                                                                                                                                                                                                                                                                                                                                                                                                                                                                                                                                                                                                                                                                                                                                                                                                                                                                                                                                                                                                                                                                                                                                                                                                                                                                                                                                                                                                                                                                                                                                                                                                                                                                                                                                                                                                                                                                                                                                                | Sq. Ft. Free-Standing <u>240</u> Sq. Ft.                                                                                                 |  |  |  |
| Total Existing: 274,38 s                                                                                                                                                                                                                                                                                                                                                                                                                                                                                                                                                                                                                                                                                                                                                                                                                                                                                                                                                                                                                                                                                                                                                                                                                                                                                                                                                                                                                                                                                                                                                                                                                                                                                                                                                                                                                                                                                                                                                                                                                                                                       | Sq. Ft. Total Allowed: 780 Sq. Ft.                                                                                                       |  |  |  |
| COMMENTS:                                                                                                                                                                                                                                                                                                                                                                                                                                                                                                                                                                                                                                                                                                                                                                                                                                                                                                                                                                                                                                                                                                                                                                                                                                                                                                                                                                                                                                                                                                                                                                                                                                                                                                                                                                                                                                                                                                                                                                                                                                                                                      |                                                                                                                                          |  |  |  |
| <b>NOTE:</b> No sign may exceed 300 square feet. A separate sign proposed and existing signage including types, dimensions and I                                                                                                                                                                                                                                                                                                                                                                                                                                                                                                                                                                                                                                                                                                                                                                                                                                                                                                                                                                                                                                                                                                                                                                                                                                                                                                                                                                                                                                                                                                                                                                                                                                                                                                                                                                                                                                                                                                                                                               | permit is required for each sign. Attach a sketch, to scale, of ettering. Attach a plot plan, to scale, showing: abutting streets,       |  |  |  |