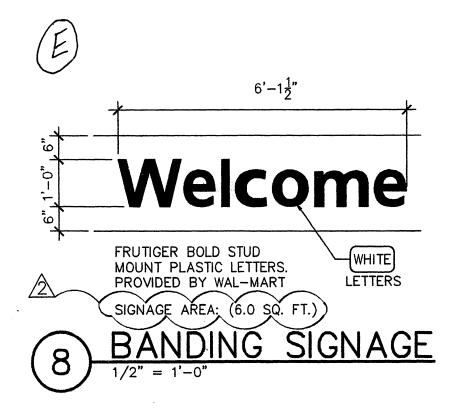

Date

| TAX SCHEDULE NO. 2945.103.32.002 BUSINESS NAME SOME CIUD STREET ADDRESS CHO TO                                                                                                                                                                                                                                                                                                                                                                                                                                                                                                                                                                                                                                                                                                                                                                                                                                                                                                                                                                                                                                                                                                                                                                                                                                                                                                                                                                                                                                                                                                                                                                                                                                                                                                                                                                                                                                                                                                                                                                             | contractor Platinum Sign Co. LICENSE NO. 209/305  ADDRESS 2916 I-70 BUSINESS / P. TELEPHONE 970 248 9677  CONTACT PERSON MIKE BIOCKWEICE |  |  |  |
|------------------------------------------------------------------------------------------------------------------------------------------------------------------------------------------------------------------------------------------------------------------------------------------------------------------------------------------------------------------------------------------------------------------------------------------------------------------------------------------------------------------------------------------------------------------------------------------------------------------------------------------------------------------------------------------------------------------------------------------------------------------------------------------------------------------------------------------------------------------------------------------------------------------------------------------------------------------------------------------------------------------------------------------------------------------------------------------------------------------------------------------------------------------------------------------------------------------------------------------------------------------------------------------------------------------------------------------------------------------------------------------------------------------------------------------------------------------------------------------------------------------------------------------------------------------------------------------------------------------------------------------------------------------------------------------------------------------------------------------------------------------------------------------------------------------------------------------------------------------------------------------------------------------------------------------------------------------------------------------------------------------------------------------------------------------------------------------------|------------------------------------------------------------------------------------------------------------------------------------------|--|--|--|
| Image: Problem of the control of t |                                                                                                                                          |  |  |  |
| [ ] Existing Externally or Internally Illuminated – No Change                                                                                                                                                                                                                                                                                                                                                                                                                                                                                                                                                                                                                                                                                                                                                                                                                                                                                                                                                                                                                                                                                                                                                                                                                                                                                                                                                                                                                                                                                                                                                                                                                                                                                                                                                                                                                                                                                                                                                                                                                                  | [ ] Existing Externally or Internally Illuminated – No Change in Electrical Service [ ] Non-Illuminated                                  |  |  |  |
| (1-4) Area of Proposed Sign: 33 Square Feet (1-3) Building Façade: Linear Feet (4) Street Frontage: Linear Feet (2-4) Height to Top of Sign: Feet                                                                                                                                                                                                                                                                                                                                                                                                                                                                                                                                                                                                                                                                                                                                                                                                                                                                                                                                                                                                                                                                                                                                                                                                                                                                                                                                                                                                                                                                                                                                                                                                                                                                                                                                                                                                                                                                                                                                              | Building Facade Direction: North South East West Name of Street: Feet                                                                    |  |  |  |
| EXISTING SIGNAGE TYPE & SQUARE FOOTAGE:                                                                                                                                                                                                                                                                                                                                                                                                                                                                                                                                                                                                                                                                                                                                                                                                                                                                                                                                                                                                                                                                                                                                                                                                                                                                                                                                                                                                                                                                                                                                                                                                                                                                                                                                                                                                                                                                                                                                                                                                                                                        | FOR OFFICE USE ONLY                                                                                                                      |  |  |  |
| A,B,C,D 274.38                                                                                                                                                                                                                                                                                                                                                                                                                                                                                                                                                                                                                                                                                                                                                                                                                                                                                                                                                                                                                                                                                                                                                                                                                                                                                                                                                                                                                                                                                                                                                                                                                                                                                                                                                                                                                                                                                                                                                                                                                                                                                 | Sq. Ft. Signage Allowed on Parcel:                                                                                                       |  |  |  |
| s                                                                                                                                                                                                                                                                                                                                                                                                                                                                                                                                                                                                                                                                                                                                                                                                                                                                                                                                                                                                                                                                                                                                                                                                                                                                                                                                                                                                                                                                                                                                                                                                                                                                                                                                                                                                                                                                                                                                                                                                                                                                                              | Sq. Ft. Building <u>780</u> Sq. Ft.                                                                                                      |  |  |  |
|                                                                                                                                                                                                                                                                                                                                                                                                                                                                                                                                                                                                                                                                                                                                                                                                                                                                                                                                                                                                                                                                                                                                                                                                                                                                                                                                                                                                                                                                                                                                                                                                                                                                                                                                                                                                                                                                                                                                                                                                                                                                                                | Sq. Ft. Free-Standing <u>240</u> Sq. Ft.                                                                                                 |  |  |  |
| Total Existing: 274,38 s                                                                                                                                                                                                                                                                                                                                                                                                                                                                                                                                                                                                                                                                                                                                                                                                                                                                                                                                                                                                                                                                                                                                                                                                                                                                                                                                                                                                                                                                                                                                                                                                                                                                                                                                                                                                                                                                                                                                                                                                                                                                       | Sq. Ft. Total Allowed: 780 Sq. Ft.                                                                                                       |  |  |  |
| COMMENTS:                                                                                                                                                                                                                                                                                                                                                                                                                                                                                                                                                                                                                                                                                                                                                                                                                                                                                                                                                                                                                                                                                                                                                                                                                                                                                                                                                                                                                                                                                                                                                                                                                                                                                                                                                                                                                                                                                                                                                                                                                                                                                      |                                                                                                                                          |  |  |  |
| <b>NOTE:</b> No sign may exceed 300 square feet. A separate sign proposed and existing signage including types, dimensions and I                                                                                                                                                                                                                                                                                                                                                                                                                                                                                                                                                                                                                                                                                                                                                                                                                                                                                                                                                                                                                                                                                                                                                                                                                                                                                                                                                                                                                                                                                                                                                                                                                                                                                                                                                                                                                                                                                                                                                               | permit is required for each sign. Attach a sketch, to scale, of ettering. Attach a plot plan, to scale, showing: abutting streets,       |  |  |  |