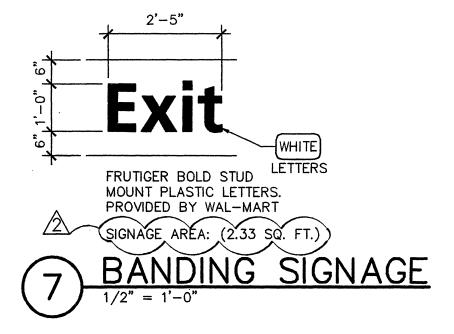

# Sign Permit For Signs that DO NOT Require

a Building Permit

| Date Submitted 3-4-09 |
|-----------------------|
| Fee \$ <u>5.00</u>    |
| Zone <u>C-Z</u>       |

**Date** 

| TAX SCHEDULE NO. 2945 103-32-002 BUSINESS NAME SAMS CLUB STREET ADDRESS 1040 Inclanded the PROPERTY OWNER SAME PEGLESTATE OWNER ADDRESS SAME                                                                                                                                                                                                                                                                                                                                                                                                                                                                 | contractor Platinum Sign Co. LICENSE NO. 201/305  ADDRESS 2910 I-70 BUSINESS L.P. TELEPHONE 970-248-9077  CONTACT PERSON MILE BIOCHWEIGH |  |  |
|--------------------------------------------------------------------------------------------------------------------------------------------------------------------------------------------------------------------------------------------------------------------------------------------------------------------------------------------------------------------------------------------------------------------------------------------------------------------------------------------------------------------------------------------------------------------------------------------------------------|------------------------------------------------------------------------------------------------------------------------------------------|--|--|
| <ul> <li>1. FLUSH WALL <ul> <li>2. ROOF</li> <li>3. PROJECTING</li> <li>4. FREE-STANDING</li> <li>2. Square Feet per Linear Foot of Building Facade</li> <li>3. PROJECTING</li> <li>4. FREE-STANDING</li> <li>5. Square Feet per Linear Foot of Building Facade</li> <li>6. 2 Traffic Lanes - 0.75 Square Feet x Street Frontage</li> <li>6. 4 or more Traffic Lanes - 1.5 Square Feet x Street Frontage</li> </ul> </li> </ul>                                                                                                                                                                              |                                                                                                                                          |  |  |
| [ ] Existing Externally or Internally Illuminated – No Chan                                                                                                                                                                                                                                                                                                                                                                                                                                                                                                                                                  | ge in Electrical Service [ ] Non-Illuminated                                                                                             |  |  |
| (1-4) Area of Proposed Sign: 10.38 Square Feet (1-3) Building Façade: Linear Feet                                                                                                                                                                                                                                                                                                                                                                                                                                                                                                                            |                                                                                                                                          |  |  |
| EXISTING SIGNAGE TYPE & SQUARE FOOTAGE:                                                                                                                                                                                                                                                                                                                                                                                                                                                                                                                                                                      | FOR OFFICE USE ONLY                                                                                                                      |  |  |
| A,B,C 204:                                                                                                                                                                                                                                                                                                                                                                                                                                                                                                                                                                                                   | Sq. Ft. Signage Allowed on Parcel:                                                                                                       |  |  |
|                                                                                                                                                                                                                                                                                                                                                                                                                                                                                                                                                                                                              | Sq. Ft. Building <u>'780</u> Sq. Ft.                                                                                                     |  |  |
|                                                                                                                                                                                                                                                                                                                                                                                                                                                                                                                                                                                                              | Sq. Ft. Free-Standing 240 Sq. Ft.                                                                                                        |  |  |
| Total Existing: 20                                                                                                                                                                                                                                                                                                                                                                                                                                                                                                                                                                                           | Sq. Ft. Total Allowed: <u>780</u> Sq. Ft.                                                                                                |  |  |
| COMMENTS:                                                                                                                                                                                                                                                                                                                                                                                                                                                                                                                                                                                                    |                                                                                                                                          |  |  |
| <b>NOTE:</b> No sign may exceed 300 square feet. A separate sign permit is required for each sign. Attach a sketch, to scale, of proposed and existing signage including types, dimensions and lettering. Attach a plot plan, to scale, showing: abutting streets, alleys, easements, driveways, encroachments, property lines, distances from existing buildings to proposed signs and required setbacks. Roof signs shall be manufactured such that no guy wires, braces or supports shall be visible.  I hereby attest that the information on this form and the attached sketches are true and accurate. |                                                                                                                                          |  |  |
| alleys, easements, driveways, encroachments, property lines, d<br>setbacks. Roof signs shall be manufactured such that no guy v                                                                                                                                                                                                                                                                                                                                                                                                                                                                              | istances from existing buildings to proposed signs and required wires, braces or supports shall be visible.                              |  |  |