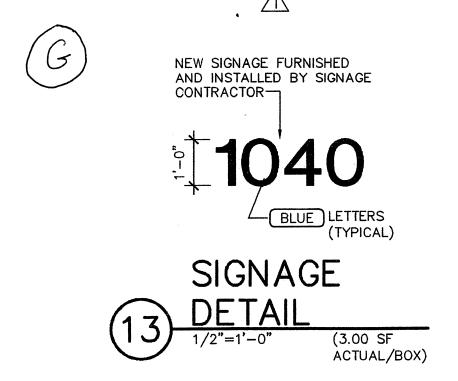

Date

| TAX SCHEDULE NO. 2945.103.32.002 BUSINESS NAME SOME CIUD STREET ADDRESS CHO TO                                                                                                                                                                                                                                                                                                                                                                                                                                                                                                                                                                                                                                                                                                                                                                                                                                                                                                                                                                                                                                                                                                                                                                                                                                                                                                                                                                                                                                                                                                                                                                                                                                                                                                                                                                                                                                                                                                                                                                             | contractor Platinum Sign Co. LICENSE NO. 209/305  ADDRESS 2916 I-70 BUSINESS / P. TELEPHONE 970 248 9677  CONTACT PERSON MIKE BIOCKWEICE |  |  |  |
|------------------------------------------------------------------------------------------------------------------------------------------------------------------------------------------------------------------------------------------------------------------------------------------------------------------------------------------------------------------------------------------------------------------------------------------------------------------------------------------------------------------------------------------------------------------------------------------------------------------------------------------------------------------------------------------------------------------------------------------------------------------------------------------------------------------------------------------------------------------------------------------------------------------------------------------------------------------------------------------------------------------------------------------------------------------------------------------------------------------------------------------------------------------------------------------------------------------------------------------------------------------------------------------------------------------------------------------------------------------------------------------------------------------------------------------------------------------------------------------------------------------------------------------------------------------------------------------------------------------------------------------------------------------------------------------------------------------------------------------------------------------------------------------------------------------------------------------------------------------------------------------------------------------------------------------------------------------------------------------------------------------------------------------------------------------------------------------------|------------------------------------------------------------------------------------------------------------------------------------------|--|--|--|
| Image: Problem of the control of t |                                                                                                                                          |  |  |  |
| [ ] Existing Externally or Internally Illuminated – No Change                                                                                                                                                                                                                                                                                                                                                                                                                                                                                                                                                                                                                                                                                                                                                                                                                                                                                                                                                                                                                                                                                                                                                                                                                                                                                                                                                                                                                                                                                                                                                                                                                                                                                                                                                                                                                                                                                                                                                                                                                                  | [ ] Existing Externally or Internally Illuminated – No Change in Electrical Service [ ] Non-Illuminated                                  |  |  |  |
| (1-4) Area of Proposed Sign: 33 Square Feet (1-3) Building Façade: Linear Feet (4) Street Frontage: Linear Feet (2-4) Height to Top of Sign: Feet                                                                                                                                                                                                                                                                                                                                                                                                                                                                                                                                                                                                                                                                                                                                                                                                                                                                                                                                                                                                                                                                                                                                                                                                                                                                                                                                                                                                                                                                                                                                                                                                                                                                                                                                                                                                                                                                                                                                              | Building Facade Direction: North South East West Name of Street: Feet                                                                    |  |  |  |
| EXISTING SIGNAGE TYPE & SQUARE FOOTAGE:                                                                                                                                                                                                                                                                                                                                                                                                                                                                                                                                                                                                                                                                                                                                                                                                                                                                                                                                                                                                                                                                                                                                                                                                                                                                                                                                                                                                                                                                                                                                                                                                                                                                                                                                                                                                                                                                                                                                                                                                                                                        | FOR OFFICE USE ONLY                                                                                                                      |  |  |  |
| A,B,C,D 274.38                                                                                                                                                                                                                                                                                                                                                                                                                                                                                                                                                                                                                                                                                                                                                                                                                                                                                                                                                                                                                                                                                                                                                                                                                                                                                                                                                                                                                                                                                                                                                                                                                                                                                                                                                                                                                                                                                                                                                                                                                                                                                 | Sq. Ft. Signage Allowed on Parcel:                                                                                                       |  |  |  |
| s                                                                                                                                                                                                                                                                                                                                                                                                                                                                                                                                                                                                                                                                                                                                                                                                                                                                                                                                                                                                                                                                                                                                                                                                                                                                                                                                                                                                                                                                                                                                                                                                                                                                                                                                                                                                                                                                                                                                                                                                                                                                                              | Sq. Ft. Building <u>780</u> Sq. Ft.                                                                                                      |  |  |  |
|                                                                                                                                                                                                                                                                                                                                                                                                                                                                                                                                                                                                                                                                                                                                                                                                                                                                                                                                                                                                                                                                                                                                                                                                                                                                                                                                                                                                                                                                                                                                                                                                                                                                                                                                                                                                                                                                                                                                                                                                                                                                                                | Sq. Ft. Free-Standing <u>240</u> Sq. Ft.                                                                                                 |  |  |  |
| Total Existing: 274,38 s                                                                                                                                                                                                                                                                                                                                                                                                                                                                                                                                                                                                                                                                                                                                                                                                                                                                                                                                                                                                                                                                                                                                                                                                                                                                                                                                                                                                                                                                                                                                                                                                                                                                                                                                                                                                                                                                                                                                                                                                                                                                       | Sq. Ft. Total Allowed: 780 Sq. Ft.                                                                                                       |  |  |  |
| COMMENTS:                                                                                                                                                                                                                                                                                                                                                                                                                                                                                                                                                                                                                                                                                                                                                                                                                                                                                                                                                                                                                                                                                                                                                                                                                                                                                                                                                                                                                                                                                                                                                                                                                                                                                                                                                                                                                                                                                                                                                                                                                                                                                      |                                                                                                                                          |  |  |  |
| <b>NOTE:</b> No sign may exceed 300 square feet. A separate sign proposed and existing signage including types, dimensions and I                                                                                                                                                                                                                                                                                                                                                                                                                                                                                                                                                                                                                                                                                                                                                                                                                                                                                                                                                                                                                                                                                                                                                                                                                                                                                                                                                                                                                                                                                                                                                                                                                                                                                                                                                                                                                                                                                                                                                               | permit is required for each sign. Attach a sketch, to scale, of ettering. Attach a plot plan, to scale, showing: abutting streets,       |  |  |  |