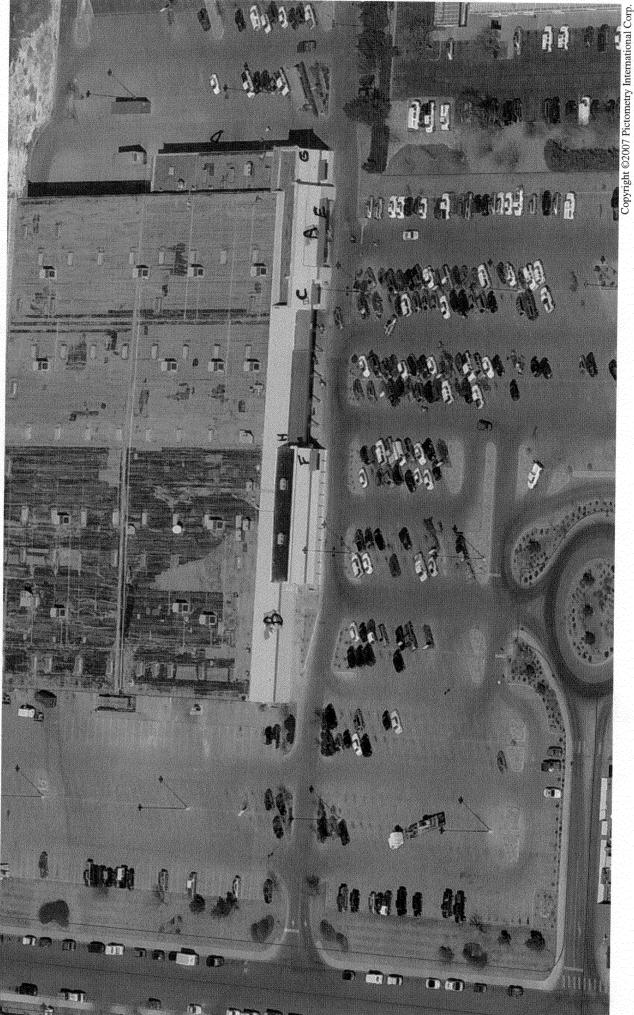

| TAX SCHEDULE NO. 2945-10 BUSINESS NAME SOLVE C STREET ADDRESS 1040 In PROPERTY OWNER SOLVE OWNER ADDRESS SOLVE                                                                                                                                                                                                                                                                                                                                                                                                                                                        | 03.32.002<br>lub<br>dependent<br>ent Estate | CONTRACTO LICENSE NO ADDRESS TELEPHONE CONTACT PE | NO. 970 248.C                  | Bign Co.<br>Siness Loop<br>Nation<br>Chwelder |
|-----------------------------------------------------------------------------------------------------------------------------------------------------------------------------------------------------------------------------------------------------------------------------------------------------------------------------------------------------------------------------------------------------------------------------------------------------------------------------------------------------------------------------------------------------------------------|---------------------------------------------|---------------------------------------------------|--------------------------------|-----------------------------------------------|
| I. FLUSH WALL       2 Square Feet per Linear Foot of Building Facade         [] 2. ROOF       2 Square Feet per Linear Foot of Building Facade         [] 3. FREE-STANDING       2 Traffic Lanes - 0.75 Square Feet x Street Frontage         4 or more Traffic Lanes - 1.5 Square Feet x Street Frontage       0.5 Square Feet per each Linear Foot of Building Facade         [] 4. PROJECTING       0.5 Square Feet per each Linear Foot of Building Facade         [] 5. OFF-PREMISE       See #3 Spacing Requirements; Not > 300 Square Feet or < 15 Square Feet |                                             |                                                   |                                | uare Feet                                     |
| [ ] Externally Illuminated                                                                                                                                                                                                                                                                                                                                                                                                                                                                                                                                            | M Internally Illum                          | inated                                            | [ ] Non-II                     | luminated                                     |
| (1 - 5) Area of Proposed Sign: Square Feet (1,2,4) Building Façade: Linear Feet Building Façade Direction: North outh East West (1 - 4) Street Frontage: Linear Feet Name of Street: Feet (2 - 5) Height to Top of Sign: Feet Clearance to Grade: Feet (5) Distance to Nearest Existing Off-Premise Sign: Feet                                                                                                                                                                                                                                                        |                                             |                                                   |                                |                                               |
| EXISTING SIGNAGE TYPE & SQUA                                                                                                                                                                                                                                                                                                                                                                                                                                                                                                                                          | ARE FOOTAGE:                                |                                                   | FOR OFFICE                     | E USE ONLY                                    |
| me                                                                                                                                                                                                                                                                                                                                                                                                                                                                                                                                                                    | Ø_                                          | _ Sq. Ft.                                         | Signage Allowed on Parce       | el for ROW:                                   |
|                                                                                                                                                                                                                                                                                                                                                                                                                                                                                                                                                                       |                                             | _ Sq. Ft.                                         | Building                       |                                               |
|                                                                                                                                                                                                                                                                                                                                                                                                                                                                                                                                                                       |                                             | _ Sq. Ft.                                         | Free-Standing                  | Sq. Ft.                                       |
| Tota                                                                                                                                                                                                                                                                                                                                                                                                                                                                                                                                                                  | l Existing:                                 | _ Sq. Ft.                                         | Total Allowed:                 | Sq. Ft.                                       |
| NOTE: No sign may exceed 300 square feet. A separate sign clearance is required for each sign. Attach a sketch, to scale, of proposed and existing signage including types, dimensions and lettering. Attach a plot plan, to scale, showing: abutting streets, alleys, easements, driveways, encroachments, property lines, distances from existing buildings to proposed signs and required setbacks. A SEPARATE PERMIT FROM THE BUILDING DEPARTMENT IS ALSO REQUIRED.                                                                                               |                                             |                                                   |                                |                                               |
| I hereby attest that the information on this form and the attached sketches are true and accurate.                                                                                                                                                                                                                                                                                                                                                                                                                                                                    |                                             |                                                   |                                |                                               |
| Applicant's Signature                                                                                                                                                                                                                                                                                                                                                                                                                                                                                                                                                 |                                             | /sayleen                                          | Herderson<br>Planning Approval | Date                                          |
| (White: Planning) (Yellow: Neighborhood Services) (Pink: Building Permit) (Goldenrod: Applicant)                                                                                                                                                                                                                                                                                                                                                                                                                                                                      |                                             |                                                   |                                |                                               |

| TAX SCHEDULE NO. 29451 BUSINESS NAME SOMS CI STREET ADDRESS ICHO TO PROPERTY OWNER SOMS OWNER ADDRESS                                                                                                                                                                                                                                                                                                                                                                                    | UD LICENSE<br>CENCED ADDRES<br>REALESTATE TELEPHO                                                                                                                                                                                                                         |                                                                                                                                                                                       | ign Co.<br>ness /cop<br>with<br>knelder |
|------------------------------------------------------------------------------------------------------------------------------------------------------------------------------------------------------------------------------------------------------------------------------------------------------------------------------------------------------------------------------------------------------------------------------------------------------------------------------------------|---------------------------------------------------------------------------------------------------------------------------------------------------------------------------------------------------------------------------------------------------------------------------|---------------------------------------------------------------------------------------------------------------------------------------------------------------------------------------|-----------------------------------------|
| 1. FLUSH WALL   2 Square Feet per Linear Foot of Building Facade   2 Square Feet per Linear Foot of Building Facade   2 Square Feet per Linear Foot of Building Facade   2 Traffic Lanes - 0.75 Square Feet x Street Frontage   4 or more Traffic Lanes - 1.5 Square Feet x Street Frontage   0.5 Square Feet per each Linear Foot of Building Facade   0.5 Square Feet per each Linear Foot of Building Facade   See #3 Spacing Requirements; Not > 300 Square Feet or < 15 Square Feet |                                                                                                                                                                                                                                                                           |                                                                                                                                                                                       |                                         |
| [ ] Externally Illuminated                                                                                                                                                                                                                                                                                                                                                                                                                                                               | Internally Illuminated                                                                                                                                                                                                                                                    | [ ] Non-Illi                                                                                                                                                                          | uminated                                |
| (1 - 5) Area of Proposed Sign: Square Feet (1,2,4) Building Façade: Linear Feet Building Façade Direction: North South East West (1 - 4) Street Frontage: Linear Feet Name of Street: Feet (2 - 5) Height to Top of Sign: Feet Clearance to Grade: Feet (5) Distance to Nearest Existing Off-Premise Sign: Feet                                                                                                                                                                          |                                                                                                                                                                                                                                                                           |                                                                                                                                                                                       |                                         |
|                                                                                                                                                                                                                                                                                                                                                                                                                                                                                          |                                                                                                                                                                                                                                                                           |                                                                                                                                                                                       |                                         |
| EXISTING SIGNAGE TYPE & SQU                                                                                                                                                                                                                                                                                                                                                                                                                                                              | JARE FOOTAGE:                                                                                                                                                                                                                                                             | FOR OFFICE                                                                                                                                                                            | USE ONLY                                |
| EXISTING SIGNAGE TYPE & SQU                                                                                                                                                                                                                                                                                                                                                                                                                                                              | JARE FOOTAGE:Sq. Ft.                                                                                                                                                                                                                                                      | FOR OFFICE Signage Allowed on Parcel                                                                                                                                                  |                                         |
| EXISTING SIGNAGE TYPE & SQU                                                                                                                                                                                                                                                                                                                                                                                                                                                              | 1.00                                                                                                                                                                                                                                                                      | Signage Allowed on Parcel                                                                                                                                                             |                                         |
| EXISTING SIGNAGE TYPE & SQU                                                                                                                                                                                                                                                                                                                                                                                                                                                              | Sq. Ft.                                                                                                                                                                                                                                                                   | Signage Allowed on Parcel<br>Building                                                                                                                                                 | for ROW:                                |
| Sign A                                                                                                                                                                                                                                                                                                                                                                                                                                                                                   | Sq. Ft Sq. Ft.                                                                                                                                                                                                                                                            | Signage Allowed on Parcel<br>Building<br>Free-Standing                                                                                                                                | for ROW: Sq. Ft.                        |
| Sign A                                                                                                                                                                                                                                                                                                                                                                                                                                                                                   | Sq. Ft.  All Existing:  Sq. Ft.  Sq. Ft. | Signage Allowed on Parcel Building Free-Standing Total Allowed:  quired for each sign. Attach a sketce plan, to scale, showing: abutting state to proposed signs and required set ED. | for ROW:                                |

# Sign Permit For Signs that DO NOT Require

a Building Permit

| Date Submitted 3-4-09 |
|-----------------------|
| Fee \$ <u>5.00</u>    |
| Zone <u>C-Z</u>       |

| TAX SCHEDULE NO. 2945 BUSINESS NAME SOMS STREET ADDRESS OF OWNER ADDRESS SOMS                                                                                                                                                                                                                                                                                                                                                                                                                                                                                                                         | Club<br>Independent<br>5 Real Estate                                                                                                                                          | LICENSE<br>ADDRESS<br>TELEPHO | 2916 I-70 B<br>NE 970.248.91 | Sign Co.<br>usiness Lp.<br>usiness Lp.<br>usiness Lp.<br>usiness Lp.<br>usiness Lp.<br>usiness Lp.<br>usiness Lp.<br>usiness Lp.<br>usiness Lp.<br>usiness Lp. |
|-------------------------------------------------------------------------------------------------------------------------------------------------------------------------------------------------------------------------------------------------------------------------------------------------------------------------------------------------------------------------------------------------------------------------------------------------------------------------------------------------------------------------------------------------------------------------------------------------------|-------------------------------------------------------------------------------------------------------------------------------------------------------------------------------|-------------------------------|------------------------------|----------------------------------------------------------------------------------------------------------------------------------------------------------------|
| 1. FLUSH WALL  2. ROOF  3. PROJECTING  4. FREE-STANDING                                                                                                                                                                                                                                                                                                                                                                                                                                                                                                                                               | <ul> <li>2. ROOF</li> <li>2 Square Feet per Linear Foot of Building Facade</li> <li>3. PROJECTING</li> <li>0.5 Square Feet per each Linear Foot of Building Facade</li> </ul> |                               |                              |                                                                                                                                                                |
| [ ] Existing Externally or Inter                                                                                                                                                                                                                                                                                                                                                                                                                                                                                                                                                                      | nally Illuminated – No Char                                                                                                                                                   | nge in Elect                  | rical Service [              | ] Non-Illuminated                                                                                                                                              |
| (1-4) Area of Proposed Sign: Square Feet (1-3) Building Façade: Linear Feet                                                                                                                                                                                                                                                                                                                                                                                                                                                                                                                           |                                                                                                                                                                               |                               |                              |                                                                                                                                                                |
| EXISTING SIGNAGE TYPE & S                                                                                                                                                                                                                                                                                                                                                                                                                                                                                                                                                                             | QUARE FOOTAGE:                                                                                                                                                                |                               | FOR OFFICE                   | USE ONLY                                                                                                                                                       |
| A,B                                                                                                                                                                                                                                                                                                                                                                                                                                                                                                                                                                                                   |                                                                                                                                                                               | Sq. Ft.                       | Signage Allowed on Par       | cel:                                                                                                                                                           |
|                                                                                                                                                                                                                                                                                                                                                                                                                                                                                                                                                                                                       |                                                                                                                                                                               | Sq. Ft.                       | Building                     | <u>780</u> Sq. Ft.                                                                                                                                             |
|                                                                                                                                                                                                                                                                                                                                                                                                                                                                                                                                                                                                       |                                                                                                                                                                               | Sq. Ft.                       | Free-Standing                | Sq. Ft.                                                                                                                                                        |
| To                                                                                                                                                                                                                                                                                                                                                                                                                                                                                                                                                                                                    | otal Existing:                                                                                                                                                                | Sq. Ft.                       | Total Allowed:               | <u>780</u> Sq. Ft.                                                                                                                                             |
| COMMENTS:                                                                                                                                                                                                                                                                                                                                                                                                                                                                                                                                                                                             |                                                                                                                                                                               |                               |                              |                                                                                                                                                                |
| -                                                                                                                                                                                                                                                                                                                                                                                                                                                                                                                                                                                                     |                                                                                                                                                                               |                               |                              |                                                                                                                                                                |
| NOTE: No sign may exceed 300 square feet. A separate sign permit is required for each sign. Attach a sketch, to scale, of proposed and existing signage including types, dimensions and lettering. Attach a plot plan, to scale, showing: abutting streets, alleys, easements, driveways, encroachments, property lines, distances from existing buildings to proposed signs and required setbacks. Roof signs shall be manufactured such that no guy wires, braces or supports shall be visible.  I hereby attest that the information on this form and the attached sketches are true and accurate. |                                                                                                                                                                               |                               |                              |                                                                                                                                                                |
| Applicant's Signature                                                                                                                                                                                                                                                                                                                                                                                                                                                                                                                                                                                 | 3-3-09<br>Date                                                                                                                                                                | Bayle                         | en Henderson                 | 3-4-09<br>Date                                                                                                                                                 |
| Applications signature                                                                                                                                                                                                                                                                                                                                                                                                                                                                                                                                                                                | Date                                                                                                                                                                          | ı                             | Tariffing Approval           | Date                                                                                                                                                           |

# Sign Permit For Signs that DO NOT Require

a Building Permit

| Date Submitted 3-4-09 |
|-----------------------|
| Fee \$ <u>5.00</u>    |
| Zone <u>C-Z</u>       |

**Date** 

| TAX SCHEDULE NO. 2945 103-32-002 BUSINESS NAME SAMS CLUB STREET ADDRESS 1040 Inclanded the PROPERTY OWNER SAME PEGLESTATE OWNER ADDRESS SAME                                                                                                                                                                                                                                                                                                                                                                                                                                                                 | contractor Platinum Sign Co. LICENSE NO. 201/305  ADDRESS 2910 I-70 BUSINESS L.P. TELEPHONE 970-248-9077  CONTACT PERSON MILE BIOCHWEIGH |  |  |
|--------------------------------------------------------------------------------------------------------------------------------------------------------------------------------------------------------------------------------------------------------------------------------------------------------------------------------------------------------------------------------------------------------------------------------------------------------------------------------------------------------------------------------------------------------------------------------------------------------------|------------------------------------------------------------------------------------------------------------------------------------------|--|--|
| <ul> <li>1. FLUSH WALL <ul> <li>2. ROOF</li> <li>3. PROJECTING</li> <li>4. FREE-STANDING</li> <li>2. Square Feet per Linear Foot of Building Facade</li> <li>3. PROJECTING</li> <li>4. FREE-STANDING</li> <li>5. Square Feet per Linear Foot of Building Facade</li> <li>6. 2 Traffic Lanes - 0.75 Square Feet x Street Frontage</li> <li>6. 4 or more Traffic Lanes - 1.5 Square Feet x Street Frontage</li> </ul> </li> </ul>                                                                                                                                                                              |                                                                                                                                          |  |  |
| [ ] Existing Externally or Internally Illuminated – No Chan                                                                                                                                                                                                                                                                                                                                                                                                                                                                                                                                                  | ge in Electrical Service [ ] Non-Illuminated                                                                                             |  |  |
| (1-4) Area of Proposed Sign: 10.38 Square Feet (1-3) Building Façade: Linear Feet                                                                                                                                                                                                                                                                                                                                                                                                                                                                                                                            |                                                                                                                                          |  |  |
| EXISTING SIGNAGE TYPE & SQUARE FOOTAGE:                                                                                                                                                                                                                                                                                                                                                                                                                                                                                                                                                                      | FOR OFFICE USE ONLY                                                                                                                      |  |  |
| A,B,C 204:                                                                                                                                                                                                                                                                                                                                                                                                                                                                                                                                                                                                   | Sq. Ft. Signage Allowed on Parcel:                                                                                                       |  |  |
|                                                                                                                                                                                                                                                                                                                                                                                                                                                                                                                                                                                                              | Sq. Ft. Building <u>'780</u> Sq. Ft.                                                                                                     |  |  |
|                                                                                                                                                                                                                                                                                                                                                                                                                                                                                                                                                                                                              | Sq. Ft. Free-Standing 240 Sq. Ft.                                                                                                        |  |  |
| Total Existing: 20                                                                                                                                                                                                                                                                                                                                                                                                                                                                                                                                                                                           | Sq. Ft. Total Allowed: <u>780</u> Sq. Ft.                                                                                                |  |  |
| COMMENTS:                                                                                                                                                                                                                                                                                                                                                                                                                                                                                                                                                                                                    |                                                                                                                                          |  |  |
| <b>NOTE:</b> No sign may exceed 300 square feet. A separate sign permit is required for each sign. Attach a sketch, to scale, of proposed and existing signage including types, dimensions and lettering. Attach a plot plan, to scale, showing: abutting streets, alleys, easements, driveways, encroachments, property lines, distances from existing buildings to proposed signs and required setbacks. Roof signs shall be manufactured such that no guy wires, braces or supports shall be visible.  I hereby attest that the information on this form and the attached sketches are true and accurate. |                                                                                                                                          |  |  |
| alleys, easements, driveways, encroachments, property lines, d<br>setbacks. Roof signs shall be manufactured such that no guy v                                                                                                                                                                                                                                                                                                                                                                                                                                                                              | istances from existing buildings to proposed signs and required wires, braces or supports shall be visible.                              |  |  |

Date

| TAX SCHEDULE NO. 2945.103.32.002 BUSINESS NAME SOME CIUD STREET ADDRESS CHO TO                                                                                                                                                                                                                                                                                                                                                                                                                                                                                                                                                                                                                                                                                                                                                                                                                                                                                                                                                                                                                                                                                                                                                                                                                                                                                                                                                                                                                                                                                                                                                                                                                                                                                                                                                                                                                                                                                                                                                                             | contractor Platinum Sign Co. LICENSE NO. 209/305  ADDRESS 2916 I-70 BUSINESS / P. TELEPHONE 970 248 9677  CONTACT PERSON MIKE BIOCKWEICE |  |  |  |
|------------------------------------------------------------------------------------------------------------------------------------------------------------------------------------------------------------------------------------------------------------------------------------------------------------------------------------------------------------------------------------------------------------------------------------------------------------------------------------------------------------------------------------------------------------------------------------------------------------------------------------------------------------------------------------------------------------------------------------------------------------------------------------------------------------------------------------------------------------------------------------------------------------------------------------------------------------------------------------------------------------------------------------------------------------------------------------------------------------------------------------------------------------------------------------------------------------------------------------------------------------------------------------------------------------------------------------------------------------------------------------------------------------------------------------------------------------------------------------------------------------------------------------------------------------------------------------------------------------------------------------------------------------------------------------------------------------------------------------------------------------------------------------------------------------------------------------------------------------------------------------------------------------------------------------------------------------------------------------------------------------------------------------------------------------------------------------------------|------------------------------------------------------------------------------------------------------------------------------------------|--|--|--|
| Image: Problem of the control of t |                                                                                                                                          |  |  |  |
| [ ] Existing Externally or Internally Illuminated – No Change                                                                                                                                                                                                                                                                                                                                                                                                                                                                                                                                                                                                                                                                                                                                                                                                                                                                                                                                                                                                                                                                                                                                                                                                                                                                                                                                                                                                                                                                                                                                                                                                                                                                                                                                                                                                                                                                                                                                                                                                                                  | [ ] Existing Externally or Internally Illuminated – No Change in Electrical Service [ ] Non-Illuminated                                  |  |  |  |
| (1-4) Area of Proposed Sign: 33 Square Feet (1-3) Building Façade: Linear Feet (4) Street Frontage: Linear Feet (2-4) Height to Top of Sign: Feet                                                                                                                                                                                                                                                                                                                                                                                                                                                                                                                                                                                                                                                                                                                                                                                                                                                                                                                                                                                                                                                                                                                                                                                                                                                                                                                                                                                                                                                                                                                                                                                                                                                                                                                                                                                                                                                                                                                                              | Building Facade Direction: North South East West Name of Street: Feet                                                                    |  |  |  |
| EXISTING SIGNAGE TYPE & SQUARE FOOTAGE:                                                                                                                                                                                                                                                                                                                                                                                                                                                                                                                                                                                                                                                                                                                                                                                                                                                                                                                                                                                                                                                                                                                                                                                                                                                                                                                                                                                                                                                                                                                                                                                                                                                                                                                                                                                                                                                                                                                                                                                                                                                        | FOR OFFICE USE ONLY                                                                                                                      |  |  |  |
| A,B,C,D 274.38                                                                                                                                                                                                                                                                                                                                                                                                                                                                                                                                                                                                                                                                                                                                                                                                                                                                                                                                                                                                                                                                                                                                                                                                                                                                                                                                                                                                                                                                                                                                                                                                                                                                                                                                                                                                                                                                                                                                                                                                                                                                                 | Sq. Ft. Signage Allowed on Parcel:                                                                                                       |  |  |  |
| s                                                                                                                                                                                                                                                                                                                                                                                                                                                                                                                                                                                                                                                                                                                                                                                                                                                                                                                                                                                                                                                                                                                                                                                                                                                                                                                                                                                                                                                                                                                                                                                                                                                                                                                                                                                                                                                                                                                                                                                                                                                                                              | Sq. Ft. Building <u>780</u> Sq. Ft.                                                                                                      |  |  |  |
|                                                                                                                                                                                                                                                                                                                                                                                                                                                                                                                                                                                                                                                                                                                                                                                                                                                                                                                                                                                                                                                                                                                                                                                                                                                                                                                                                                                                                                                                                                                                                                                                                                                                                                                                                                                                                                                                                                                                                                                                                                                                                                | Sq. Ft. Free-Standing <u>240</u> Sq. Ft.                                                                                                 |  |  |  |
| Total Existing: 274,38 s                                                                                                                                                                                                                                                                                                                                                                                                                                                                                                                                                                                                                                                                                                                                                                                                                                                                                                                                                                                                                                                                                                                                                                                                                                                                                                                                                                                                                                                                                                                                                                                                                                                                                                                                                                                                                                                                                                                                                                                                                                                                       | Sq. Ft. Total Allowed: 780 Sq. Ft.                                                                                                       |  |  |  |
| COMMENTS:                                                                                                                                                                                                                                                                                                                                                                                                                                                                                                                                                                                                                                                                                                                                                                                                                                                                                                                                                                                                                                                                                                                                                                                                                                                                                                                                                                                                                                                                                                                                                                                                                                                                                                                                                                                                                                                                                                                                                                                                                                                                                      |                                                                                                                                          |  |  |  |
| <b>NOTE:</b> No sign may exceed 300 square feet. A separate sign proposed and existing signage including types, dimensions and I                                                                                                                                                                                                                                                                                                                                                                                                                                                                                                                                                                                                                                                                                                                                                                                                                                                                                                                                                                                                                                                                                                                                                                                                                                                                                                                                                                                                                                                                                                                                                                                                                                                                                                                                                                                                                                                                                                                                                               | permit is required for each sign. Attach a sketch, to scale, of ettering. Attach a plot plan, to scale, showing: abutting streets,       |  |  |  |