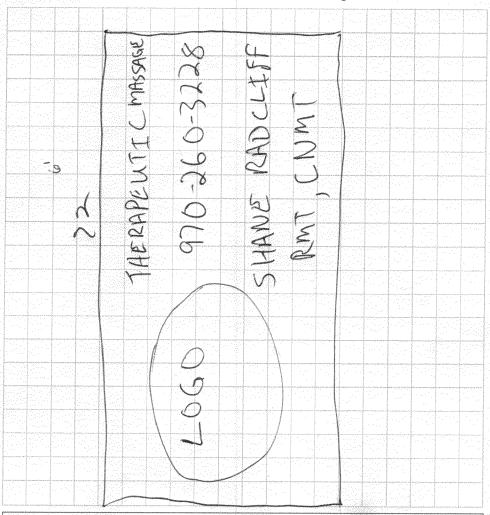

## Sign Permit For Signs that DO NOT Require

a Building Permit

| Date Submitted 2/20/09 Fee \$ 25 |
|----------------------------------|
| Zone $C-2$                       |

(Pink: Applicant)

| TAX SCHEDULE NO. 2945-103-00-146 BUSINESS NAME Radelf Manage Therapy STREET ADDRESS 1048 Independent A-110 PROPERTY OWNER Owners OWNER ADDRESS 1048 Ardependent                                                                                                                                                                                                                                         | CONTRACTOR The Sign States  LICENSE NO. 2198566  ADDRESS                                            |
|---------------------------------------------------------------------------------------------------------------------------------------------------------------------------------------------------------------------------------------------------------------------------------------------------------------------------------------------------------------------------------------------------------|-----------------------------------------------------------------------------------------------------|
| [✗] 1. FLUSH WALL       2 Square Feet per Linear Foot of Building Façade         [ ] 2. ROOF       2 Square Feet per Linear Foot of Building Facade         [ ] 3. PROJECTING       0.5 Square Feet per each Linear Foot of Building Facade         [ ] 4. FREE-STANDING       2 Traffic Lanes - 0.75 Square Feet x Street Frontage         4 or more Traffic Lanes - 1.5 Square Feet x Street Frontage |                                                                                                     |
| [X] Existing Externally or Internally Illuminated – No Change in Electrical Service [ ] Non-Illuminated                                                                                                                                                                                                                                                                                                 |                                                                                                     |
| (1-4) Area of Proposed Sign: Square Feet (1-3) Building Façade: Linear Feet                                                                                                                                                                                                                                                                                                                             |                                                                                                     |
| EXISTING SIGNAGE TYPE & SQUARE FOOTAGE:                                                                                                                                                                                                                                                                                                                                                                 | FOR OFFICE USE ONLY                                                                                 |
| Free-standing 64                                                                                                                                                                                                                                                                                                                                                                                        | Sq. Ft. Signage Allowed on Parcel:                                                                  |
| Free-standing 64                                                                                                                                                                                                                                                                                                                                                                                        | Sq. Ft. Building <u>676</u> Sq. Ft.                                                                 |
| 77000 2000000                                                                                                                                                                                                                                                                                                                                                                                           | 54. Ft.   Building <u>(6) (0)</u> 54. Ft.                                                           |
|                                                                                                                                                                                                                                                                                                                                                                                                         | Sq. Ft. Free-Standing 182 Sq. Ft.                                                                   |
|                                                                                                                                                                                                                                                                                                                                                                                                         | Sq. Ft. Free-Standing 182 Sq. Ft. Sq. Ft. Total Allowed: 676 Sq. Ft.                                |
|                                                                                                                                                                                                                                                                                                                                                                                                         | Sq. Ft.  Sq. Ft.  Total Allowed: 182 Sq. Ft.  Total Allowed: 676 Sq. Ft.                            |
| Total Existing: 239  COMMENTS: Propose To relative as  NOTE: No sign may exceed 300 square feet. A separate sign proposed and existing signage including types, dimensions and                                                                                                                                                                                                                          | Sq. Ft.  Sq. Ft.  Total Allowed: 676 Sq. Ft.  Total Allowed: 42 2 2 2 2 2 2 2 2 2 2 2 2 2 2 2 2 2 2 |